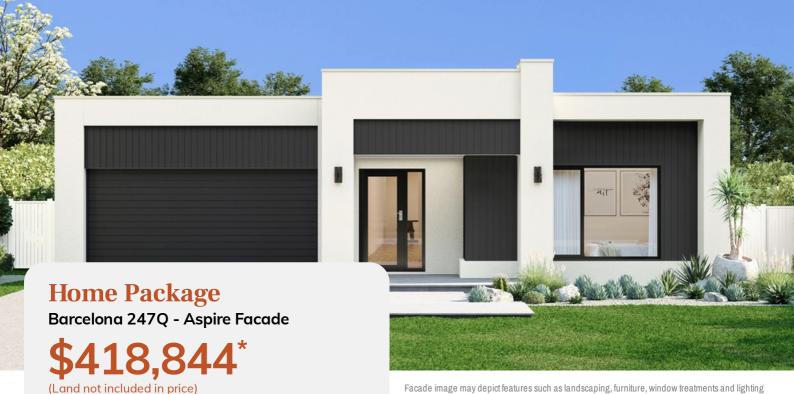

Facade image may depict features such as landscaping, furniture, window treatments and lighting which are not included in the package price or which are not available from Coral Homes.

## **Home Package Inclusions**

Designer Solutions (Option 1) price reduction included in this price\*

Home Size: 247.58m<sup>2</sup> | Lot Size: 420m<sup>2</sup> | 14m x 30m Lot

- Site Cost Allowance
- Caesarstone benchtops to kitchen, bathroom and ensuite
- ✓ European designed stainless steel kitchen appliances
- Quality bathroom tapware, baths and frameless mirrors
- Semi-frameless shower screen to bathroom and ensuite
- Stained timber feature front entry door
- Carpet and Tiling
- ✓ Integrated tiled slab to Outdoor Living Area and Porch
- ✓ One Split System Air Conditioning Unit
- Steel frame and Steel Roof
- Exposed aggregate driveway
- 70m2 turf to home
- Clothesline & Letterbox