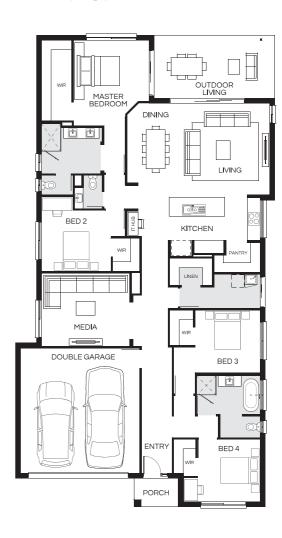

## **Home Package Inclusions**

Designer Solutions (Option 1) price reduction included in this price\*

Home Size: 247.58m<sup>2</sup> | Lot Size: 420m<sup>2</sup> | 14m x 30m Lot

- Site Cost Allowance
- Caesarstone benchtops to kitchen, bathroom and ensuite
- ✓ European designed stainless steel kitchen appliances
- Quality bathroom tapware, baths and frameless mirrors
- Semi-frameless shower screen to bathroom and ensuite
- Stained timber feature front entry door
- Carpet and Tiling
- ✓ Integrated tiled slab to Outdoor Living Area and Porch
- ✓ One Split System Air Conditioning Unit
- Steel frame and Steel Roof
- Exposed aggregate driveway
- 70m2 turf to home
- Clothesline & Letterbox

Shane Williams New Home Consultant

**%** 0436 684 703

☑ s.williams@coralhomes.com.au

\*Pricing shown is inclusive of Designer Inclusions offer "Designer Solutions" when selecting Option 1 (Price Reduction). Please refer to full terms and conditions https://coralhomes.com.au/terms-conditions/. Floorplan is indicative only, conceptual in nature and subject to change. Floorplan may depict fixtures, fittings, features, finishes, inclusions, furnishings, vehicles and/or other products which are not included in the house design, not included in the package price and/or not available from Coral Homes. \*Price shown is based on Coral homes Brisbane, Gold Coast, Sunshine Coast region price list dated 01-08-2024. Land price at the time of printing is Land not included. Price shown does not include stamp duty, registration fees, additional amounts payable in respect of variations to the house design requested by the buyer or any other incidental fees associated with the acquisition of the land and home. Plan is subject to approval by the Principal Developer and Local Authorities. Additional costs may apply for bushfire, acoustics, N3, easements or additional covenant requirements and retaining walls. Coral Homes reserves the right to withdraw this package at any time, prior to entry into a contract, without notice. QBCC 50792/1014053, OFT NSW 62084C, BLD260339