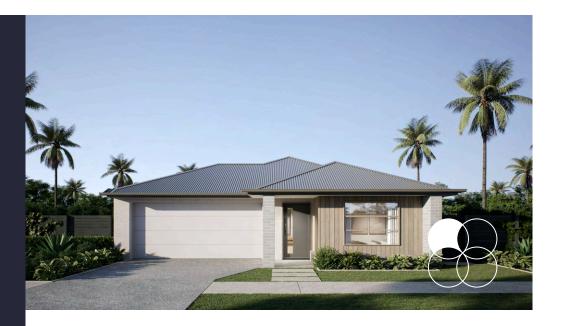

# CALLI 21 BUILD ONLY BROCHURE \$318,950

Home 192m2 Land m2

 Bed
 4

 Bath
 2

 Living
 2

 Car
 2

### Lot TBA Ripley Aurora

- Site work allowance
- Split system to living and master
- · Ceiling fans throughout
- 2590mm high ceilings throughout
- Soft close cabinetry
- Quality stainless steel appliances
- Dishwasher
- Sliding doors to robes
- Semi frameless shower screens
- Floor coverings throughout
- Colorbond roof included
- Physical termite barrier
- Exposed aggregate driveway
- Roller blinds
- Letterbox and clothesline