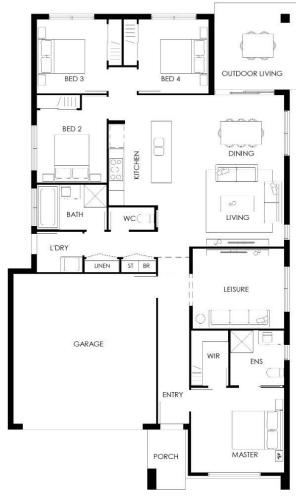

# CALLI 21 BUILD ONLY BROCHURE \$318,950

Home 192m2 Land m2

 Bed
 4

 Bath
 2

 Living
 2

 Car
 2

### Lot TBA Ripley Aurora

- Site work allowance
- Split system to living and master
- · Ceiling fans throughout
- 2590mm high ceilings throughout
- Soft close cabinetry
- Quality stainless steel appliances
- Dishwasher
- Sliding doors to robes
- Semi frameless shower screens
- Floor coverings throughout
- Colorbond roof included
- Physical termite barrier
- Exposed aggregate driveway
- Roller blinds
- Letterbox and clothesline