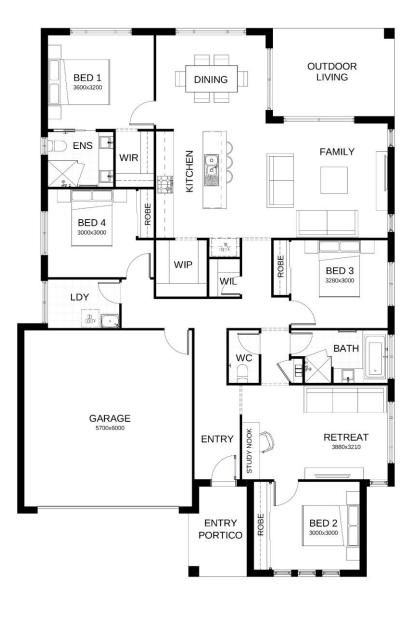

# **BALLARAT 215**

## AURORA, Ripley

Suits 14m wide lots

\$336,500

#### SMART LIVING INCLUSIONS

- Traditional Façade Upgrade
- Rendered Hebel to Exterior
- H1 Slab/ Piers/ Site Allowances
- CAT 1 acoustic allowance
- 2590mm Ceiling Height
- Wide Range of Interior Flooring
- Overhead Cupboards to Kitchen
- Stone Benchtops to Kitchen & Bathrooms
- Dishwasher
- Ceiling Fans
- Driveway Allowance & Letterbox
- Concrete to Outdoor Living
- 12 Month Price Hold Guarantee\*
- 7 Star Energy Rating