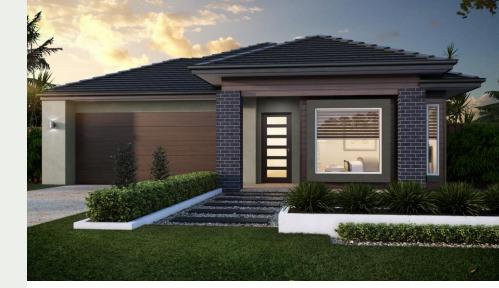

# **BALLARAT 215**

## AURORA, Ripley

Suits 14m wide lots

\$336,500

#### SMART LIVING INCLUSIONS

- Traditional Façade Upgrade
- Rendered Hebel to Exterior
- H1 Slab/ Piers/ Site Allowances
- CAT 1 acoustic allowance
- 2590mm Ceiling Height
- Wide Range of Interior Flooring
- Overhead Cupboards to Kitchen
- Stone Benchtops to Kitchen & Bathrooms
- Dishwasher
- Ceiling Fans
- Driveway Allowance & Letterbox
- Concrete to Outdoor Living
- 12 Month Price Hold Guarantee\*
- 7 Star Energy Rating