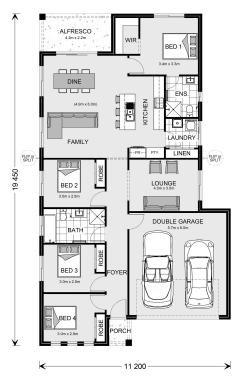

## **Edgecliff 190**

⊨ 4 🗁 2 🚍 2

TBC TBC, Aurora Estate, Ripley

Land Area: 1 m<sup>2</sup>

Contact Bree-Anna Bond on 0402271709

## Inclusions:

- + 2 x Split system A/C
- + 50 Sqm Aggregate Driveway
- + Security Screen to Front Entry Door, Flyscreens to Windows & Sliding Doors
- + Westinghouse Appliances
- + H1 Site allowance
- + Classic facade & much more