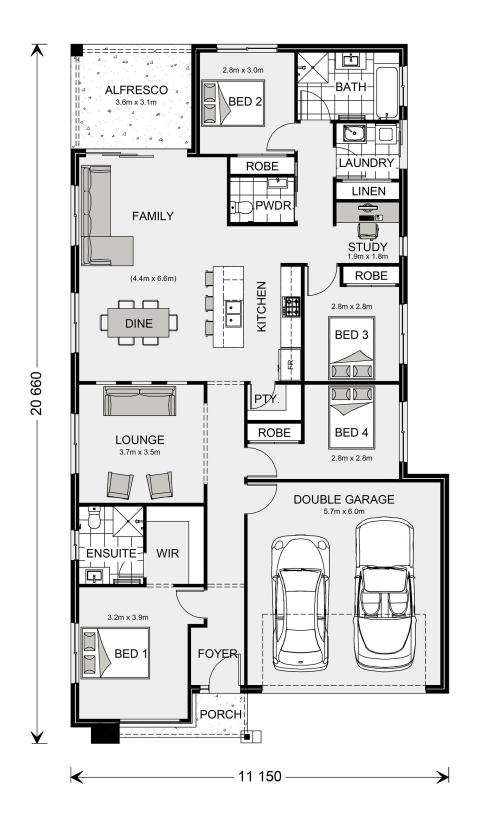

## **Bridgewater 205**

TBC TBC, Aurora Estate Ripley

Land Area: 1 m<sup>2</sup>

Contact Bree-Anna Bond on 0402271709

## Inclusions:

- + 50 sqm Aggregate Driveway
- + Upgraded Facade
- + Westinghouse Appliances
- + H1 Site Allowance
- + 2 x Split System A/C

<sup>\*</sup> Price listed is indicative only and does not include stamp duty, legal fees or conveyancing costs. Images may depict optional upgrades including fixtures, fencing, landscaping, features, facades, finishes and/or other items which are not included in the stated price. Further information overleaf. For further information, please talk to a New Homes Consultant or visit our website at https://www.gjgardner.com.au/house-and-land-pricing.

<sup>\*</sup> Package price is based on Bridgewater 205 standard floor plan and standard façade (may be smaller than façade shown). Package may be subject to developer's design review panel, council final approval and G.J. Gardner Homes procedure of purchase. Package price excludes stamp duty on land, legal fees and conveyancing costs (including 6 Legal/74189757\_2 transfer of title and searches). Prices are current as of April 27, 2024 and are inclusive of GST. Prices may change without notice. Packages are subject to availability. Package subject to two separate contracts relating to the building and the land respectively. Photographs may depict fixtures, finishes and features not supplied by G.J Gardner Homes. Excluded items may include but are not limited to landscaping items such as planter boxes, retaining walls, water features, pergolas, screens, driveways and decorative items such as fencing and outdoor kitchens or barbeques. Photographs may also depict inclusions not forming part of the standard design and which may be subject to additional costs. This design and illustration remains the property of G.J Gardner Homes and may not be reproduced in whole or in part without written consent. For detailed home pricing, please talk to a New Homes Consultant or visit our website at https://www.gjgardner.com.au/house-and-land-pricing. GJ Ipswich PTY LTD trading as G.J. Gardner Homes Ipswich. Builders License 15203551.