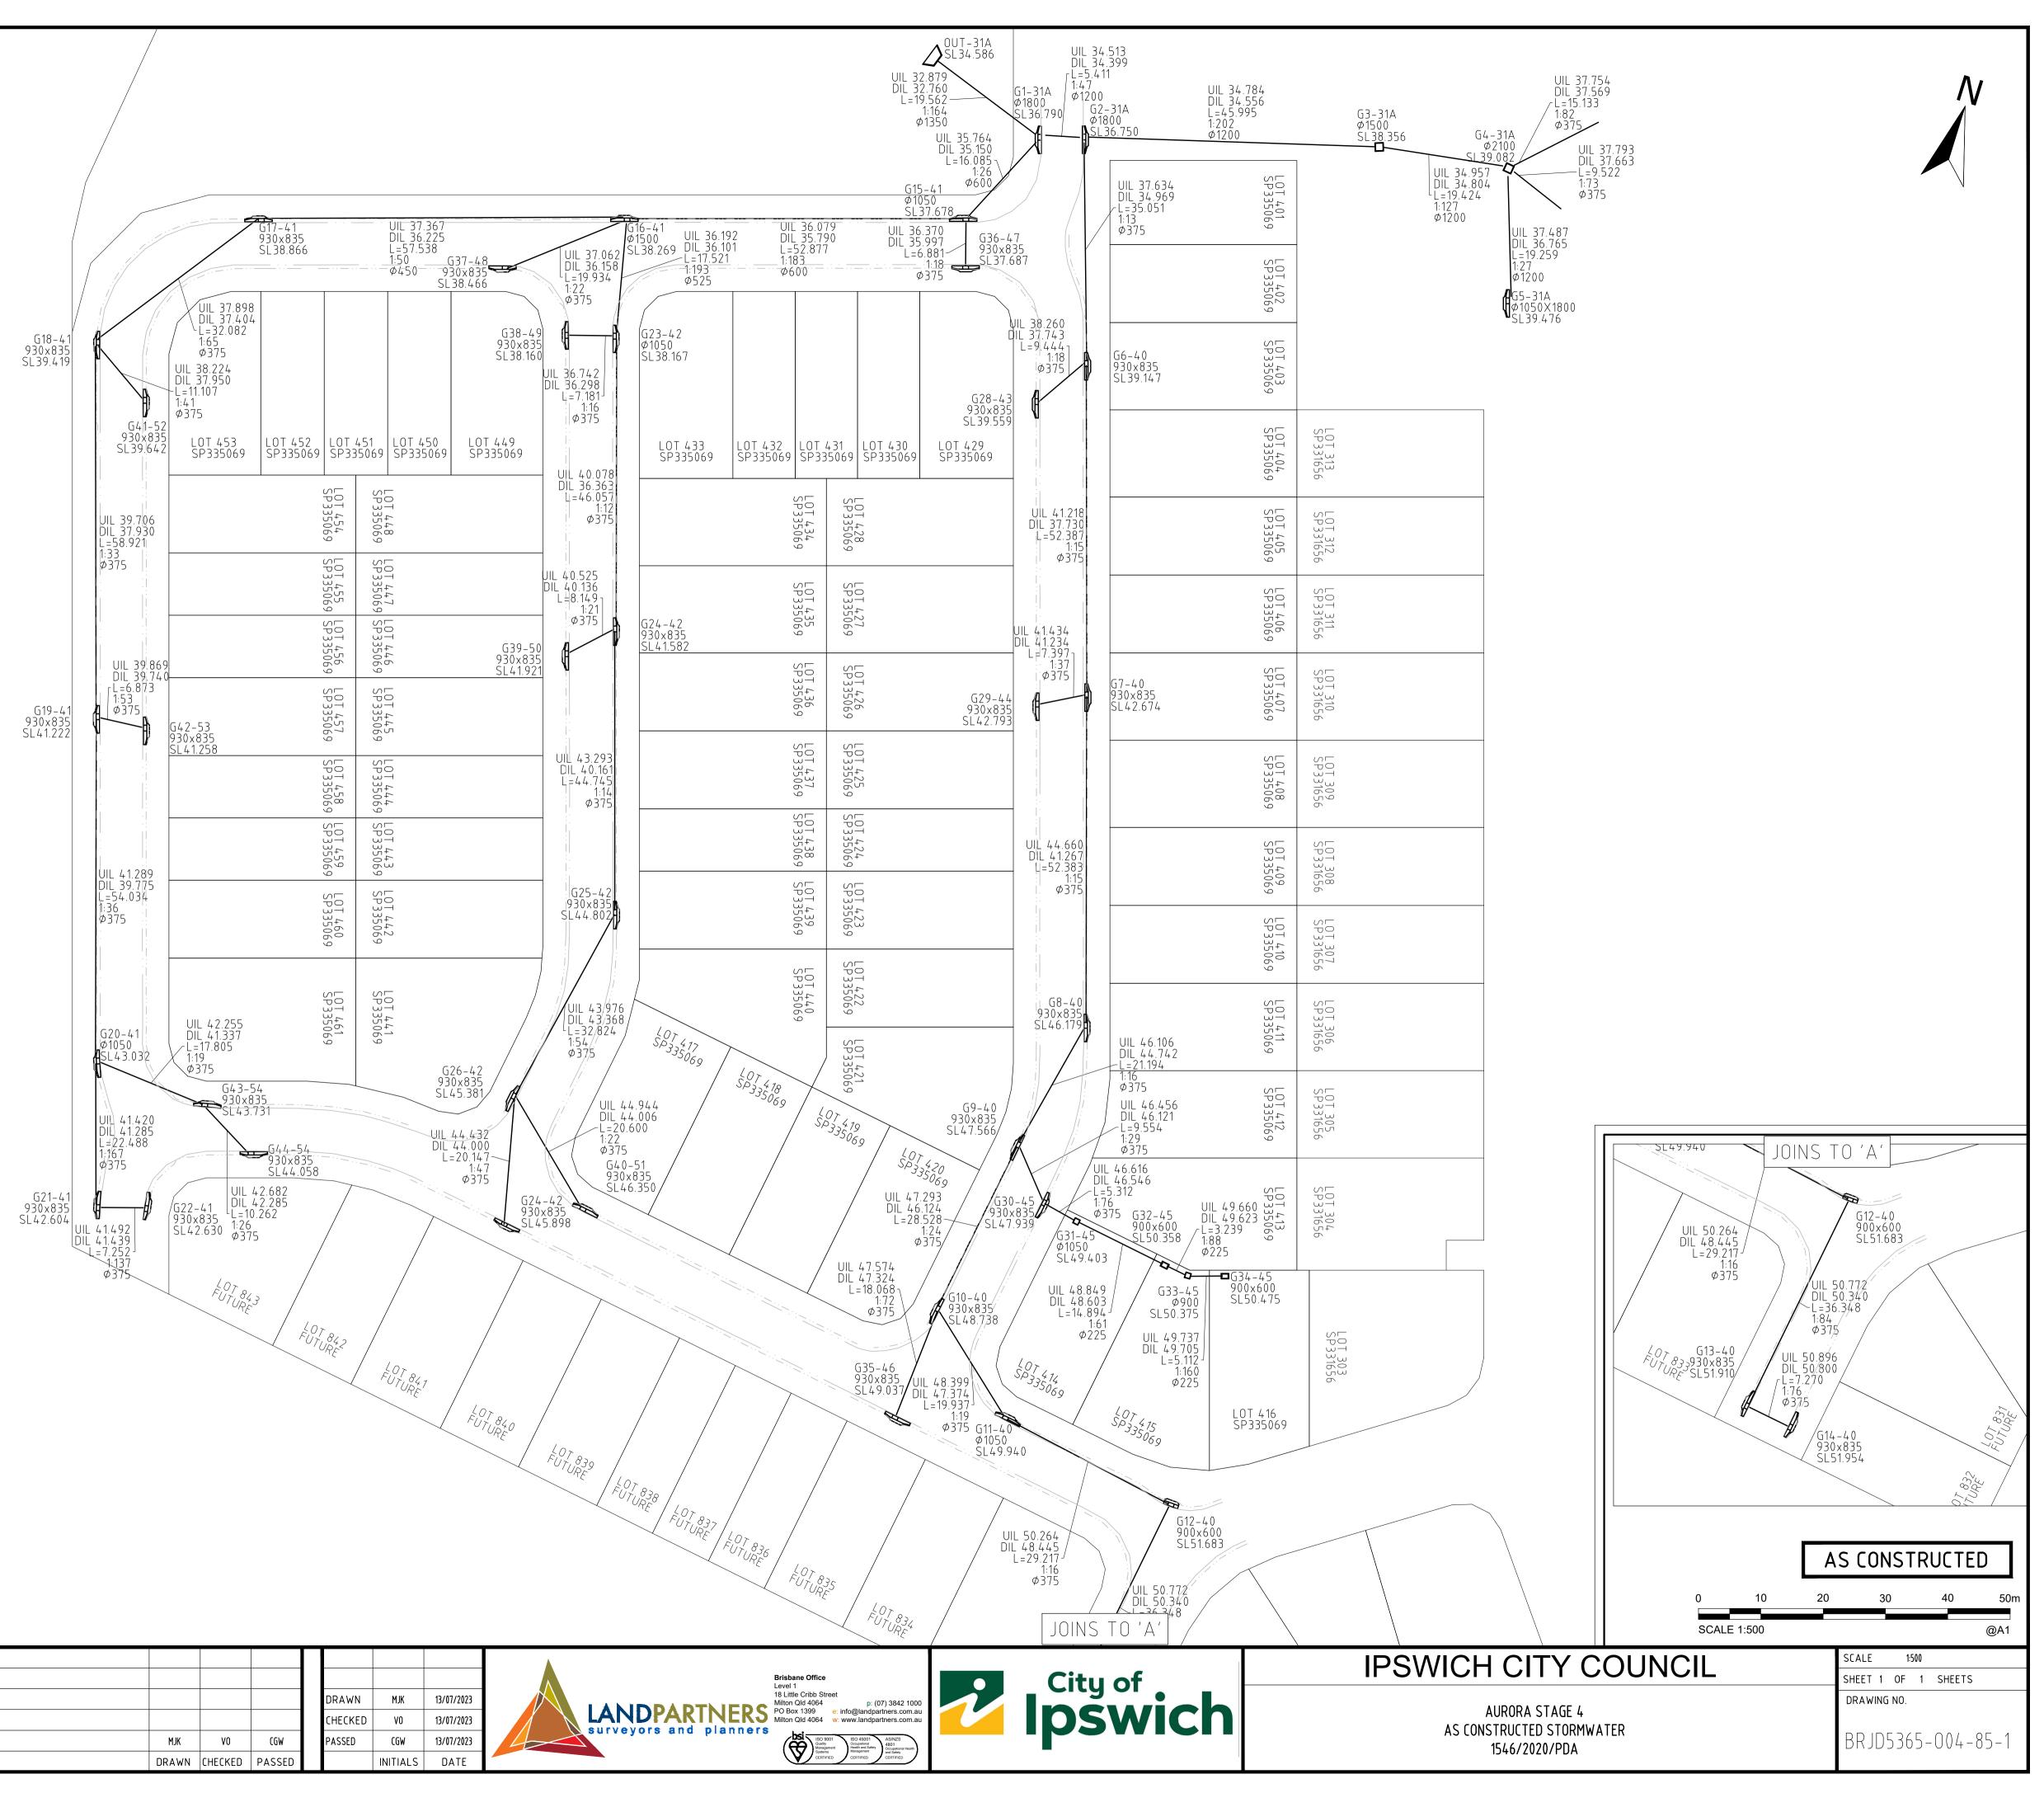

## NOTES

–ALL STORMWATER PIPES ARE RCP '3'. –ALL STORMWATER PVC PIPES ARE CLASS '8'.

REGISTERED SURVEYOR'S CERTIFICATION

I, ...LandPartners. Pty. Ltd...., hereby certify that the vertical and horizontal locations and dimensions shown on this plan are a true and correct record and were located by survey.

## CORDINATE DATUM NOTE: IORIZONTAL COORDINATES (E,N) SUPPLIED ARE MAPPING GRID OF AUSTRALIA (MGA), ZONE 56 BASED ON THE UNIVERSAL TRANSVERSE MERCATOR PROJECTION AND THE GEOCENTRIC DATUM OF AUSTRALIA 2020.