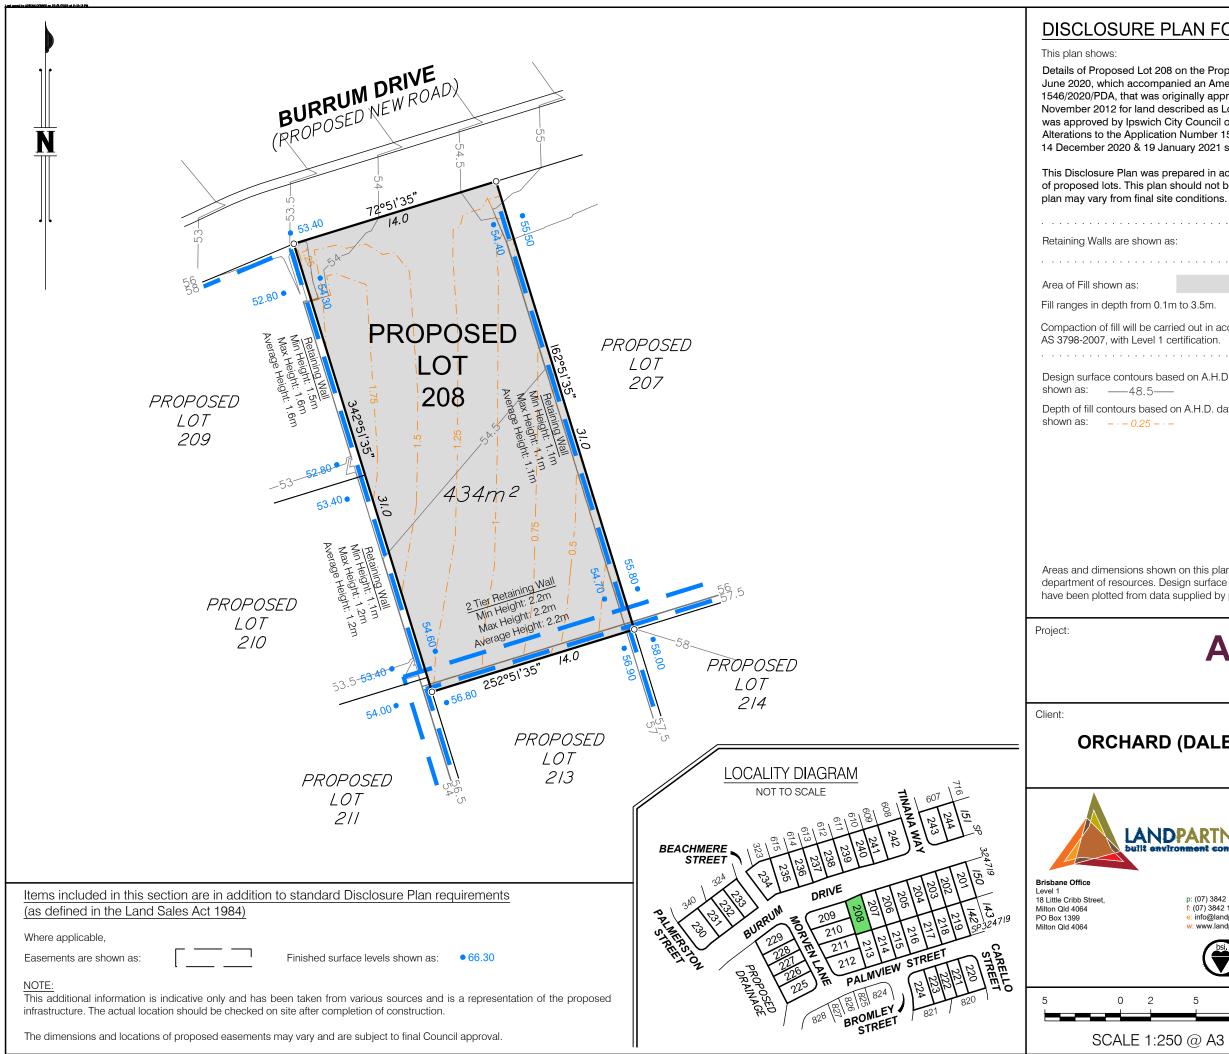

| 4 on the Proposed Reconfiguration Plan BRSS5365-ORC-8-10 dated 24    |
|----------------------------------------------------------------------|
| anied an Amendment Application Request for Application Number        |
| riginally approved by the Urban land Development Authority on 20     |
| scribed as Lots 3, 5 & 6 on RP180932. The Amendment Application      |
| City Council on 19 October 2020 subject to conditions. Further Minor |
| on Number 1546/2020/PDA were approved by Ipswich City Council on     |
| nuary 2021 subject to conditions.                                    |
|                                                                      |

This Disclosure Plan was prepared in accordance with the Land Sales Act 1984 to enable the sale of proposed lots. This plan should not be used for design purposes as the details shown on this plan may vary from final site conditions.

| as:                                                               |  |
|-------------------------------------------------------------------|--|
|                                                                   |  |
| m to 2.7m.                                                        |  |
| ried out in accordance with Australian Standard<br>certification. |  |
| sed on A.H.D. datum at an interval of 0.5m,<br>–                  |  |
| on A.H.D. datum at an interval of 0.25m,                          |  |

Areas and dimensions shown on this plan are subject to approval by council and registration with the department of resources. Design surface contours, retaining wall heights and fill areas shown hereon have been plotted from data supplied by peak urban on 21/02/2022.