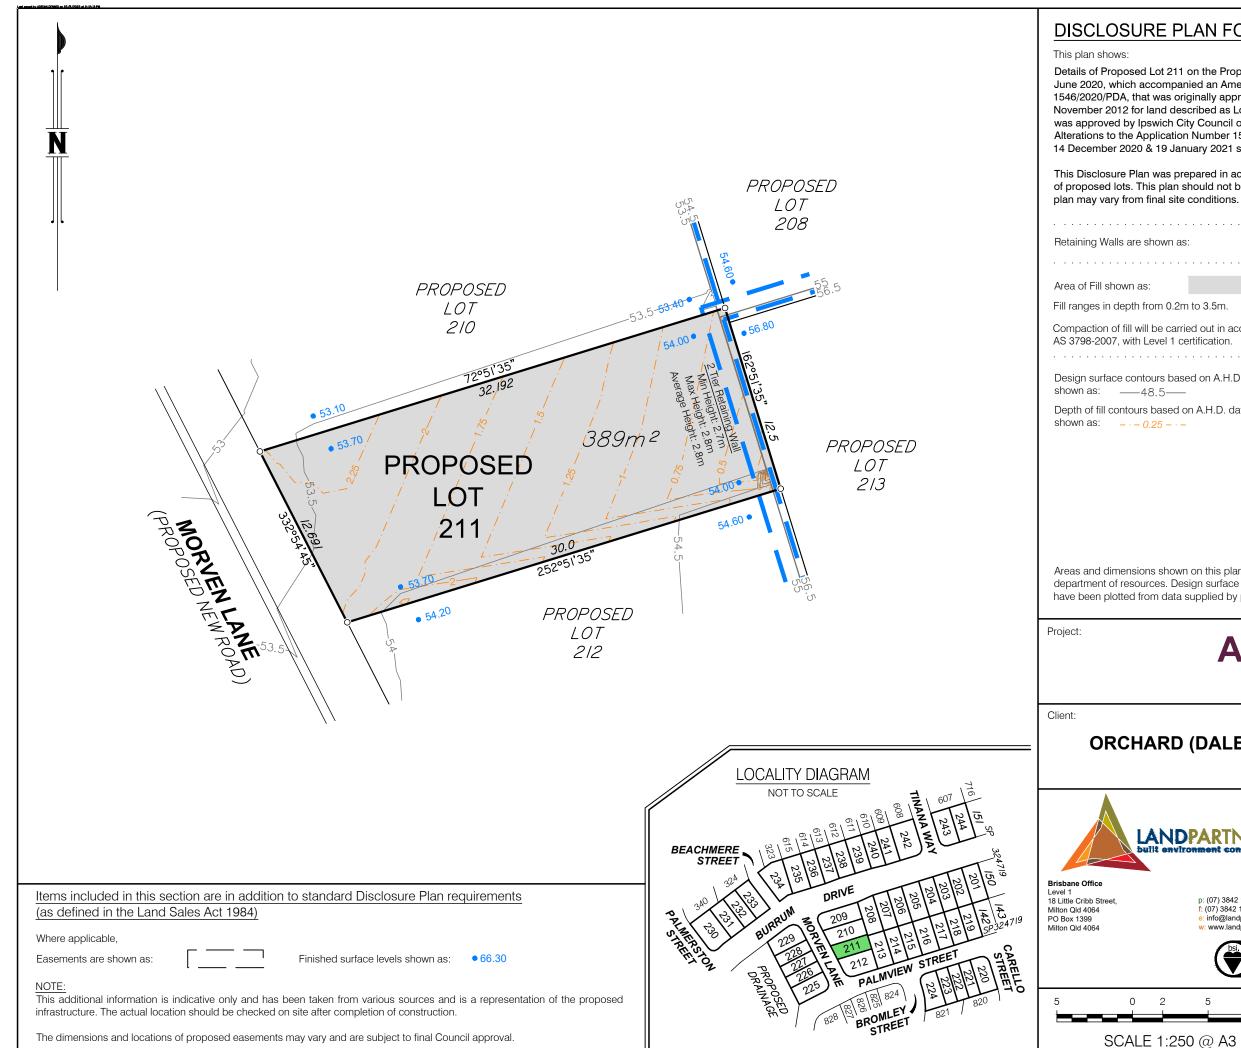

| 3 on the Proposed Reconfiguration Plan BRSS5365-ORC-8-10 dated 24    |
|----------------------------------------------------------------------|
| nied an Amendment Application Request for Application Number         |
| riginally approved by the Urban land Development Authority on 20     |
| scribed as Lots 3, 5 & 6 on RP180932. The Amendment Application      |
| City Council on 19 October 2020 subject to conditions. Further Minor |
| on Number 1546/2020/PDA were approved by Ipswich City Council on     |
| nuary 2021 subject to conditions.                                    |
|                                                                      |

This Disclosure Plan was prepared in accordance with the Land Sales Act 1984 to enable the sale of proposed lots. This plan should not be used for design purposes as the details shown on this plan may vary from final site conditions.

| m to 2.4m.                                                     |  |
|----------------------------------------------------------------|--|
| ried out in accordance with Australian Standard certification. |  |
| sed on A.H.D. datum at an interval of 0.5m,<br>–               |  |
| on A.H.D. datum at an interval of 0.25m,                       |  |

Areas and dimensions shown on this plan are subject to approval by council and registration with the department of resources. Design surface contours, retaining wall heights and fill areas shown hereon have been plotted from data supplied by peak urban on 21/02/2022.