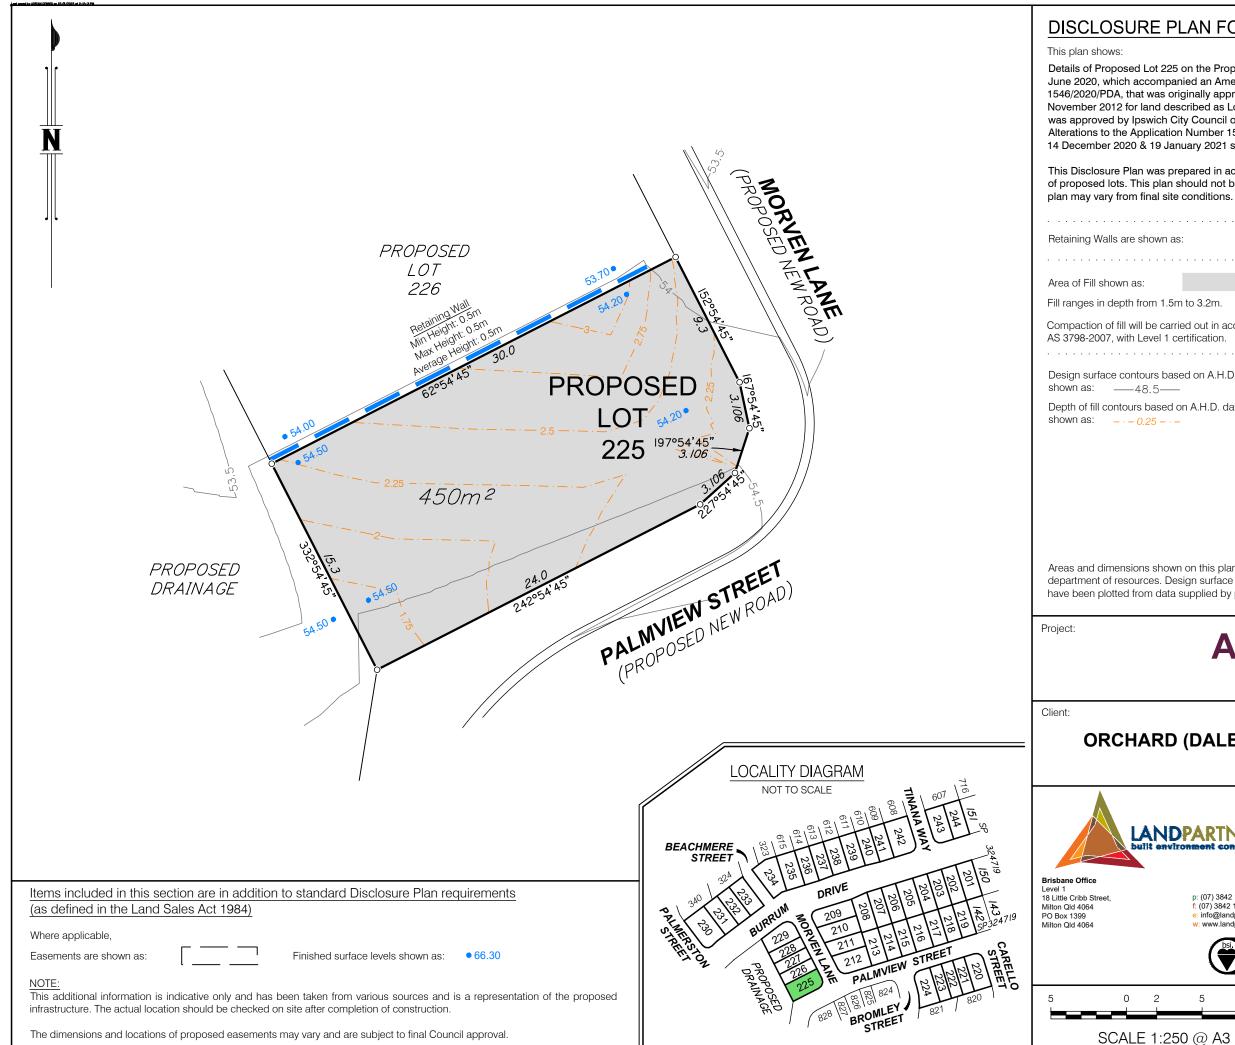

| 1 on the Proposed Reconfiguration Plan BRSS5365-ORC-8-10 dated 24    |
|----------------------------------------------------------------------|
| anied an Amendment Application Request for Application Number        |
| riginally approved by the Urban land Development Authority on 20     |
| scribed as Lots 3, 5 & 6 on RP180932. The Amendment Application      |
| City Council on 19 October 2020 subject to conditions. Further Minor |
| on Number 1546/2020/PDA were approved by Ipswich City Council on     |
| nuary 2021 subject to conditions.                                    |
|                                                                      |

This Disclosure Plan was prepared in accordance with the Land Sales Act 1984 to enable the sale of proposed lots. This plan should not be used for design purposes as the details shown on this plan may vary from final site conditions.

| m to 1.6m.                                                     |
|----------------------------------------------------------------|
| ried out in accordance with Australian Standard certification. |
| sed on A.H.D. datum at an interval of 0.5m,<br>–               |
| on A.H.D. datum at an interval of 0.25m,<br>-                  |

Areas and dimensions shown on this plan are subject to approval by council and registration with the department of resources. Design surface contours, retaining wall heights and fill areas shown hereon have been plotted from data supplied by peak urban on 21/02/2022.