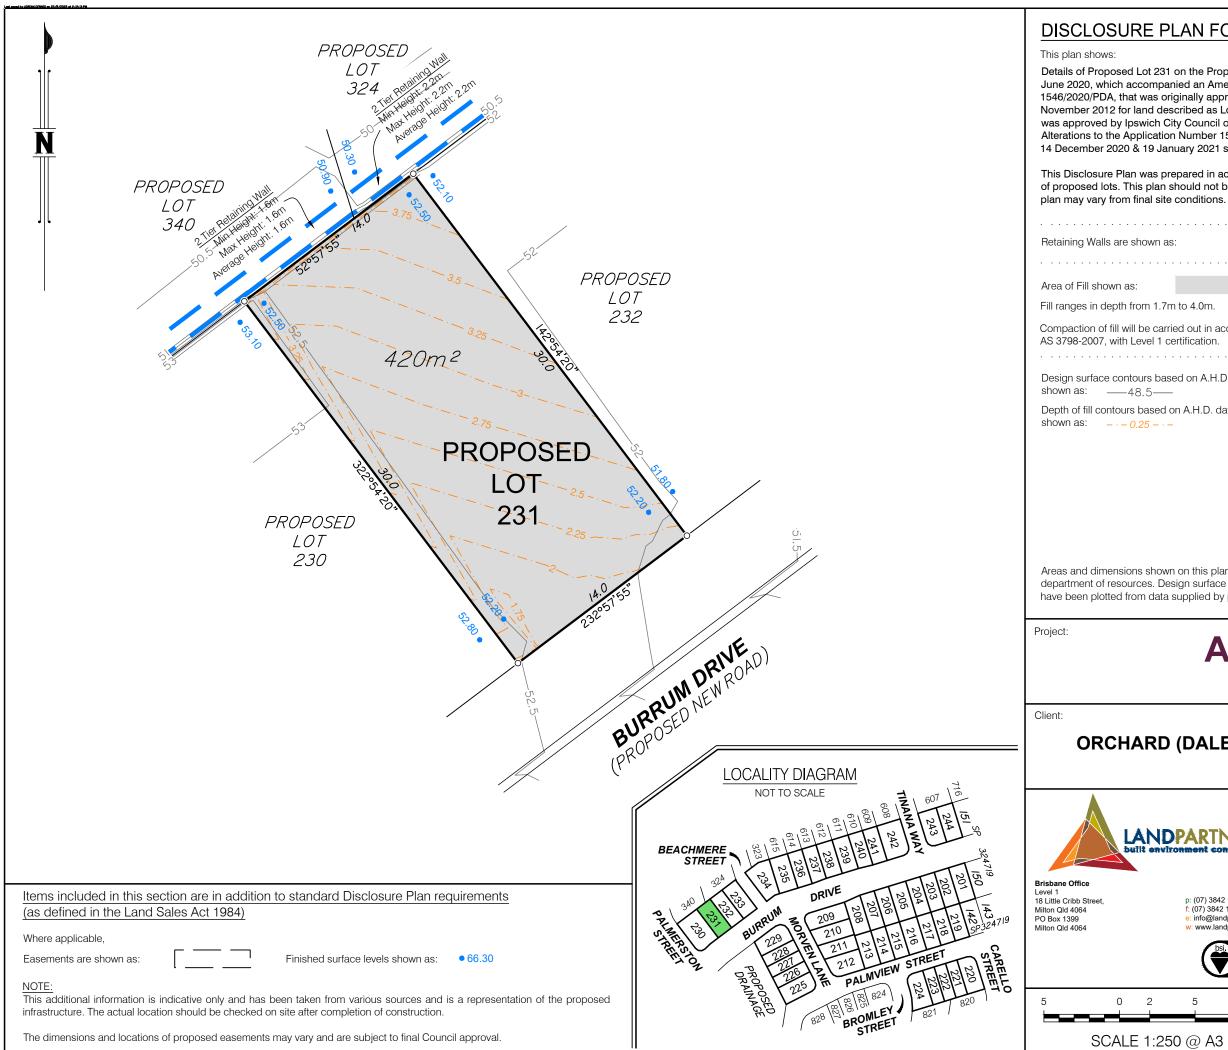

| 2 on the Proposed Reconfiguration Plan BRSS5365-ORC-8-10 dated 24    |
|----------------------------------------------------------------------|
| nied an Amendment Application Request for Application Number         |
| riginally approved by the Urban land Development Authority on 20     |
| scribed as Lots 3, 5 & 6 on RP180932. The Amendment Application      |
| City Council on 19 October 2020 subject to conditions. Further Minor |
| on Number 1546/2020/PDA were approved by Ipswich City Council on     |
| nuary 2021 subject to conditions.                                    |
|                                                                      |

This Disclosure Plan was prepared in accordance with the Land Sales Act 1984 to enable the sale of proposed lots. This plan should not be used for design purposes as the details shown on this plan may vary from final site conditions.

|                                      |                |            |       | <br> | <br> | • | • |
|--------------------------------------|----------------|------------|-------|------|------|---|---|
| as:                                  |                |            |       |      |      |   |   |
|                                      |                |            |       | <br> | <br> | • | • |
| m to 2.0m.                           |                |            |       |      |      |   |   |
| ried out in accorc<br>certification. | ance with Au   |            |       |      | <br> |   |   |
| sed on A.H.D. da<br>—                | tum at an inte | erval of ( | ).5m, |      |      |   |   |
| on A.H.D. datum<br>-                 | at an interva  | l of 0.25  | m,    |      |      |   |   |

Areas and dimensions shown on this plan are subject to approval by council and registration with the department of resources. Design surface contours, retaining wall heights and fill areas shown hereon have been plotted from data supplied by peak urban on 21/02/2022.