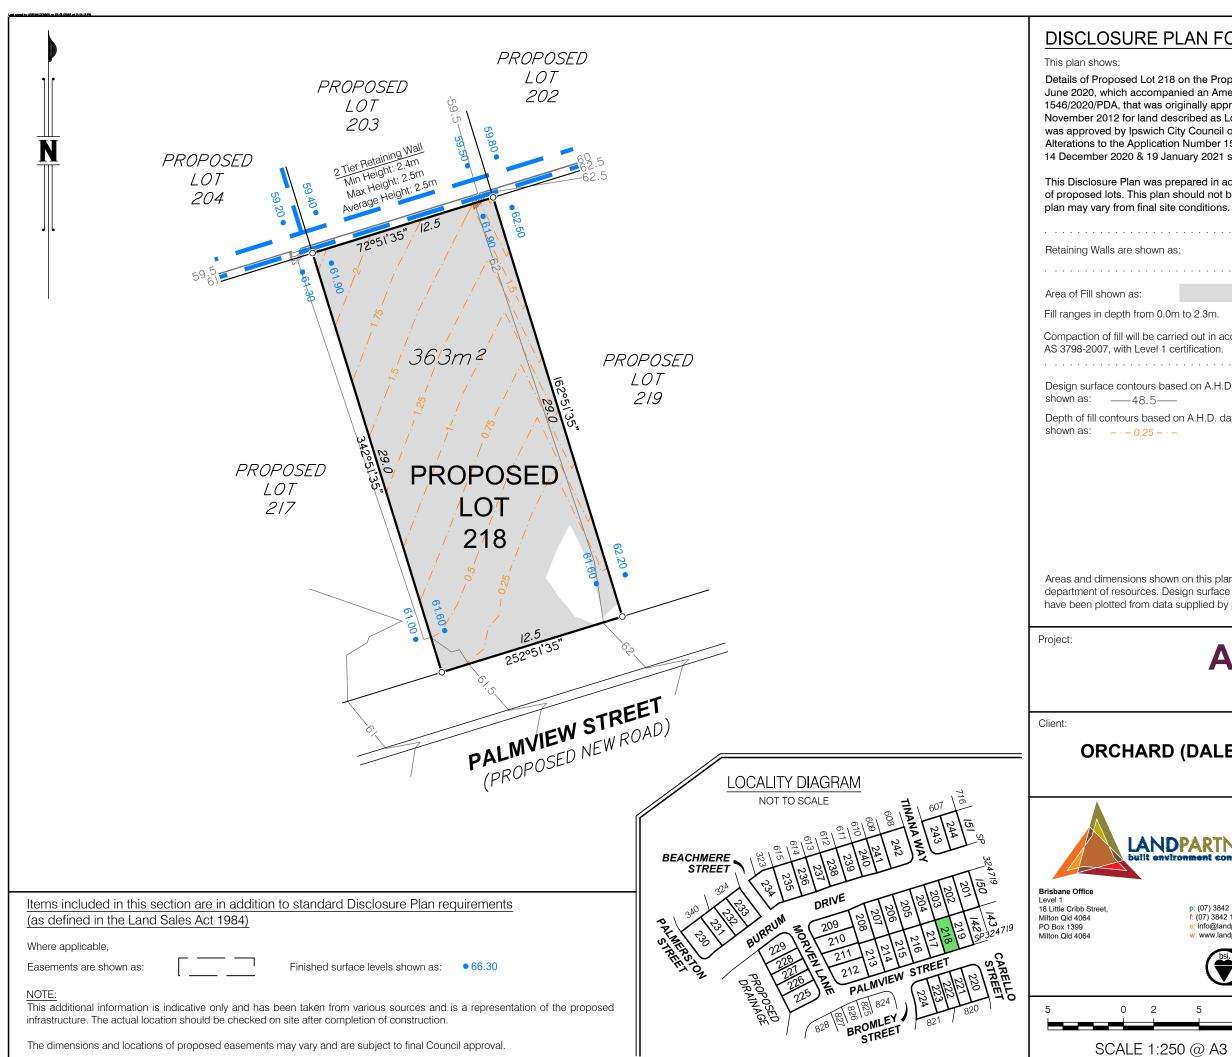

| 2 on the Proposed Reconfiguration Plan BRSS5365-ORC-8-10 dated 24    |
|----------------------------------------------------------------------|
| nied an Amendment Application Request for Application Number         |
| riginally approved by the Urban land Development Authority on 20     |
| scribed as Lots 3, 5 & 6 on RP180932. The Amendment Application      |
| City Council on 19 October 2020 subject to conditions. Further Minor |
| on Number 1546/2020/PDA were approved by Ipswich City Council on     |
| nuary 2021 subject to conditions.                                    |
|                                                                      |

This Disclosure Plan was prepared in accordance with the Land Sales Act 1984 to enable the sale of proposed lots. This plan should not be used for design purposes as the details shown on this plan may vary from final site conditions.

|                                      |                |            |       | <br> | <br> | • | • |
|--------------------------------------|----------------|------------|-------|------|------|---|---|
| as:                                  |                |            |       |      |      |   |   |
|                                      |                |            |       | <br> | <br> | • | • |
| m to 2.0m.                           |                |            |       |      |      |   |   |
| ried out in accorc<br>certification. | ance with Au   |            |       |      | <br> |   |   |
| sed on A.H.D. da<br>—                | tum at an inte | erval of ( | ).5m, |      |      |   |   |
| on A.H.D. datum<br>-                 | at an interva  | l of 0.25  | m,    |      |      |   |   |

Areas and dimensions shown on this plan are subject to approval by council and registration with the department of resources. Design surface contours, retaining wall heights and fill areas shown hereon have been plotted from data supplied by peak urban on 21/02/2022.