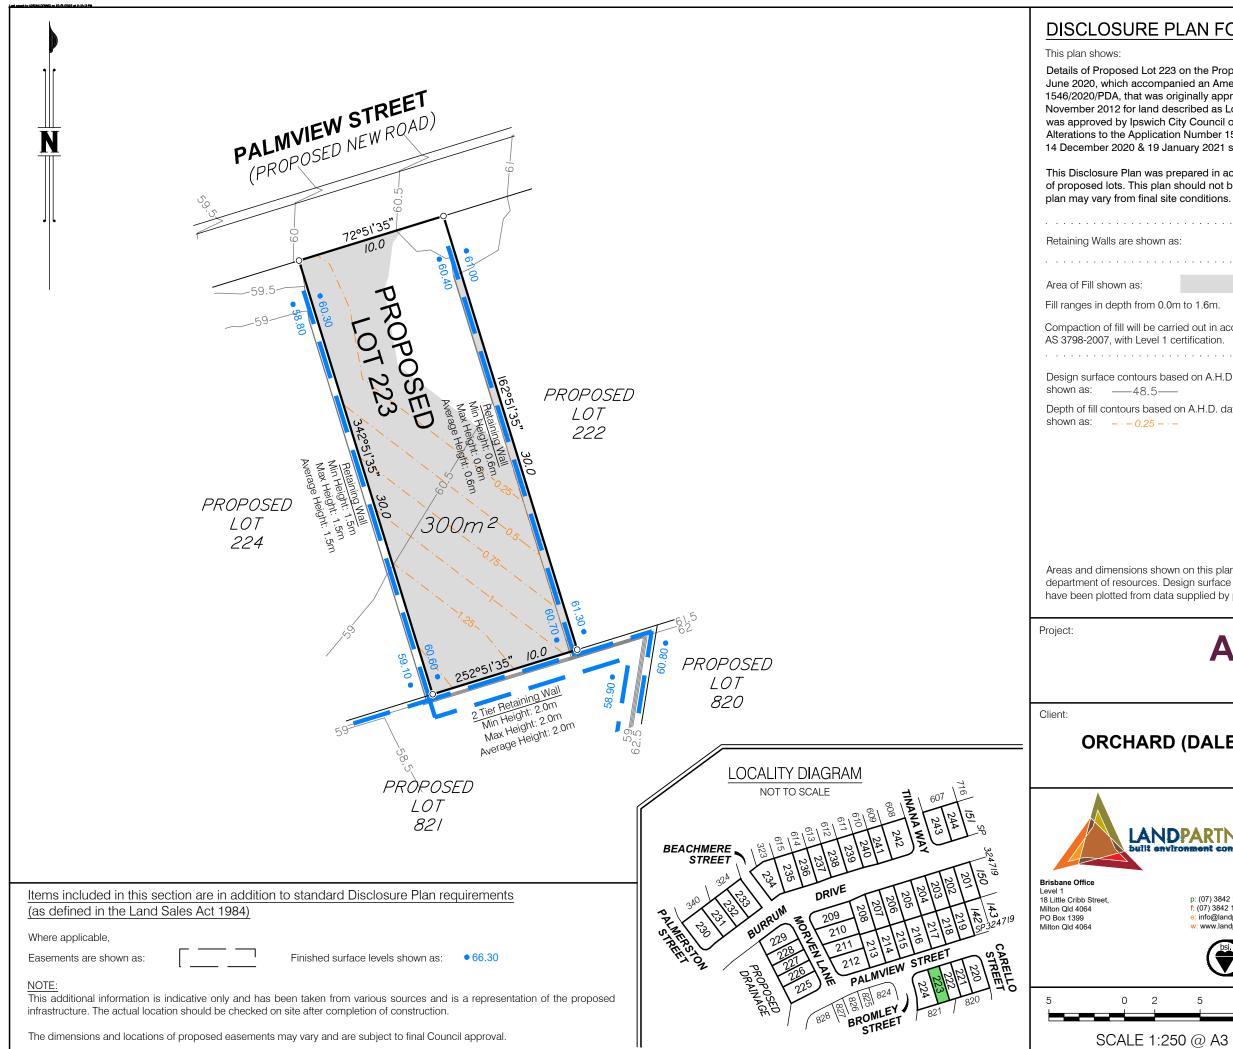

| 3 on the Proposed Reconfiguration Plan BRSS5365-ORC-8-10 dated 24    |
|----------------------------------------------------------------------|
| nied an Amendment Application Request for Application Number         |
| riginally approved by the Urban land Development Authority on 20     |
| scribed as Lots 3, 5 & 6 on RP180932. The Amendment Application      |
| City Council on 19 October 2020 subject to conditions. Further Minor |
| on Number 1546/2020/PDA were approved by Ipswich City Council on     |
| nuary 2021 subject to conditions.                                    |
|                                                                      |

This Disclosure Plan was prepared in accordance with the Land Sales Act 1984 to enable the sale of proposed lots. This plan should not be used for design purposes as the details shown on this plan may vary from final site conditions.

| m to 2.4m.                                                     |  |
|----------------------------------------------------------------|--|
| ried out in accordance with Australian Standard certification. |  |
| sed on A.H.D. datum at an interval of 0.5m,<br>–               |  |
| on A.H.D. datum at an interval of 0.25m,                       |  |

Areas and dimensions shown on this plan are subject to approval by council and registration with the department of resources. Design surface contours, retaining wall heights and fill areas shown hereon have been plotted from data supplied by peak urban on 21/02/2022.