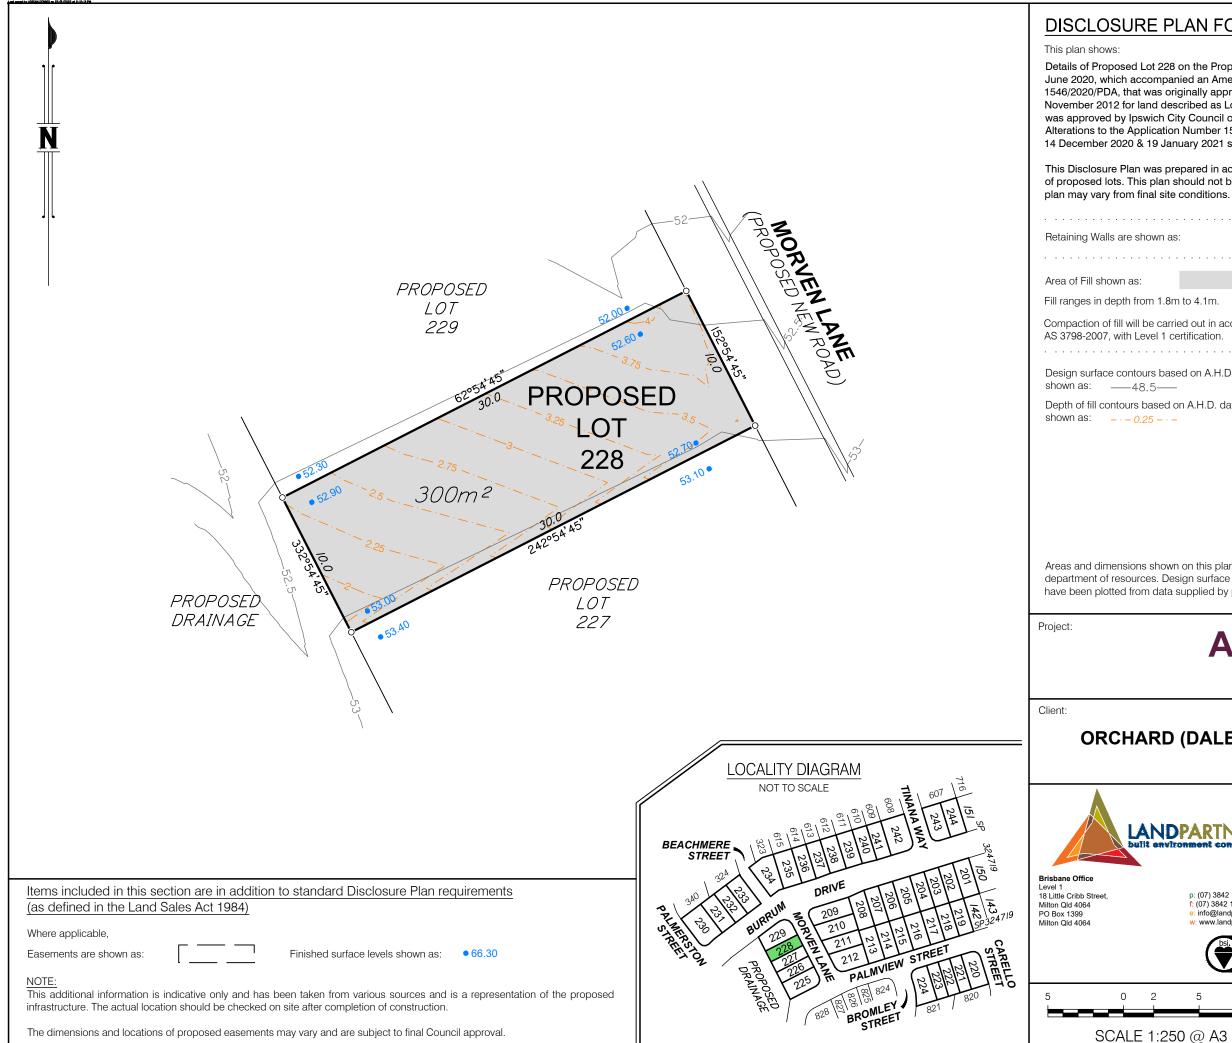

| 3 on the Proposed Reconfiguration Plan BRSS5365-ORC-8-10 dated 24    |
|----------------------------------------------------------------------|
| nied an Amendment Application Request for Application Number         |
| riginally approved by the Urban land Development Authority on 20     |
| scribed as Lots 3, 5 & 6 on RP180932. The Amendment Application      |
| City Council on 19 October 2020 subject to conditions. Further Minor |
| on Number 1546/2020/PDA were approved by Ipswich City Council on     |
| nuary 2021 subject to conditions.                                    |
|                                                                      |

This Disclosure Plan was prepared in accordance with the Land Sales Act 1984 to enable the sale of proposed lots. This plan should not be used for design purposes as the details shown on this plan may vary from final site conditions.

| m to 2.4m.                                                     |  |
|----------------------------------------------------------------|--|
| ried out in accordance with Australian Standard certification. |  |
| sed on A.H.D. datum at an interval of 0.5m,<br>–               |  |
| on A.H.D. datum at an interval of 0.25m,                       |  |

Areas and dimensions shown on this plan are subject to approval by council and registration with the department of resources. Design surface contours, retaining wall heights and fill areas shown hereon have been plotted from data supplied by peak urban on 21/02/2022.