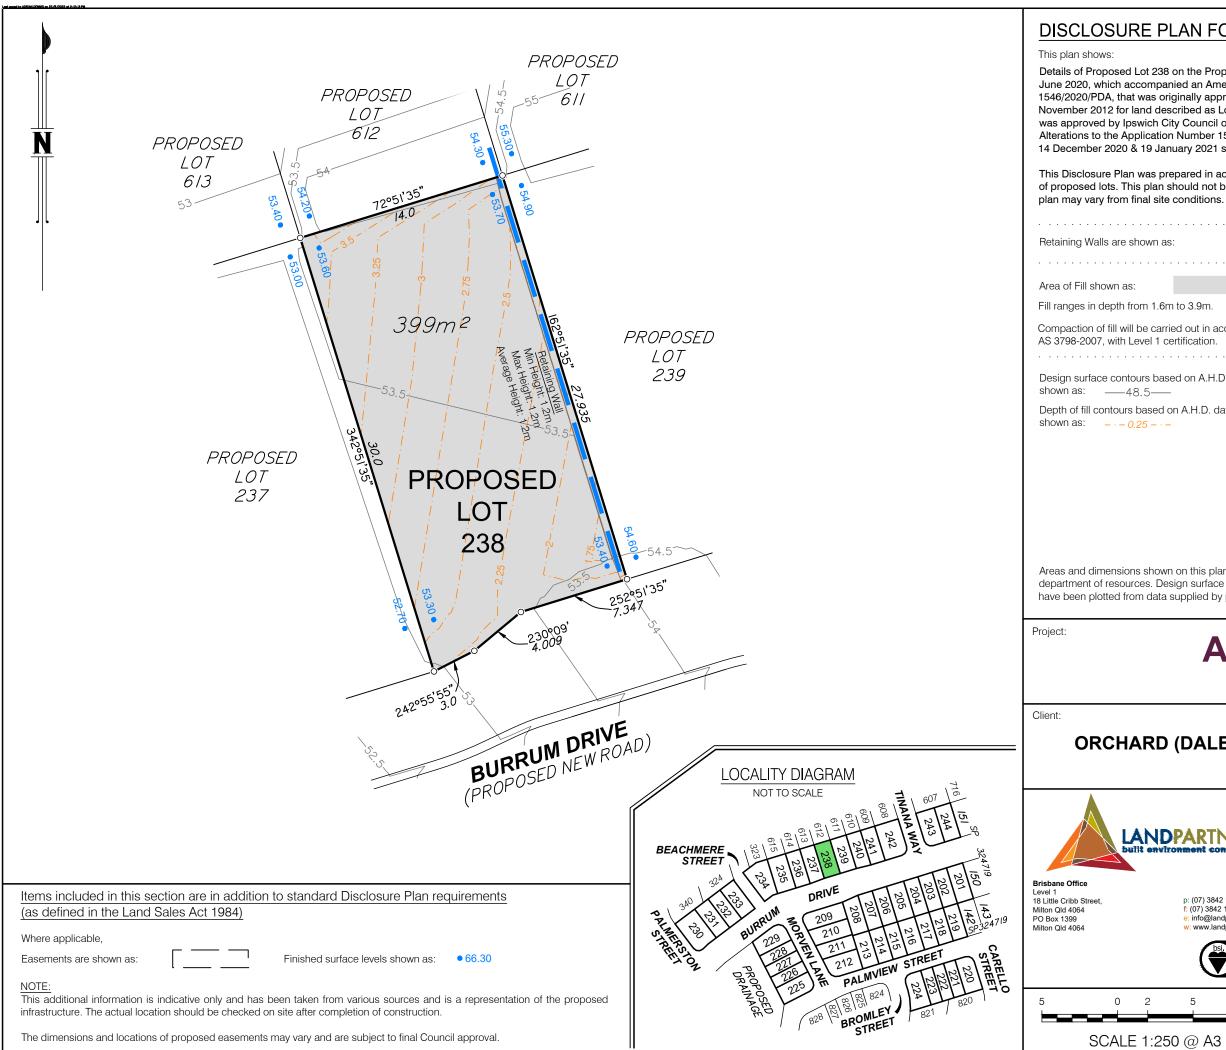

| 1 on the Proposed Reconfiguration Plan BRSS5365-ORC-8-10 dated 24    |
|----------------------------------------------------------------------|
| anied an Amendment Application Request for Application Number        |
| riginally approved by the Urban land Development Authority on 20     |
| scribed as Lots 3, 5 & 6 on RP180932. The Amendment Application      |
| City Council on 19 October 2020 subject to conditions. Further Minor |
| on Number 1546/2020/PDA were approved by Ipswich City Council on     |
| nuary 2021 subject to conditions.                                    |
|                                                                      |

This Disclosure Plan was prepared in accordance with the Land Sales Act 1984 to enable the sale of proposed lots. This plan should not be used for design purposes as the details shown on this plan may vary from final site conditions.

| m to 1.6m.                                                     |
|----------------------------------------------------------------|
| ried out in accordance with Australian Standard certification. |
| sed on A.H.D. datum at an interval of 0.5m,<br>–               |
| on A.H.D. datum at an interval of 0.25m,<br>-                  |

Areas and dimensions shown on this plan are subject to approval by council and registration with the department of resources. Design surface contours, retaining wall heights and fill areas shown hereon have been plotted from data supplied by peak urban on 21/02/2022.