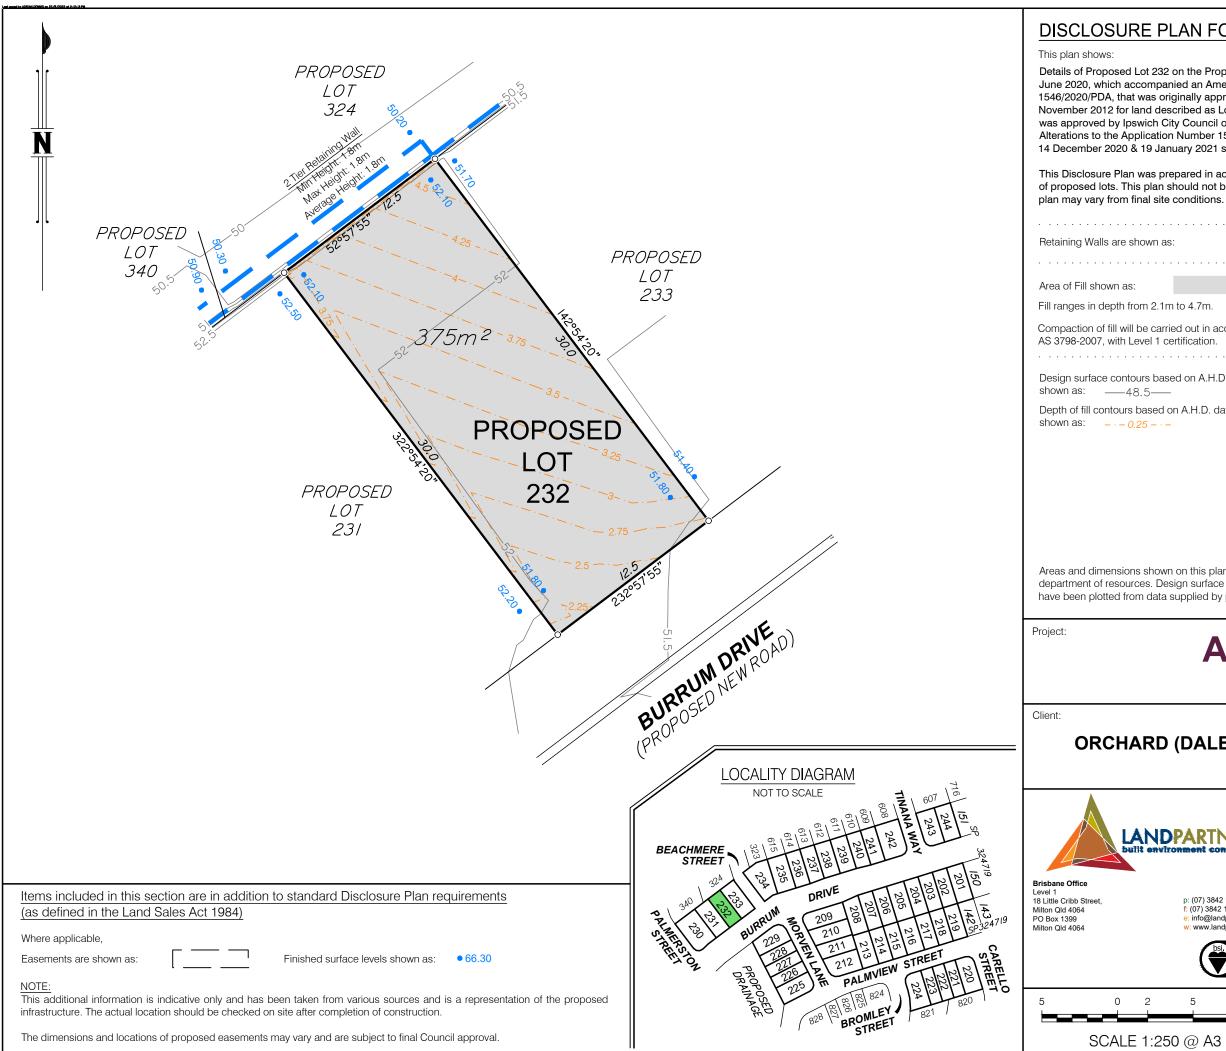

| 3 on the Proposed Reconfiguration Plan BRSS5365-ORC-8-10 dated 24    |
|----------------------------------------------------------------------|
| nied an Amendment Application Request for Application Number         |
| riginally approved by the Urban land Development Authority on 20     |
| scribed as Lots 3, 5 & 6 on RP180932. The Amendment Application      |
| City Council on 19 October 2020 subject to conditions. Further Minor |
| on Number 1546/2020/PDA were approved by Ipswich City Council on     |
| nuary 2021 subject to conditions.                                    |
|                                                                      |

This Disclosure Plan was prepared in accordance with the Land Sales Act 1984 to enable the sale of proposed lots. This plan should not be used for design purposes as the details shown on this plan may vary from final site conditions.

| m to 2.4m.                                                     |  |
|----------------------------------------------------------------|--|
| ried out in accordance with Australian Standard certification. |  |
| sed on A.H.D. datum at an interval of 0.5m,<br>–               |  |
| on A.H.D. datum at an interval of 0.25m,                       |  |

Areas and dimensions shown on this plan are subject to approval by council and registration with the department of resources. Design surface contours, retaining wall heights and fill areas shown hereon have been plotted from data supplied by peak urban on 21/02/2022.