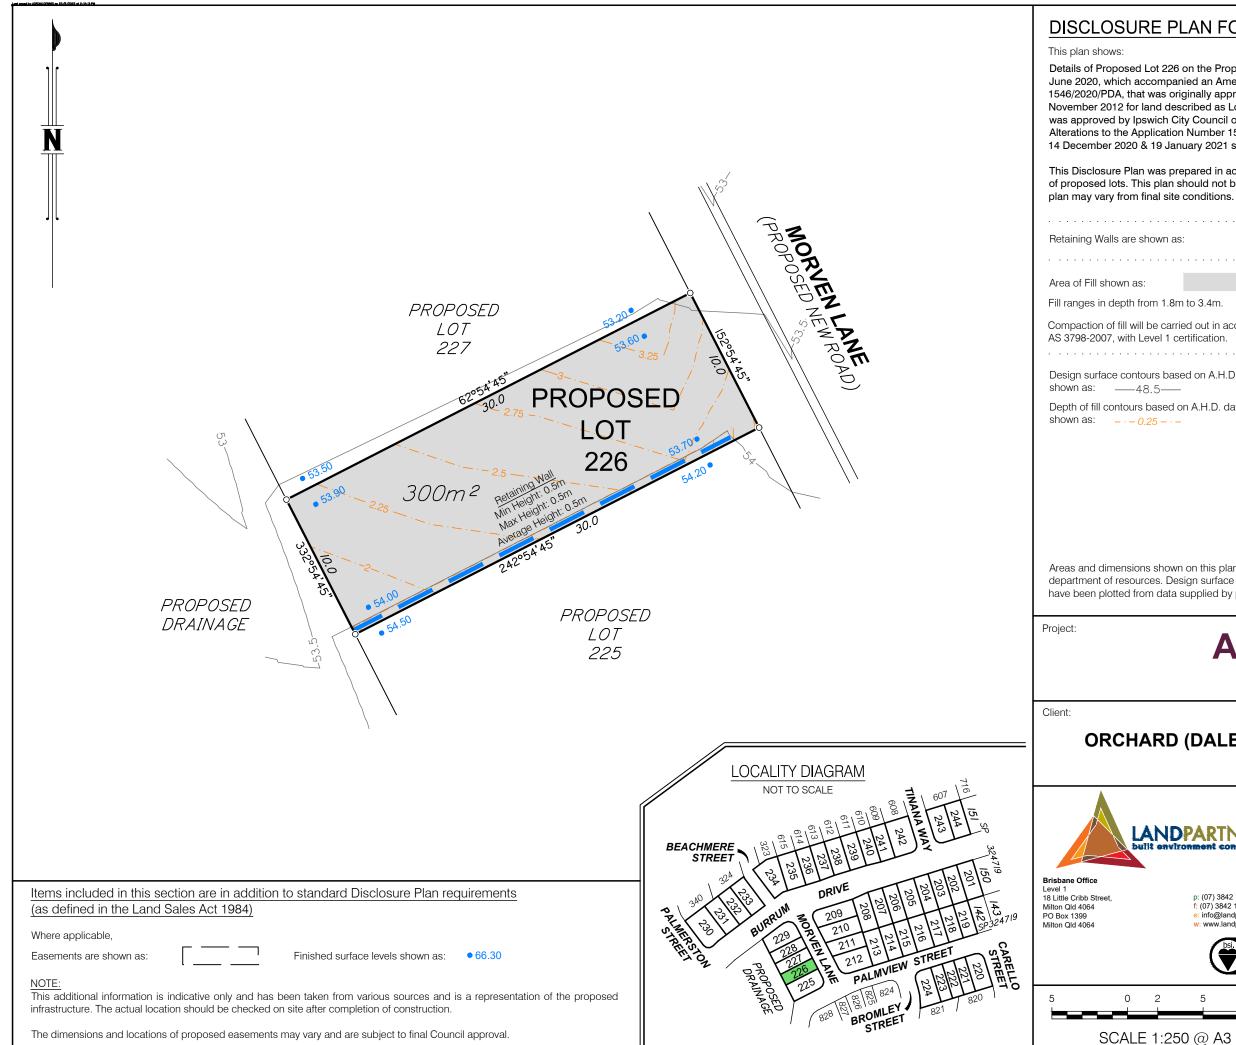

| 2 on the Proposed Reconfiguration Plan BRSS5365-ORC-8-10 dated 24    |
|----------------------------------------------------------------------|
| nied an Amendment Application Request for Application Number         |
| riginally approved by the Urban land Development Authority on 20     |
| scribed as Lots 3, 5 & 6 on RP180932. The Amendment Application      |
| City Council on 19 October 2020 subject to conditions. Further Minor |
| on Number 1546/2020/PDA were approved by Ipswich City Council on     |
| nuary 2021 subject to conditions.                                    |
|                                                                      |

This Disclosure Plan was prepared in accordance with the Land Sales Act 1984 to enable the sale of proposed lots. This plan should not be used for design purposes as the details shown on this plan may vary from final site conditions.

|                                      |                |            |       | <br> | <br> | • | • |
|--------------------------------------|----------------|------------|-------|------|------|---|---|
| as:                                  |                |            |       |      |      |   |   |
|                                      |                |            |       | <br> | <br> | • | • |
| m to 2.0m.                           |                |            |       |      |      |   |   |
| ried out in accorc<br>certification. | ance with Au   |            |       |      | <br> |   |   |
| sed on A.H.D. da<br>—                | tum at an inte | erval of ( | ).5m, |      |      |   |   |
| on A.H.D. datum<br>-                 | at an interva  | l of 0.25  | m,    |      |      |   |   |

Areas and dimensions shown on this plan are subject to approval by council and registration with the department of resources. Design surface contours, retaining wall heights and fill areas shown hereon have been plotted from data supplied by peak urban on 21/02/2022.