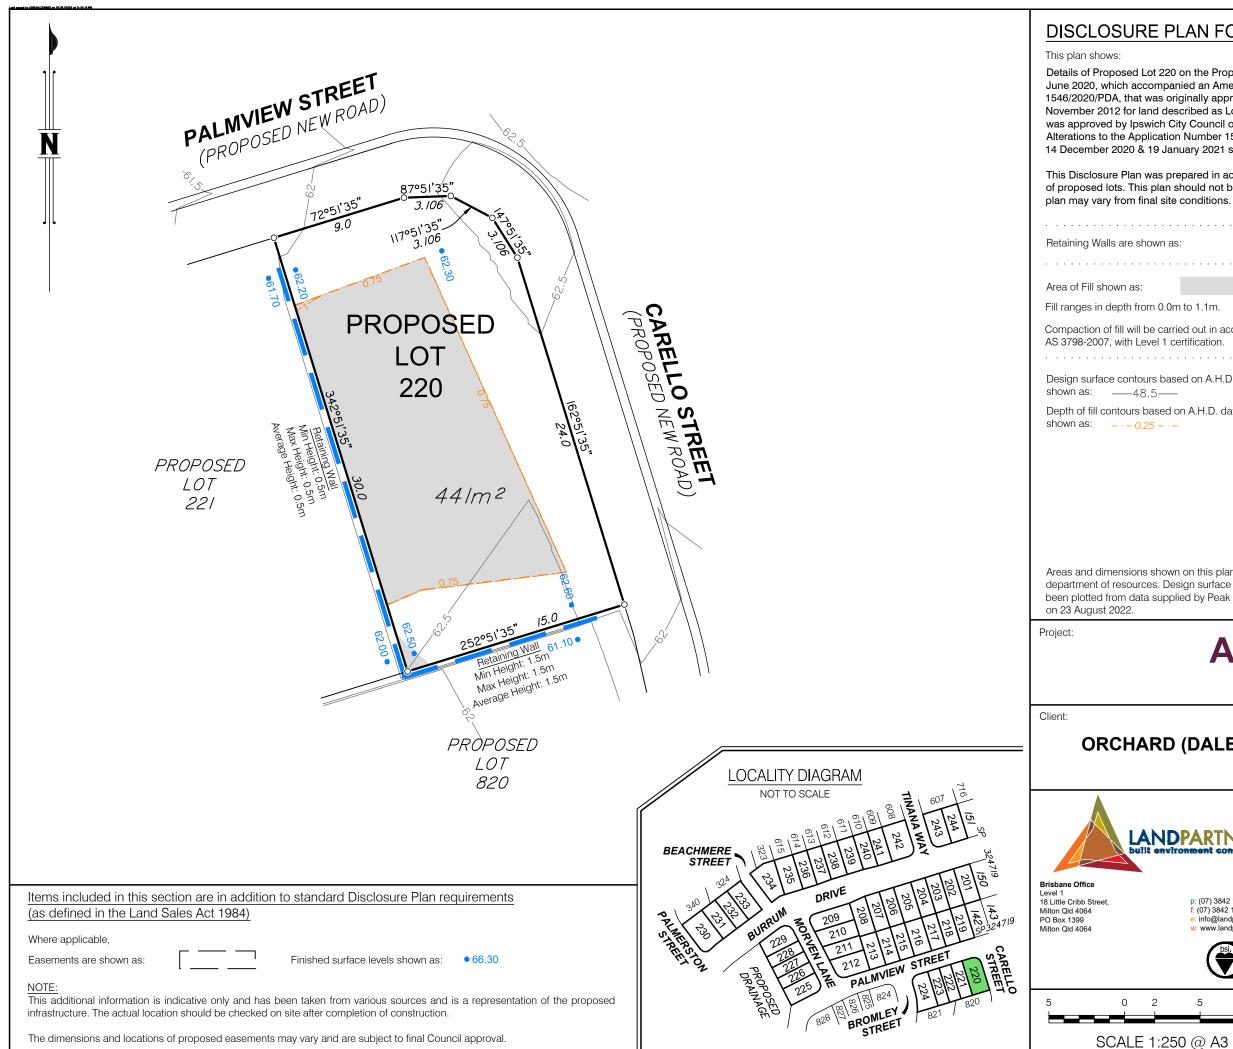

| 4 on the Proposed Reconfiguration Plan BRSS5365-ORC-8-10 dated 24    |
|----------------------------------------------------------------------|
| anied an Amendment Application Request for Application Number        |
| riginally approved by the Urban land Development Authority on 20     |
| scribed as Lots 3, 5 & 6 on RP180932. The Amendment Application      |
| City Council on 19 October 2020 subject to conditions. Further Minor |
| on Number 1546/2020/PDA were approved by Ipswich City Council on     |
| nuary 2021 subject to conditions.                                    |
|                                                                      |

This Disclosure Plan was prepared in accordance with the Land Sales Act 1984 to enable the sale of proposed lots. This plan should not be used for design purposes as the details shown on this plan may vary from final site conditions.

| as:                                                               |  |
|-------------------------------------------------------------------|--|
|                                                                   |  |
| m to 2.7m.                                                        |  |
| ried out in accordance with Australian Standard<br>certification. |  |
| sed on A.H.D. datum at an interval of 0.5m,<br>–                  |  |
| on A.H.D. datum at an interval of 0.25m,                          |  |

Areas and dimensions shown on this plan are subject to approval by council and registration with the department of resources. Design surface contours, retaining wall heights and fill areas shown hereon have been plotted from data supplied by peak urban on 21/02/2022.