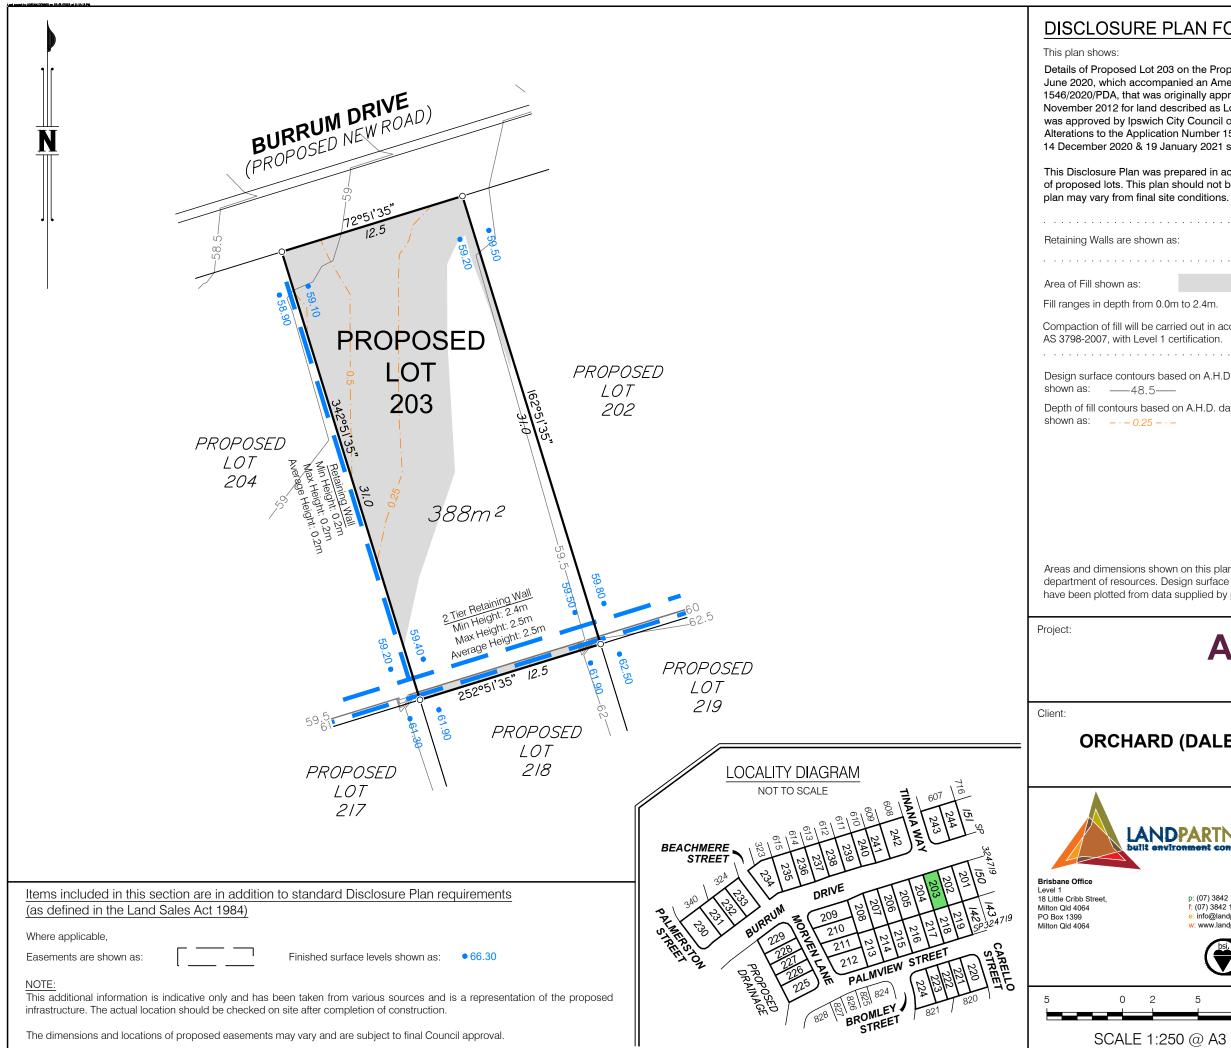

| 3 on the Proposed Reconfiguration Plan BRSS5365-ORC-8-10 dated 24    |
|----------------------------------------------------------------------|
| nied an Amendment Application Request for Application Number         |
| riginally approved by the Urban land Development Authority on 20     |
| scribed as Lots 3, 5 & 6 on RP180932. The Amendment Application      |
| City Council on 19 October 2020 subject to conditions. Further Minor |
| on Number 1546/2020/PDA were approved by Ipswich City Council on     |
| nuary 2021 subject to conditions.                                    |
|                                                                      |

This Disclosure Plan was prepared in accordance with the Land Sales Act 1984 to enable the sale of proposed lots. This plan should not be used for design purposes as the details shown on this plan may vary from final site conditions.

| m to 2.4m.                                                     |  |
|----------------------------------------------------------------|--|
| ried out in accordance with Australian Standard certification. |  |
| sed on A.H.D. datum at an interval of 0.5m,<br>–               |  |
| on A.H.D. datum at an interval of 0.25m,                       |  |

Areas and dimensions shown on this plan are subject to approval by council and registration with the department of resources. Design surface contours, retaining wall heights and fill areas shown hereon have been plotted from data supplied by peak urban on 21/02/2022.