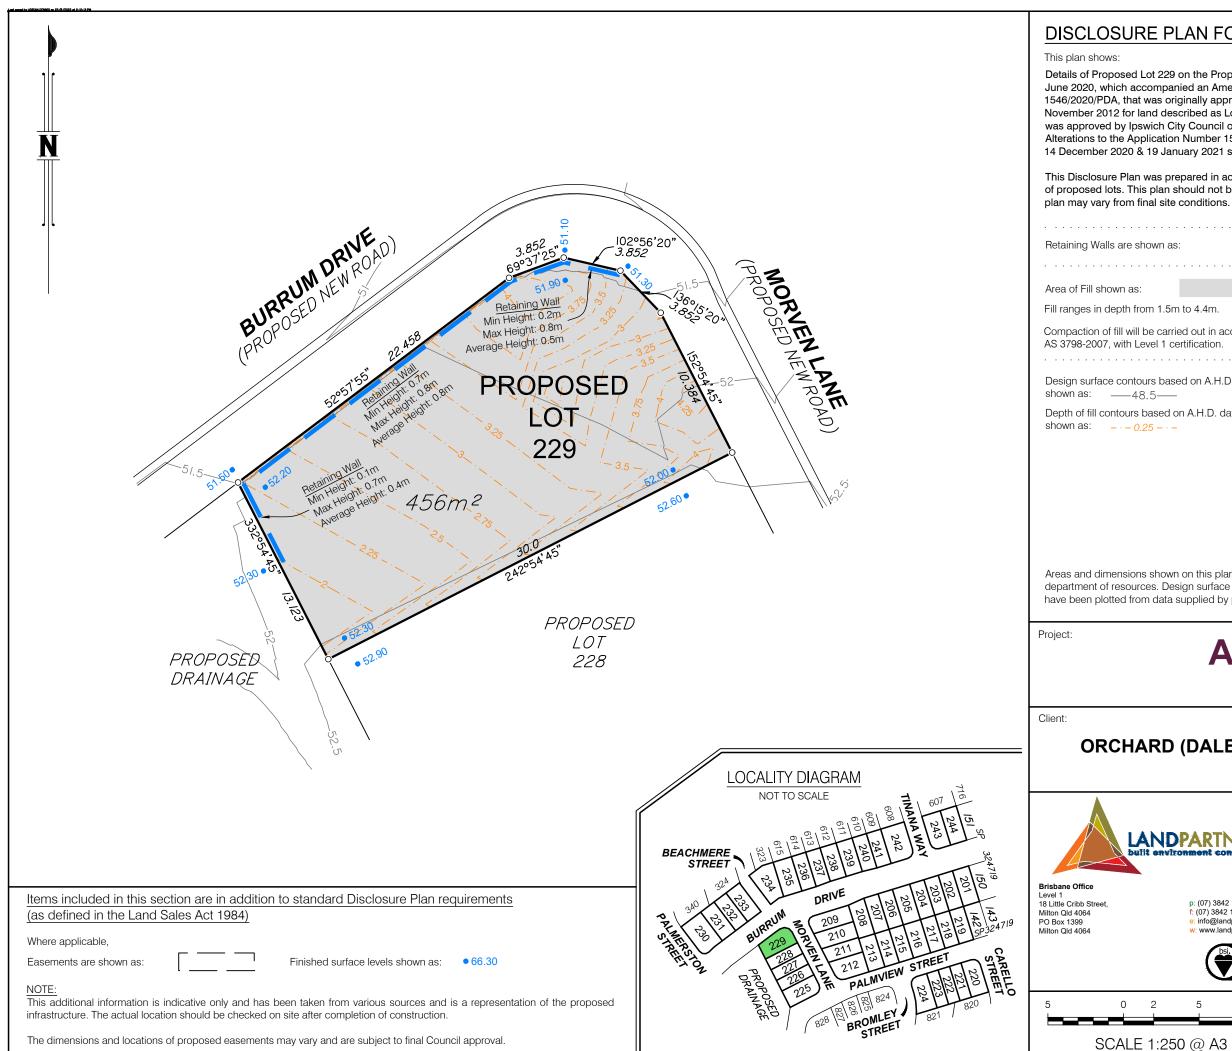

| 4 on the Proposed Reconfiguration Plan BRSS5365-ORC-8-10 dated 24    |
|----------------------------------------------------------------------|
| anied an Amendment Application Request for Application Number        |
| riginally approved by the Urban land Development Authority on 20     |
| scribed as Lots 3, 5 & 6 on RP180932. The Amendment Application      |
| City Council on 19 October 2020 subject to conditions. Further Minor |
| on Number 1546/2020/PDA were approved by Ipswich City Council on     |
| nuary 2021 subject to conditions.                                    |
|                                                                      |

This Disclosure Plan was prepared in accordance with the Land Sales Act 1984 to enable the sale of proposed lots. This plan should not be used for design purposes as the details shown on this plan may vary from final site conditions.

| as:                                                               |  |
|-------------------------------------------------------------------|--|
|                                                                   |  |
| m to 2.7m.                                                        |  |
| ried out in accordance with Australian Standard<br>certification. |  |
| sed on A.H.D. datum at an interval of 0.5m,<br>–                  |  |
| on A.H.D. datum at an interval of 0.25m,                          |  |

Areas and dimensions shown on this plan are subject to approval by council and registration with the department of resources. Design surface contours, retaining wall heights and fill areas shown hereon have been plotted from data supplied by peak urban on 21/02/2022.