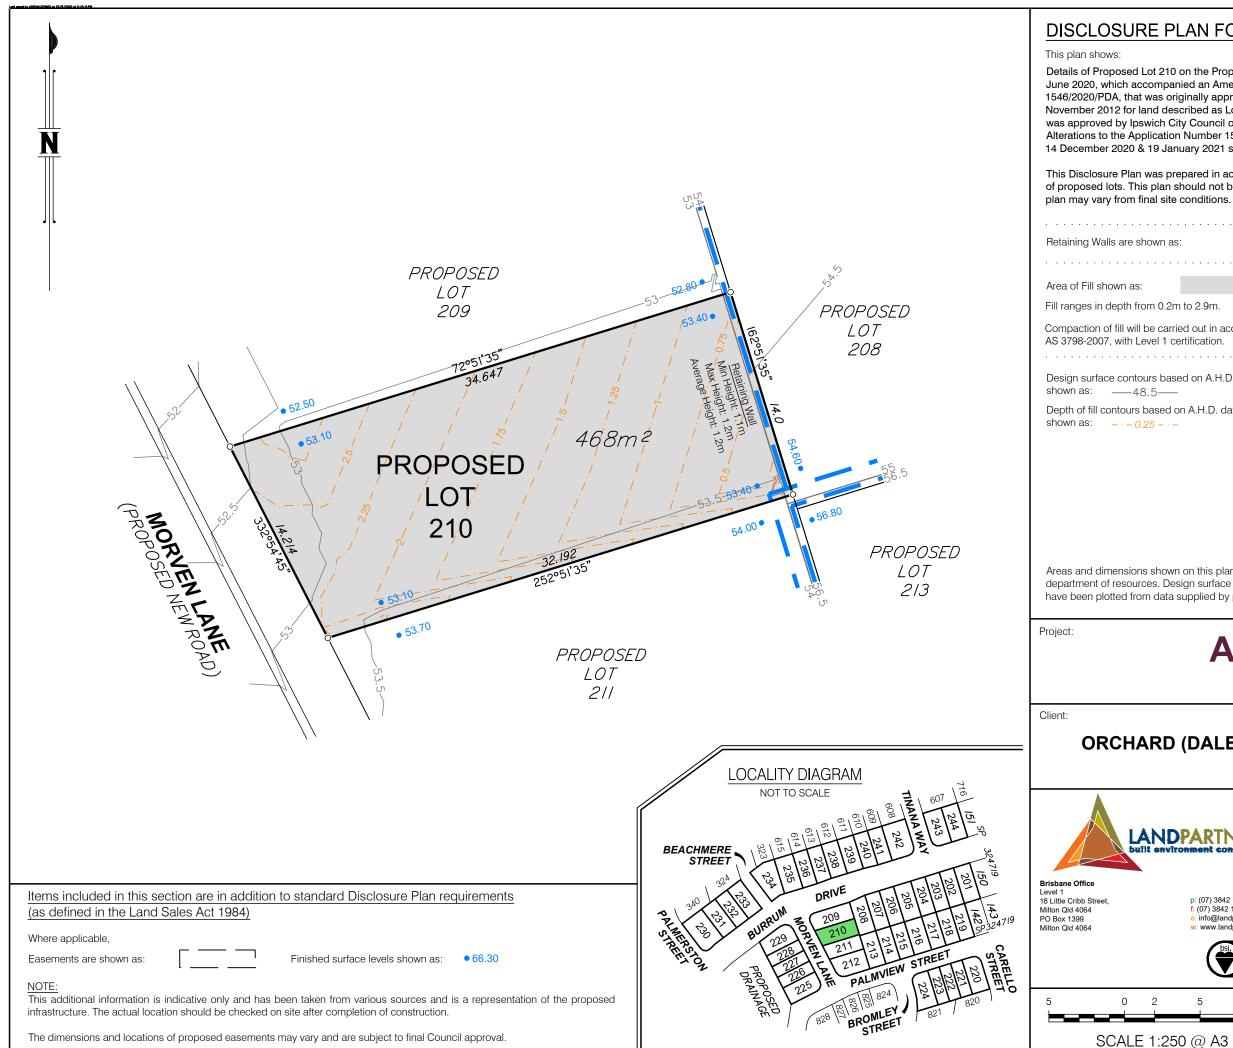

| 2 on the Proposed Reconfiguration Plan BRSS5365-ORC-8-10 dated 24    |
|----------------------------------------------------------------------|
| nied an Amendment Application Request for Application Number         |
| riginally approved by the Urban land Development Authority on 20     |
| scribed as Lots 3, 5 & 6 on RP180932. The Amendment Application      |
| City Council on 19 October 2020 subject to conditions. Further Minor |
| on Number 1546/2020/PDA were approved by Ipswich City Council on     |
| nuary 2021 subject to conditions.                                    |
|                                                                      |

This Disclosure Plan was prepared in accordance with the Land Sales Act 1984 to enable the sale of proposed lots. This plan should not be used for design purposes as the details shown on this plan may vary from final site conditions.

|                                      |                |            |       | <br> | <br> | • | • |
|--------------------------------------|----------------|------------|-------|------|------|---|---|
| as:                                  |                |            |       |      |      |   |   |
|                                      |                |            |       | <br> | <br> | • | • |
| m to 2.0m.                           |                |            |       |      |      |   |   |
| ried out in accorc<br>certification. | ance with Au   |            |       |      | <br> |   |   |
| sed on A.H.D. da<br>—                | tum at an inte | erval of ( | ).5m, |      |      |   |   |
| on A.H.D. datum<br>-                 | at an interva  | l of 0.25  | m,    |      |      |   |   |

Areas and dimensions shown on this plan are subject to approval by council and registration with the department of resources. Design surface contours, retaining wall heights and fill areas shown hereon have been plotted from data supplied by peak urban on 21/02/2022.