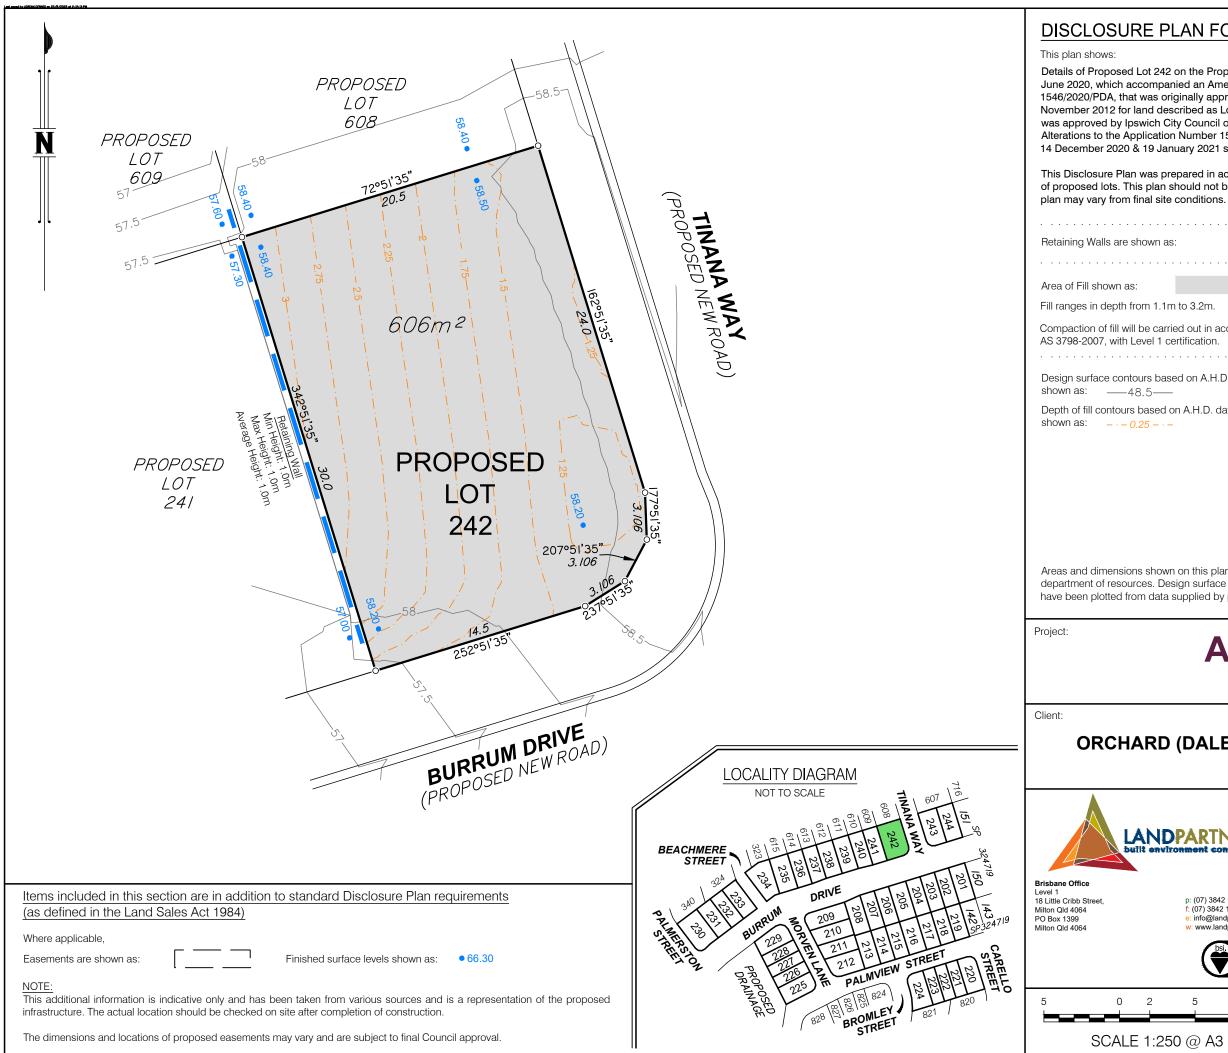

| 1 on the Proposed Reconfiguration Plan BRSS5365-ORC-8-10 dated 24    |
|----------------------------------------------------------------------|
| anied an Amendment Application Request for Application Number        |
| riginally approved by the Urban land Development Authority on 20     |
| scribed as Lots 3, 5 & 6 on RP180932. The Amendment Application      |
| City Council on 19 October 2020 subject to conditions. Further Minor |
| on Number 1546/2020/PDA were approved by Ipswich City Council on     |
| nuary 2021 subject to conditions.                                    |
|                                                                      |

This Disclosure Plan was prepared in accordance with the Land Sales Act 1984 to enable the sale of proposed lots. This plan should not be used for design purposes as the details shown on this plan may vary from final site conditions.

| m to 1.6m.                                                     |
|----------------------------------------------------------------|
| ried out in accordance with Australian Standard certification. |
| sed on A.H.D. datum at an interval of 0.5m,<br>–               |
| on A.H.D. datum at an interval of 0.25m,<br>-                  |

Areas and dimensions shown on this plan are subject to approval by council and registration with the department of resources. Design surface contours, retaining wall heights and fill areas shown hereon have been plotted from data supplied by peak urban on 21/02/2022.