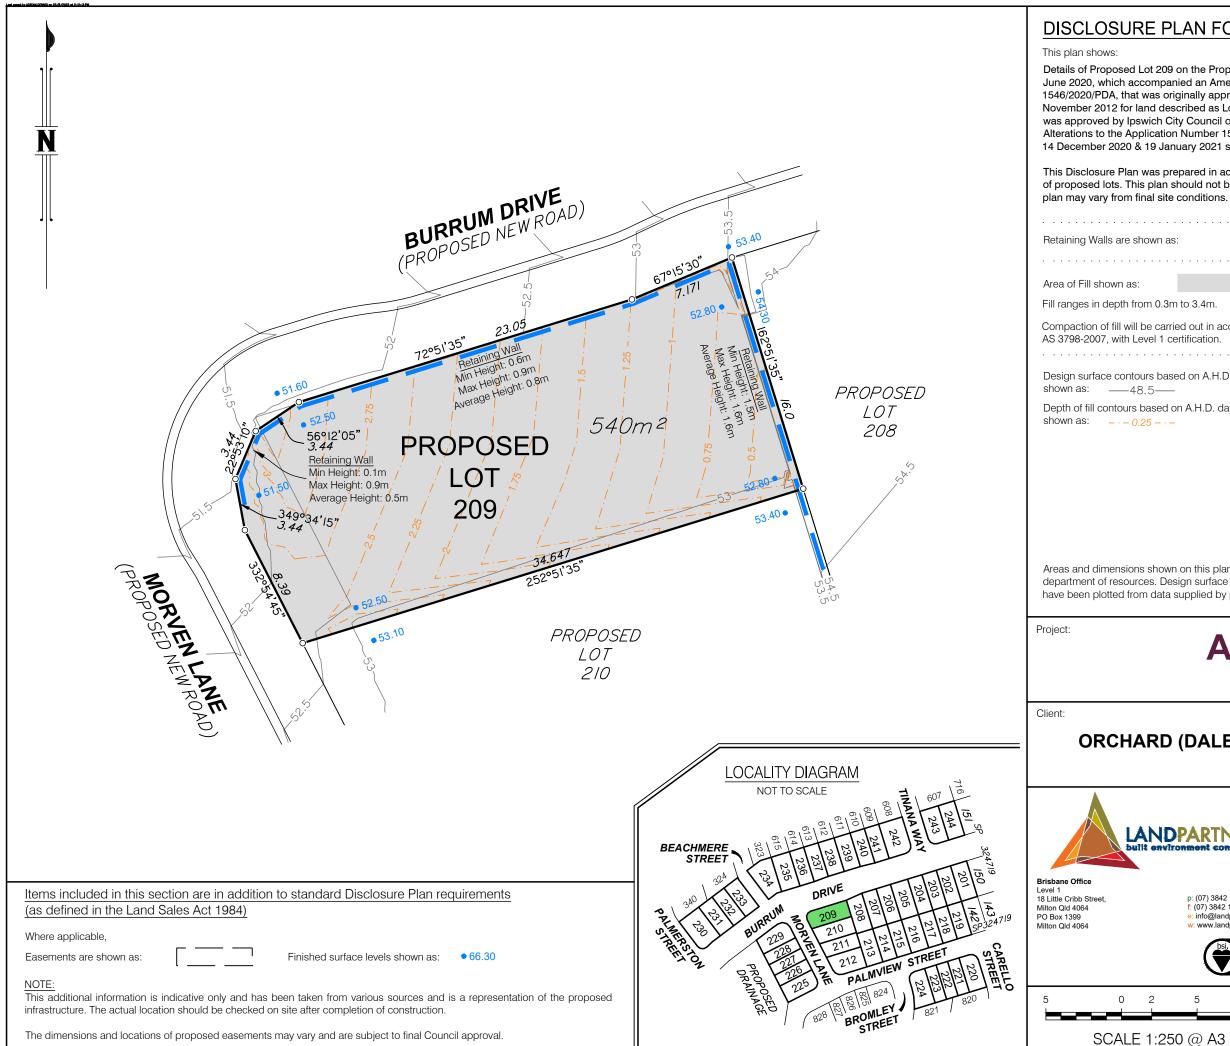

| 1 on the Proposed Reconfiguration Plan BRSS5365-ORC-8-10 dated 24    |
|----------------------------------------------------------------------|
| anied an Amendment Application Request for Application Number        |
| riginally approved by the Urban land Development Authority on 20     |
| scribed as Lots 3, 5 & 6 on RP180932. The Amendment Application      |
| City Council on 19 October 2020 subject to conditions. Further Minor |
| on Number 1546/2020/PDA were approved by Ipswich City Council on     |
| nuary 2021 subject to conditions.                                    |
|                                                                      |

This Disclosure Plan was prepared in accordance with the Land Sales Act 1984 to enable the sale of proposed lots. This plan should not be used for design purposes as the details shown on this plan may vary from final site conditions.

| m to 1.6m.                                                     |
|----------------------------------------------------------------|
| ried out in accordance with Australian Standard certification. |
| sed on A.H.D. datum at an interval of 0.5m,<br>–               |
| on A.H.D. datum at an interval of 0.25m,<br>-                  |

Areas and dimensions shown on this plan are subject to approval by council and registration with the department of resources. Design surface contours, retaining wall heights and fill areas shown hereon have been plotted from data supplied by peak urban on 21/02/2022.