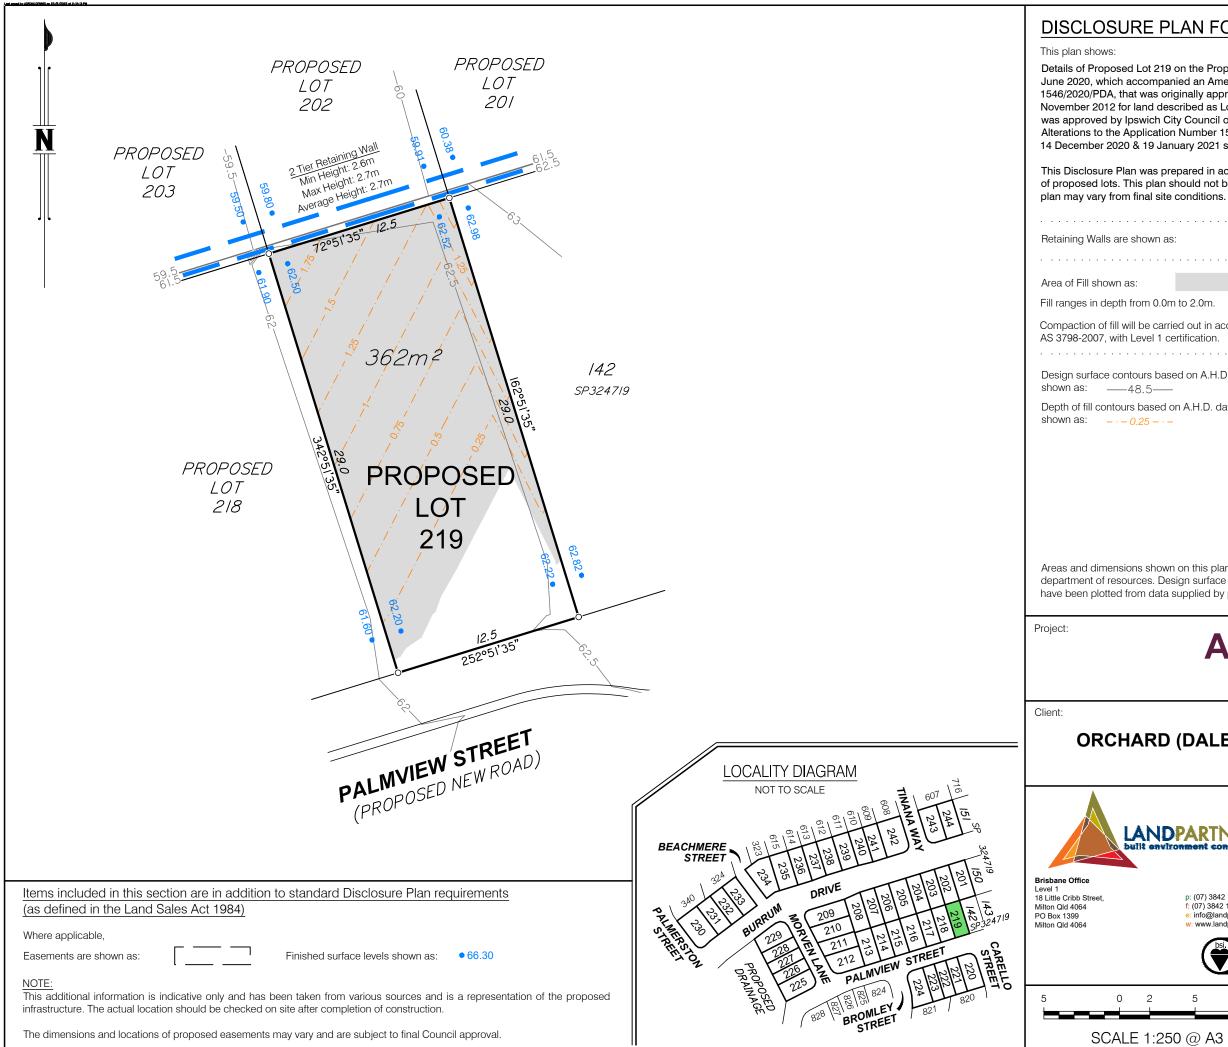

| 3 on the Proposed Reconfiguration Plan BRSS5365-ORC-8-10 dated 24    |
|----------------------------------------------------------------------|
| nied an Amendment Application Request for Application Number         |
| riginally approved by the Urban land Development Authority on 20     |
| scribed as Lots 3, 5 & 6 on RP180932. The Amendment Application      |
| City Council on 19 October 2020 subject to conditions. Further Minor |
| on Number 1546/2020/PDA were approved by Ipswich City Council on     |
| nuary 2021 subject to conditions.                                    |
|                                                                      |

This Disclosure Plan was prepared in accordance with the Land Sales Act 1984 to enable the sale of proposed lots. This plan should not be used for design purposes as the details shown on this plan may vary from final site conditions.

| m to 2.4m.                                                     |  |
|----------------------------------------------------------------|--|
| ried out in accordance with Australian Standard certification. |  |
| sed on A.H.D. datum at an interval of 0.5m,<br>–               |  |
| on A.H.D. datum at an interval of 0.25m,                       |  |

Areas and dimensions shown on this plan are subject to approval by council and registration with the department of resources. Design surface contours, retaining wall heights and fill areas shown hereon have been plotted from data supplied by peak urban on 21/02/2022.