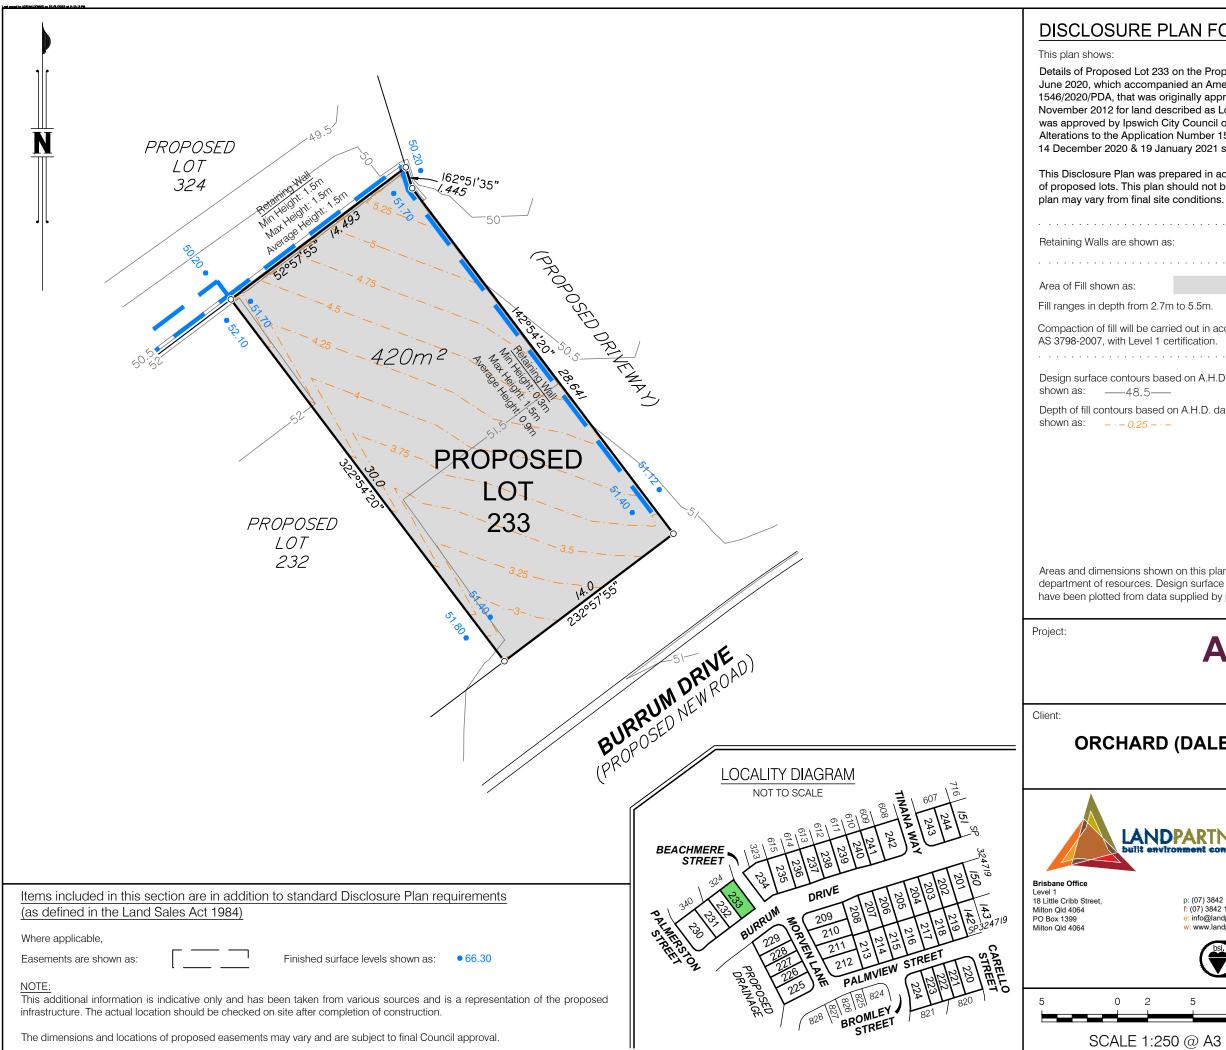

| 4 on the Proposed Reconfiguration Plan BRSS5365-ORC-8-10 dated 24    |
|----------------------------------------------------------------------|
| anied an Amendment Application Request for Application Number        |
| riginally approved by the Urban land Development Authority on 20     |
| scribed as Lots 3, 5 & 6 on RP180932. The Amendment Application      |
| City Council on 19 October 2020 subject to conditions. Further Minor |
| on Number 1546/2020/PDA were approved by Ipswich City Council on     |
| nuary 2021 subject to conditions.                                    |
|                                                                      |

This Disclosure Plan was prepared in accordance with the Land Sales Act 1984 to enable the sale of proposed lots. This plan should not be used for design purposes as the details shown on this plan may vary from final site conditions.

| as:                                                               |  |
|-------------------------------------------------------------------|--|
|                                                                   |  |
| m to 2.7m.                                                        |  |
| ried out in accordance with Australian Standard<br>certification. |  |
| sed on A.H.D. datum at an interval of 0.5m,<br>–                  |  |
| on A.H.D. datum at an interval of 0.25m,                          |  |

Areas and dimensions shown on this plan are subject to approval by council and registration with the department of resources. Design surface contours, retaining wall heights and fill areas shown hereon have been plotted from data supplied by peak urban on 21/02/2022.