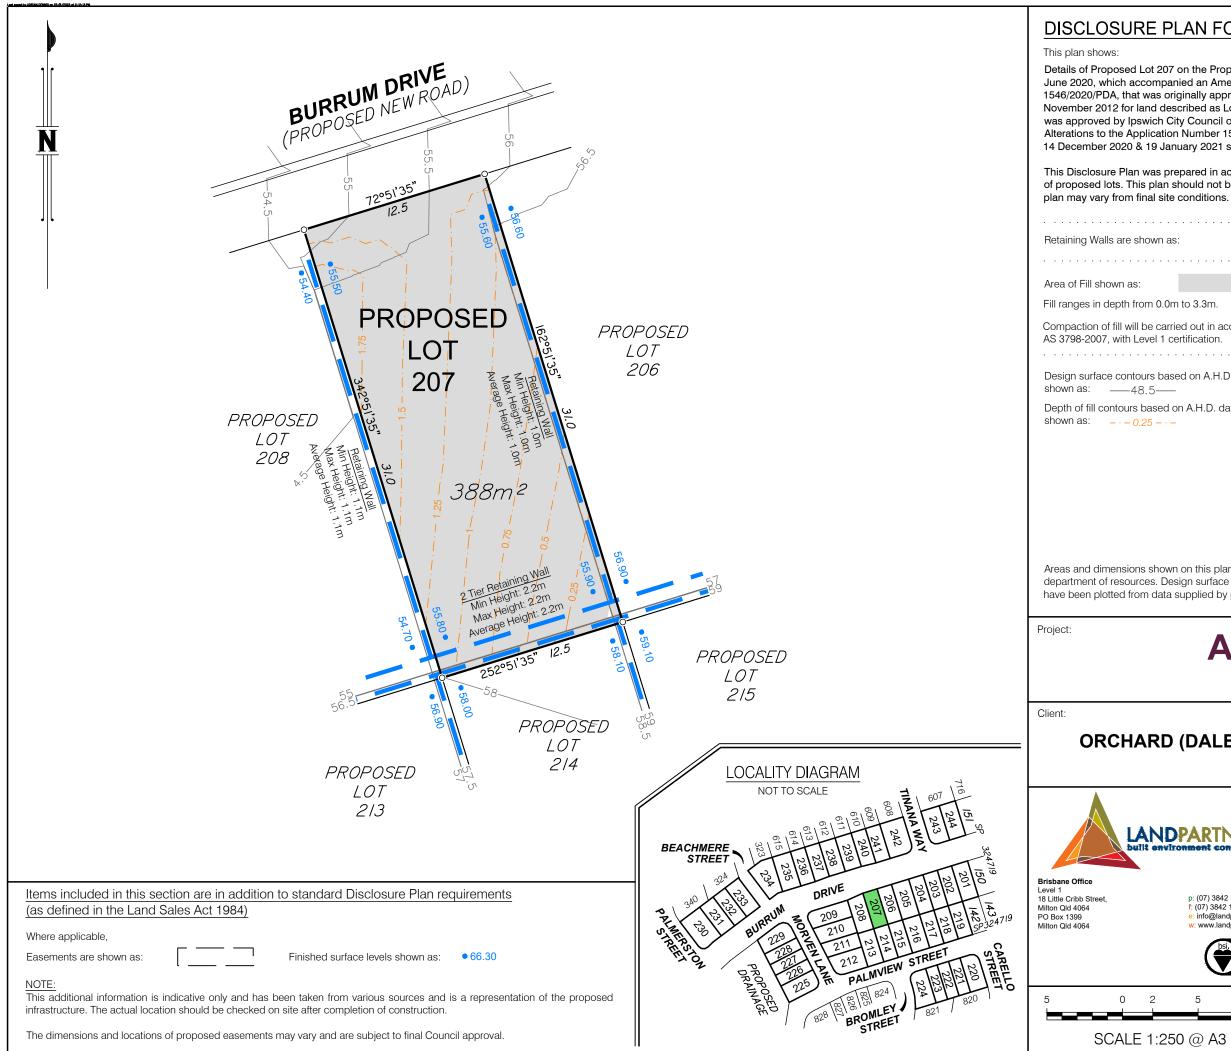

| 3 on the Proposed Reconfiguration Plan BRSS5365-ORC-8-10 dated 24    |
|----------------------------------------------------------------------|
| nied an Amendment Application Request for Application Number         |
| riginally approved by the Urban land Development Authority on 20     |
| scribed as Lots 3, 5 & 6 on RP180932. The Amendment Application      |
| City Council on 19 October 2020 subject to conditions. Further Minor |
| on Number 1546/2020/PDA were approved by Ipswich City Council on     |
| nuary 2021 subject to conditions.                                    |
|                                                                      |

This Disclosure Plan was prepared in accordance with the Land Sales Act 1984 to enable the sale of proposed lots. This plan should not be used for design purposes as the details shown on this plan may vary from final site conditions.

| m to 2.4m.                                                     |  |
|----------------------------------------------------------------|--|
| ried out in accordance with Australian Standard certification. |  |
| sed on A.H.D. datum at an interval of 0.5m,<br>–               |  |
| on A.H.D. datum at an interval of 0.25m,                       |  |

Areas and dimensions shown on this plan are subject to approval by council and registration with the department of resources. Design surface contours, retaining wall heights and fill areas shown hereon have been plotted from data supplied by peak urban on 21/02/2022.