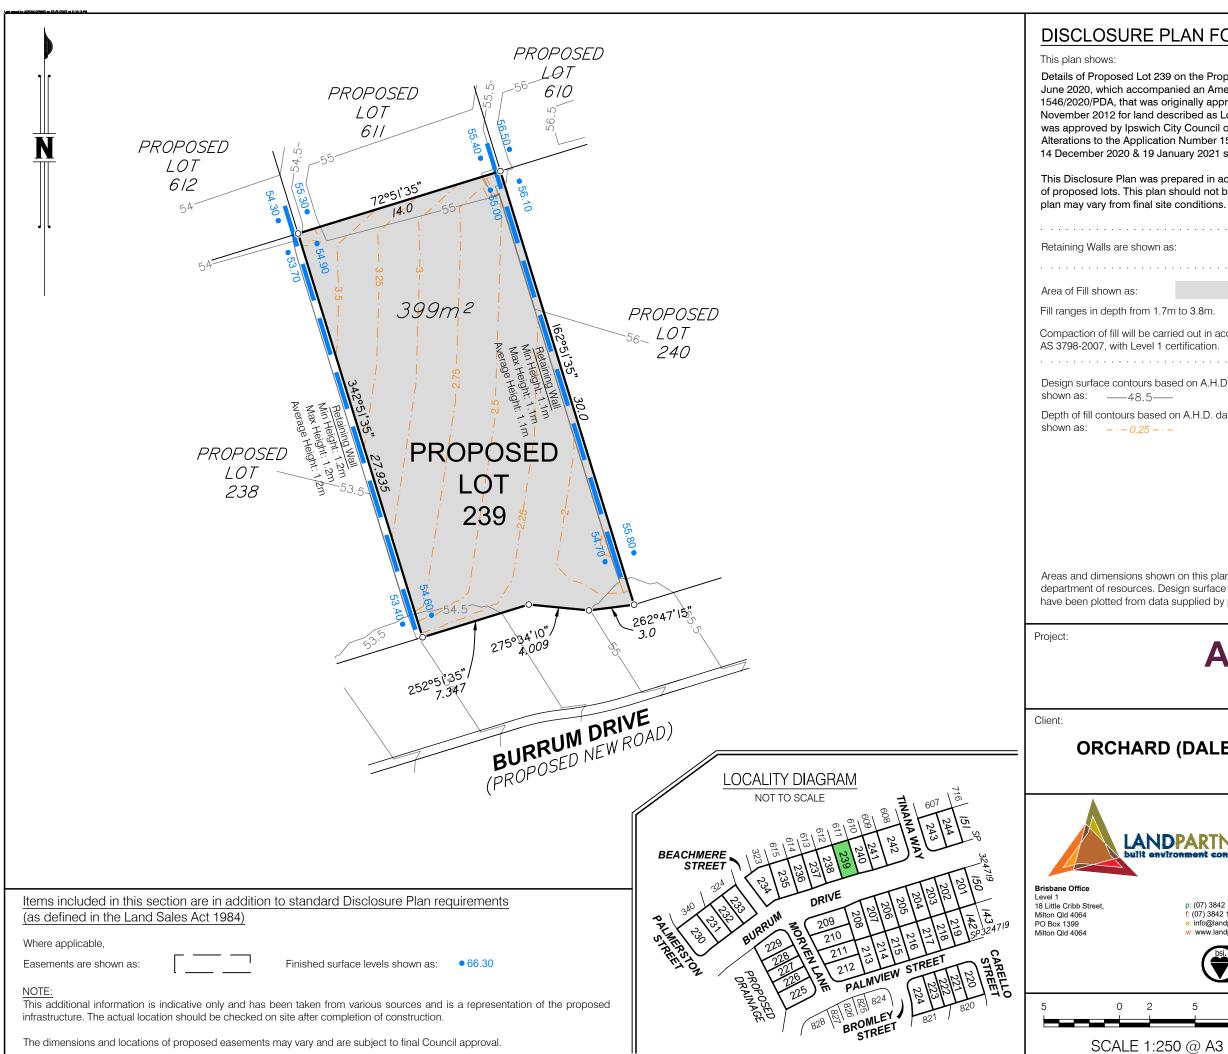

| 2 on the Proposed Reconfiguration Plan BRSS5365-ORC-8-10 dated 24    |
|----------------------------------------------------------------------|
| nied an Amendment Application Request for Application Number         |
| riginally approved by the Urban land Development Authority on 20     |
| scribed as Lots 3, 5 & 6 on RP180932. The Amendment Application      |
| City Council on 19 October 2020 subject to conditions. Further Minor |
| on Number 1546/2020/PDA were approved by Ipswich City Council on     |
| nuary 2021 subject to conditions.                                    |
|                                                                      |

This Disclosure Plan was prepared in accordance with the Land Sales Act 1984 to enable the sale of proposed lots. This plan should not be used for design purposes as the details shown on this plan may vary from final site conditions.

|                                      |                |            |       | <br> | <br> | • | • |
|--------------------------------------|----------------|------------|-------|------|------|---|---|
| as:                                  |                |            |       |      |      |   |   |
|                                      |                |            |       | <br> | <br> | • | • |
| m to 2.0m.                           |                |            |       |      |      |   |   |
| ried out in accorc<br>certification. | ance with Au   |            |       |      | <br> |   |   |
| sed on A.H.D. da<br>—                | tum at an inte | erval of ( | ).5m, |      |      |   |   |
| on A.H.D. datum<br>-                 | at an interva  | l of 0.25  | m,    |      |      |   |   |

Areas and dimensions shown on this plan are subject to approval by council and registration with the department of resources. Design surface contours, retaining wall heights and fill areas shown hereon have been plotted from data supplied by peak urban on 21/02/2022.