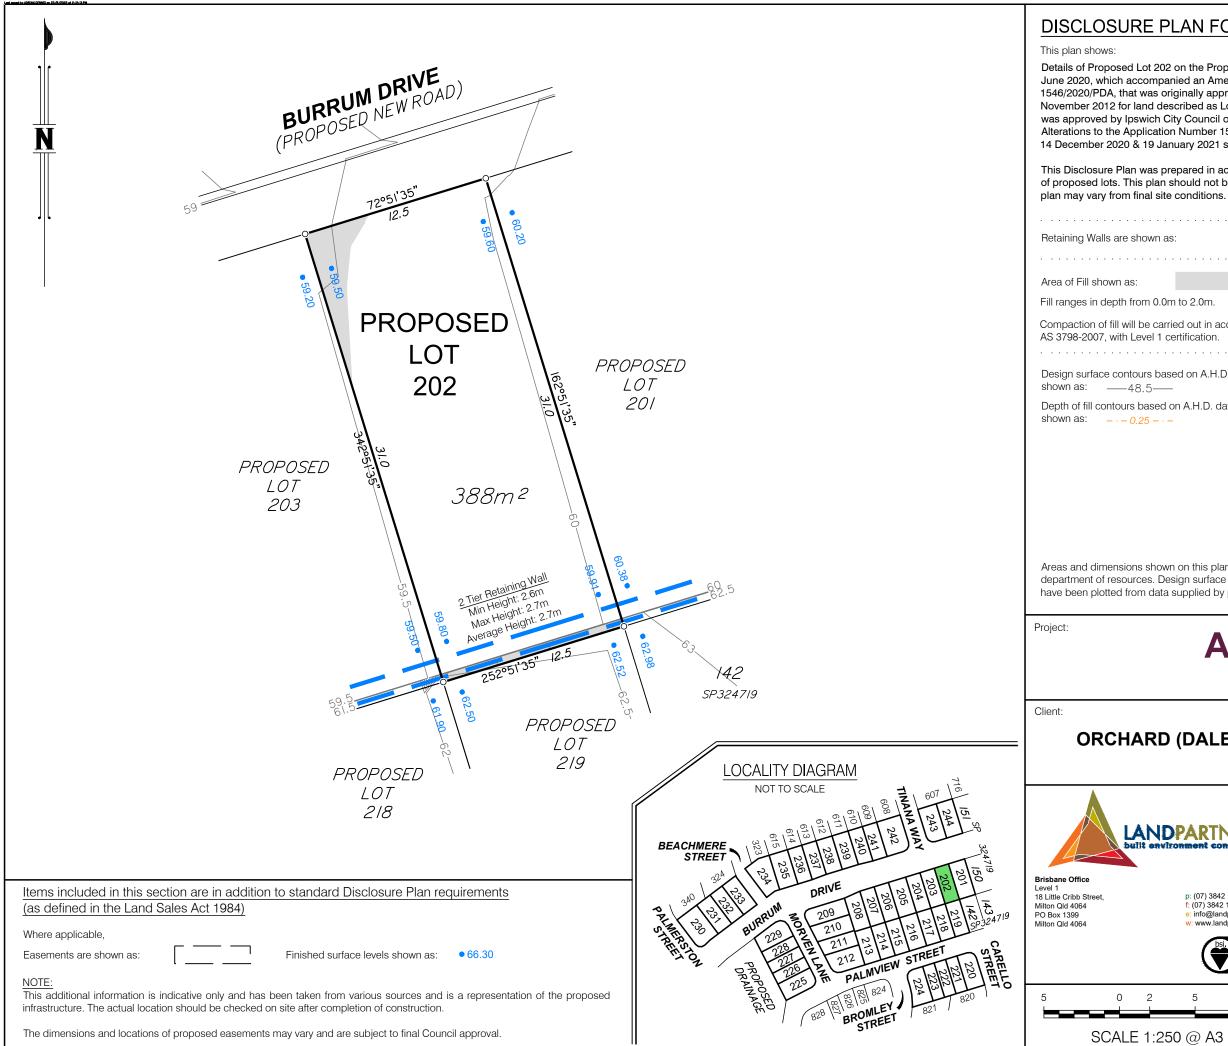

| 2 on the Proposed Reconfiguration Plan BRSS5365-ORC-8-10 dated 24    |
|----------------------------------------------------------------------|
| nied an Amendment Application Request for Application Number         |
| riginally approved by the Urban land Development Authority on 20     |
| scribed as Lots 3, 5 & 6 on RP180932. The Amendment Application      |
| City Council on 19 October 2020 subject to conditions. Further Minor |
| on Number 1546/2020/PDA were approved by Ipswich City Council on     |
| nuary 2021 subject to conditions.                                    |
|                                                                      |

This Disclosure Plan was prepared in accordance with the Land Sales Act 1984 to enable the sale of proposed lots. This plan should not be used for design purposes as the details shown on this plan may vary from final site conditions.

|                                      |                |            |       | <br> | <br> | • | • |
|--------------------------------------|----------------|------------|-------|------|------|---|---|
| as:                                  |                |            |       |      |      |   |   |
|                                      |                |            |       | <br> | <br> | • | • |
| m to 2.0m.                           |                |            |       |      |      |   |   |
| ried out in accorc<br>certification. | ance with Au   |            |       |      | <br> |   |   |
| sed on A.H.D. da<br>—                | tum at an inte | erval of ( | ).5m, |      |      |   |   |
| on A.H.D. datum<br>-                 | at an interva  | l of 0.25  | m,    |      |      |   |   |

Areas and dimensions shown on this plan are subject to approval by council and registration with the department of resources. Design surface contours, retaining wall heights and fill areas shown hereon have been plotted from data supplied by peak urban on 21/02/2022.