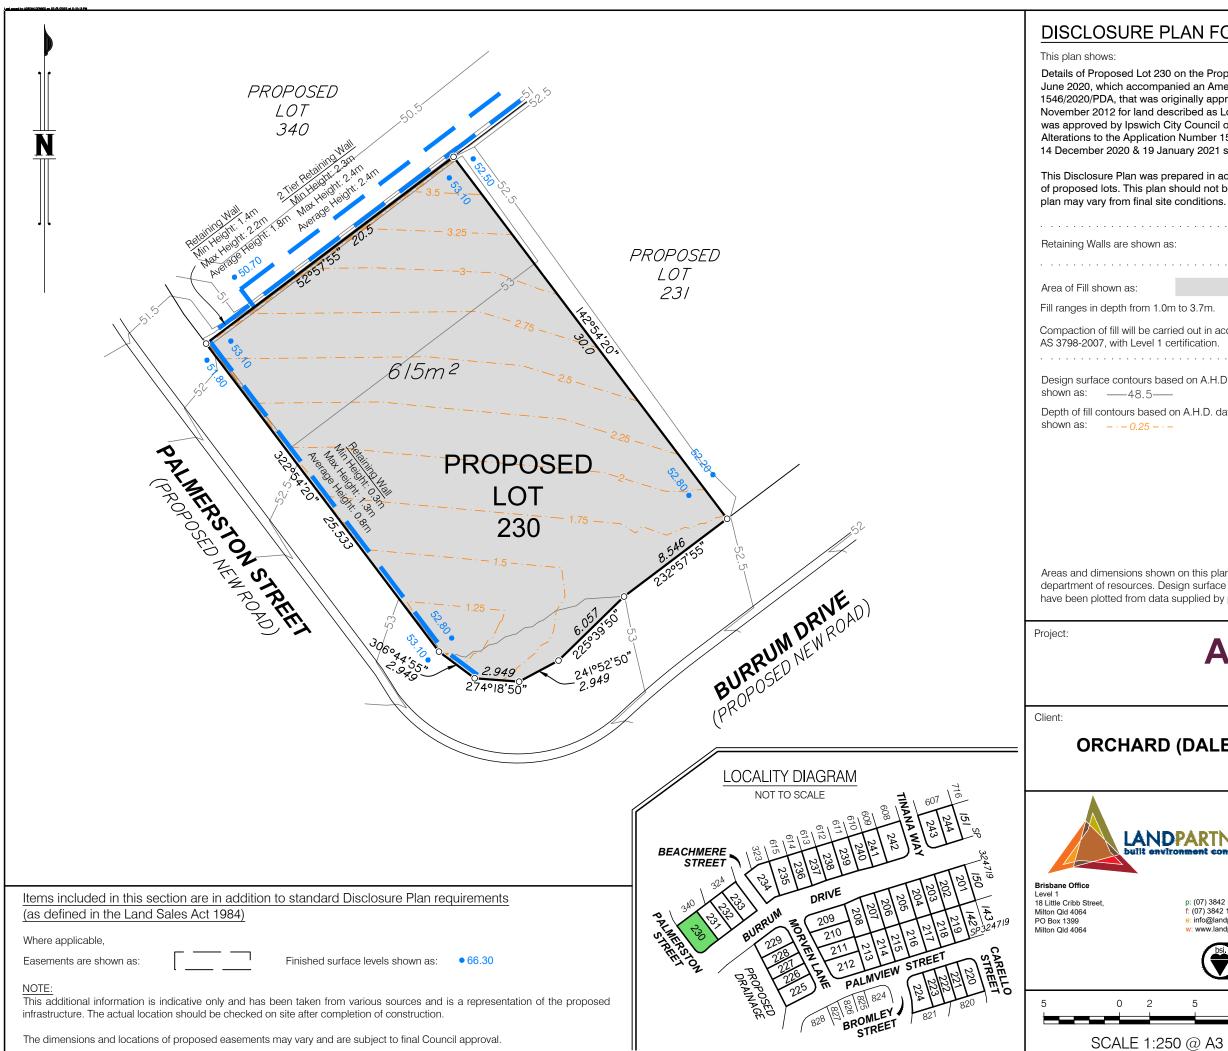

| 1 on the Proposed Reconfiguration Plan BRSS5365-ORC-8-10 dated 24    |
|----------------------------------------------------------------------|
| anied an Amendment Application Request for Application Number        |
| riginally approved by the Urban land Development Authority on 20     |
| scribed as Lots 3, 5 & 6 on RP180932. The Amendment Application      |
| City Council on 19 October 2020 subject to conditions. Further Minor |
| on Number 1546/2020/PDA were approved by Ipswich City Council on     |
| nuary 2021 subject to conditions.                                    |
|                                                                      |

This Disclosure Plan was prepared in accordance with the Land Sales Act 1984 to enable the sale of proposed lots. This plan should not be used for design purposes as the details shown on this plan may vary from final site conditions.

| m to 1.6m.                                                     |
|----------------------------------------------------------------|
| ried out in accordance with Australian Standard certification. |
| sed on A.H.D. datum at an interval of 0.5m,<br>–               |
| on A.H.D. datum at an interval of 0.25m,<br>-                  |

Areas and dimensions shown on this plan are subject to approval by council and registration with the department of resources. Design surface contours, retaining wall heights and fill areas shown hereon have been plotted from data supplied by peak urban on 21/02/2022.