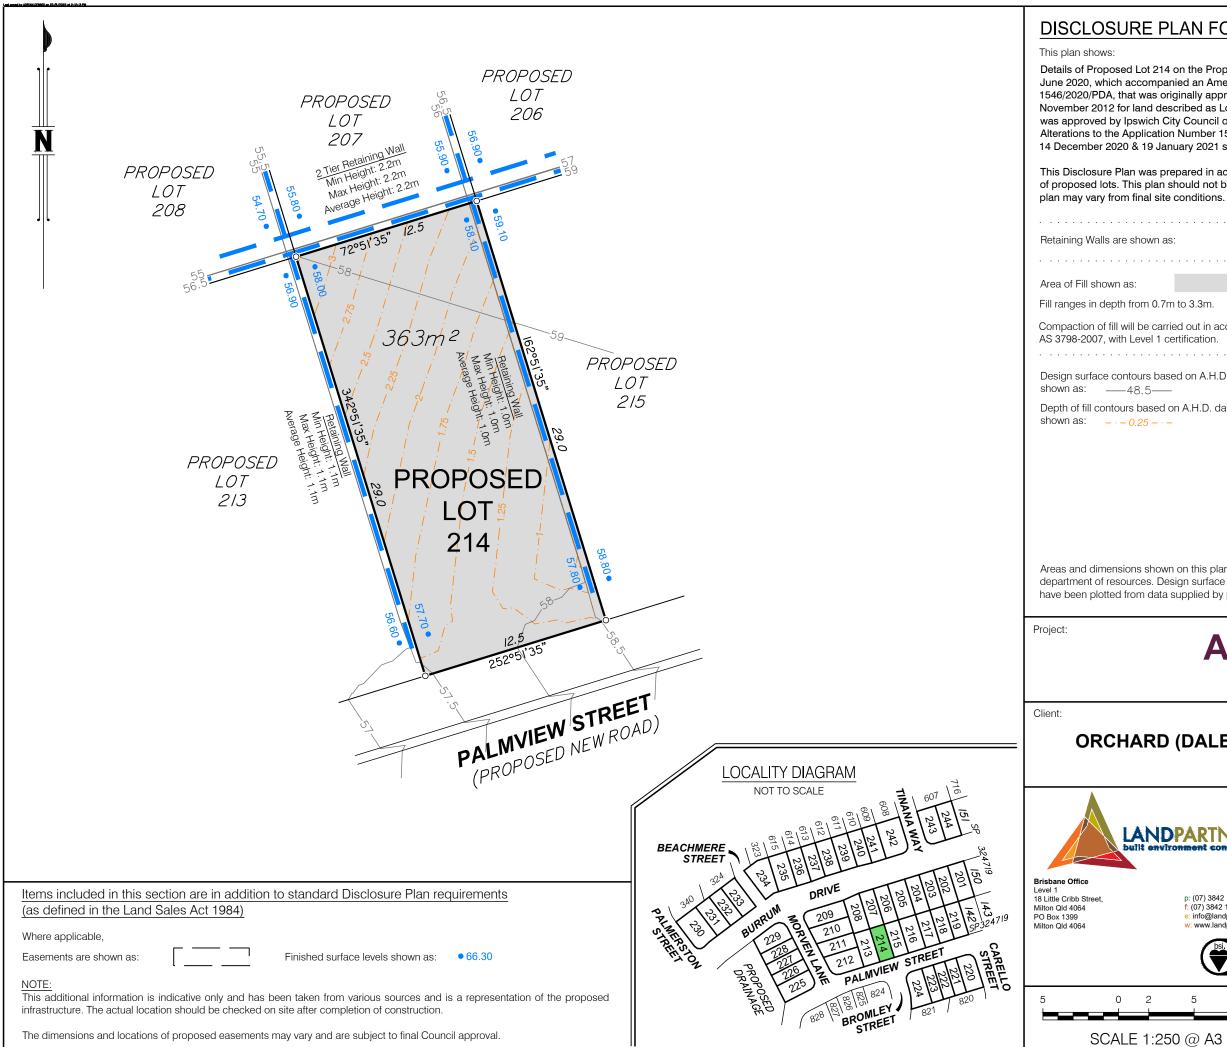

| 4 on the Proposed Reconfiguration Plan BRSS5365-ORC-8-10 dated 24    |
|----------------------------------------------------------------------|
| anied an Amendment Application Request for Application Number        |
| riginally approved by the Urban land Development Authority on 20     |
| scribed as Lots 3, 5 & 6 on RP180932. The Amendment Application      |
| City Council on 19 October 2020 subject to conditions. Further Minor |
| on Number 1546/2020/PDA were approved by Ipswich City Council on     |
| nuary 2021 subject to conditions.                                    |
|                                                                      |

This Disclosure Plan was prepared in accordance with the Land Sales Act 1984 to enable the sale of proposed lots. This plan should not be used for design purposes as the details shown on this plan may vary from final site conditions.

| as:                                                               |  |
|-------------------------------------------------------------------|--|
|                                                                   |  |
| m to 2.7m.                                                        |  |
| ried out in accordance with Australian Standard<br>certification. |  |
| sed on A.H.D. datum at an interval of 0.5m,<br>–                  |  |
| on A.H.D. datum at an interval of 0.25m,                          |  |

Areas and dimensions shown on this plan are subject to approval by council and registration with the department of resources. Design surface contours, retaining wall heights and fill areas shown hereon have been plotted from data supplied by peak urban on 21/02/2022.