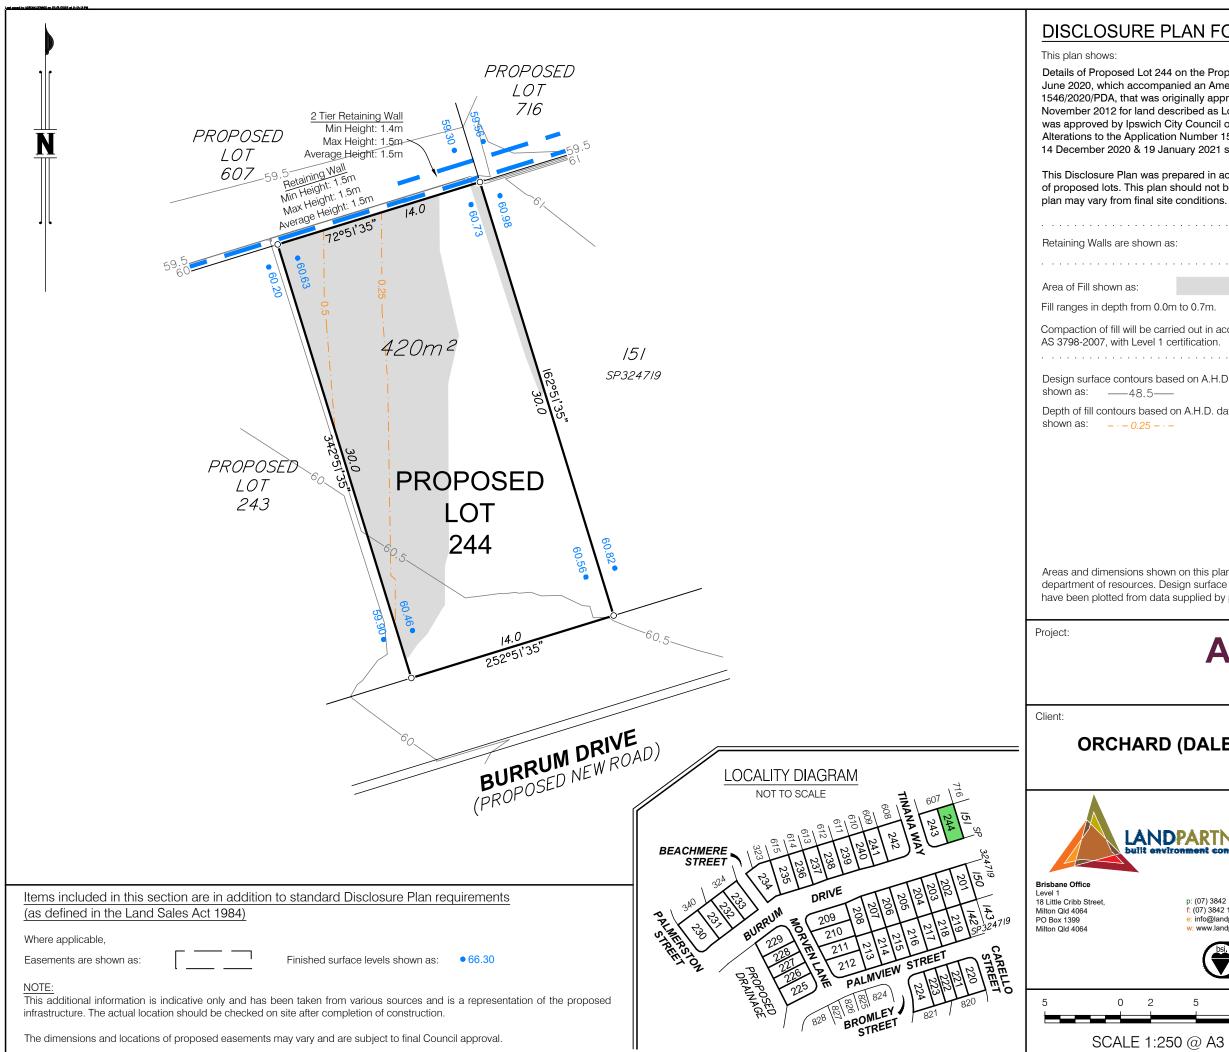

| 4 on the Proposed Reconfiguration Plan BRSS5365-ORC-8-10 dated 24    |
|----------------------------------------------------------------------|
| anied an Amendment Application Request for Application Number        |
| riginally approved by the Urban land Development Authority on 20     |
| scribed as Lots 3, 5 & 6 on RP180932. The Amendment Application      |
| City Council on 19 October 2020 subject to conditions. Further Minor |
| on Number 1546/2020/PDA were approved by Ipswich City Council on     |
| nuary 2021 subject to conditions.                                    |
|                                                                      |

This Disclosure Plan was prepared in accordance with the Land Sales Act 1984 to enable the sale of proposed lots. This plan should not be used for design purposes as the details shown on this plan may vary from final site conditions.

| as:                                                               |  |
|-------------------------------------------------------------------|--|
|                                                                   |  |
| m to 2.7m.                                                        |  |
| ried out in accordance with Australian Standard<br>certification. |  |
| sed on A.H.D. datum at an interval of 0.5m,<br>–                  |  |
| on A.H.D. datum at an interval of 0.25m,                          |  |

Areas and dimensions shown on this plan are subject to approval by council and registration with the department of resources. Design surface contours, retaining wall heights and fill areas shown hereon have been plotted from data supplied by peak urban on 21/02/2022.