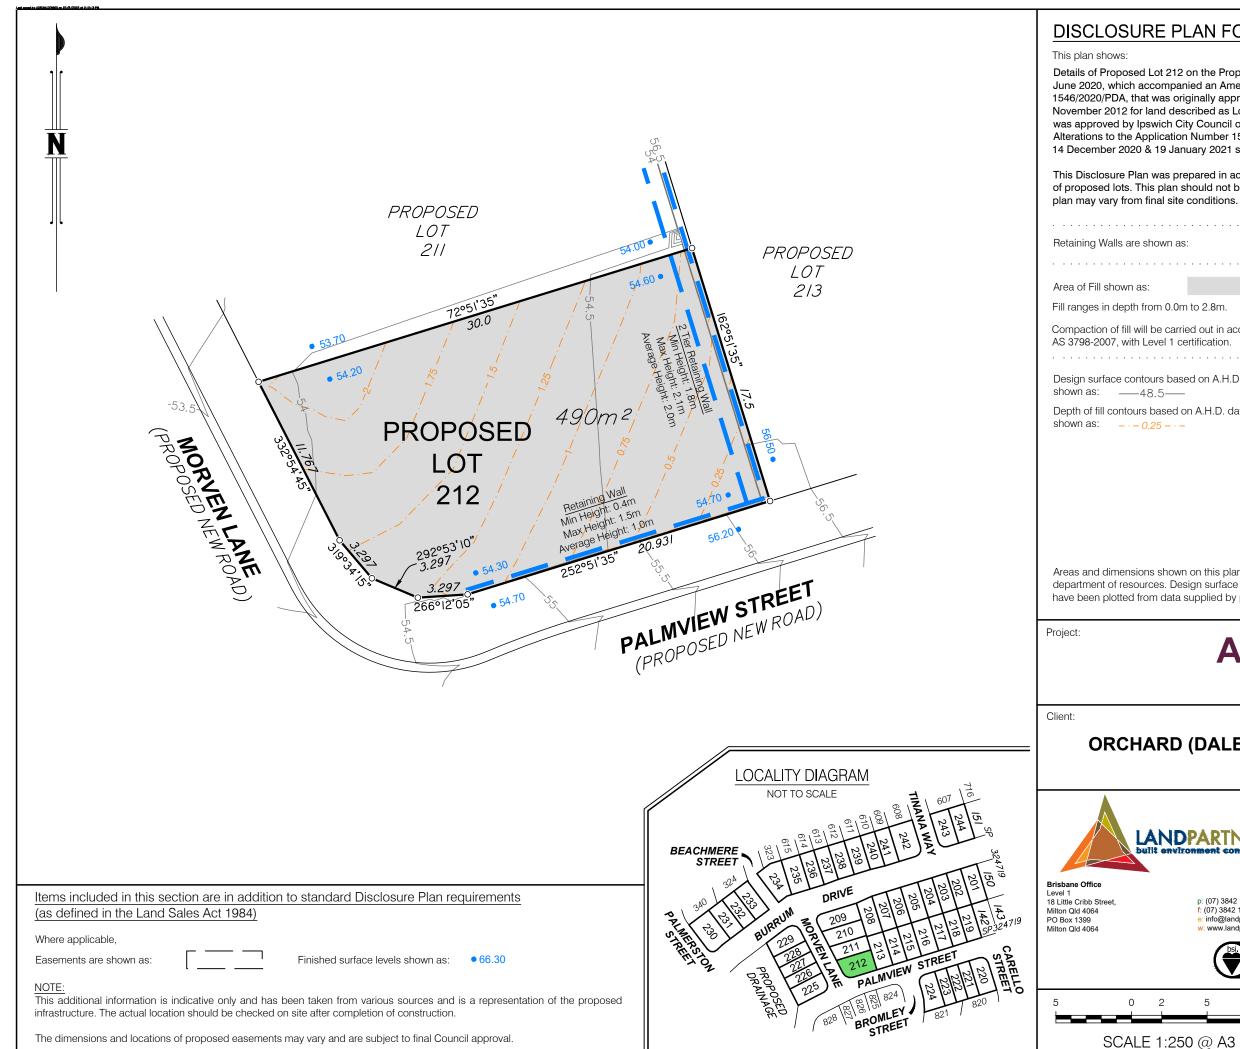

| 4 on the Proposed Reconfiguration Plan BRSS5365-ORC-8-10 dated 24    |
|----------------------------------------------------------------------|
| anied an Amendment Application Request for Application Number        |
| riginally approved by the Urban land Development Authority on 20     |
| scribed as Lots 3, 5 & 6 on RP180932. The Amendment Application      |
| City Council on 19 October 2020 subject to conditions. Further Minor |
| on Number 1546/2020/PDA were approved by Ipswich City Council on     |
| nuary 2021 subject to conditions.                                    |
|                                                                      |

This Disclosure Plan was prepared in accordance with the Land Sales Act 1984 to enable the sale of proposed lots. This plan should not be used for design purposes as the details shown on this plan may vary from final site conditions.

| as:                                                               |  |
|-------------------------------------------------------------------|--|
|                                                                   |  |
| m to 2.7m.                                                        |  |
| ried out in accordance with Australian Standard<br>certification. |  |
| sed on A.H.D. datum at an interval of 0.5m,<br>–                  |  |
| on A.H.D. datum at an interval of 0.25m,                          |  |

Areas and dimensions shown on this plan are subject to approval by council and registration with the department of resources. Design surface contours, retaining wall heights and fill areas shown hereon have been plotted from data supplied by peak urban on 21/02/2022.