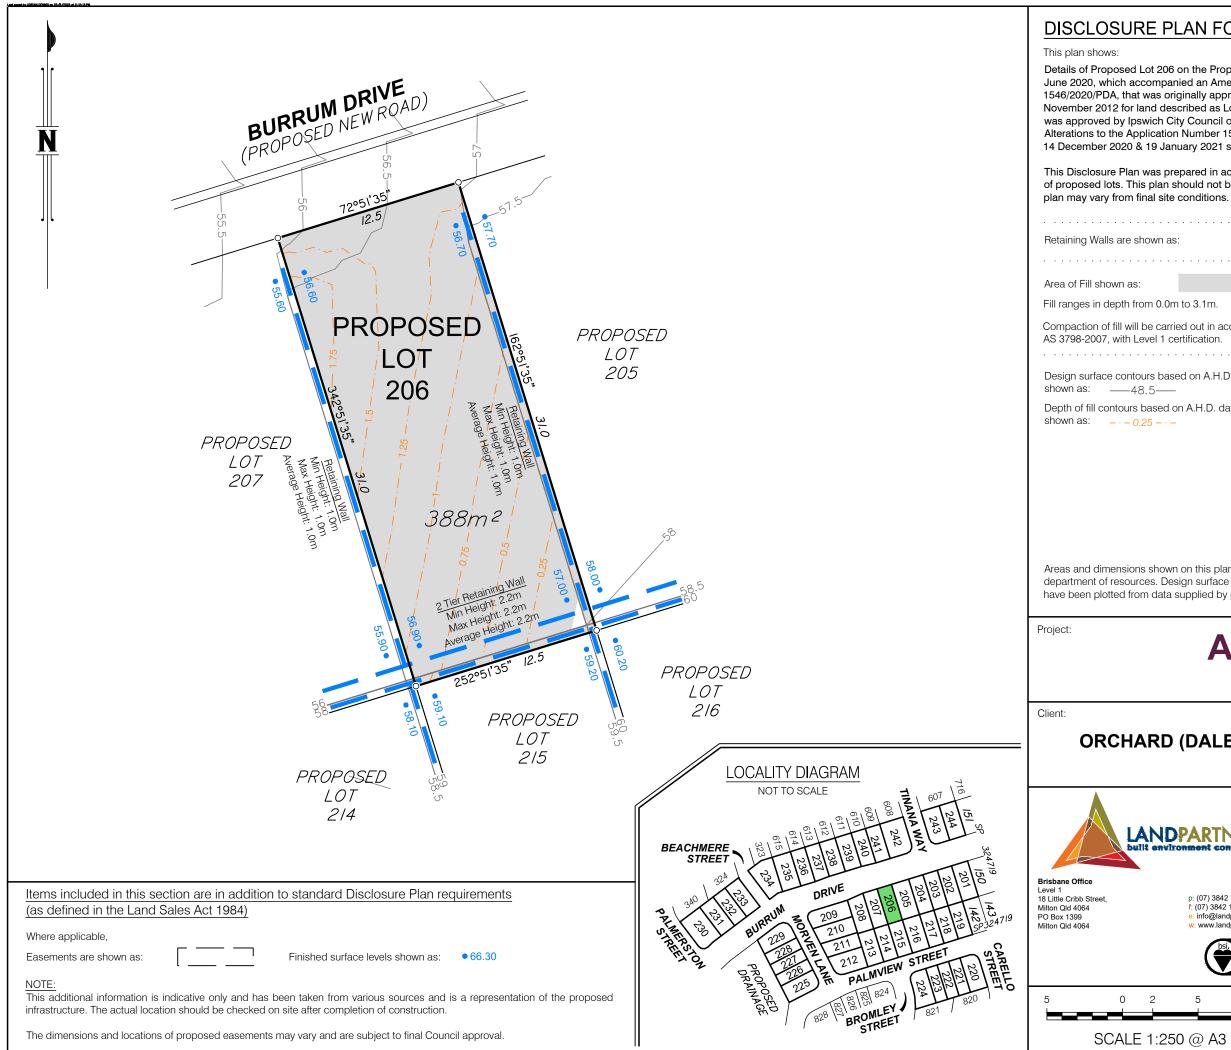

| 2 on the Proposed Reconfiguration Plan BRSS5365-ORC-8-10 dated 24    |
|----------------------------------------------------------------------|
| nied an Amendment Application Request for Application Number         |
| riginally approved by the Urban land Development Authority on 20     |
| scribed as Lots 3, 5 & 6 on RP180932. The Amendment Application      |
| City Council on 19 October 2020 subject to conditions. Further Minor |
| on Number 1546/2020/PDA were approved by Ipswich City Council on     |
| nuary 2021 subject to conditions.                                    |
|                                                                      |

This Disclosure Plan was prepared in accordance with the Land Sales Act 1984 to enable the sale of proposed lots. This plan should not be used for design purposes as the details shown on this plan may vary from final site conditions.

|                                      |                |            |       | <br> | <br> | • | • |
|--------------------------------------|----------------|------------|-------|------|------|---|---|
| as:                                  |                |            |       |      |      |   |   |
|                                      |                |            |       | <br> | <br> | • | • |
| m to 2.0m.                           |                |            |       |      |      |   |   |
| ried out in accorc<br>certification. | ance with Au   |            |       |      | <br> |   |   |
| sed on A.H.D. da<br>—                | tum at an inte | erval of ( | ).5m, |      |      |   |   |
| on A.H.D. datum<br>-                 | at an interva  | l of 0.25  | m,    |      |      |   |   |

Areas and dimensions shown on this plan are subject to approval by council and registration with the department of resources. Design surface contours, retaining wall heights and fill areas shown hereon have been plotted from data supplied by peak urban on 21/02/2022.