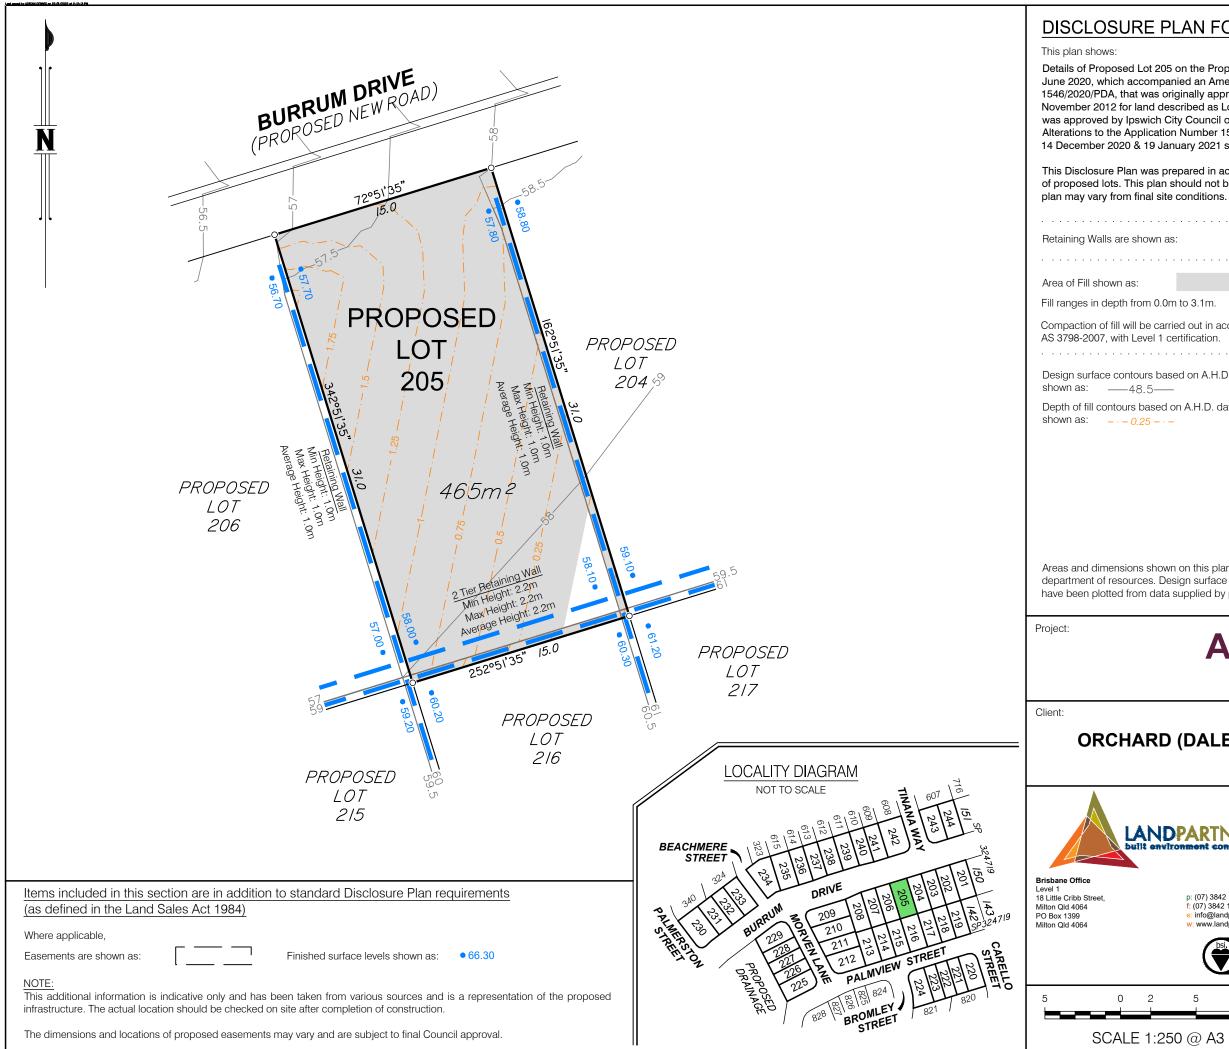

| 1 on the Proposed Reconfiguration Plan BRSS5365-ORC-8-10 dated 24    |
|----------------------------------------------------------------------|
| anied an Amendment Application Request for Application Number        |
| riginally approved by the Urban land Development Authority on 20     |
| scribed as Lots 3, 5 & 6 on RP180932. The Amendment Application      |
| City Council on 19 October 2020 subject to conditions. Further Minor |
| on Number 1546/2020/PDA were approved by Ipswich City Council on     |
| nuary 2021 subject to conditions.                                    |
|                                                                      |

This Disclosure Plan was prepared in accordance with the Land Sales Act 1984 to enable the sale of proposed lots. This plan should not be used for design purposes as the details shown on this plan may vary from final site conditions.

| m to 1.6m.                                                     |
|----------------------------------------------------------------|
| ried out in accordance with Australian Standard certification. |
| sed on A.H.D. datum at an interval of 0.5m,<br>–               |
| on A.H.D. datum at an interval of 0.25m,<br>-                  |

Areas and dimensions shown on this plan are subject to approval by council and registration with the department of resources. Design surface contours, retaining wall heights and fill areas shown hereon have been plotted from data supplied by peak urban on 21/02/2022.