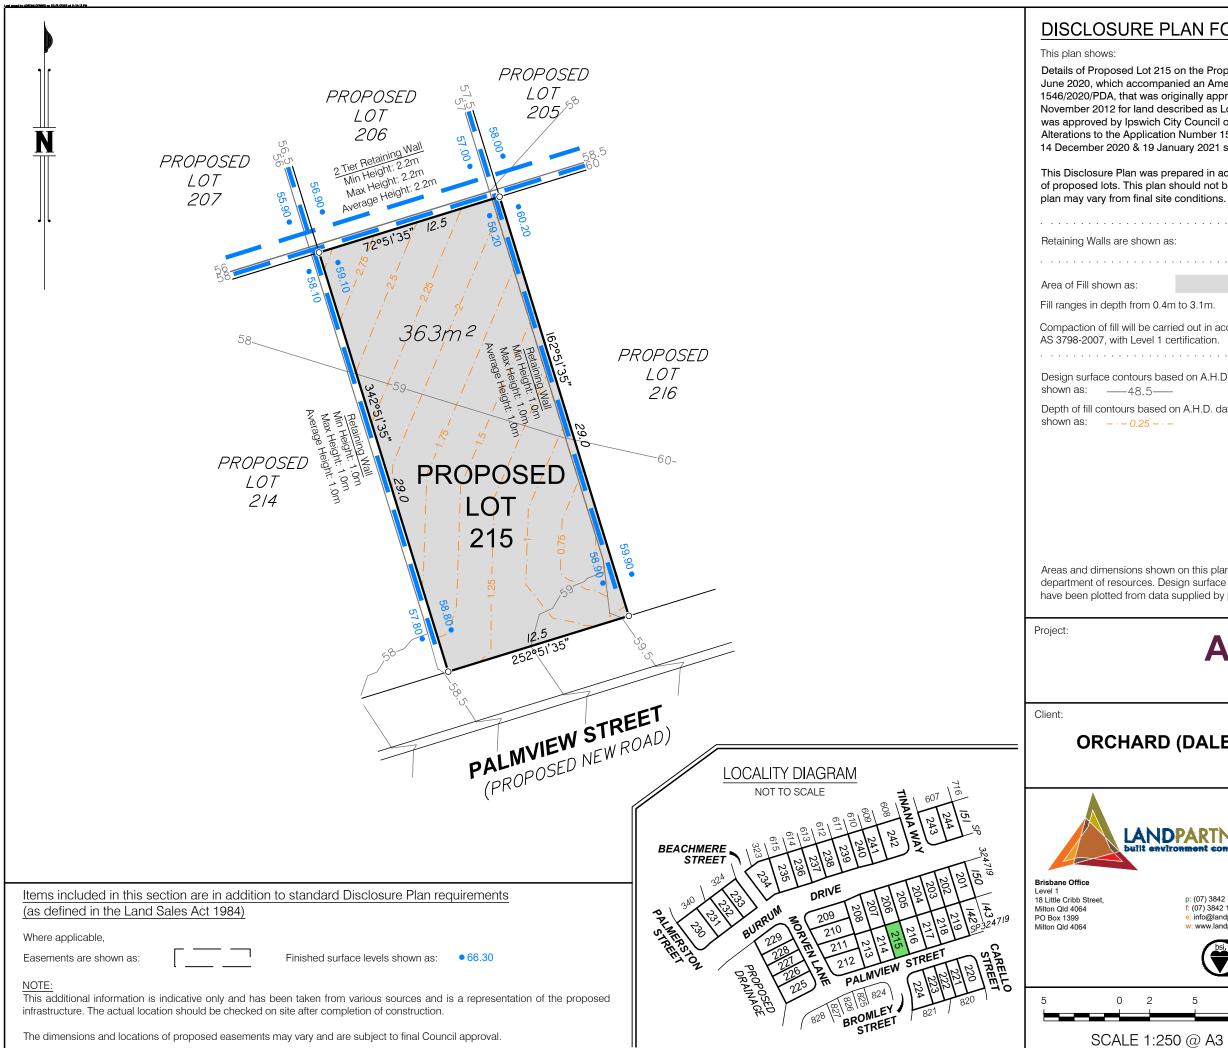

| 5 on the Proposed Reconfiguration Plan BRSS5365-ORC-8-10 dated 24    |
|----------------------------------------------------------------------|
| anied an Amendment Application Request for Application Number        |
| riginally approved by the Urban land Development Authority on 20     |
| scribed as Lots 3, 5 & 6 on RP180932. The Amendment Application      |
| City Council on 19 October 2020 subject to conditions. Further Minor |
| on Number 1546/2020/PDA were approved by Ipswich City Council on     |
| nuary 2021 subject to conditions.                                    |
|                                                                      |

This Disclosure Plan was prepared in accordance with the Land Sales Act 1984 to enable the sale of proposed lots. This plan should not be used for design purposes as the details shown on this plan may vary from final site conditions.

|                                      |                  |             |    | <br> | · · |
|--------------------------------------|------------------|-------------|----|------|-----|
| as:                                  |                  |             |    |      |     |
|                                      |                  |             |    | <br> |     |
| m to 3.1m.                           |                  |             |    |      |     |
| ried out in accord<br>certification. | ance with Aust   |             |    | <br> |     |
| sed on A.H.D. dat<br>–               | um at an inter   | val of 0.5r | n, |      |     |
| on A.H.D. datum<br>-                 | at an interval o | of 0.25m,   |    |      |     |

Areas and dimensions shown on this plan are subject to approval by council and registration with the department of resources. Design surface contours, retaining wall heights and fill areas shown hereon have been plotted from data supplied by peak urban on 21/02/2022.