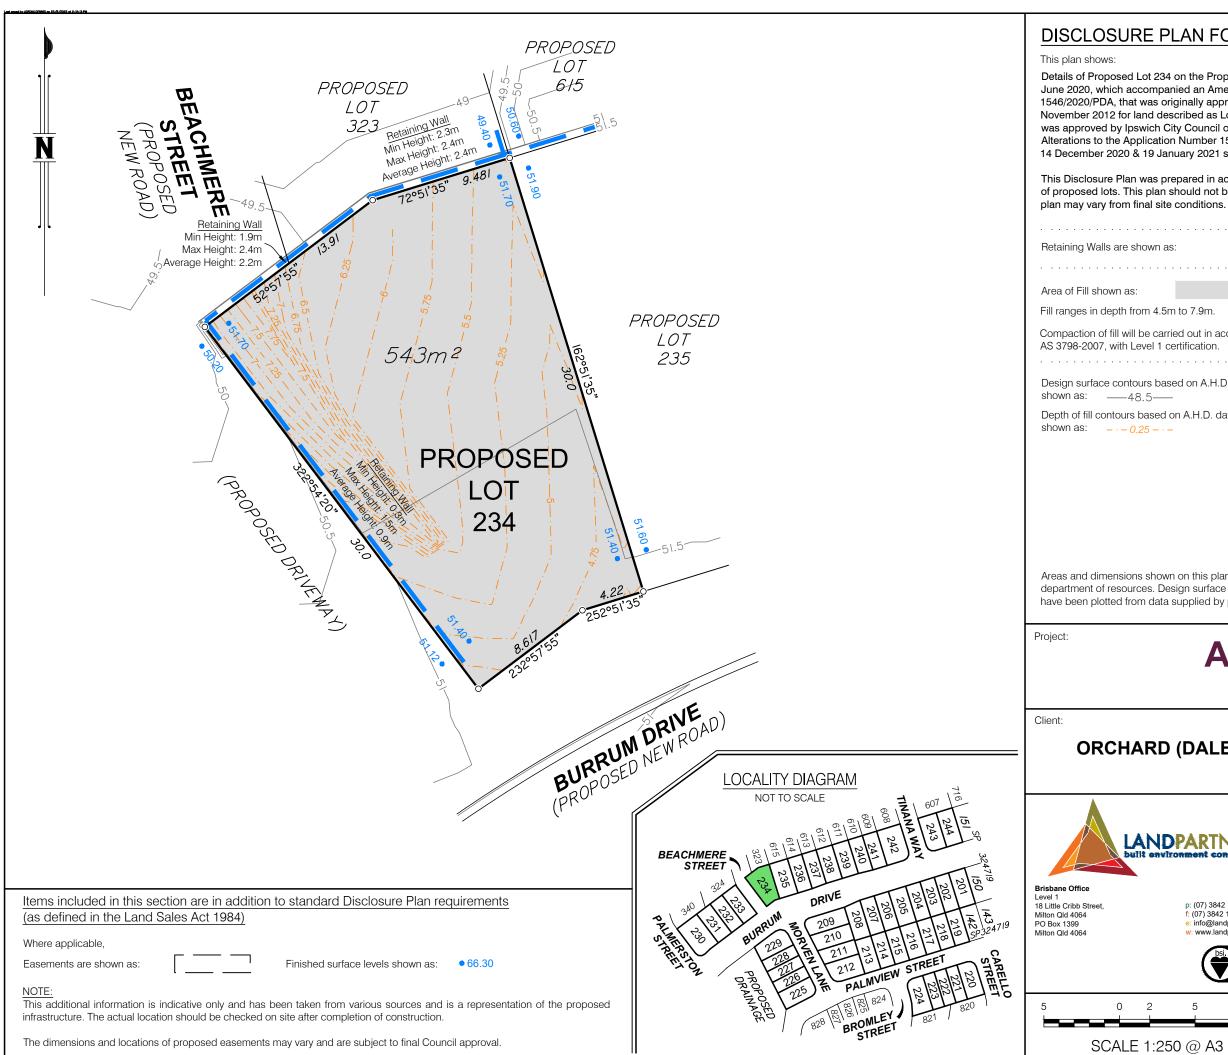

| 1 on the Proposed Reconfiguration Plan BRSS5365-ORC-8-10 dated 24    |
|----------------------------------------------------------------------|
| anied an Amendment Application Request for Application Number        |
| riginally approved by the Urban land Development Authority on 20     |
| scribed as Lots 3, 5 & 6 on RP180932. The Amendment Application      |
| City Council on 19 October 2020 subject to conditions. Further Minor |
| on Number 1546/2020/PDA were approved by Ipswich City Council on     |
| nuary 2021 subject to conditions.                                    |
|                                                                      |

This Disclosure Plan was prepared in accordance with the Land Sales Act 1984 to enable the sale of proposed lots. This plan should not be used for design purposes as the details shown on this plan may vary from final site conditions.

| m to 1.6m.                                                     |
|----------------------------------------------------------------|
| ried out in accordance with Australian Standard certification. |
| sed on A.H.D. datum at an interval of 0.5m,<br>–               |
| on A.H.D. datum at an interval of 0.25m,<br>-                  |

Areas and dimensions shown on this plan are subject to approval by council and registration with the department of resources. Design surface contours, retaining wall heights and fill areas shown hereon have been plotted from data supplied by peak urban on 21/02/2022.