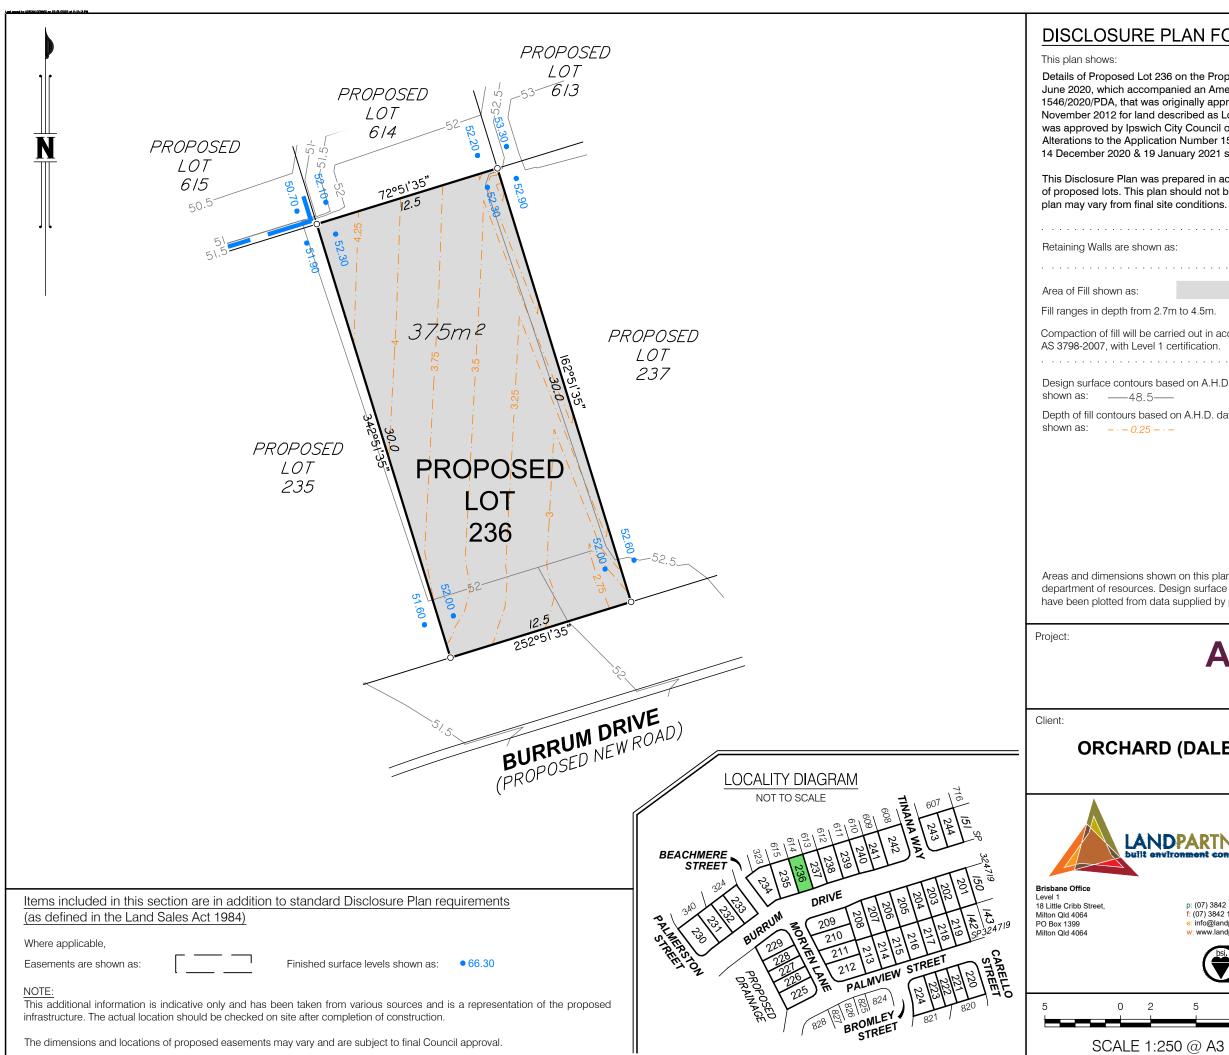

| 3 on the Proposed Reconfiguration Plan BRSS5365-ORC-8-10 dated 24    |
|----------------------------------------------------------------------|
| nied an Amendment Application Request for Application Number         |
| riginally approved by the Urban land Development Authority on 20     |
| scribed as Lots 3, 5 & 6 on RP180932. The Amendment Application      |
| City Council on 19 October 2020 subject to conditions. Further Minor |
| on Number 1546/2020/PDA were approved by Ipswich City Council on     |
| nuary 2021 subject to conditions.                                    |
|                                                                      |

This Disclosure Plan was prepared in accordance with the Land Sales Act 1984 to enable the sale of proposed lots. This plan should not be used for design purposes as the details shown on this plan may vary from final site conditions.

| m to 2.4m.                                                     |  |
|----------------------------------------------------------------|--|
| ried out in accordance with Australian Standard certification. |  |
| sed on A.H.D. datum at an interval of 0.5m,<br>–               |  |
| on A.H.D. datum at an interval of 0.25m,                       |  |

Areas and dimensions shown on this plan are subject to approval by council and registration with the department of resources. Design surface contours, retaining wall heights and fill areas shown hereon have been plotted from data supplied by peak urban on 21/02/2022.