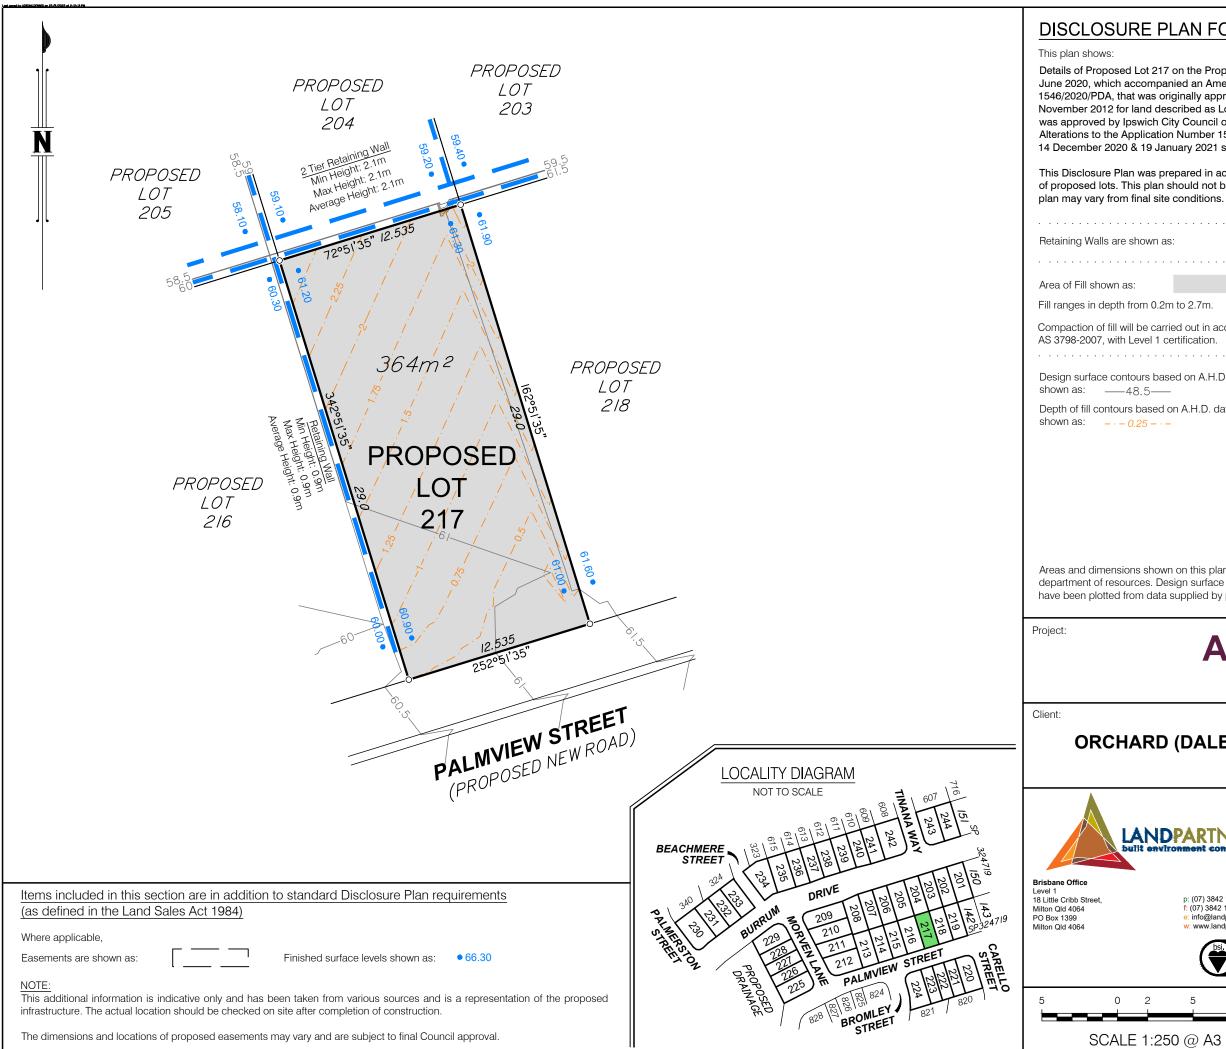

| 1 on the Proposed Reconfiguration Plan BRSS5365-ORC-8-10 dated 24    |
|----------------------------------------------------------------------|
| anied an Amendment Application Request for Application Number        |
| riginally approved by the Urban land Development Authority on 20     |
| scribed as Lots 3, 5 & 6 on RP180932. The Amendment Application      |
| City Council on 19 October 2020 subject to conditions. Further Minor |
| on Number 1546/2020/PDA were approved by Ipswich City Council on     |
| nuary 2021 subject to conditions.                                    |
|                                                                      |

This Disclosure Plan was prepared in accordance with the Land Sales Act 1984 to enable the sale of proposed lots. This plan should not be used for design purposes as the details shown on this plan may vary from final site conditions.

| m to 1.6m.                                                     |
|----------------------------------------------------------------|
| ried out in accordance with Australian Standard certification. |
| sed on A.H.D. datum at an interval of 0.5m,<br>–               |
| on A.H.D. datum at an interval of 0.25m,<br>-                  |

Areas and dimensions shown on this plan are subject to approval by council and registration with the department of resources. Design surface contours, retaining wall heights and fill areas shown hereon have been plotted from data supplied by peak urban on 21/02/2022.