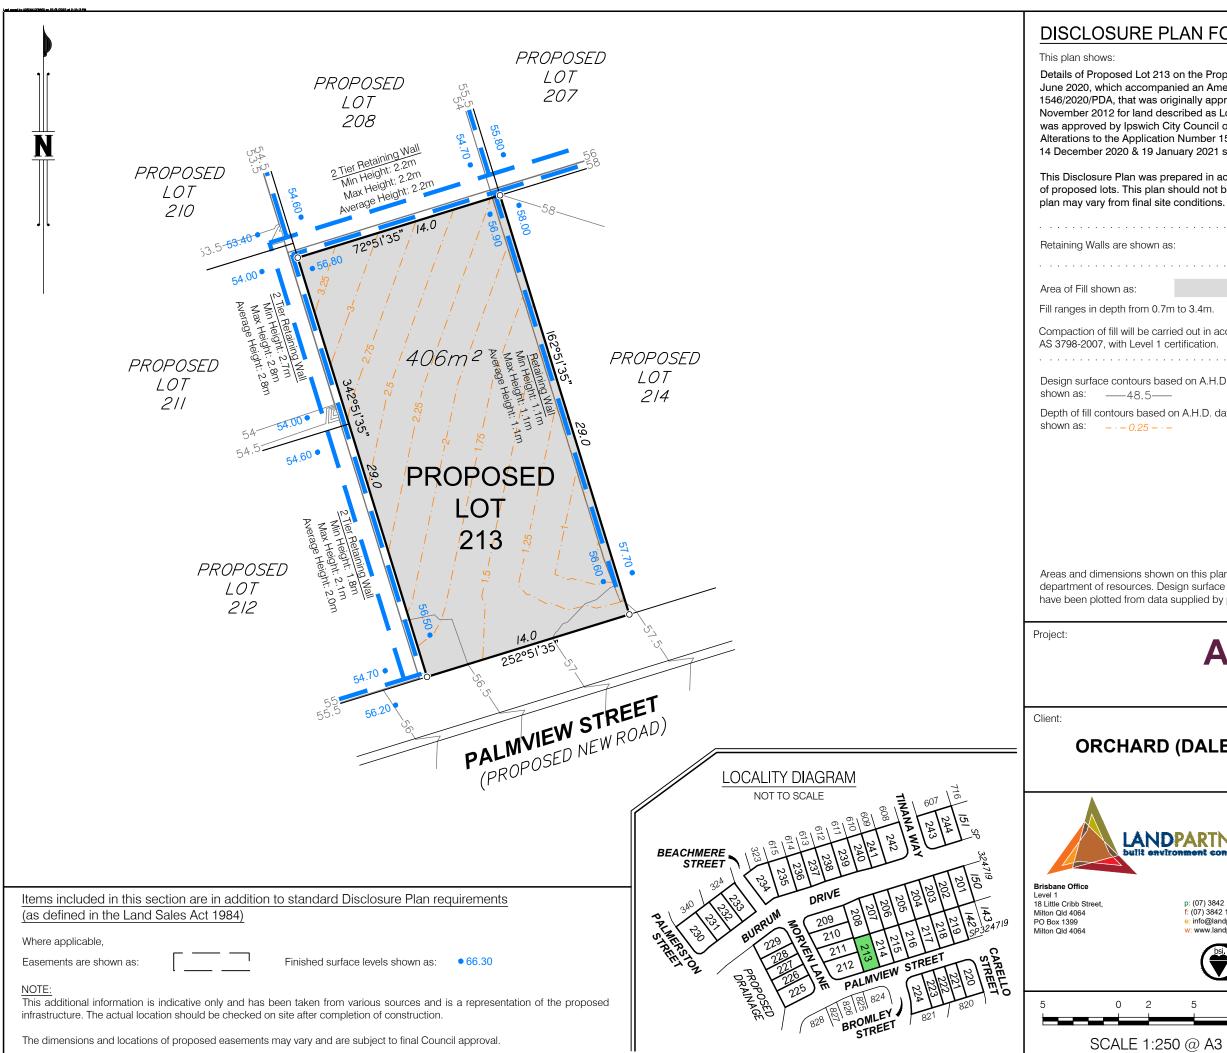

| 1 on the Proposed Reconfiguration Plan BRSS5365-ORC-8-10 dated 24    |
|----------------------------------------------------------------------|
| anied an Amendment Application Request for Application Number        |
| riginally approved by the Urban land Development Authority on 20     |
| scribed as Lots 3, 5 & 6 on RP180932. The Amendment Application      |
| City Council on 19 October 2020 subject to conditions. Further Minor |
| on Number 1546/2020/PDA were approved by Ipswich City Council on     |
| nuary 2021 subject to conditions.                                    |
|                                                                      |

This Disclosure Plan was prepared in accordance with the Land Sales Act 1984 to enable the sale of proposed lots. This plan should not be used for design purposes as the details shown on this plan may vary from final site conditions.

| m to 1.6m.                                                     |
|----------------------------------------------------------------|
| ried out in accordance with Australian Standard certification. |
| sed on A.H.D. datum at an interval of 0.5m,<br>–               |
| on A.H.D. datum at an interval of 0.25m,<br>-                  |

Areas and dimensions shown on this plan are subject to approval by council and registration with the department of resources. Design surface contours, retaining wall heights and fill areas shown hereon have been plotted from data supplied by peak urban on 21/02/2022.