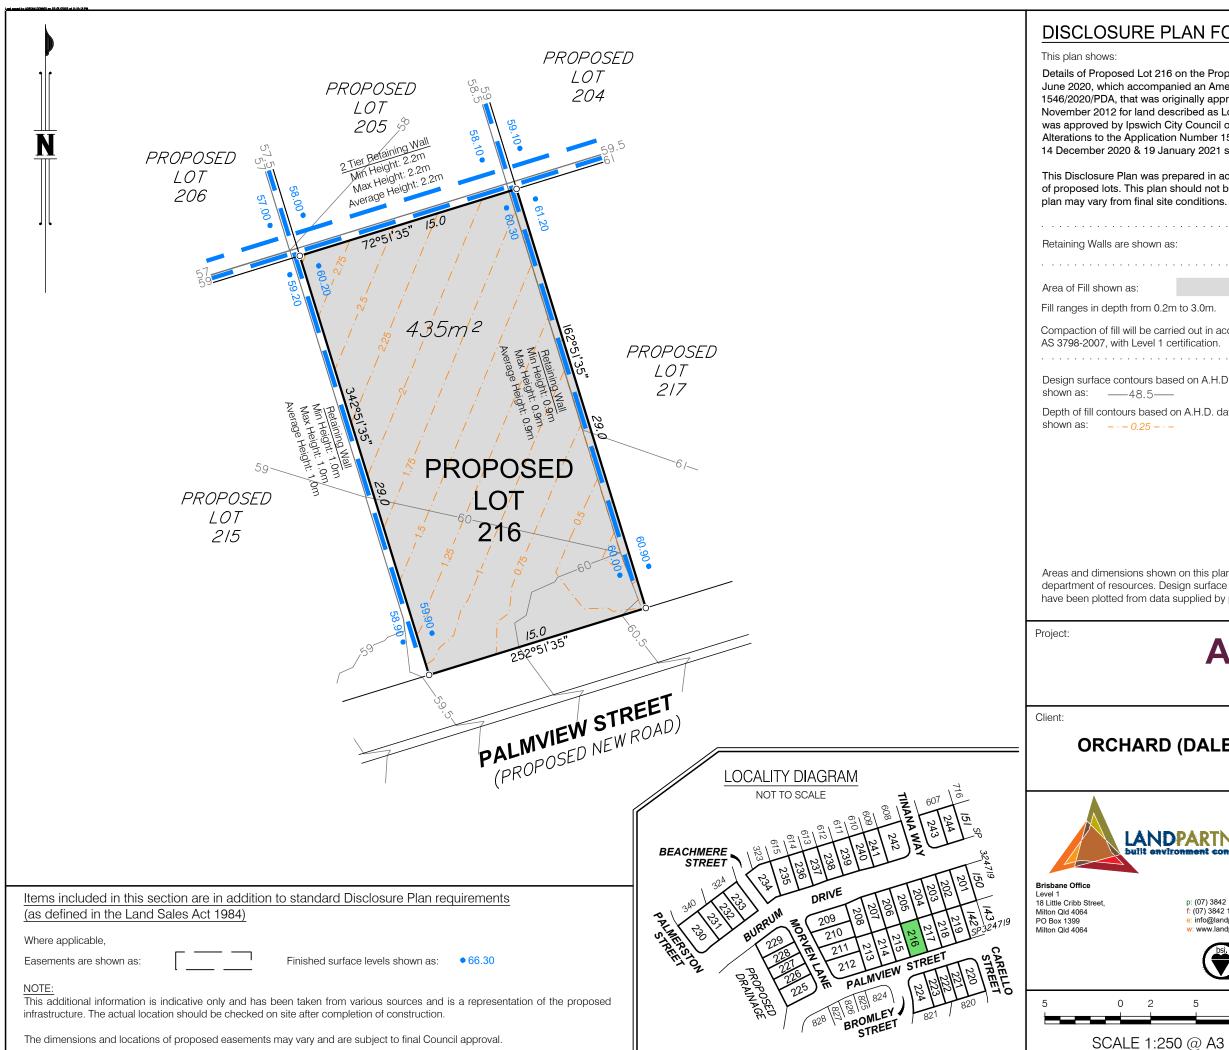

| 6 on the Proposed Reconfiguration Plan BRSS5365-ORC-8-10 dated 24    |
|----------------------------------------------------------------------|
| anied an Amendment Application Request for Application Number        |
| riginally approved by the Urban land Development Authority on 20     |
| scribed as Lots 3, 5 & 6 on RP180932. The Amendment Application      |
| City Council on 19 October 2020 subject to conditions. Further Minor |
| on Number 1546/2020/PDA were approved by Ipswich City Council on     |
| nuary 2021 subject to conditions.                                    |
|                                                                      |

This Disclosure Plan was prepared in accordance with the Land Sales Act 1984 to enable the sale of proposed lots. This plan should not be used for design purposes as the details shown on this plan may vary from final site conditions.

| m to 3.1m.                                                     |  |
|----------------------------------------------------------------|--|
| ried out in accordance with Australian Standard certification. |  |
|                                                                |  |
| sed on A.H.D. datum at an interval of 0.5m,<br>                |  |
| on A.H.D. datum at an interval of 0.25m,<br>–                  |  |
|                                                                |  |

Areas and dimensions shown on this plan are subject to approval by council and registration with the department of resources. Design surface contours, retaining wall heights and fill areas shown hereon have been plotted from data supplied by peak urban on 21/02/2022.