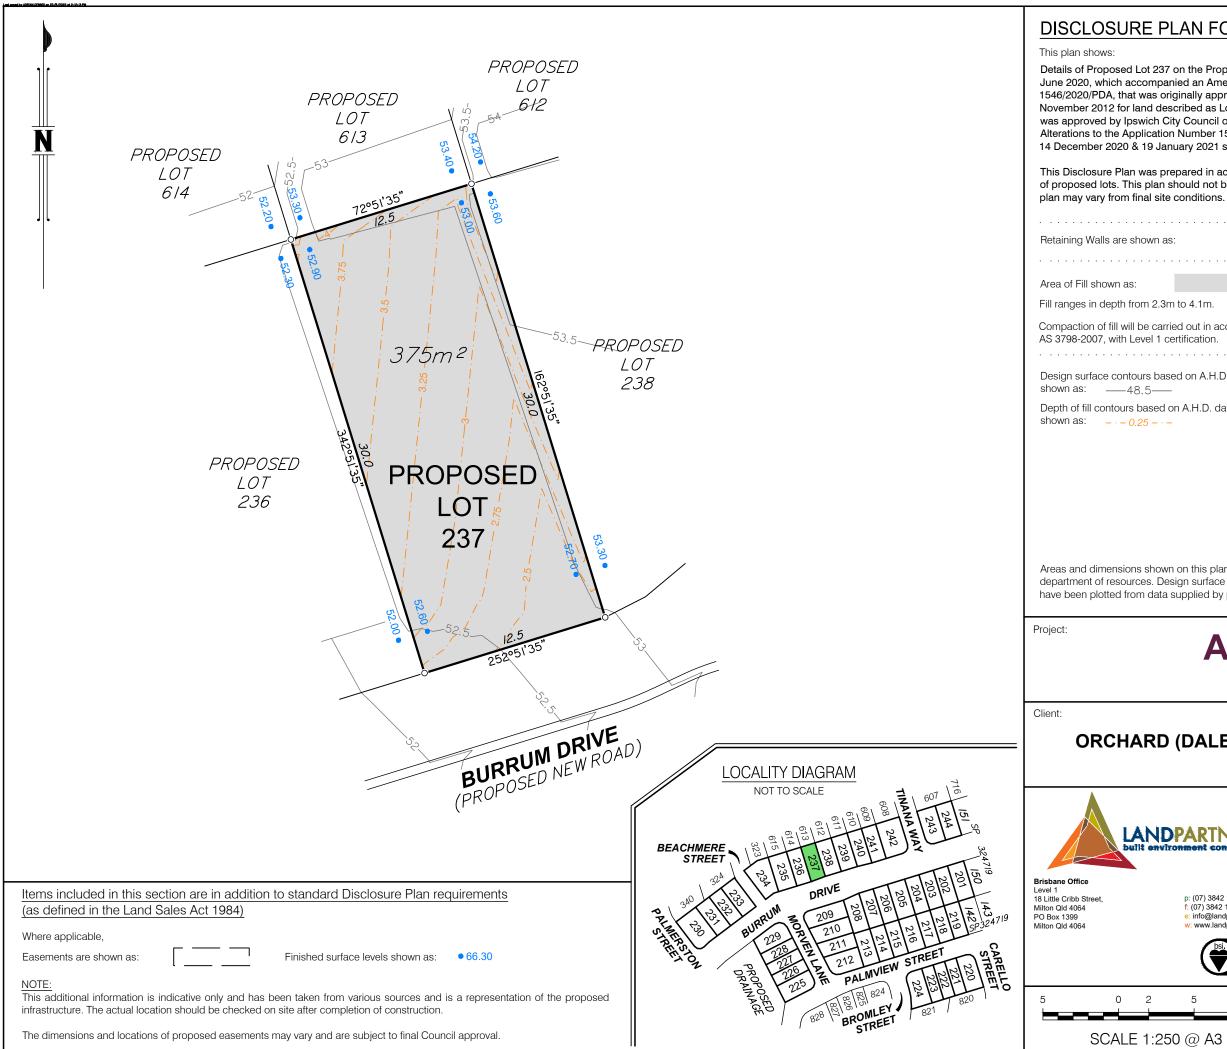

| 4 on the Proposed Reconfiguration Plan BRSS5365-ORC-8-10 dated 24    |
|----------------------------------------------------------------------|
| anied an Amendment Application Request for Application Number        |
| riginally approved by the Urban land Development Authority on 20     |
| scribed as Lots 3, 5 & 6 on RP180932. The Amendment Application      |
| City Council on 19 October 2020 subject to conditions. Further Minor |
| on Number 1546/2020/PDA were approved by Ipswich City Council on     |
| nuary 2021 subject to conditions.                                    |
|                                                                      |

This Disclosure Plan was prepared in accordance with the Land Sales Act 1984 to enable the sale of proposed lots. This plan should not be used for design purposes as the details shown on this plan may vary from final site conditions.

| as:                                                               |  |
|-------------------------------------------------------------------|--|
|                                                                   |  |
| m to 2.7m.                                                        |  |
| ried out in accordance with Australian Standard<br>certification. |  |
| sed on A.H.D. datum at an interval of 0.5m,<br>–                  |  |
| on A.H.D. datum at an interval of 0.25m,                          |  |

Areas and dimensions shown on this plan are subject to approval by council and registration with the department of resources. Design surface contours, retaining wall heights and fill areas shown hereon have been plotted from data supplied by peak urban on 21/02/2022.