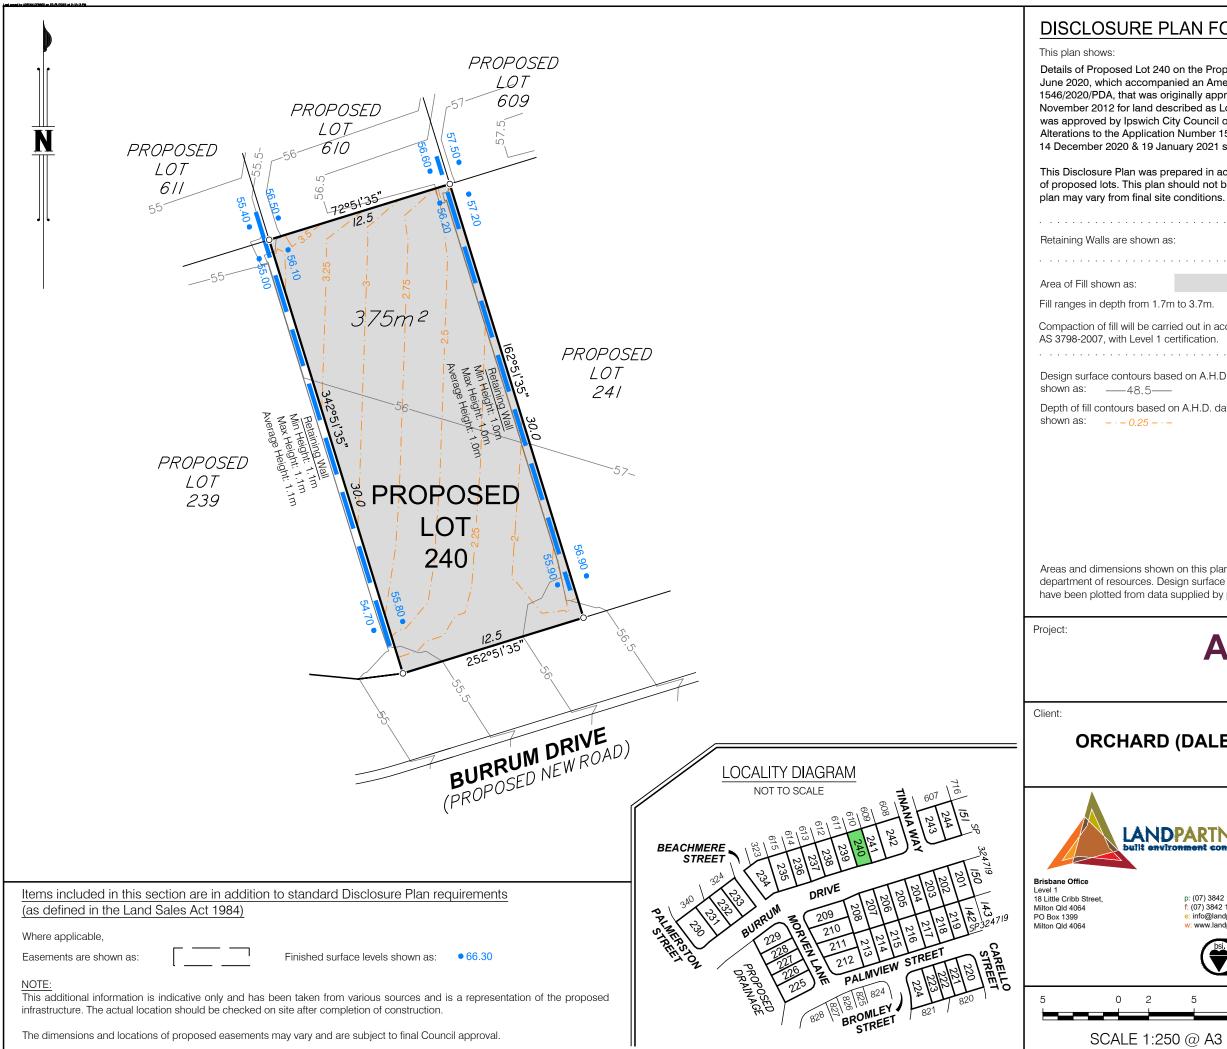

| 3 on the Proposed Reconfiguration Plan BRSS5365-ORC-8-10 dated 24    |
|----------------------------------------------------------------------|
| nied an Amendment Application Request for Application Number         |
| riginally approved by the Urban land Development Authority on 20     |
| scribed as Lots 3, 5 & 6 on RP180932. The Amendment Application      |
| City Council on 19 October 2020 subject to conditions. Further Minor |
| on Number 1546/2020/PDA were approved by Ipswich City Council on     |
| nuary 2021 subject to conditions.                                    |
|                                                                      |

This Disclosure Plan was prepared in accordance with the Land Sales Act 1984 to enable the sale of proposed lots. This plan should not be used for design purposes as the details shown on this plan may vary from final site conditions.

| m to 2.4m.                                                     |  |
|----------------------------------------------------------------|--|
| ried out in accordance with Australian Standard certification. |  |
| sed on A.H.D. datum at an interval of 0.5m,<br>–               |  |
| on A.H.D. datum at an interval of 0.25m,                       |  |

Areas and dimensions shown on this plan are subject to approval by council and registration with the department of resources. Design surface contours, retaining wall heights and fill areas shown hereon have been plotted from data supplied by peak urban on 21/02/2022.