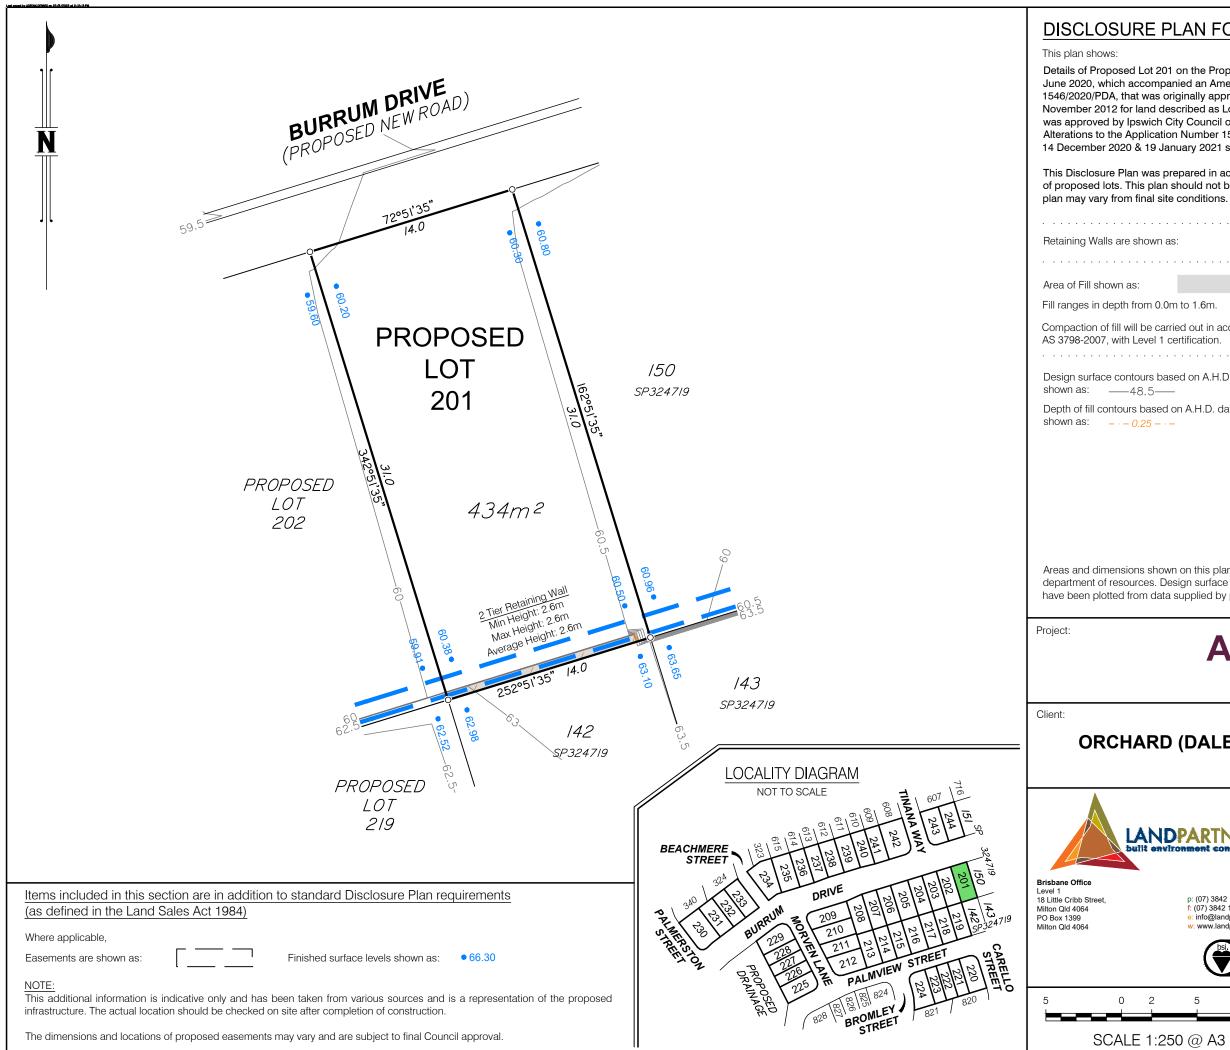

| 1 on the Proposed Reconfiguration Plan BRSS5365-ORC-8-10 dated 24    |
|----------------------------------------------------------------------|
| anied an Amendment Application Request for Application Number        |
| riginally approved by the Urban land Development Authority on 20     |
| scribed as Lots 3, 5 & 6 on RP180932. The Amendment Application      |
| City Council on 19 October 2020 subject to conditions. Further Minor |
| on Number 1546/2020/PDA were approved by Ipswich City Council on     |
| nuary 2021 subject to conditions.                                    |
|                                                                      |

This Disclosure Plan was prepared in accordance with the Land Sales Act 1984 to enable the sale of proposed lots. This plan should not be used for design purposes as the details shown on this plan may vary from final site conditions.

| m to 1.6m.                                                     |
|----------------------------------------------------------------|
| ried out in accordance with Australian Standard certification. |
| sed on A.H.D. datum at an interval of 0.5m,<br>–               |
| on A.H.D. datum at an interval of 0.25m,<br>-                  |

Areas and dimensions shown on this plan are subject to approval by council and registration with the department of resources. Design surface contours, retaining wall heights and fill areas shown hereon have been plotted from data supplied by peak urban on 21/02/2022.