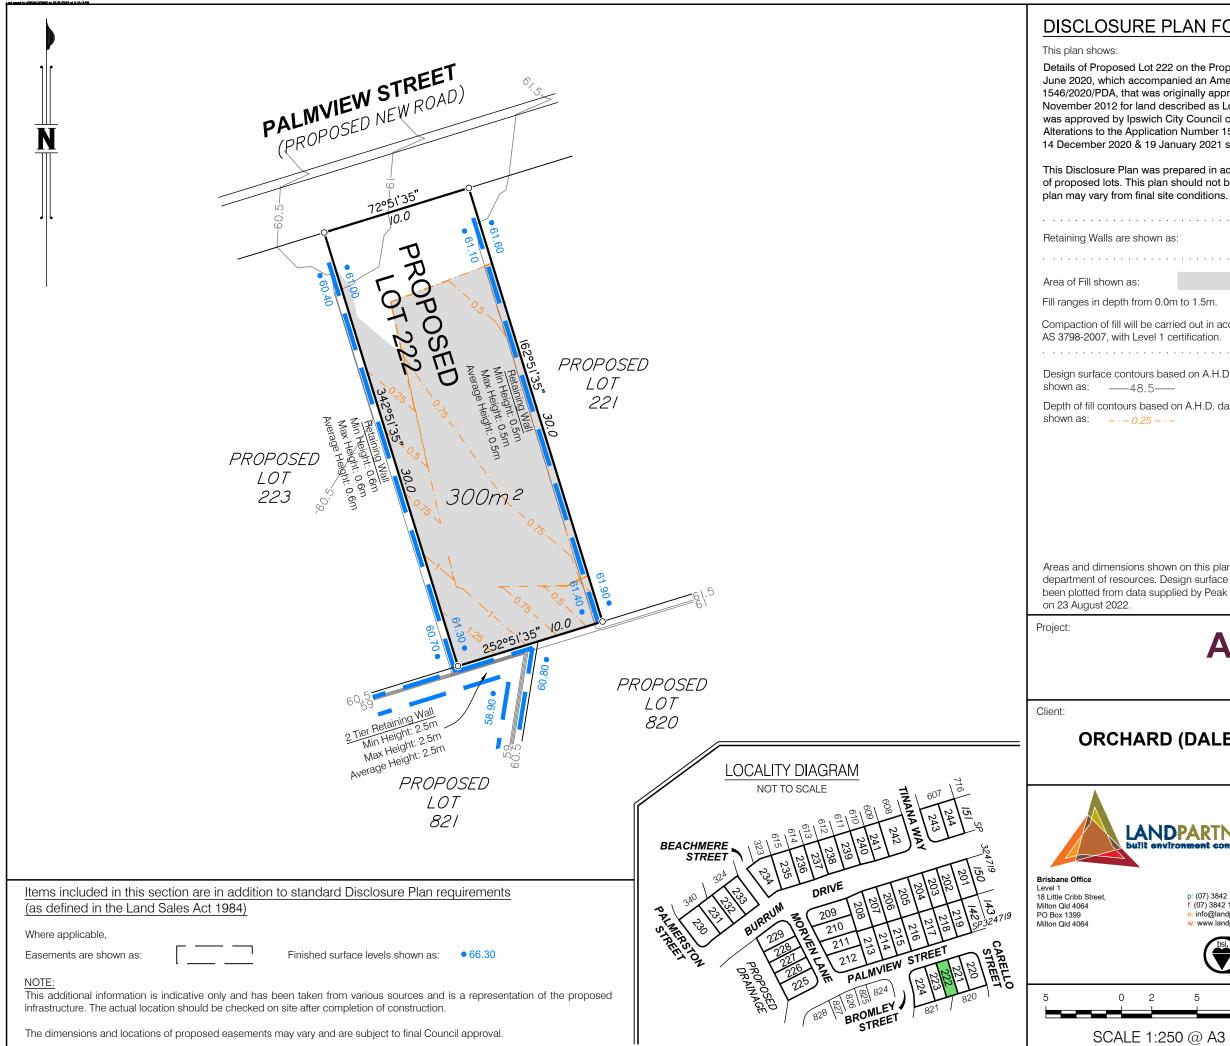

| 2 on the Proposed Reconfiguration Plan BRSS5365-ORC-8-10 dated 24    |
|----------------------------------------------------------------------|
| nied an Amendment Application Request for Application Number         |
| riginally approved by the Urban land Development Authority on 20     |
| scribed as Lots 3, 5 & 6 on RP180932. The Amendment Application      |
| City Council on 19 October 2020 subject to conditions. Further Minor |
| on Number 1546/2020/PDA were approved by Ipswich City Council on     |
| nuary 2021 subject to conditions.                                    |
|                                                                      |

This Disclosure Plan was prepared in accordance with the Land Sales Act 1984 to enable the sale of proposed lots. This plan should not be used for design purposes as the details shown on this plan may vary from final site conditions.

|                                      |                |            |       | <br> | <br> | • | • |
|--------------------------------------|----------------|------------|-------|------|------|---|---|
| as:                                  |                |            |       |      |      |   |   |
|                                      |                |            |       | <br> | <br> | • | • |
| m to 2.0m.                           |                |            |       |      |      |   |   |
| ried out in accorc<br>certification. | ance with Au   |            |       |      | <br> |   |   |
| sed on A.H.D. da<br>—                | tum at an inte | erval of ( | ).5m, |      |      |   |   |
| on A.H.D. datum<br>-                 | at an interva  | l of 0.25  | m,    |      |      |   |   |

Areas and dimensions shown on this plan are subject to approval by council and registration with the department of resources. Design surface contours, retaining wall heights and fill areas shown hereon have been plotted from data supplied by peak urban on 21/02/2022.