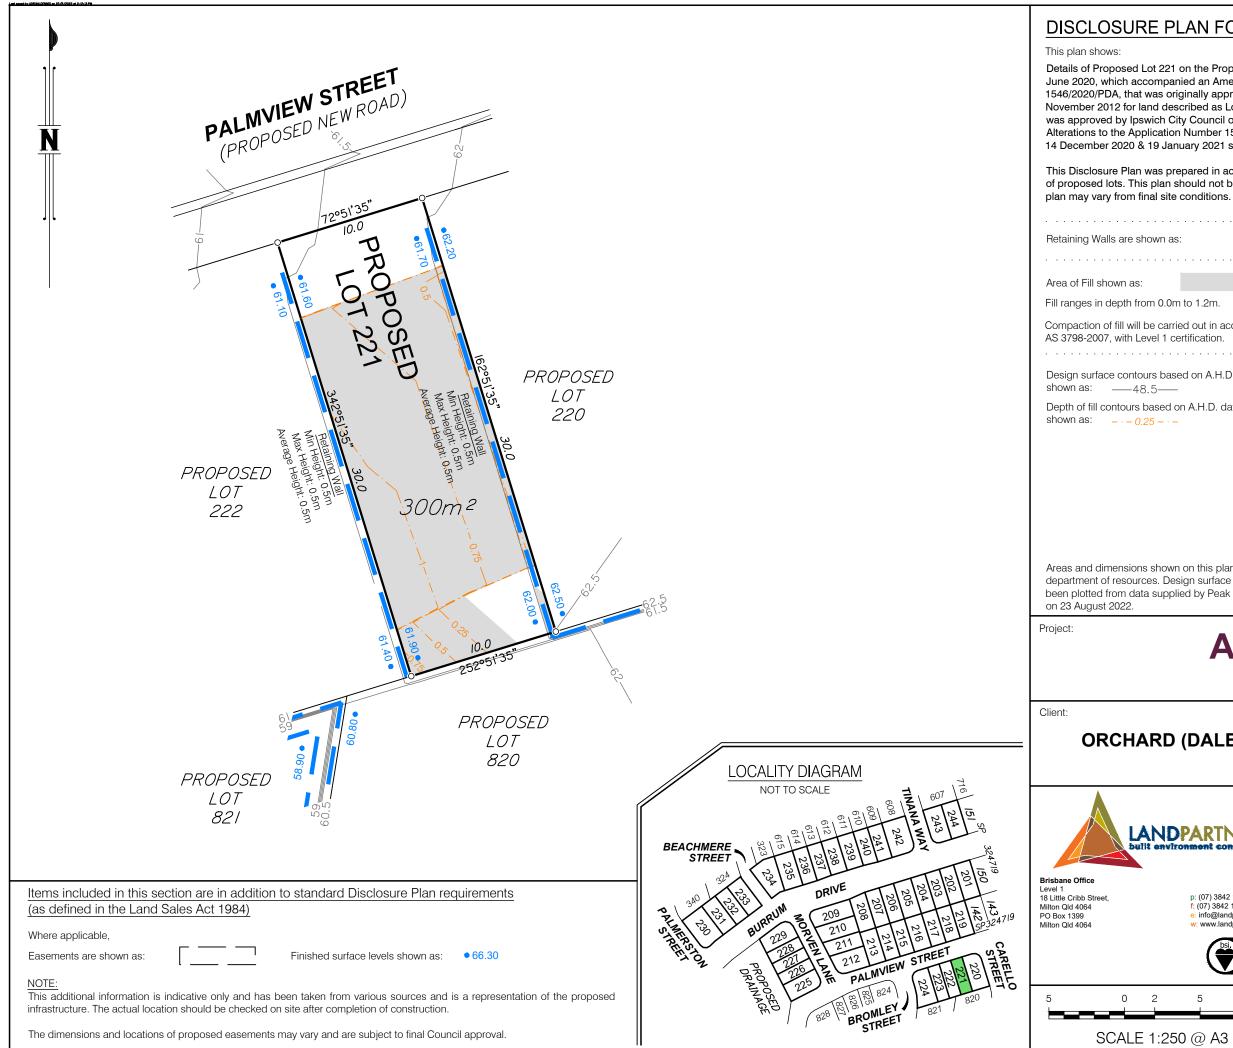

| 1 on the Proposed Reconfiguration Plan BRSS5365-ORC-8-10 dated 24    |
|----------------------------------------------------------------------|
| anied an Amendment Application Request for Application Number        |
| riginally approved by the Urban land Development Authority on 20     |
| scribed as Lots 3, 5 & 6 on RP180932. The Amendment Application      |
| City Council on 19 October 2020 subject to conditions. Further Minor |
| on Number 1546/2020/PDA were approved by Ipswich City Council on     |
| nuary 2021 subject to conditions.                                    |
|                                                                      |

This Disclosure Plan was prepared in accordance with the Land Sales Act 1984 to enable the sale of proposed lots. This plan should not be used for design purposes as the details shown on this plan may vary from final site conditions.

| m to 1.6m.                                                     |
|----------------------------------------------------------------|
| ried out in accordance with Australian Standard certification. |
| sed on A.H.D. datum at an interval of 0.5m,<br>–               |
| on A.H.D. datum at an interval of 0.25m,<br>-                  |

Areas and dimensions shown on this plan are subject to approval by council and registration with the department of resources. Design surface contours, retaining wall heights and fill areas shown hereon have been plotted from data supplied by peak urban on 21/02/2022.