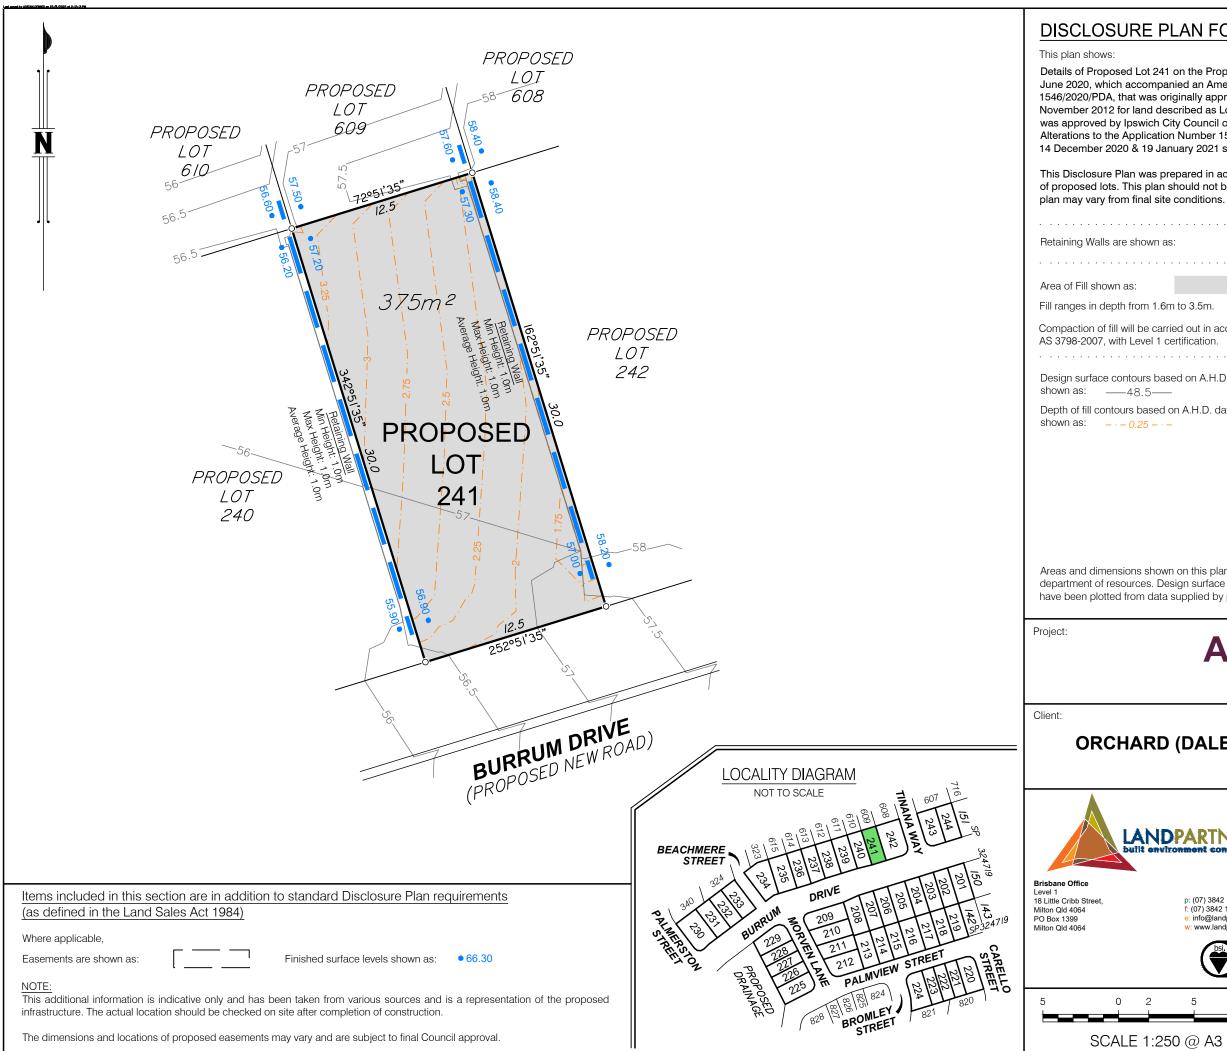

| 4 on the Proposed Reconfiguration Plan BRSS5365-ORC-8-10 dated 24    |
|----------------------------------------------------------------------|
| anied an Amendment Application Request for Application Number        |
| riginally approved by the Urban land Development Authority on 20     |
| scribed as Lots 3, 5 & 6 on RP180932. The Amendment Application      |
| City Council on 19 October 2020 subject to conditions. Further Minor |
| on Number 1546/2020/PDA were approved by Ipswich City Council on     |
| nuary 2021 subject to conditions.                                    |
|                                                                      |

This Disclosure Plan was prepared in accordance with the Land Sales Act 1984 to enable the sale of proposed lots. This plan should not be used for design purposes as the details shown on this plan may vary from final site conditions.

| as:                                                               |  |
|-------------------------------------------------------------------|--|
|                                                                   |  |
| m to 2.7m.                                                        |  |
| ried out in accordance with Australian Standard<br>certification. |  |
| sed on A.H.D. datum at an interval of 0.5m,<br>–                  |  |
| on A.H.D. datum at an interval of 0.25m,                          |  |

Areas and dimensions shown on this plan are subject to approval by council and registration with the department of resources. Design surface contours, retaining wall heights and fill areas shown hereon have been plotted from data supplied by peak urban on 21/02/2022.