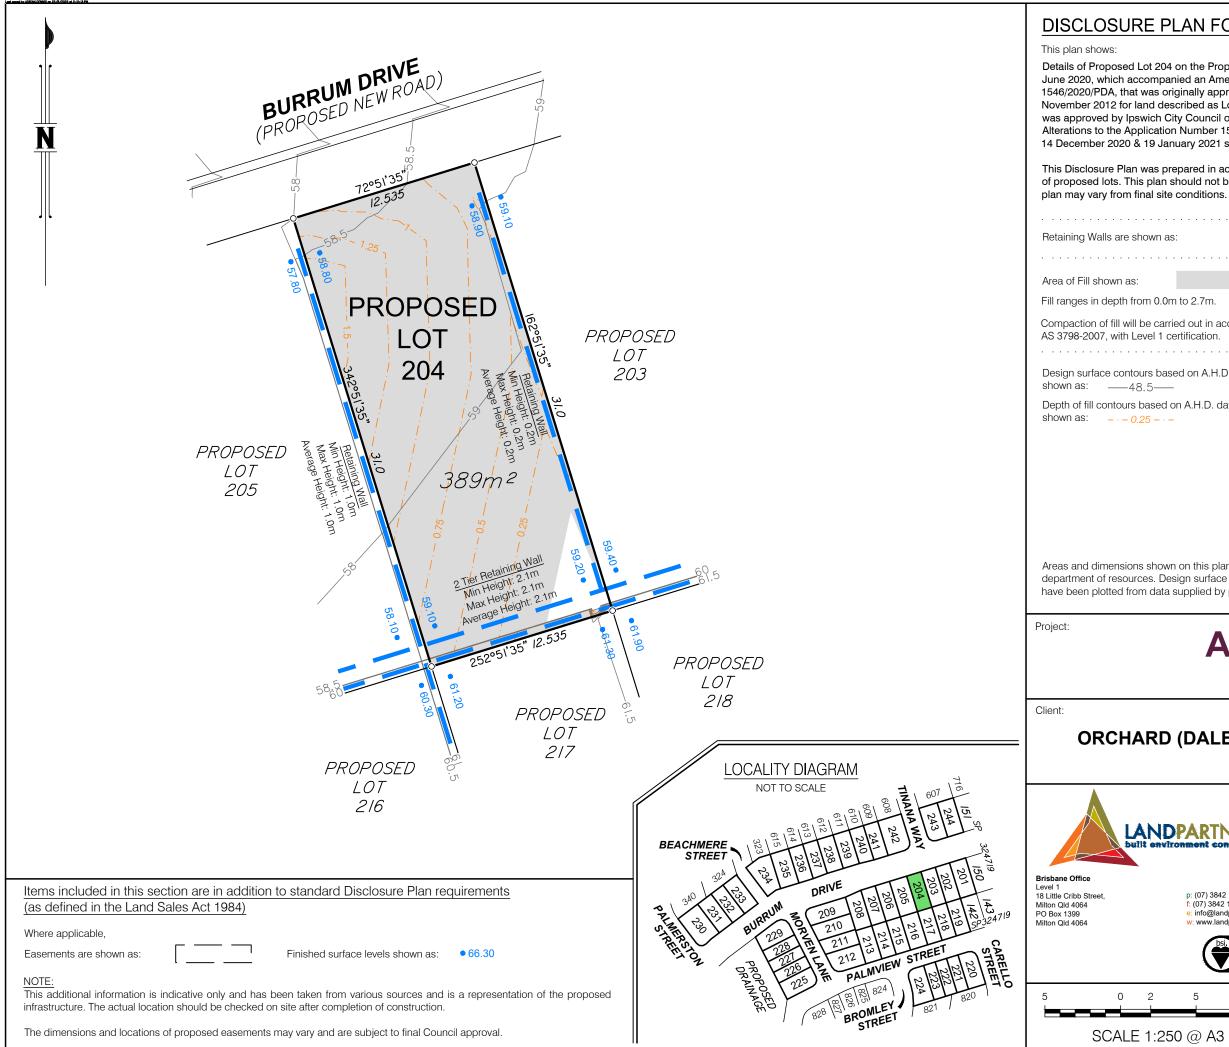

| 4 on the Proposed Reconfiguration Plan BRSS5365-ORC-8-10 dated 24    |
|----------------------------------------------------------------------|
| anied an Amendment Application Request for Application Number        |
| riginally approved by the Urban land Development Authority on 20     |
| scribed as Lots 3, 5 & 6 on RP180932. The Amendment Application      |
| City Council on 19 October 2020 subject to conditions. Further Minor |
| on Number 1546/2020/PDA were approved by Ipswich City Council on     |
| nuary 2021 subject to conditions.                                    |
|                                                                      |

This Disclosure Plan was prepared in accordance with the Land Sales Act 1984 to enable the sale of proposed lots. This plan should not be used for design purposes as the details shown on this plan may vary from final site conditions.

| as:                                                               |  |
|-------------------------------------------------------------------|--|
|                                                                   |  |
| m to 2.7m.                                                        |  |
| ried out in accordance with Australian Standard<br>certification. |  |
| sed on A.H.D. datum at an interval of 0.5m,<br>–                  |  |
| on A.H.D. datum at an interval of 0.25m,                          |  |

Areas and dimensions shown on this plan are subject to approval by council and registration with the department of resources. Design surface contours, retaining wall heights and fill areas shown hereon have been plotted from data supplied by peak urban on 21/02/2022.