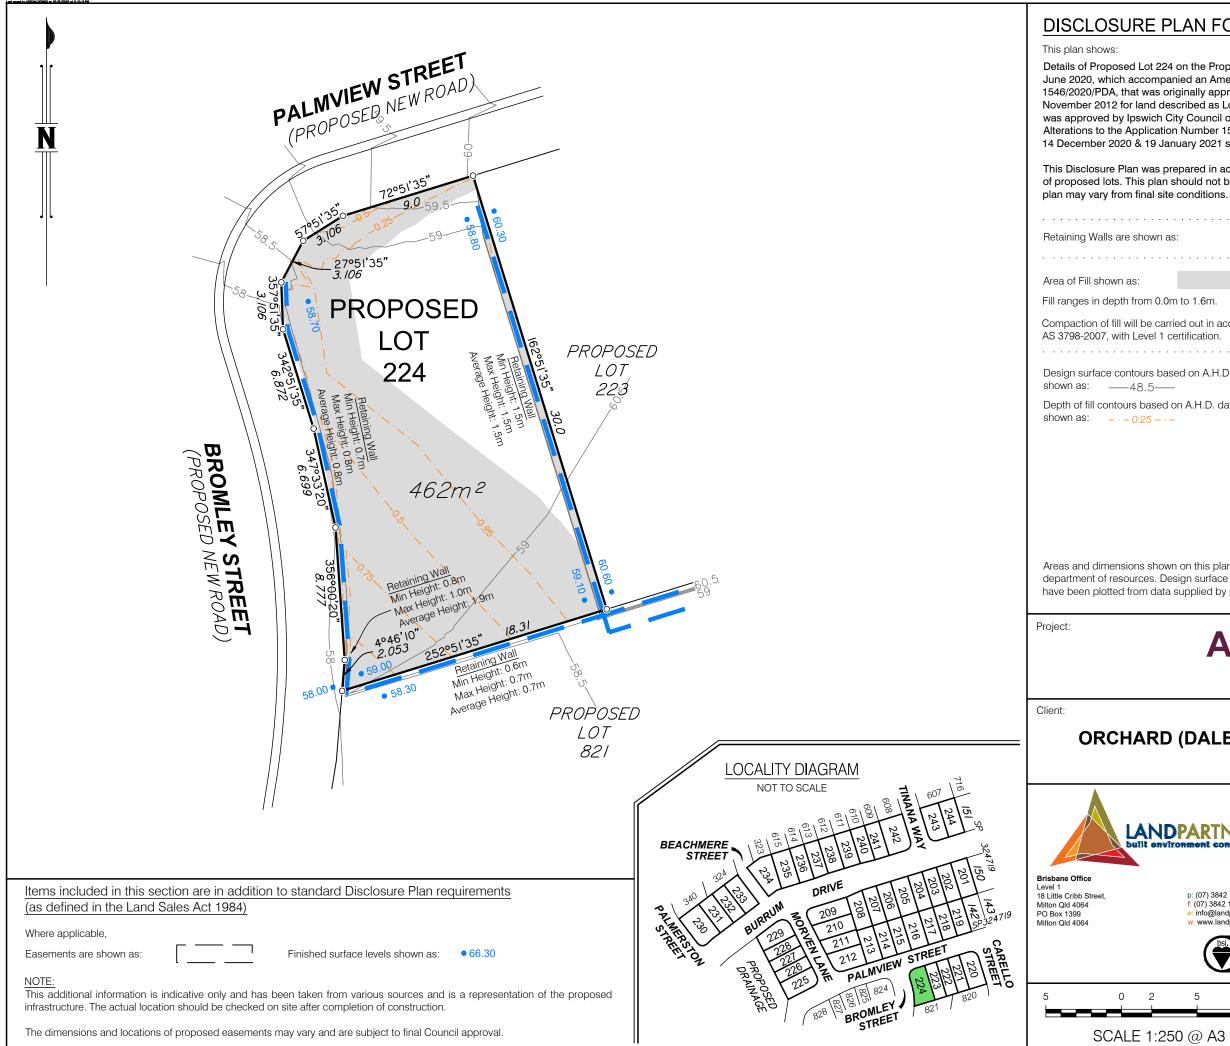

| 4 on the Proposed Reconfiguration Plan BRSS5365-ORC-8-10 dated 24    |
|----------------------------------------------------------------------|
| anied an Amendment Application Request for Application Number        |
| riginally approved by the Urban land Development Authority on 20     |
| scribed as Lots 3, 5 & 6 on RP180932. The Amendment Application      |
| City Council on 19 October 2020 subject to conditions. Further Minor |
| on Number 1546/2020/PDA were approved by Ipswich City Council on     |
| nuary 2021 subject to conditions.                                    |
|                                                                      |

This Disclosure Plan was prepared in accordance with the Land Sales Act 1984 to enable the sale of proposed lots. This plan should not be used for design purposes as the details shown on this plan may vary from final site conditions.

| as:                                                               |  |
|-------------------------------------------------------------------|--|
|                                                                   |  |
| m to 2.7m.                                                        |  |
| ried out in accordance with Australian Standard<br>certification. |  |
| sed on A.H.D. datum at an interval of 0.5m,<br>–                  |  |
| on A.H.D. datum at an interval of 0.25m,                          |  |

Areas and dimensions shown on this plan are subject to approval by council and registration with the department of resources. Design surface contours, retaining wall heights and fill areas shown hereon have been plotted from data supplied by peak urban on 21/02/2022.