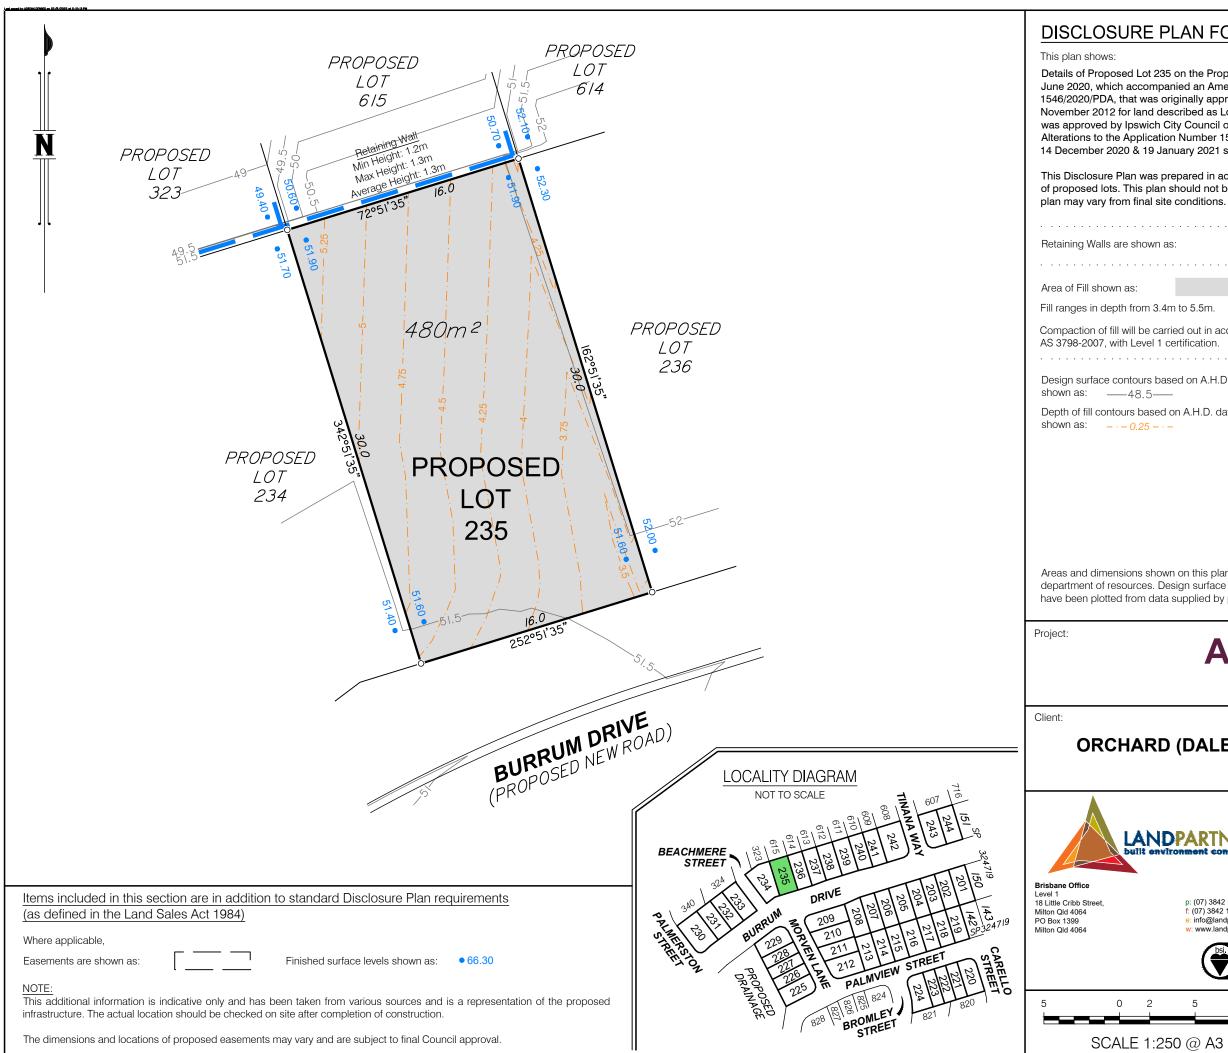

| 2 on the Proposed Reconfiguration Plan BRSS5365-ORC-8-10 dated 24    |
|----------------------------------------------------------------------|
| nied an Amendment Application Request for Application Number         |
| riginally approved by the Urban land Development Authority on 20     |
| scribed as Lots 3, 5 & 6 on RP180932. The Amendment Application      |
| City Council on 19 October 2020 subject to conditions. Further Minor |
| on Number 1546/2020/PDA were approved by Ipswich City Council on     |
| nuary 2021 subject to conditions.                                    |
|                                                                      |

This Disclosure Plan was prepared in accordance with the Land Sales Act 1984 to enable the sale of proposed lots. This plan should not be used for design purposes as the details shown on this plan may vary from final site conditions.

|                                      |                |            |       | <br> | <br> | • | • |
|--------------------------------------|----------------|------------|-------|------|------|---|---|
| as:                                  |                |            |       |      |      |   |   |
|                                      |                |            |       | <br> | <br> | • | • |
| m to 2.0m.                           |                |            |       |      |      |   |   |
| ried out in accorc<br>certification. | ance with Au   |            |       |      | <br> |   |   |
| sed on A.H.D. da<br>—                | tum at an inte | erval of ( | ).5m, |      |      |   |   |
| on A.H.D. datum<br>-                 | at an interva  | l of 0.25  | m,    |      |      |   |   |

Areas and dimensions shown on this plan are subject to approval by council and registration with the department of resources. Design surface contours, retaining wall heights and fill areas shown hereon have been plotted from data supplied by peak urban on 21/02/2022.