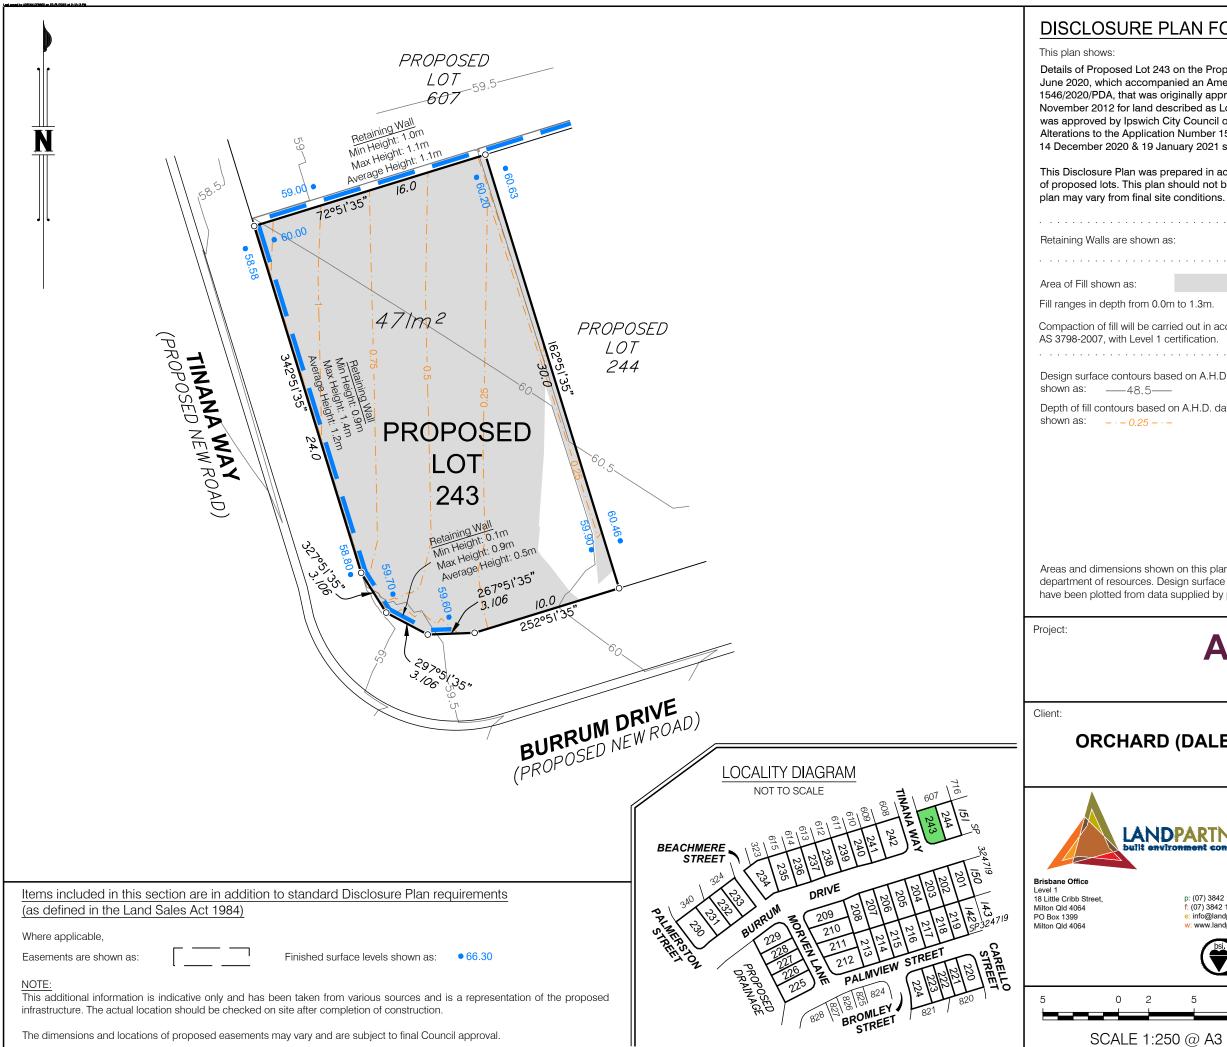

| 3 on the Proposed Reconfiguration Plan BRSS5365-ORC-8-10 dated 24    |
|----------------------------------------------------------------------|
| nied an Amendment Application Request for Application Number         |
| riginally approved by the Urban land Development Authority on 20     |
| scribed as Lots 3, 5 & 6 on RP180932. The Amendment Application      |
| City Council on 19 October 2020 subject to conditions. Further Minor |
| on Number 1546/2020/PDA were approved by Ipswich City Council on     |
| nuary 2021 subject to conditions.                                    |
|                                                                      |

This Disclosure Plan was prepared in accordance with the Land Sales Act 1984 to enable the sale of proposed lots. This plan should not be used for design purposes as the details shown on this plan may vary from final site conditions.

| m to 2.4m.                                                     |  |
|----------------------------------------------------------------|--|
| ried out in accordance with Australian Standard certification. |  |
| sed on A.H.D. datum at an interval of 0.5m,<br>–               |  |
| on A.H.D. datum at an interval of 0.25m,                       |  |

Areas and dimensions shown on this plan are subject to approval by council and registration with the department of resources. Design surface contours, retaining wall heights and fill areas shown hereon have been plotted from data supplied by peak urban on 21/02/2022.