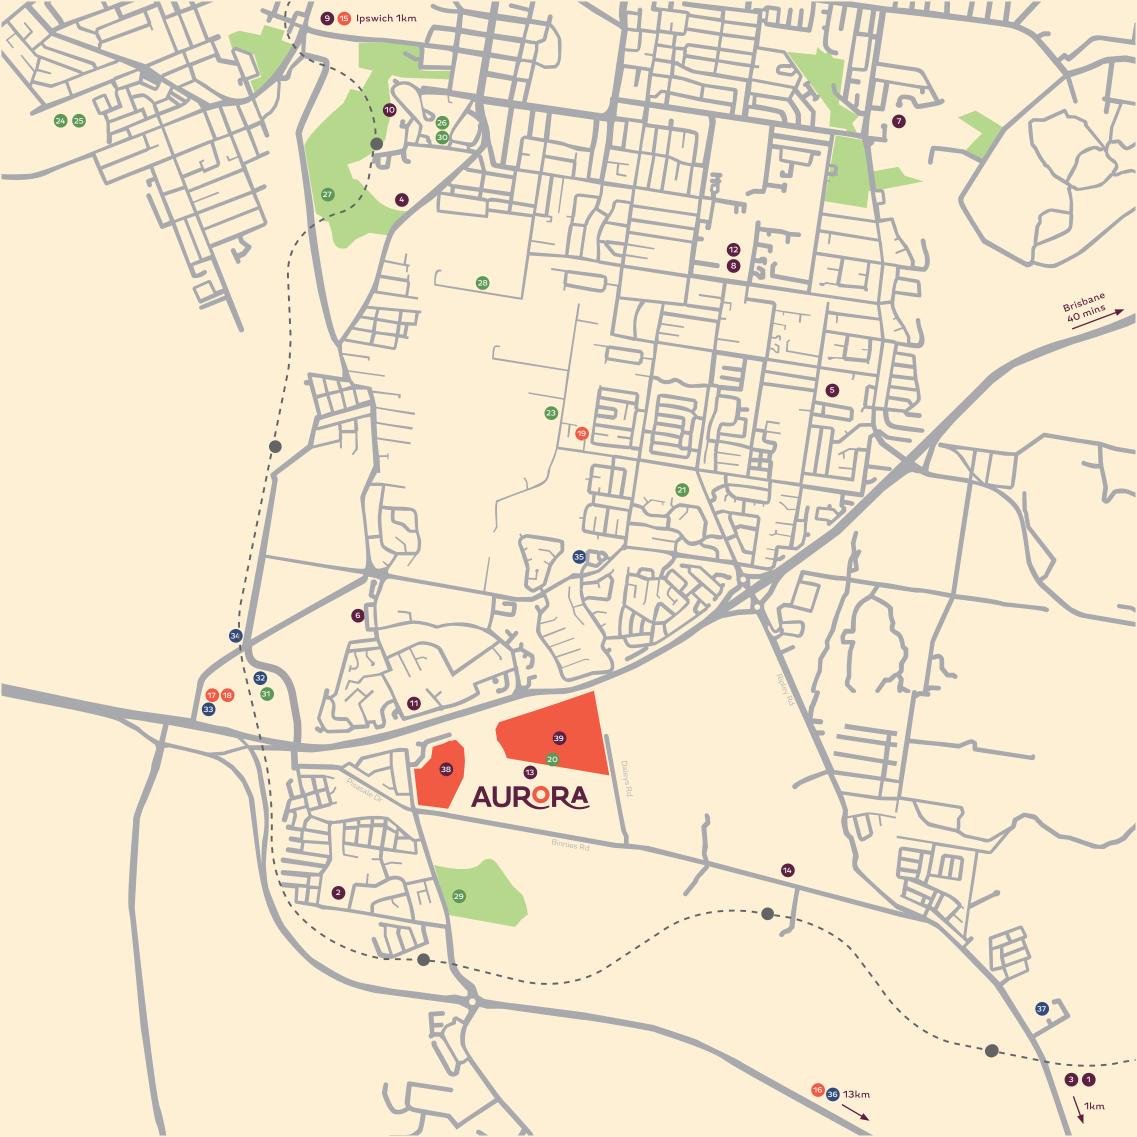

### Where the locals go...

### for Education

- 1. Ripley Valley State School
- 2. Deebing Heights State School
- 3. Ripley Valley State Secondary College
- 4. Bremer State High School
- 5. Raceview State School
- 6. Amberley District State School
- 7. Claremont State Special School
- 8. Bethany Lutheran Primary School
- 9. Ipswich Grammar School
- 10. USQ Ipswich Campus
- 11. Yamanto Community Kindergarten & Pre-school
- 12. Bethany Lutheran Kindergarten
- 13. Proposed new primary school
- 14. Ripley Central State Primary School

### for Health

- 15. Ipswich Hospital
- 16. Mater Private Hospital Springfield
- 17. Yamanto Family Practice
- 18. Mater Pathology Yamanto
- 19. Winston Glades QML

### to Play

- 20. Aurora Playground & Park
- 21. Judy's Junior Swim School
- 22. RAAF Amberley Golf Course
- 23. Briggs Road Sporting Complex
- 24. Ipswich Sports Club
- 25. Ipswich Golf Course
- 26. Ipswich Indoor Sports Centre
- 27. Sandy Gallop Golf Course
- 28. Ipswich Cycle Park
- 29. City of Ipswich Pony Club
- $30.\,Ips wich\,Show grounds$
- 31. Rackley Swimming Opening mid 2021

### for Shopping and Entertainment

- 32. Yamanto Central
- 33. Yamanto Shopping Village
- 34. ALDI Yamanto
- 35. Winston Glades Shopping
- 36. Orion Springfield
- 37. Ripley Town Centre
- 38. Aurora Deebing Heights
- 39. Aurora Ripley

Brisbane Domestic and International Airports - 40 mins Gold Coast Domestic and International Airports - 80 mins

---- Proposed Ipswich to Springfield Rail Line