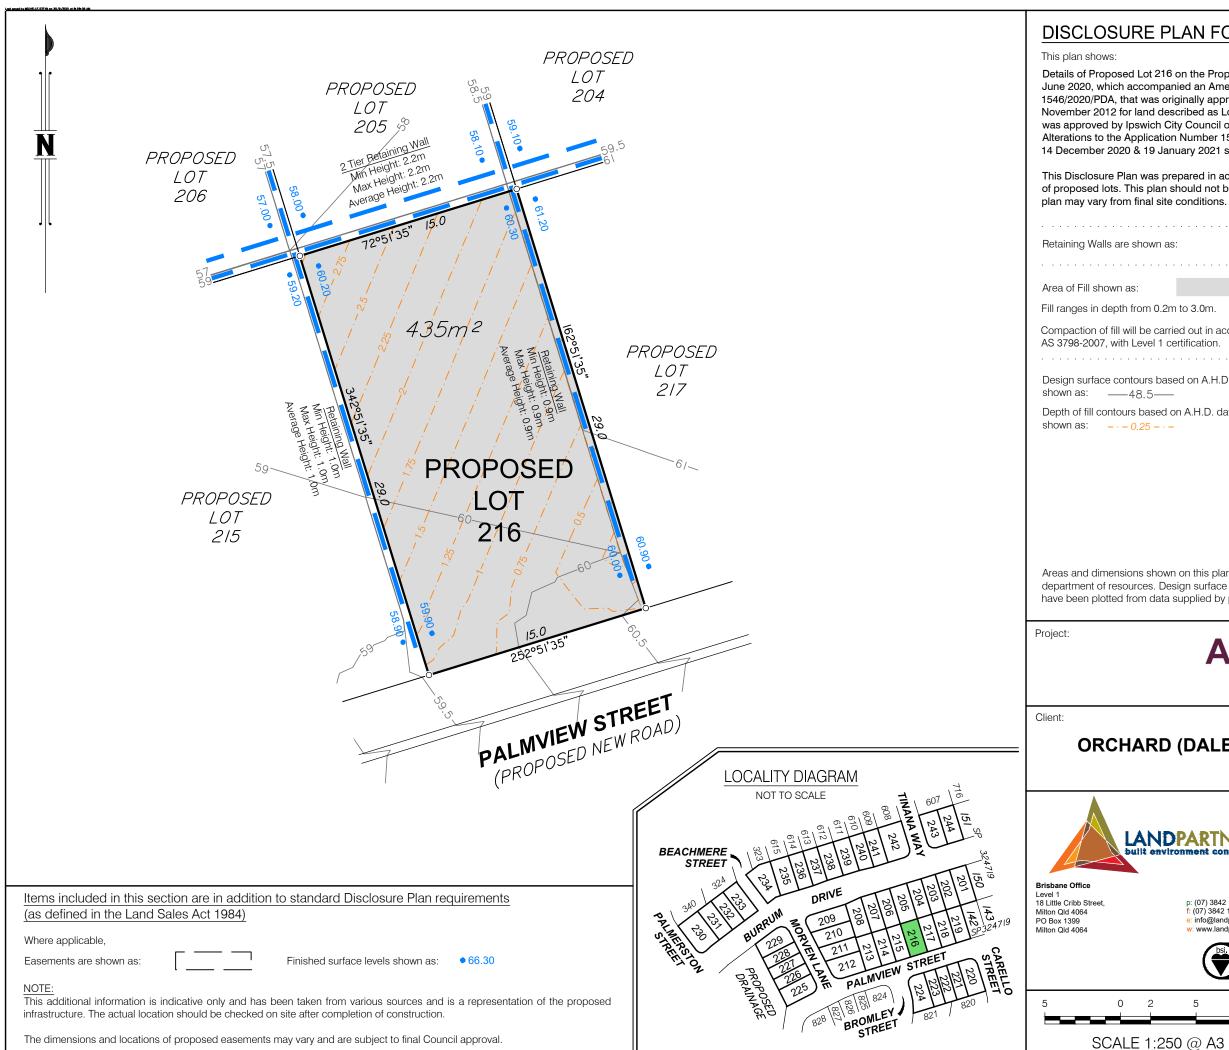

| 4 on the Proposed Reconfiguration Plan BRSS5365-ORC-8-10 dated 24    |
|----------------------------------------------------------------------|
| anied an Amendment Application Request for Application Number        |
| riginally approved by the Urban land Development Authority on 20     |
| scribed as Lots 3, 5 & 6 on RP180932. The Amendment Application      |
| City Council on 19 October 2020 subject to conditions. Further Minor |
| on Number 1546/2020/PDA were approved by Ipswich City Council on     |
| nuary 2021 subject to conditions.                                    |
|                                                                      |

This Disclosure Plan was prepared in accordance with the Land Sales Act 1984 to enable the sale of proposed lots. This plan should not be used for design purposes as the details shown on this plan may vary from final site conditions.

| S:                                                                |  |
|-------------------------------------------------------------------|--|
|                                                                   |  |
|                                                                   |  |
| m to 2.7m.                                                        |  |
| ried out in accordance with Australian Standard<br>certification. |  |
|                                                                   |  |
| sed on A.H.D. datum at an interval of 0.5m,<br>-                  |  |
| on A.H.D. datum at an interval of 0.25m,<br>-                     |  |

Areas and dimensions shown on this plan are subject to approval by council and registration with the department of resources. Design surface contours, retaining wall heights and fill areas shown hereon have been plotted from data supplied by peak urban on 21 September 2021.