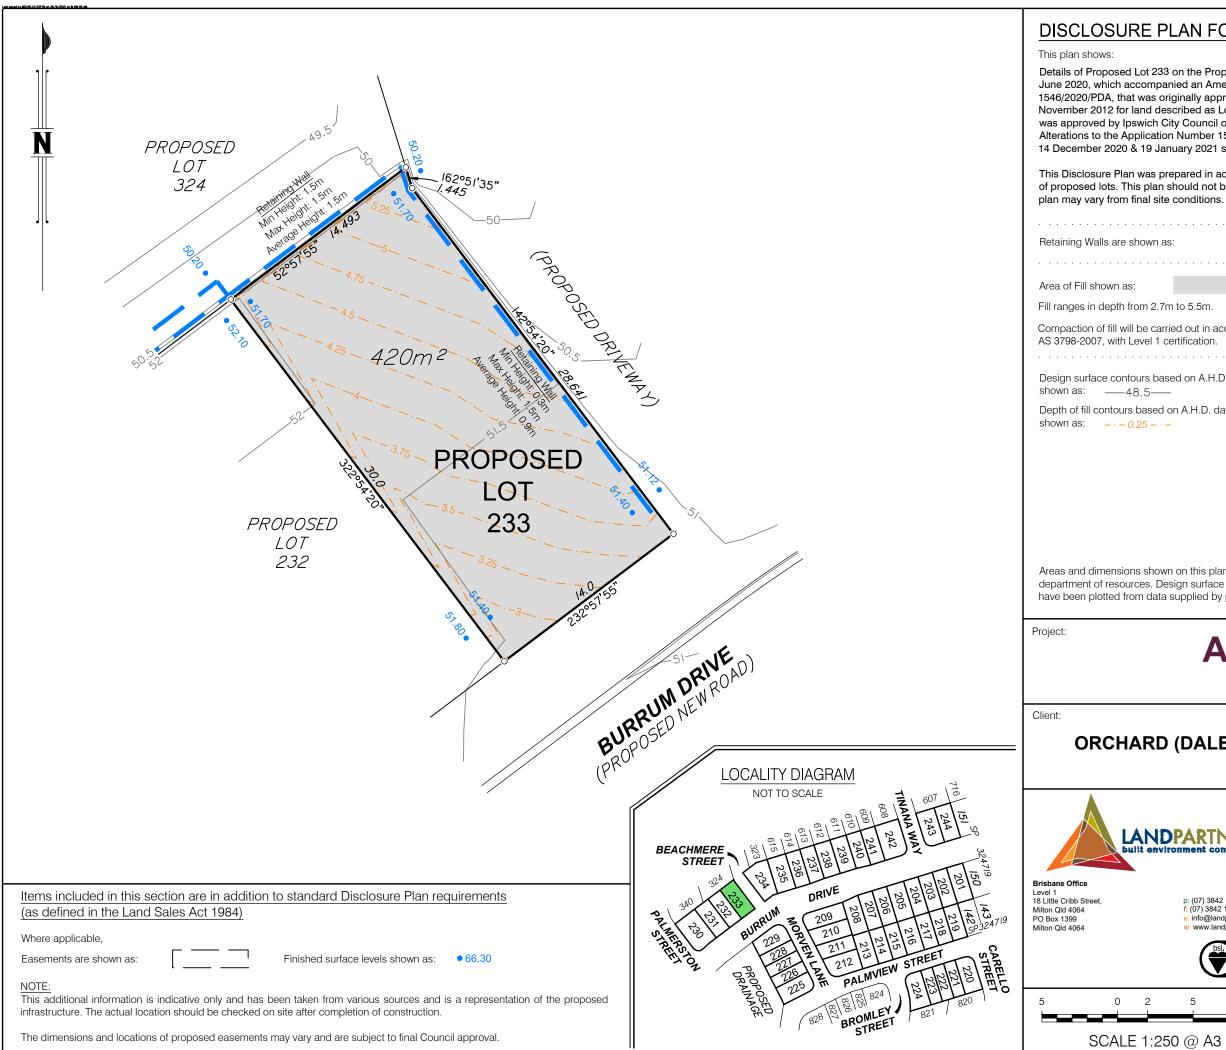

| on the Proposed Reconfiguration Plan BRSS5365-ORC-8-10 dated 24      |
|----------------------------------------------------------------------|
| 1 6                                                                  |
| anied an Amendment Application Request for Application Number        |
| riginally approved by the Urban land Development Authority on 20     |
| scribed as Lots 3, 5 & 6 on RP180932. The Amendment Application      |
| City Council on 19 October 2020 subject to conditions. Further Minor |
| on Number 1546/2020/PDA were approved by Ipswich City Council on     |
| nuary 2021 subject to conditions.                                    |
|                                                                      |

This Disclosure Plan was prepared in accordance with the Land Sales Act 1984 to enable the sale of proposed lots. This plan should not be used for design purposes as the details shown on this plan may vary from final site conditions.

| as:                                                            |
|----------------------------------------------------------------|
|                                                                |
|                                                                |
| m to 0.2m.                                                     |
| ried out in accordance with Australian Standard certification. |
|                                                                |
| sed on A.H.D. datum at an interval of 0.5m,<br>                |
| on A.H.D. datum at an interval of 0.25m,<br>–                  |
|                                                                |

Areas and dimensions shown on this plan are subject to approval by council and registration with the department of resources. Design surface contours, retaining wall heights and fill areas shown hereon have been plotted from data supplied by peak urban on 21 September 2021.