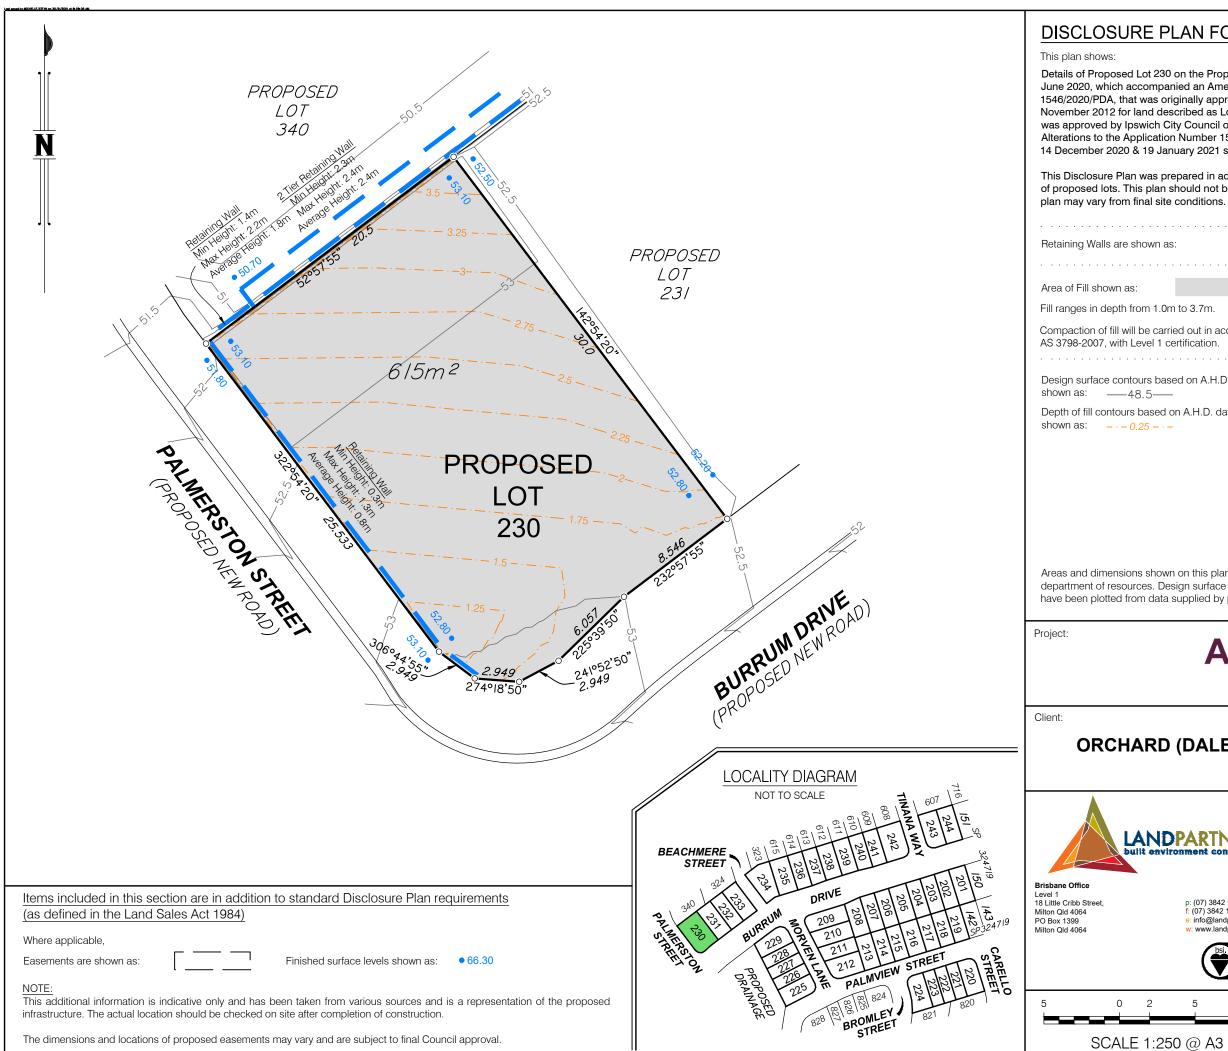

| 1 on the Proposed Reconfiguration Plan BRSS5365-ORC-8-10 dated 24    |
|----------------------------------------------------------------------|
| anied an Amendment Application Request for Application Number        |
| riginally approved by the Urban land Development Authority on 20     |
| scribed as Lots 3, 5 & 6 on RP180932. The Amendment Application      |
| City Council on 19 October 2020 subject to conditions. Further Minor |
| on Number 1546/2020/PDA were approved by Ipswich City Council on     |
| nuary 2021 subject to conditions.                                    |
|                                                                      |

This Disclosure Plan was prepared in accordance with the Land Sales Act 1984 to enable the sale of proposed lots. This plan should not be used for design purposes as the details shown on this plan may vary from final site conditions.

| m to 0.9m.                                                     |  |
|----------------------------------------------------------------|--|
| ried out in accordance with Australian Standard certification. |  |
|                                                                |  |
| sed on A.H.D. datum at an interval of 0.5m,<br>                |  |
| on A.H.D. datum at an interval of 0.25m,<br>-                  |  |
|                                                                |  |

Areas and dimensions shown on this plan are subject to approval by council and registration with the department of resources. Design surface contours, retaining wall heights and fill areas shown hereon have been plotted from data supplied by peak urban on 21 September 2021.