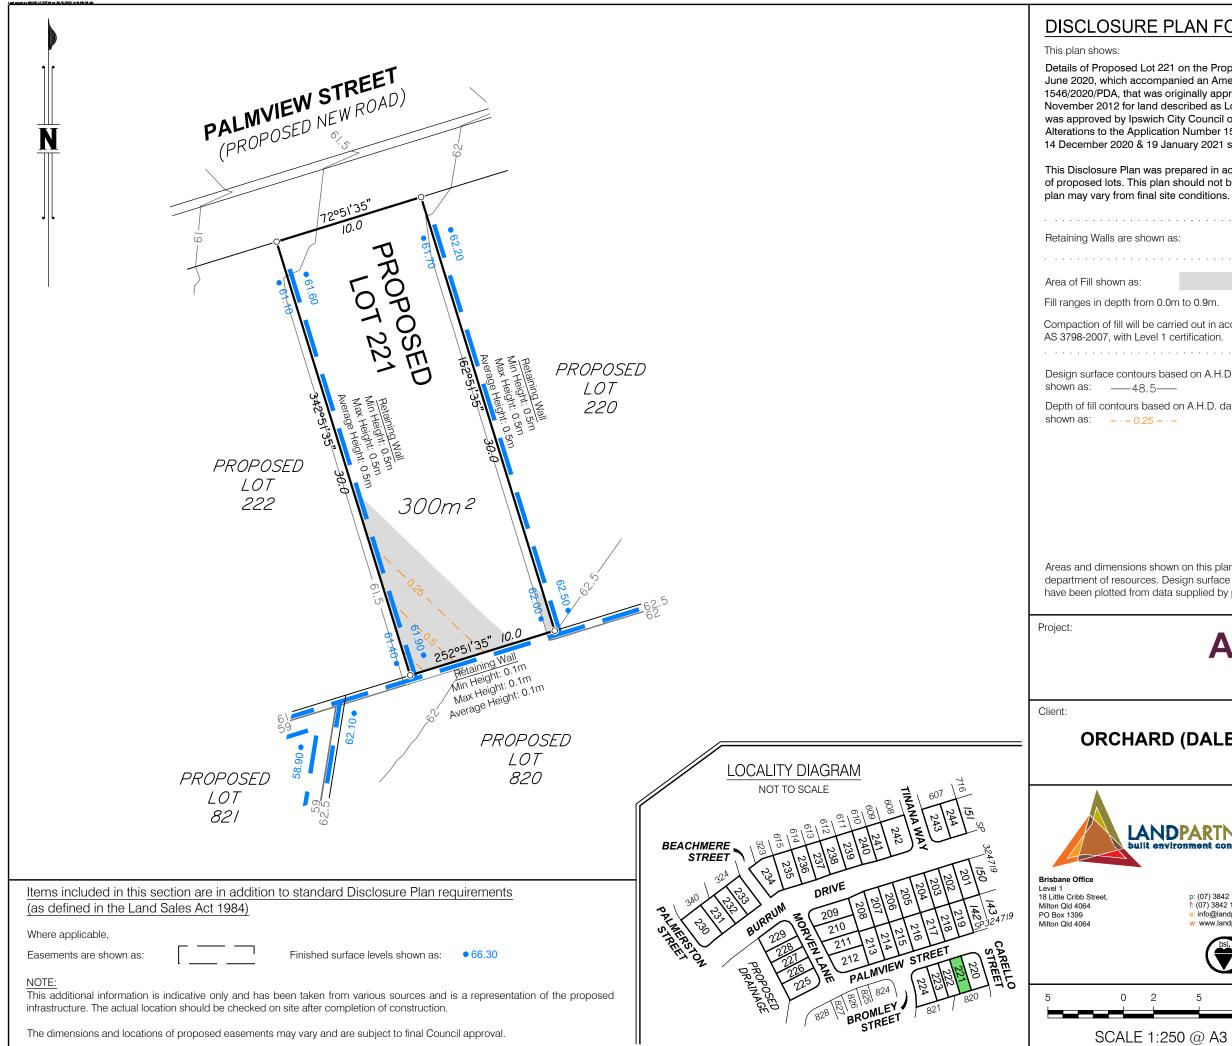

| 1 on the Proposed Reconfiguration Plan BRSS5365-ORC-8-10 dated 24    |
|----------------------------------------------------------------------|
| anied an Amendment Application Request for Application Number        |
| riginally approved by the Urban land Development Authority on 20     |
| scribed as Lots 3, 5 & 6 on RP180932. The Amendment Application      |
| City Council on 19 October 2020 subject to conditions. Further Minor |
| on Number 1546/2020/PDA were approved by Ipswich City Council on     |
| nuary 2021 subject to conditions.                                    |
|                                                                      |

This Disclosure Plan was prepared in accordance with the Land Sales Act 1984 to enable the sale of proposed lots. This plan should not be used for design purposes as the details shown on this plan may vary from final site conditions.

| m to 0.9m.                                                     |  |
|----------------------------------------------------------------|--|
| ried out in accordance with Australian Standard certification. |  |
|                                                                |  |
| sed on A.H.D. datum at an interval of 0.5m,<br>                |  |
| on A.H.D. datum at an interval of 0.25m,<br>-                  |  |
|                                                                |  |

Areas and dimensions shown on this plan are subject to approval by council and registration with the department of resources. Design surface contours, retaining wall heights and fill areas shown hereon have been plotted from data supplied by peak urban on 21 September 2021.