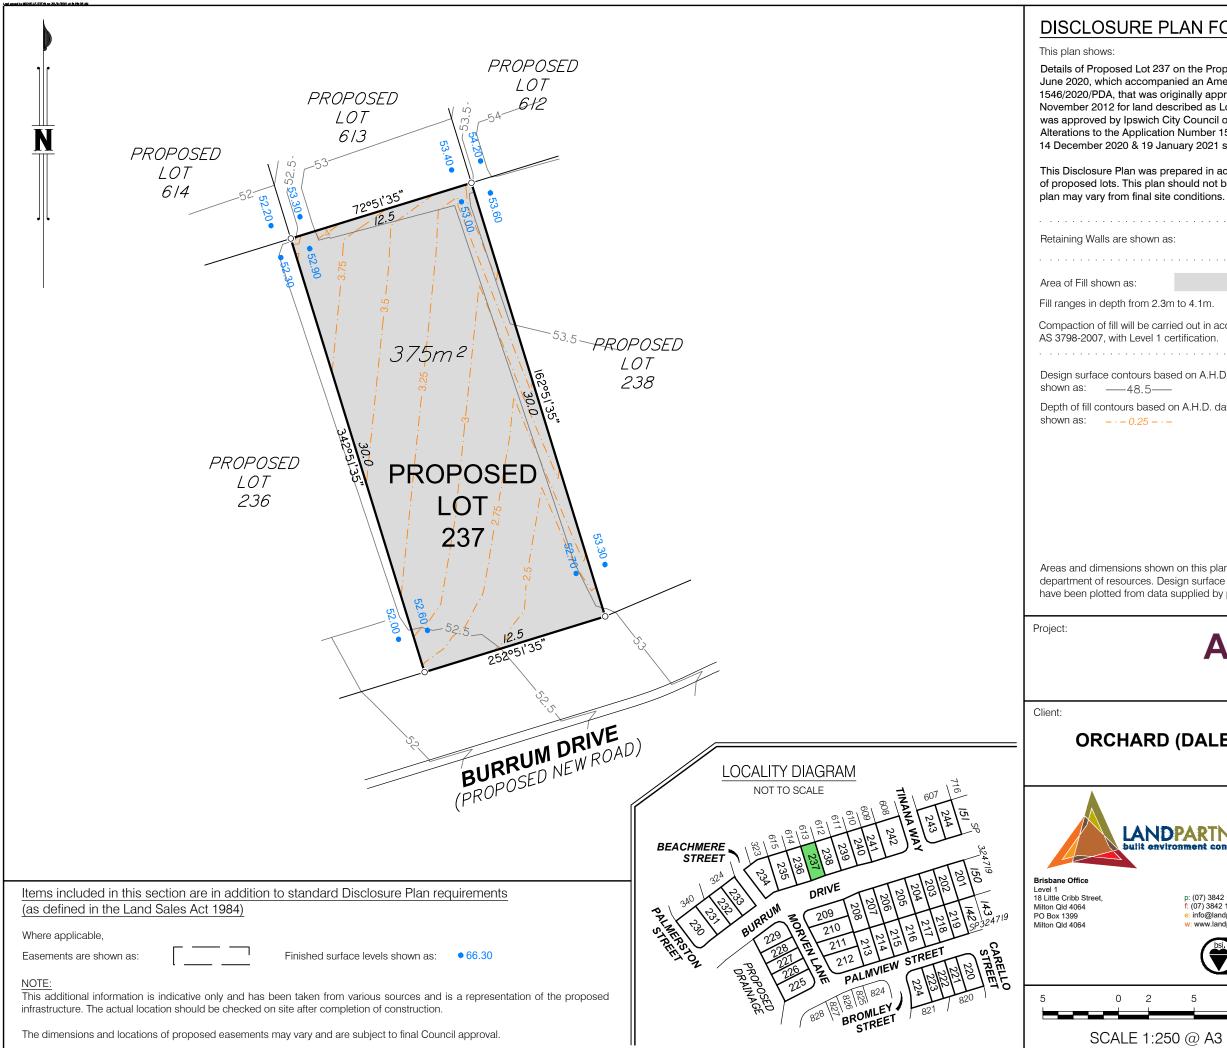

| 1 on the Proposed Reconfiguration Plan BRSS5365-ORC-8-10 dated 24    |
|----------------------------------------------------------------------|
| anied an Amendment Application Request for Application Number        |
| riginally approved by the Urban land Development Authority on 20     |
| scribed as Lots 3, 5 & 6 on RP180932. The Amendment Application      |
| City Council on 19 October 2020 subject to conditions. Further Minor |
| on Number 1546/2020/PDA were approved by Ipswich City Council on     |
| nuary 2021 subject to conditions.                                    |
|                                                                      |

This Disclosure Plan was prepared in accordance with the Land Sales Act 1984 to enable the sale of proposed lots. This plan should not be used for design purposes as the details shown on this plan may vary from final site conditions.

| m to 1.6m.                                                     |  |
|----------------------------------------------------------------|--|
| ried out in accordance with Australian Standard certification. |  |
|                                                                |  |
| sed on A.H.D. datum at an interval of 0.5m,<br>                |  |
| on A.H.D. datum at an interval of 0.25m,<br>-                  |  |
|                                                                |  |

Areas and dimensions shown on this plan are subject to approval by council and registration with the department of resources. Design surface contours, retaining wall heights and fill areas shown hereon have been plotted from data supplied by peak urban on 21 September 2021.