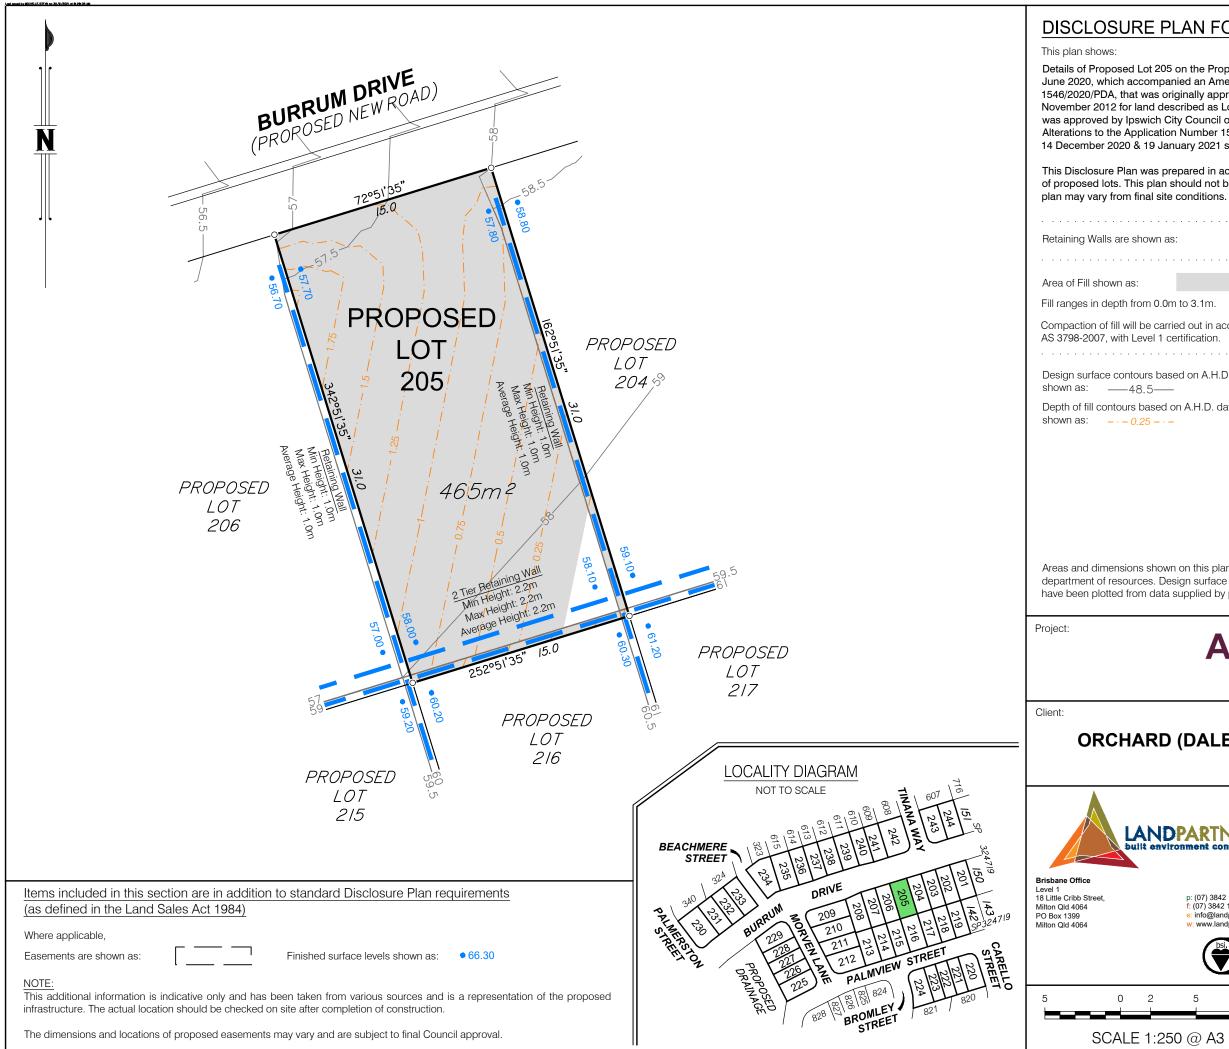

| 1 on the Proposed Reconfiguration Plan BRSS5365-ORC-8-10 dated 24    |
|----------------------------------------------------------------------|
| anied an Amendment Application Request for Application Number        |
| riginally approved by the Urban land Development Authority on 20     |
| scribed as Lots 3, 5 & 6 on RP180932. The Amendment Application      |
| City Council on 19 October 2020 subject to conditions. Further Minor |
| on Number 1546/2020/PDA were approved by Ipswich City Council on     |
| nuary 2021 subject to conditions.                                    |
|                                                                      |

This Disclosure Plan was prepared in accordance with the Land Sales Act 1984 to enable the sale of proposed lots. This plan should not be used for design purposes as the details shown on this plan may vary from final site conditions.

| m to 1.6m.                                                     |  |
|----------------------------------------------------------------|--|
| ried out in accordance with Australian Standard certification. |  |
|                                                                |  |
| sed on A.H.D. datum at an interval of 0.5m,<br>                |  |
| on A.H.D. datum at an interval of 0.25m,<br>-                  |  |
|                                                                |  |

Areas and dimensions shown on this plan are subject to approval by council and registration with the department of resources. Design surface contours, retaining wall heights and fill areas shown hereon have been plotted from data supplied by peak urban on 21 September 2021.