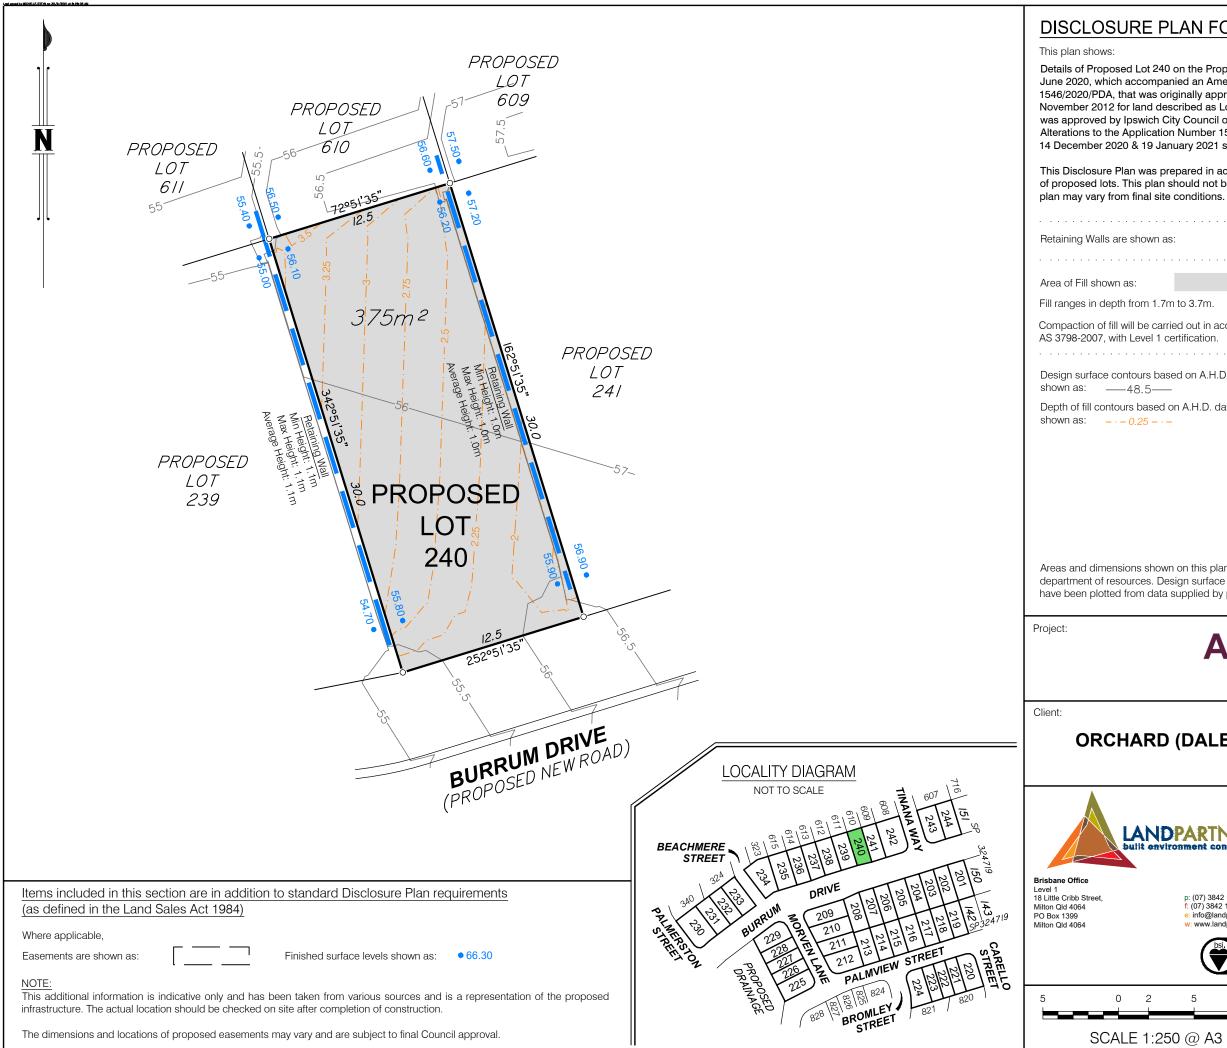

| 4 on the Proposed Reconfiguration Plan BRSS5365-ORC-8-10 dated 24    |
|----------------------------------------------------------------------|
| anied an Amendment Application Request for Application Number        |
| riginally approved by the Urban land Development Authority on 20     |
| scribed as Lots 3, 5 & 6 on RP180932. The Amendment Application      |
| City Council on 19 October 2020 subject to conditions. Further Minor |
| on Number 1546/2020/PDA were approved by Ipswich City Council on     |
| nuary 2021 subject to conditions.                                    |
|                                                                      |

This Disclosure Plan was prepared in accordance with the Land Sales Act 1984 to enable the sale of proposed lots. This plan should not be used for design purposes as the details shown on this plan may vary from final site conditions.

| S:                                                                |  |
|-------------------------------------------------------------------|--|
|                                                                   |  |
|                                                                   |  |
| m to 2.7m.                                                        |  |
| ried out in accordance with Australian Standard<br>certification. |  |
|                                                                   |  |
| sed on A.H.D. datum at an interval of 0.5m,<br>-                  |  |
| on A.H.D. datum at an interval of 0.25m,<br>-                     |  |

Areas and dimensions shown on this plan are subject to approval by council and registration with the department of resources. Design surface contours, retaining wall heights and fill areas shown hereon have been plotted from data supplied by peak urban on 21 September 2021.