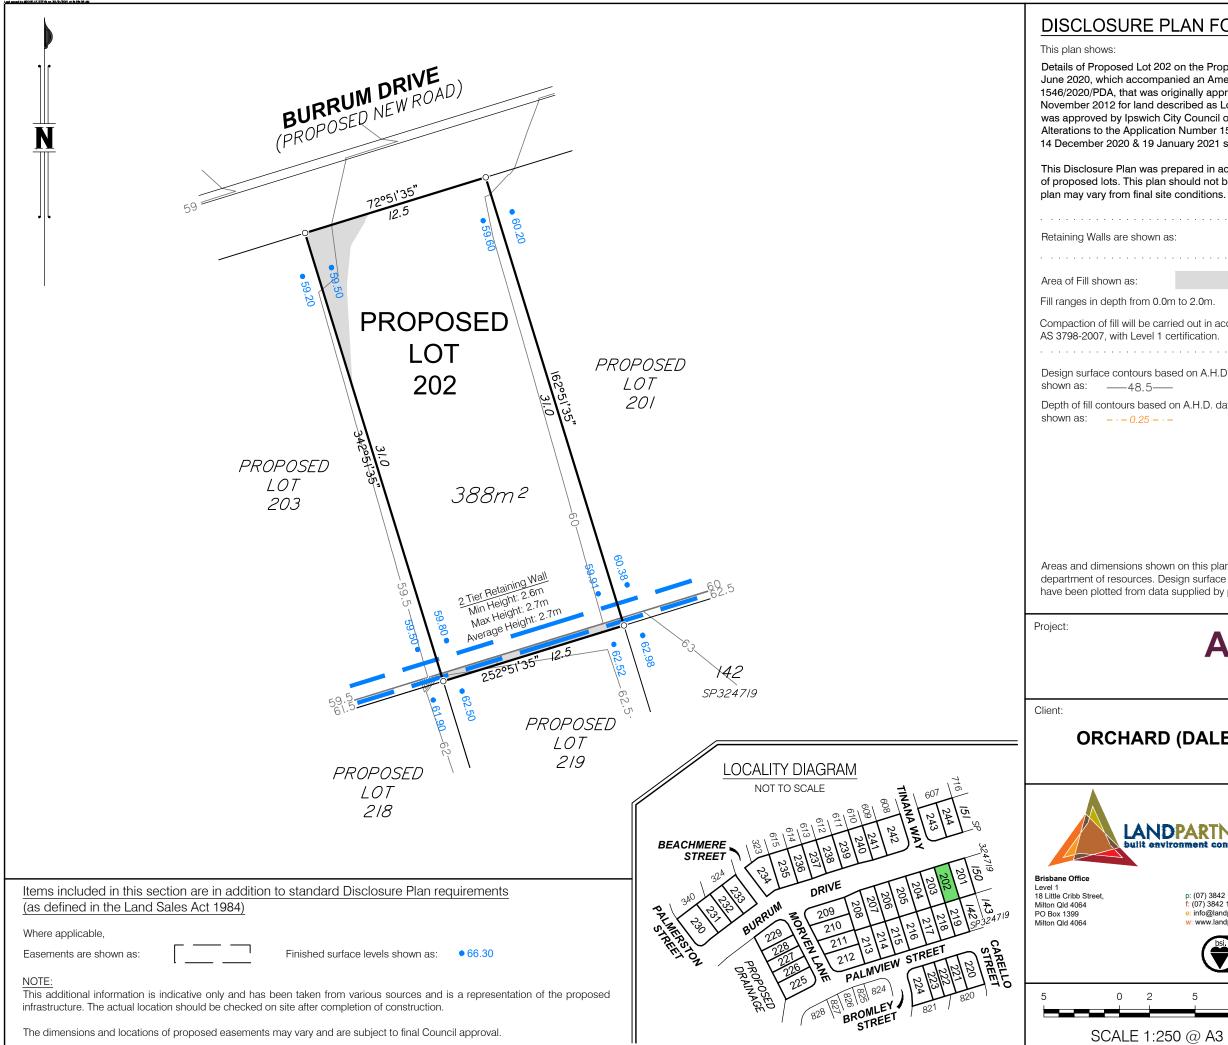

| 2 on the Proposed Reconfiguration Plan BRSS5365-ORC-8-10 dated 24    |
|----------------------------------------------------------------------|
| anied an Amendment Application Request for Application Number        |
|                                                                      |
| riginally approved by the Urban land Development Authority on 20     |
| scribed as Lots 3, 5 & 6 on RP180932. The Amendment Application      |
| City Council on 19 October 2020 subject to conditions. Further Minor |
| on Number 1546/2020/PDA were approved by Ipswich City Council on     |
| nuary 2021 subject to conditions.                                    |
|                                                                      |

This Disclosure Plan was prepared in accordance with the Land Sales Act 1984 to enable the sale of proposed lots. This plan should not be used for design purposes as the details shown on this plan may vary from final site conditions.

| m to 2.0m.                                                     |  |
|----------------------------------------------------------------|--|
| ried out in accordance with Australian Standard certification. |  |
|                                                                |  |
| sed on A.H.D. datum at an interval of 0.5m,<br>                |  |
| on A.H.D. datum at an interval of 0.25m,<br>-                  |  |
|                                                                |  |

Areas and dimensions shown on this plan are subject to approval by council and registration with the department of resources. Design surface contours, retaining wall heights and fill areas shown hereon have been plotted from data supplied by peak urban on 21 September 2021.