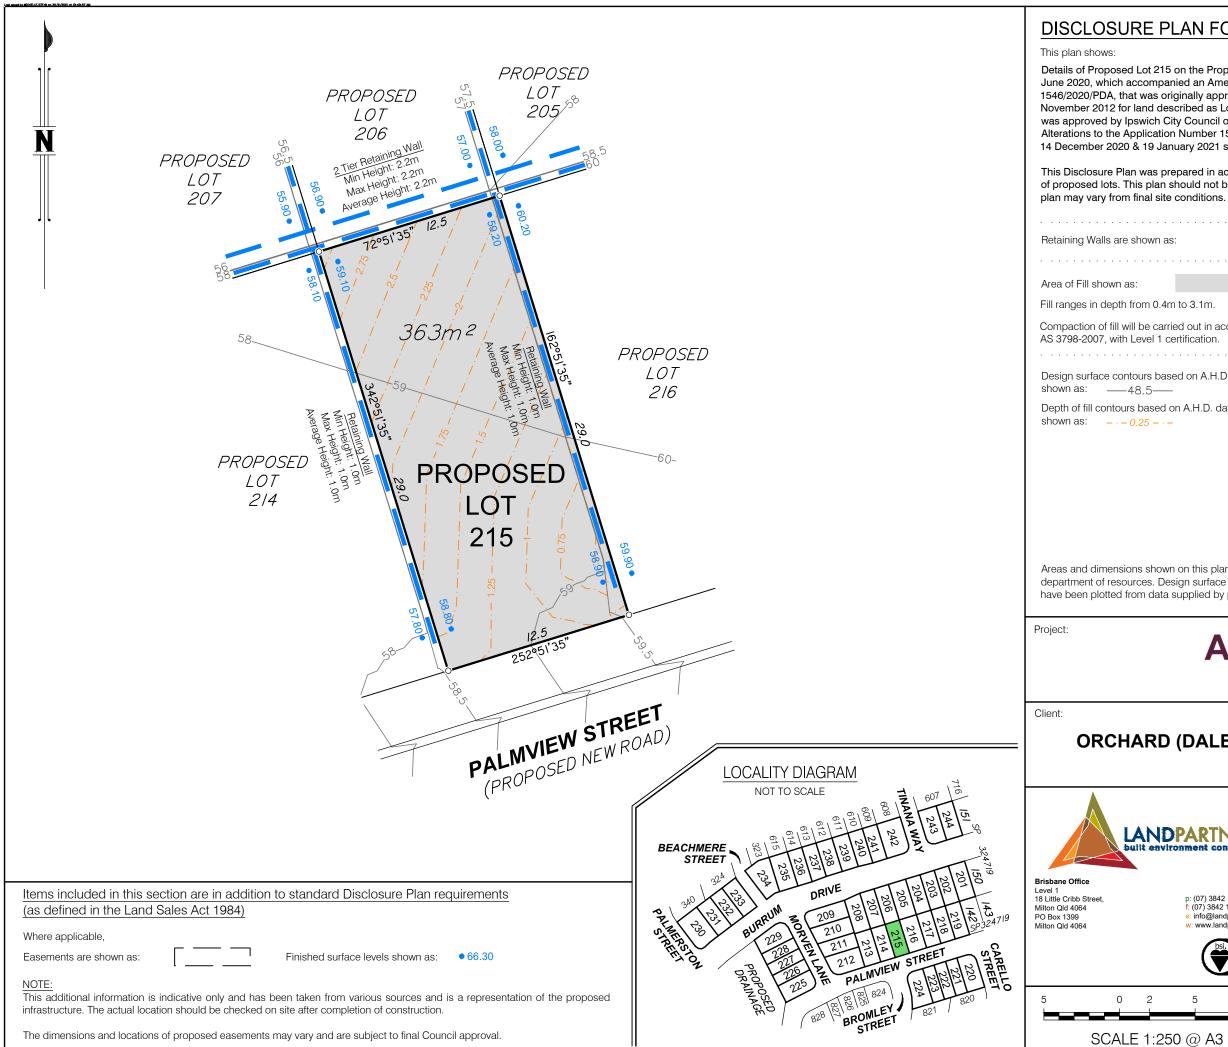

| 3 on the Proposed Reconfiguration Plan BRSS5365-ORC-8-10 dated 24    |
|----------------------------------------------------------------------|
| 1 0                                                                  |
| anied an Amendment Application Request for Application Number        |
| riginally approved by the Urban land Development Authority on 20     |
| scribed as Lots 3, 5 & 6 on RP180932. The Amendment Application      |
| City Council on 19 October 2020 subject to conditions. Further Minor |
| on Number 1546/2020/PDA were approved by Ipswich City Council on     |
| nuary 2021 subject to conditions.                                    |
|                                                                      |

This Disclosure Plan was prepared in accordance with the Land Sales Act 1984 to enable the sale of proposed lots. This plan should not be used for design purposes as the details shown on this plan may vary from final site conditions.

| m to 2.4m.                                                     |  |
|----------------------------------------------------------------|--|
| ried out in accordance with Australian Standard certification. |  |
|                                                                |  |
| sed on A.H.D. datum at an interval of 0.5m,<br>                |  |
| on A.H.D. datum at an interval of 0.25m,                       |  |
|                                                                |  |

Areas and dimensions shown on this plan are subject to approval by council and registration with the department of resources. Design surface contours, retaining wall heights and fill areas shown hereon have been plotted from data supplied by peak urban on 21 September 2021.