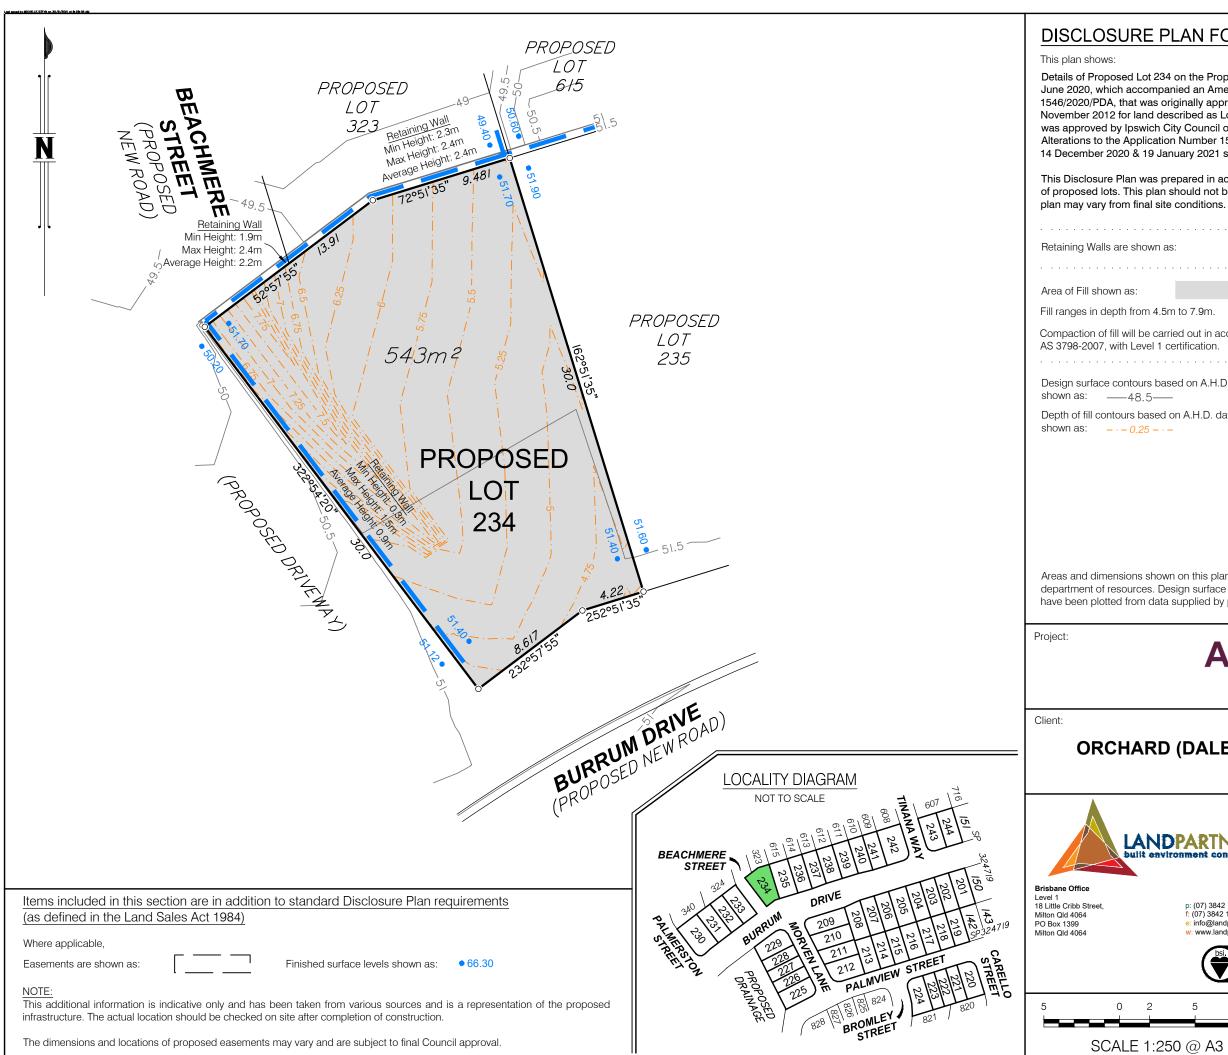

| 1 on the Proposed Reconfiguration Plan BRSS5365-ORC-8-10 dated 24    |
|----------------------------------------------------------------------|
| anied an Amendment Application Request for Application Number        |
| riginally approved by the Urban land Development Authority on 20     |
| scribed as Lots 3, 5 & 6 on RP180932. The Amendment Application      |
| City Council on 19 October 2020 subject to conditions. Further Minor |
| on Number 1546/2020/PDA were approved by Ipswich City Council on     |
| nuary 2021 subject to conditions.                                    |
|                                                                      |

This Disclosure Plan was prepared in accordance with the Land Sales Act 1984 to enable the sale of proposed lots. This plan should not be used for design purposes as the details shown on this plan may vary from final site conditions.

| m to 0.9m.                                                     |  |
|----------------------------------------------------------------|--|
| ried out in accordance with Australian Standard certification. |  |
|                                                                |  |
| sed on A.H.D. datum at an interval of 0.5m,<br>                |  |
| on A.H.D. datum at an interval of 0.25m,<br>-                  |  |
|                                                                |  |

Areas and dimensions shown on this plan are subject to approval by council and registration with the department of resources. Design surface contours, retaining wall heights and fill areas shown hereon have been plotted from data supplied by peak urban on 21 September 2021.