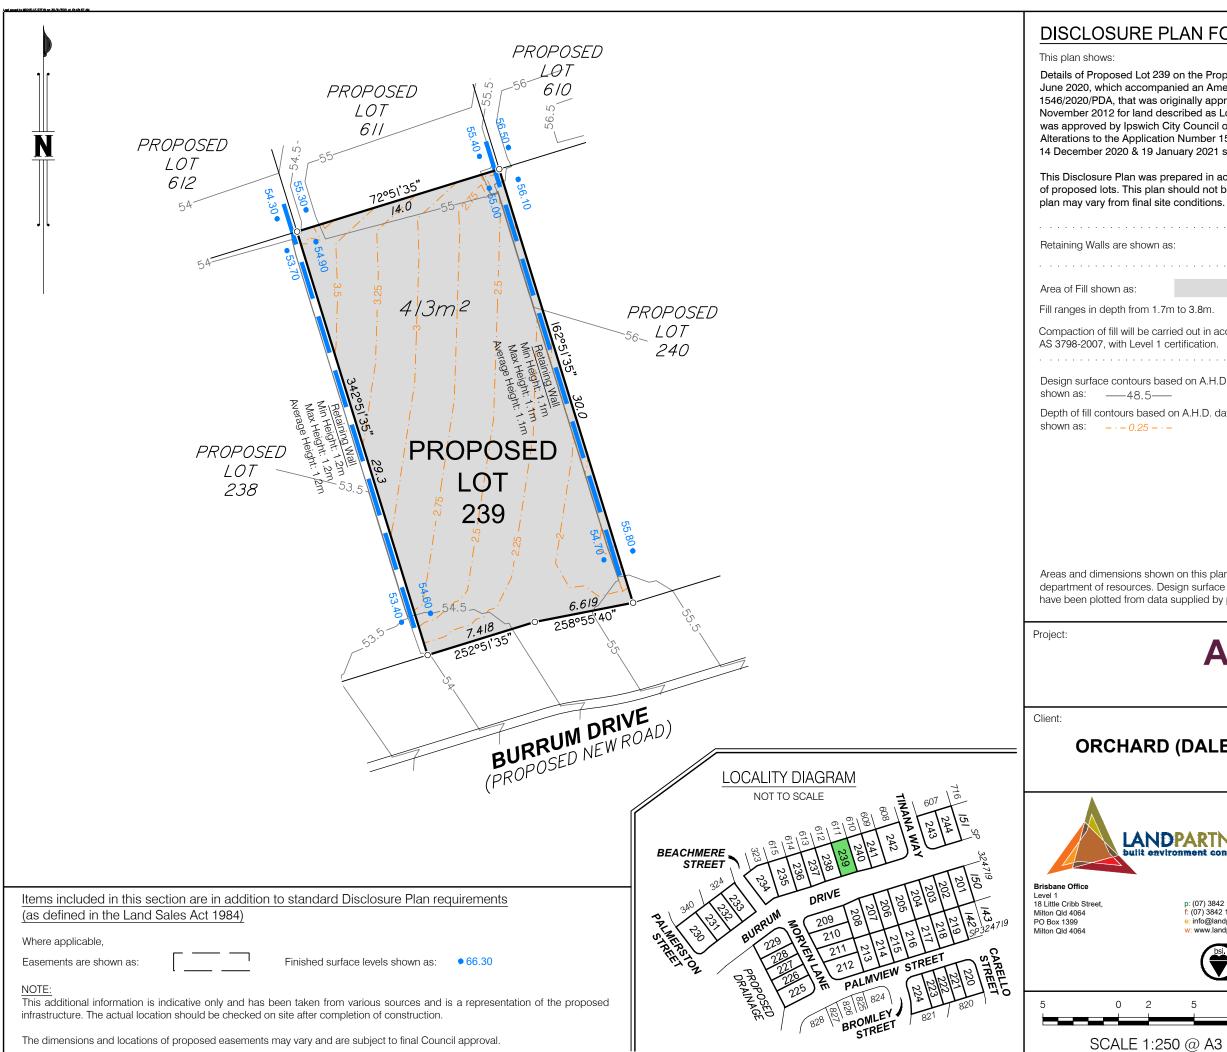

| 3 on the Proposed Reconfiguration Plan BRSS5365-ORC-8-10 dated 24    |
|----------------------------------------------------------------------|
| 1 0                                                                  |
| anied an Amendment Application Request for Application Number        |
| riginally approved by the Urban land Development Authority on 20     |
| scribed as Lots 3, 5 & 6 on RP180932. The Amendment Application      |
| City Council on 19 October 2020 subject to conditions. Further Minor |
| on Number 1546/2020/PDA were approved by Ipswich City Council on     |
| nuary 2021 subject to conditions.                                    |
|                                                                      |

This Disclosure Plan was prepared in accordance with the Land Sales Act 1984 to enable the sale of proposed lots. This plan should not be used for design purposes as the details shown on this plan may vary from final site conditions.

| m to 2.4m.                                                     |  |
|----------------------------------------------------------------|--|
| ried out in accordance with Australian Standard certification. |  |
|                                                                |  |
| sed on A.H.D. datum at an interval of 0.5m,<br>                |  |
| on A.H.D. datum at an interval of 0.25m,                       |  |
|                                                                |  |

Areas and dimensions shown on this plan are subject to approval by council and registration with the department of resources. Design surface contours, retaining wall heights and fill areas shown hereon have been plotted from data supplied by peak urban on 21 September 2021.