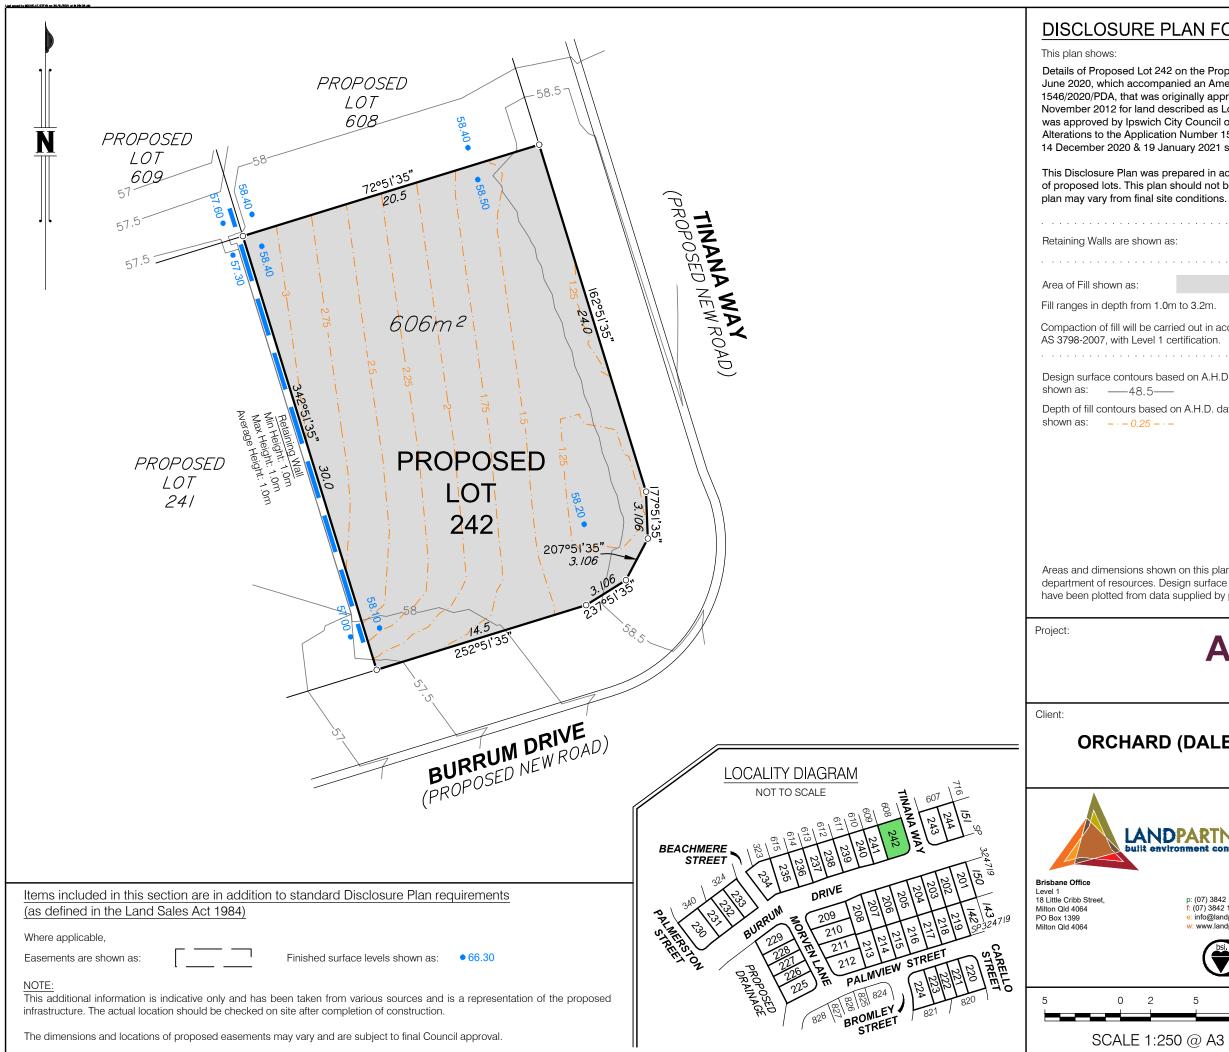

| 2 on the Proposed Reconfiguration Plan BRSS5365-ORC-8-10 dated 24    |
|----------------------------------------------------------------------|
| anied an Amendment Application Request for Application Number        |
|                                                                      |
| riginally approved by the Urban land Development Authority on 20     |
| scribed as Lots 3, 5 & 6 on RP180932. The Amendment Application      |
| City Council on 19 October 2020 subject to conditions. Further Minor |
| on Number 1546/2020/PDA were approved by Ipswich City Council on     |
| nuary 2021 subject to conditions.                                    |
|                                                                      |

This Disclosure Plan was prepared in accordance with the Land Sales Act 1984 to enable the sale of proposed lots. This plan should not be used for design purposes as the details shown on this plan may vary from final site conditions.

| m to 2.0m.                                                     |  |
|----------------------------------------------------------------|--|
| ried out in accordance with Australian Standard certification. |  |
|                                                                |  |
| sed on A.H.D. datum at an interval of 0.5m,<br>                |  |
| on A.H.D. datum at an interval of 0.25m,<br>-                  |  |
|                                                                |  |

Areas and dimensions shown on this plan are subject to approval by council and registration with the department of resources. Design surface contours, retaining wall heights and fill areas shown hereon have been plotted from data supplied by peak urban on 21 September 2021.