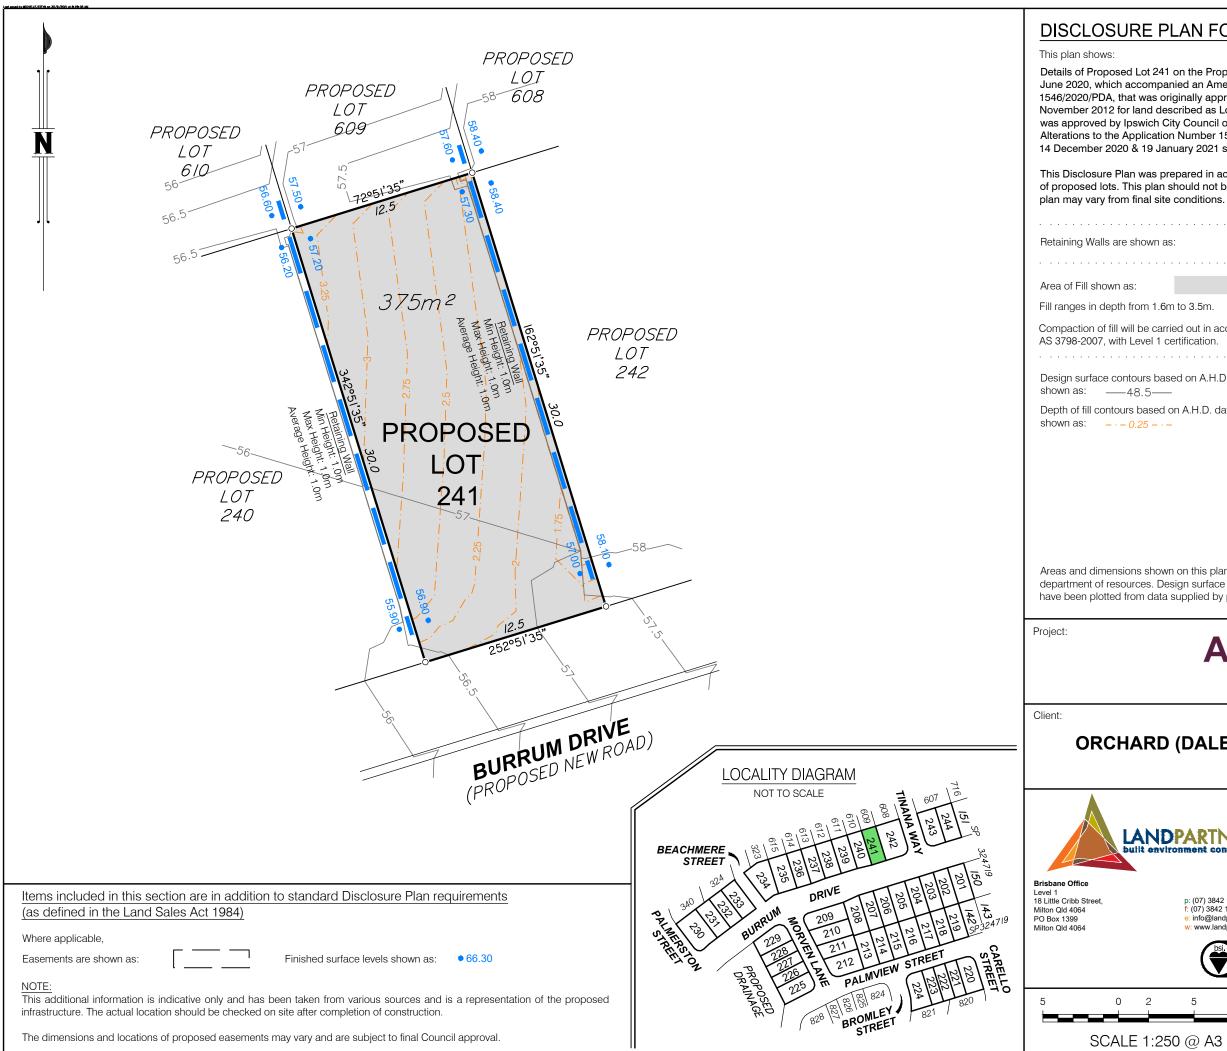

| 1 on the Proposed Reconfiguration Plan BRSS5365-ORC-8-10 dated 24    |
|----------------------------------------------------------------------|
| anied an Amendment Application Request for Application Number        |
| riginally approved by the Urban land Development Authority on 20     |
| scribed as Lots 3, 5 & 6 on RP180932. The Amendment Application      |
| City Council on 19 October 2020 subject to conditions. Further Minor |
| on Number 1546/2020/PDA were approved by Ipswich City Council on     |
| nuary 2021 subject to conditions.                                    |
|                                                                      |

This Disclosure Plan was prepared in accordance with the Land Sales Act 1984 to enable the sale of proposed lots. This plan should not be used for design purposes as the details shown on this plan may vary from final site conditions.

| m to 1.6m.                                                     |  |
|----------------------------------------------------------------|--|
| ried out in accordance with Australian Standard certification. |  |
|                                                                |  |
| sed on A.H.D. datum at an interval of 0.5m,<br>                |  |
| on A.H.D. datum at an interval of 0.25m,<br>-                  |  |
|                                                                |  |

Areas and dimensions shown on this plan are subject to approval by council and registration with the department of resources. Design surface contours, retaining wall heights and fill areas shown hereon have been plotted from data supplied by peak urban on 21 September 2021.