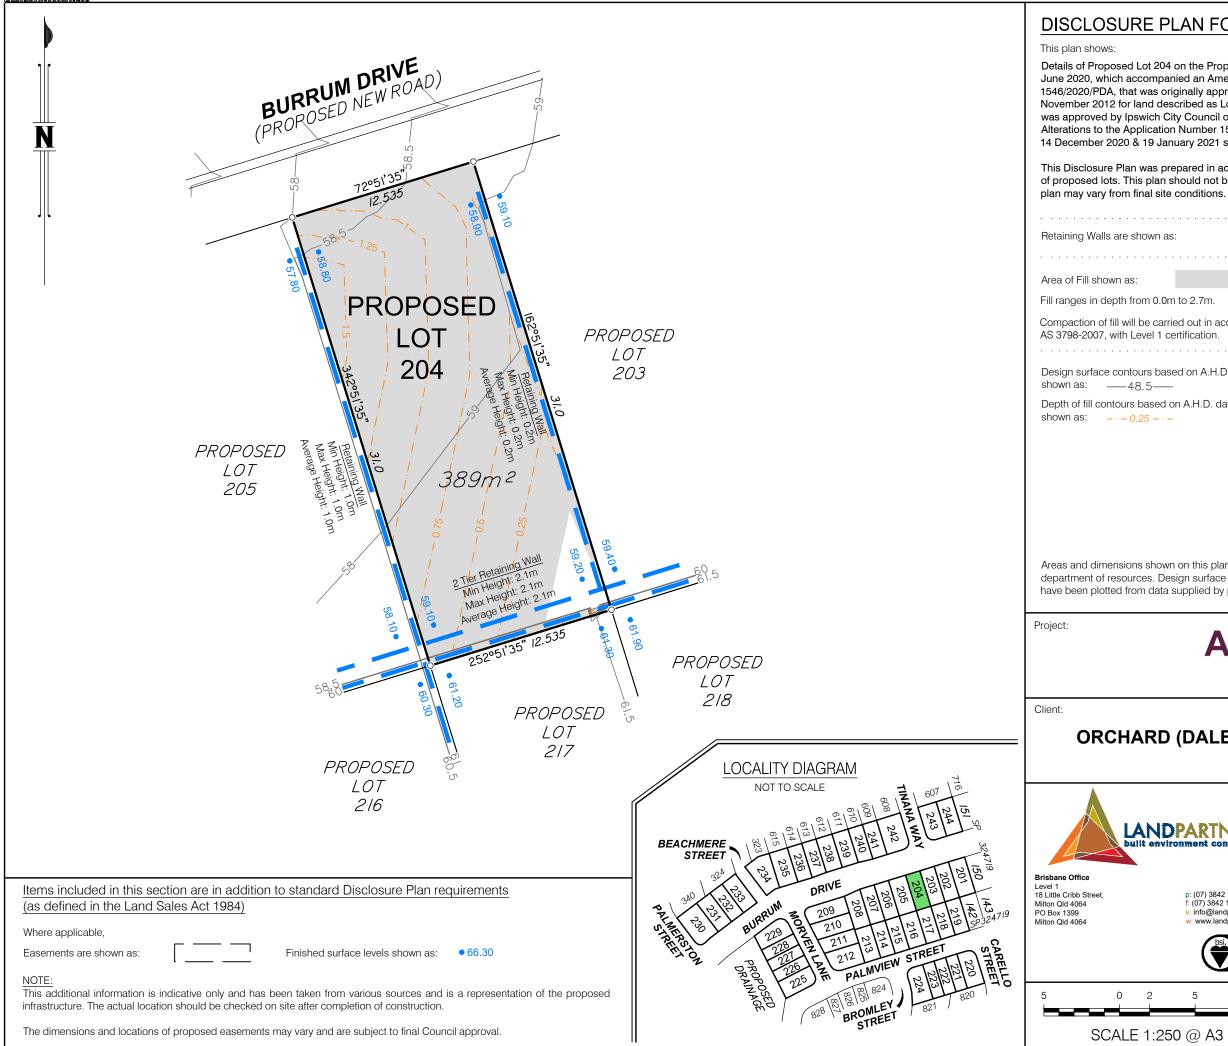

| 4 on the Proposed Reconfiguration Plan BRSS5365-ORC-8-10 dated 24    |
|----------------------------------------------------------------------|
| anied an Amendment Application Request for Application Number        |
| riginally approved by the Urban land Development Authority on 20     |
| scribed as Lots 3, 5 & 6 on RP180932. The Amendment Application      |
| City Council on 19 October 2020 subject to conditions. Further Minor |
| on Number 1546/2020/PDA were approved by Ipswich City Council on     |
| nuary 2021 subject to conditions.                                    |
|                                                                      |

This Disclosure Plan was prepared in accordance with the Land Sales Act 1984 to enable the sale of proposed lots. This plan should not be used for design purposes as the details shown on this plan may vary from final site conditions.

| S:                                                                |  |
|-------------------------------------------------------------------|--|
|                                                                   |  |
|                                                                   |  |
| m to 2.7m.                                                        |  |
| ried out in accordance with Australian Standard<br>certification. |  |
|                                                                   |  |
| sed on A.H.D. datum at an interval of 0.5m,<br>-                  |  |
| on A.H.D. datum at an interval of 0.25m,<br>-                     |  |

Areas and dimensions shown on this plan are subject to approval by council and registration with the department of resources. Design surface contours, retaining wall heights and fill areas shown hereon have been plotted from data supplied by peak urban on 21 September 2021.