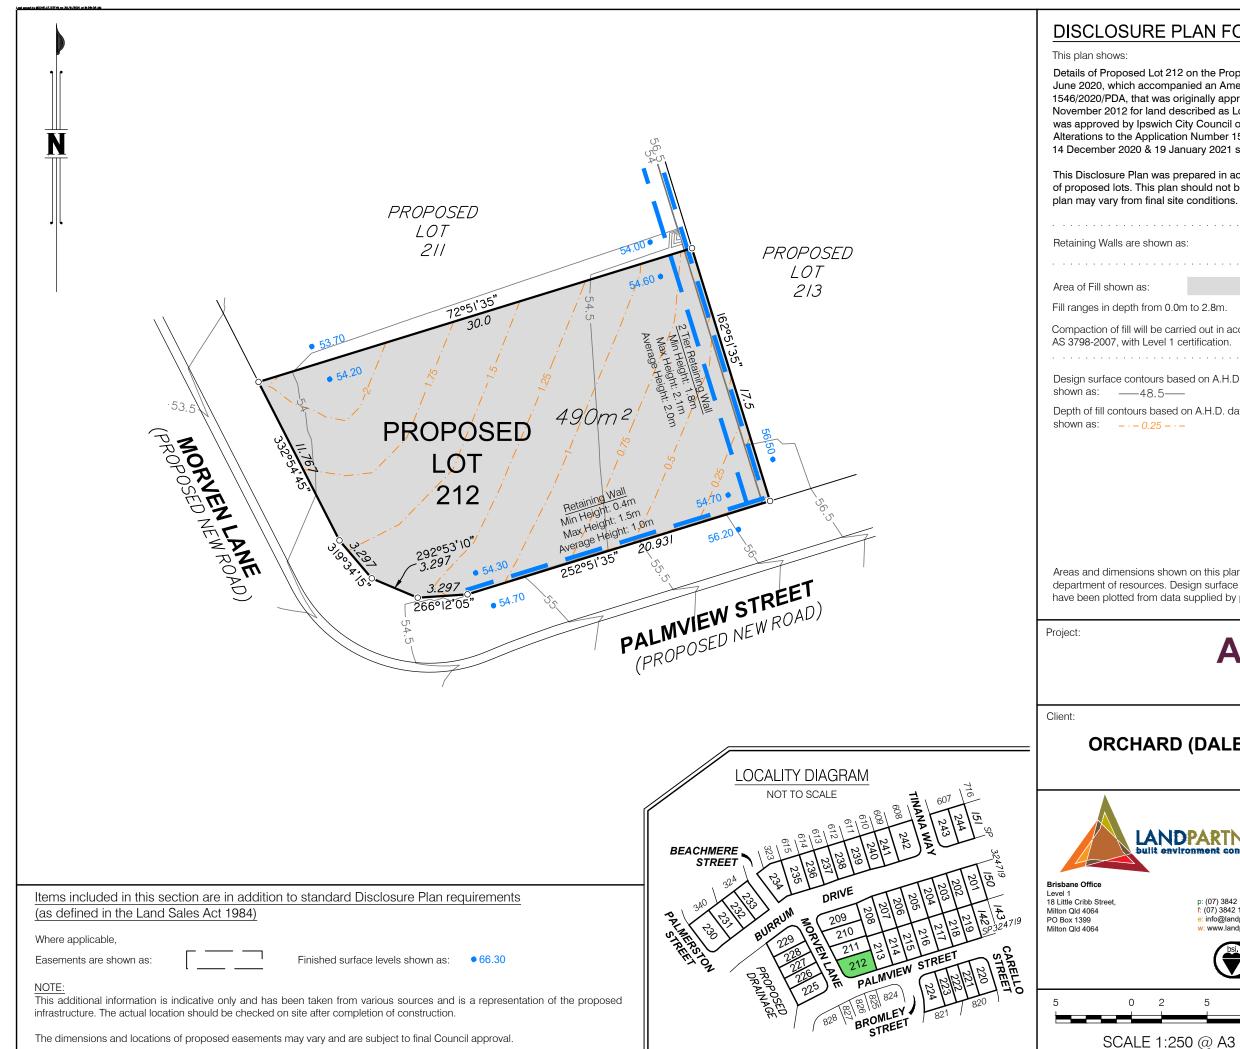

| 2 on the Proposed Reconfiguration Plan BRSS5365-ORC-8-10 dated 24    |
|----------------------------------------------------------------------|
| anied an Amendment Application Request for Application Number        |
|                                                                      |
| riginally approved by the Urban land Development Authority on 20     |
| scribed as Lots 3, 5 & 6 on RP180932. The Amendment Application      |
| City Council on 19 October 2020 subject to conditions. Further Minor |
| on Number 1546/2020/PDA were approved by Ipswich City Council on     |
| nuary 2021 subject to conditions.                                    |
|                                                                      |

This Disclosure Plan was prepared in accordance with the Land Sales Act 1984 to enable the sale of proposed lots. This plan should not be used for design purposes as the details shown on this plan may vary from final site conditions.

| m to 2.0m.                                                     |  |
|----------------------------------------------------------------|--|
| ried out in accordance with Australian Standard certification. |  |
|                                                                |  |
| sed on A.H.D. datum at an interval of 0.5m,<br>                |  |
| on A.H.D. datum at an interval of 0.25m,<br>-                  |  |
|                                                                |  |

Areas and dimensions shown on this plan are subject to approval by council and registration with the department of resources. Design surface contours, retaining wall heights and fill areas shown hereon have been plotted from data supplied by peak urban on 21 September 2021.