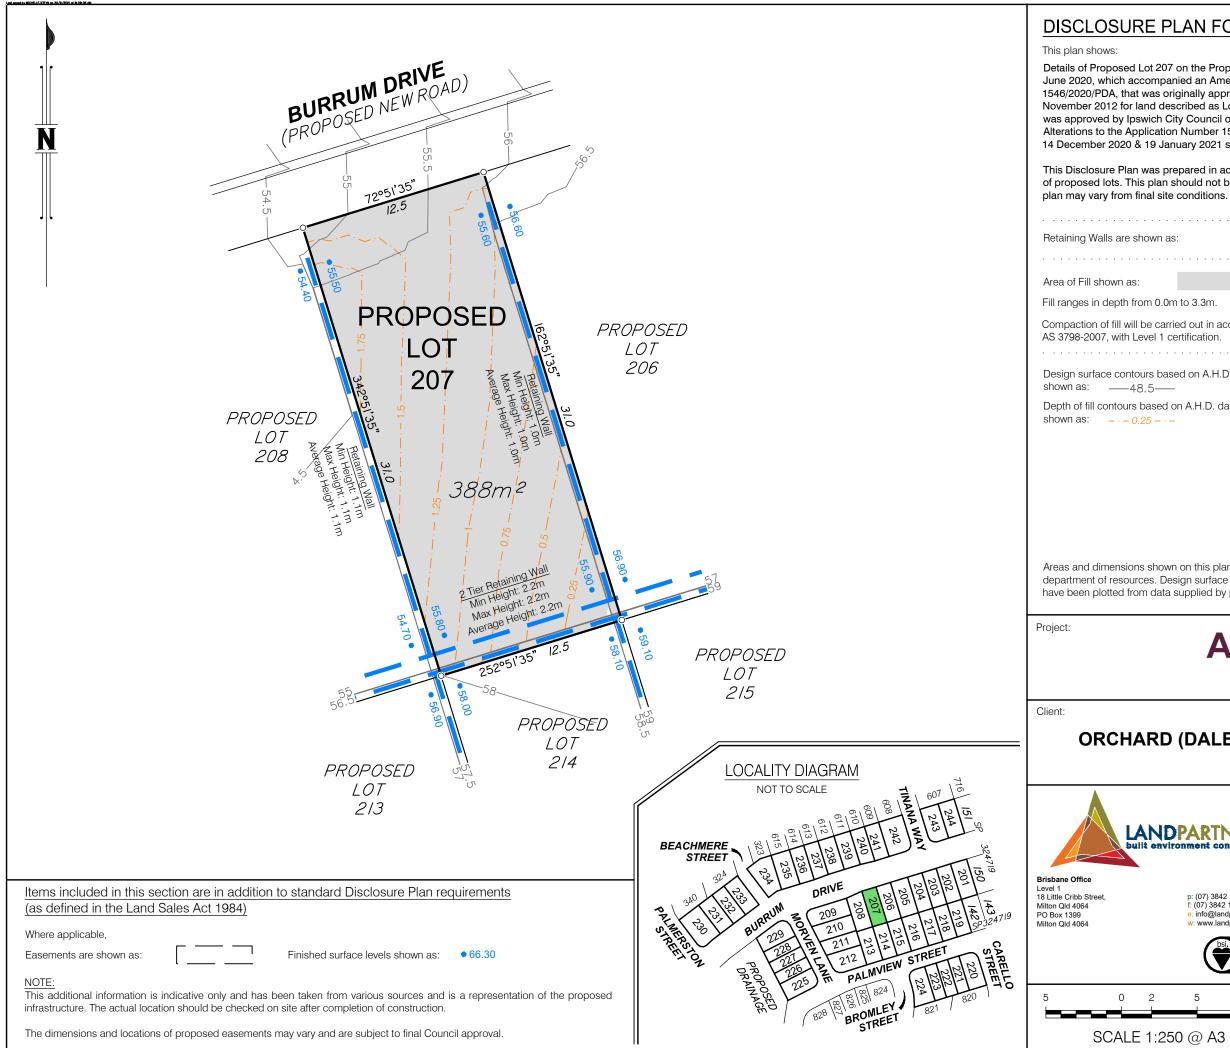

| 3 on the Proposed Reconfiguration Plan BRSS5365-ORC-8-10 dated 24    |
|----------------------------------------------------------------------|
| 1 0                                                                  |
| anied an Amendment Application Request for Application Number        |
| riginally approved by the Urban land Development Authority on 20     |
| scribed as Lots 3, 5 & 6 on RP180932. The Amendment Application      |
| City Council on 19 October 2020 subject to conditions. Further Minor |
| on Number 1546/2020/PDA were approved by Ipswich City Council on     |
| nuary 2021 subject to conditions.                                    |
|                                                                      |

This Disclosure Plan was prepared in accordance with the Land Sales Act 1984 to enable the sale of proposed lots. This plan should not be used for design purposes as the details shown on this plan may vary from final site conditions.

| m to 2.4m.                                                     |  |
|----------------------------------------------------------------|--|
| ried out in accordance with Australian Standard certification. |  |
|                                                                |  |
| sed on A.H.D. datum at an interval of 0.5m,<br>                |  |
| on A.H.D. datum at an interval of 0.25m,                       |  |
|                                                                |  |

Areas and dimensions shown on this plan are subject to approval by council and registration with the department of resources. Design surface contours, retaining wall heights and fill areas shown hereon have been plotted from data supplied by peak urban on 21 September 2021.