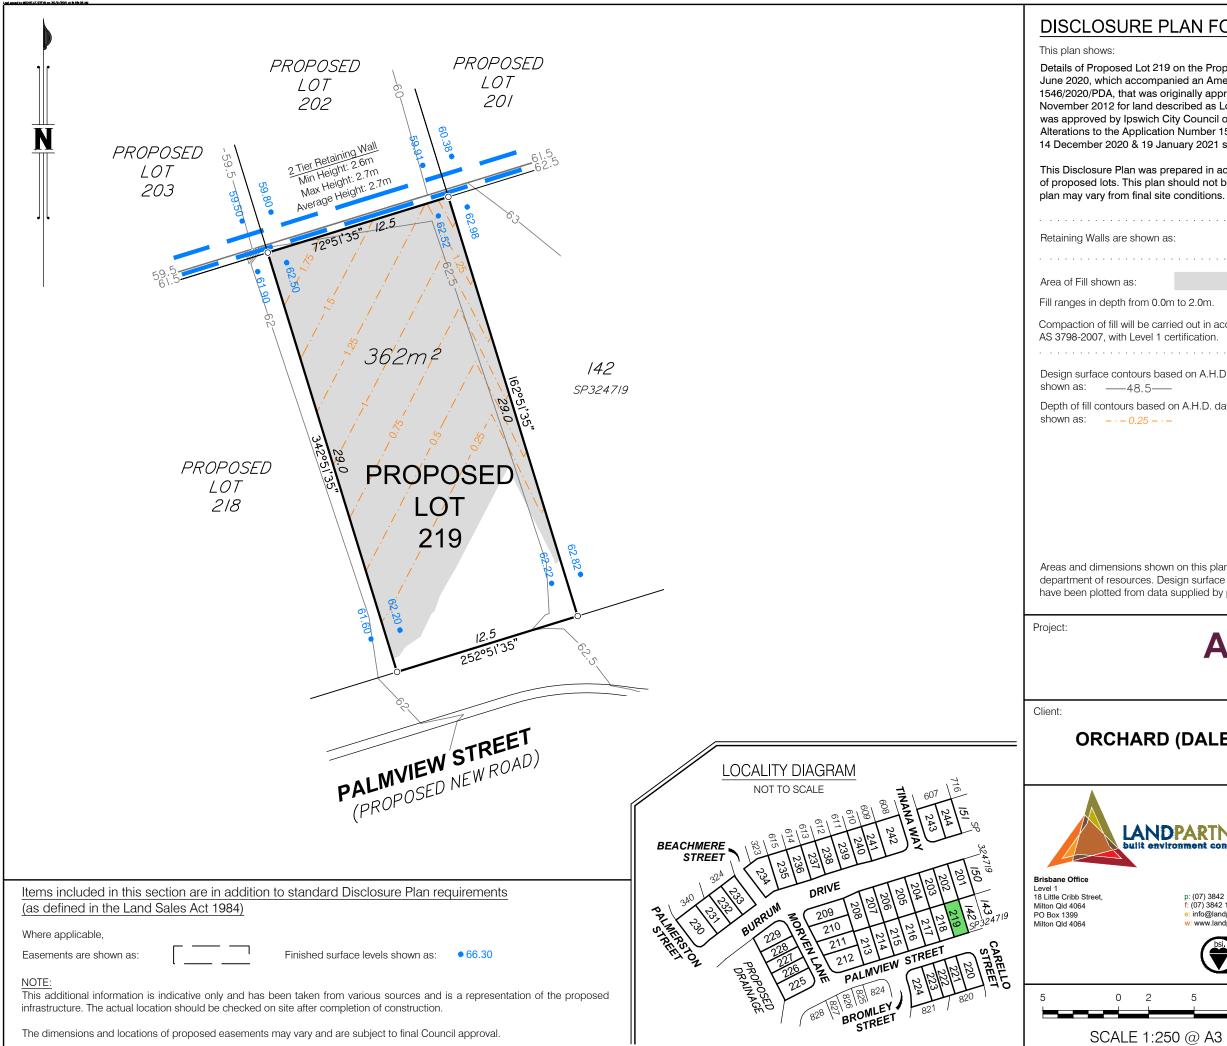

| 2 on the Proposed Reconfiguration Plan BRSS5365-ORC-8-10 dated 24    |
|----------------------------------------------------------------------|
| anied an Amendment Application Request for Application Number        |
|                                                                      |
| riginally approved by the Urban land Development Authority on 20     |
| scribed as Lots 3, 5 & 6 on RP180932. The Amendment Application      |
| City Council on 19 October 2020 subject to conditions. Further Minor |
| on Number 1546/2020/PDA were approved by Ipswich City Council on     |
| nuary 2021 subject to conditions.                                    |
|                                                                      |

This Disclosure Plan was prepared in accordance with the Land Sales Act 1984 to enable the sale of proposed lots. This plan should not be used for design purposes as the details shown on this plan may vary from final site conditions.

| m to 1.5m.                                                     |  |
|----------------------------------------------------------------|--|
| ried out in accordance with Australian Standard certification. |  |
|                                                                |  |
| sed on A.H.D. datum at an interval of 0.5m,<br>                |  |
| on A.H.D. datum at an interval of 0.25m,<br>-                  |  |
|                                                                |  |

Areas and dimensions shown on this plan are subject to approval by council and registration with the department of resources. Design surface contours, retaining wall heights and fill areas shown hereon have been plotted from data supplied by peak urban on 21 September 2021.