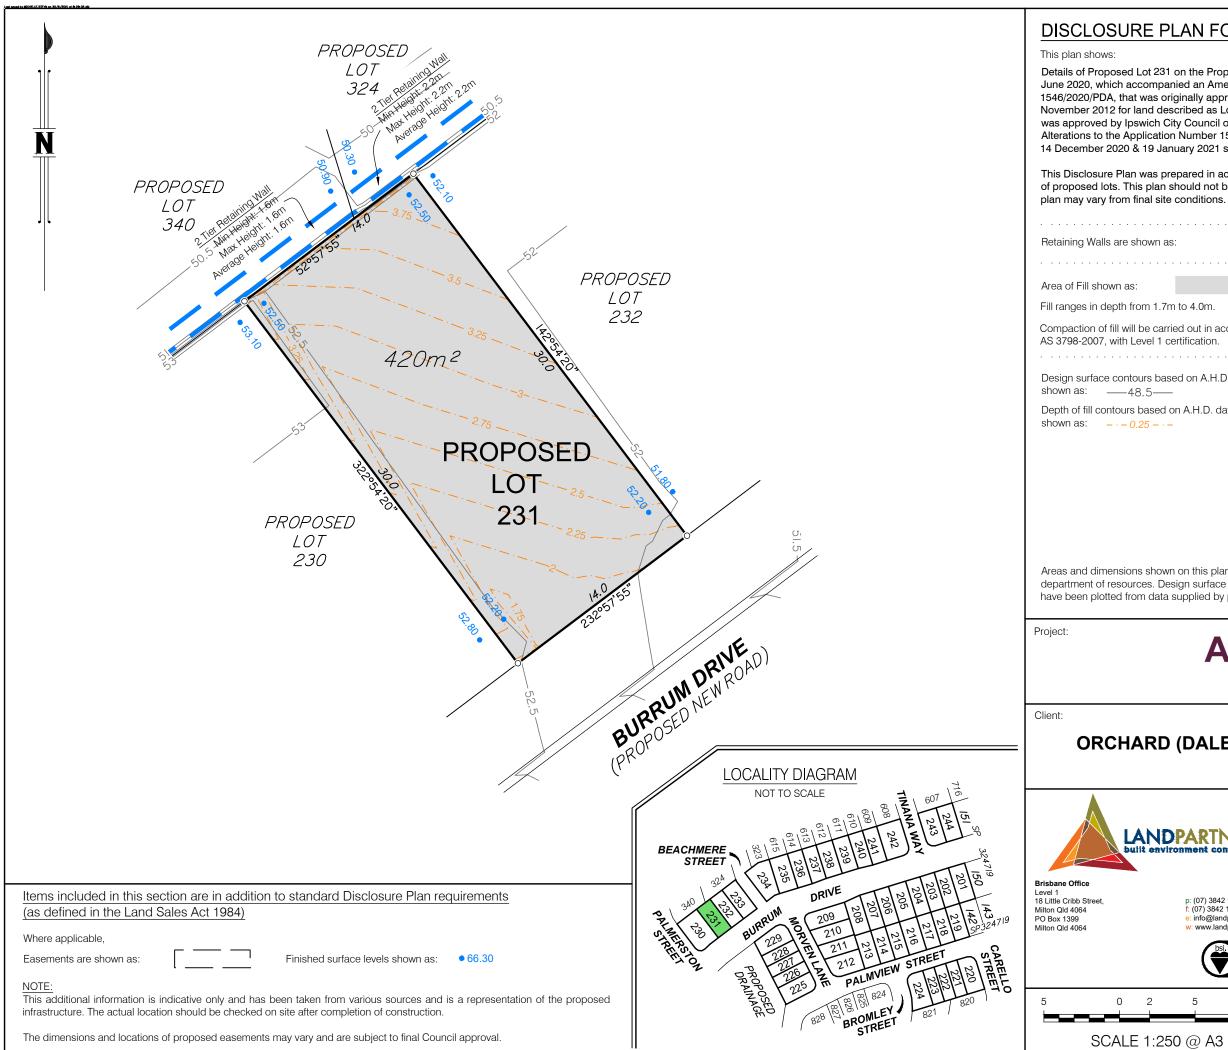

| 2 on the Proposed Reconfiguration Plan BRSS5365-ORC-8-10 dated 24    |
|----------------------------------------------------------------------|
| anied an Amendment Application Request for Application Number        |
|                                                                      |
| riginally approved by the Urban land Development Authority on 20     |
| scribed as Lots 3, 5 & 6 on RP180932. The Amendment Application      |
| City Council on 19 October 2020 subject to conditions. Further Minor |
| on Number 1546/2020/PDA were approved by Ipswich City Council on     |
| nuary 2021 subject to conditions.                                    |
|                                                                      |

This Disclosure Plan was prepared in accordance with the Land Sales Act 1984 to enable the sale of proposed lots. This plan should not be used for design purposes as the details shown on this plan may vary from final site conditions.

| m to 1.5m.                                                     |  |
|----------------------------------------------------------------|--|
| ried out in accordance with Australian Standard certification. |  |
|                                                                |  |
| sed on A.H.D. datum at an interval of 0.5m,<br>                |  |
| on A.H.D. datum at an interval of 0.25m,<br>-                  |  |
|                                                                |  |

Areas and dimensions shown on this plan are subject to approval by council and registration with the department of resources. Design surface contours, retaining wall heights and fill areas shown hereon have been plotted from data supplied by peak urban on 21 September 2021.