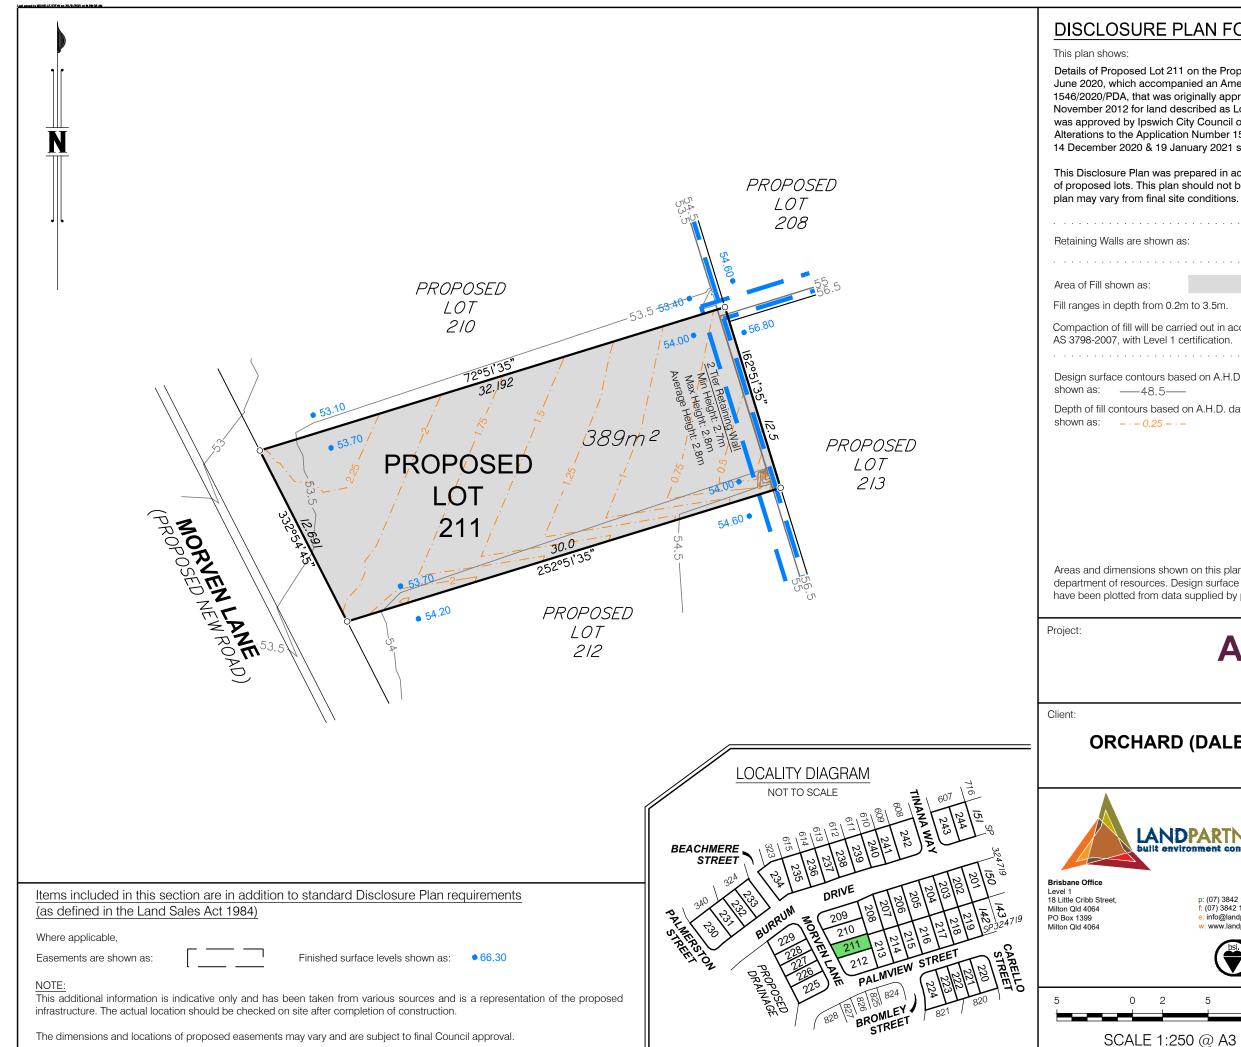

| 1 on the Proposed Reconfiguration Plan BRSS5365-ORC-8-10 dated 24    |
|----------------------------------------------------------------------|
| anied an Amendment Application Request for Application Number        |
| riginally approved by the Urban land Development Authority on 20     |
| scribed as Lots 3, 5 & 6 on RP180932. The Amendment Application      |
| City Council on 19 October 2020 subject to conditions. Further Minor |
| on Number 1546/2020/PDA were approved by Ipswich City Council on     |
| nuary 2021 subject to conditions.                                    |
|                                                                      |

This Disclosure Plan was prepared in accordance with the Land Sales Act 1984 to enable the sale of proposed lots. This plan should not be used for design purposes as the details shown on this plan may vary from final site conditions.

| m to 1.6m.                                                     |  |
|----------------------------------------------------------------|--|
| ried out in accordance with Australian Standard certification. |  |
|                                                                |  |
| sed on A.H.D. datum at an interval of 0.5m,<br>                |  |
| on A.H.D. datum at an interval of 0.25m,<br>-                  |  |
|                                                                |  |

Areas and dimensions shown on this plan are subject to approval by council and registration with the department of resources. Design surface contours, retaining wall heights and fill areas shown hereon have been plotted from data supplied by peak urban on 21 September 2021.