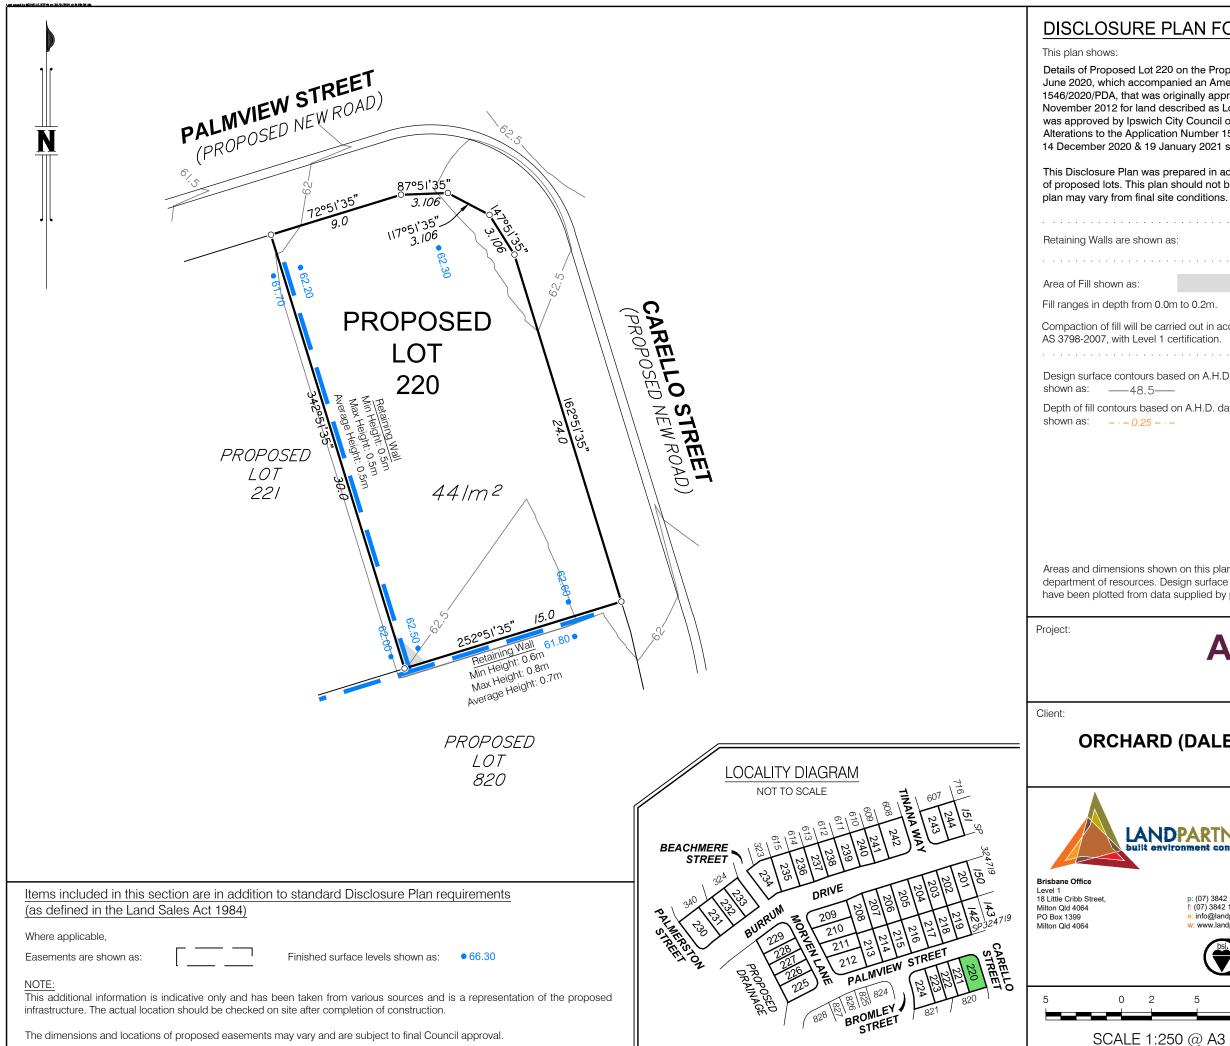

| 3 on the Proposed Reconfiguration Plan BRSS5365-ORC-8-10 dated 24    |
|----------------------------------------------------------------------|
| anied an Amendment Application Request for Application Number        |
| riginally approved by the Urban land Development Authority on 20     |
| scribed as Lots 3, 5 & 6 on RP180932. The Amendment Application      |
| City Council on 19 October 2020 subject to conditions. Further Minor |
| on Number 1546/2020/PDA were approved by Ipswich City Council on     |
| nuary 2021 subject to conditions.                                    |
|                                                                      |

This Disclosure Plan was prepared in accordance with the Land Sales Act 1984 to enable the sale of proposed lots. This plan should not be used for design purposes as the details shown on this plan may vary from final site conditions.

| m to 1.6m.                                                     |
|----------------------------------------------------------------|
| ried out in accordance with Australian Standard certification. |
|                                                                |
| sed on A.H.D. datum at an interval of 0.5m,<br>                |
| on A.H.D. datum at an interval of 0.25m,<br>–                  |
|                                                                |

Areas and dimensions shown on this plan are subject to approval by council and registration with the department of resources. Design surface contours, retaining wall heights and fill areas shown hereon have been plotted from data supplied by peak urban on 21 September 2021.