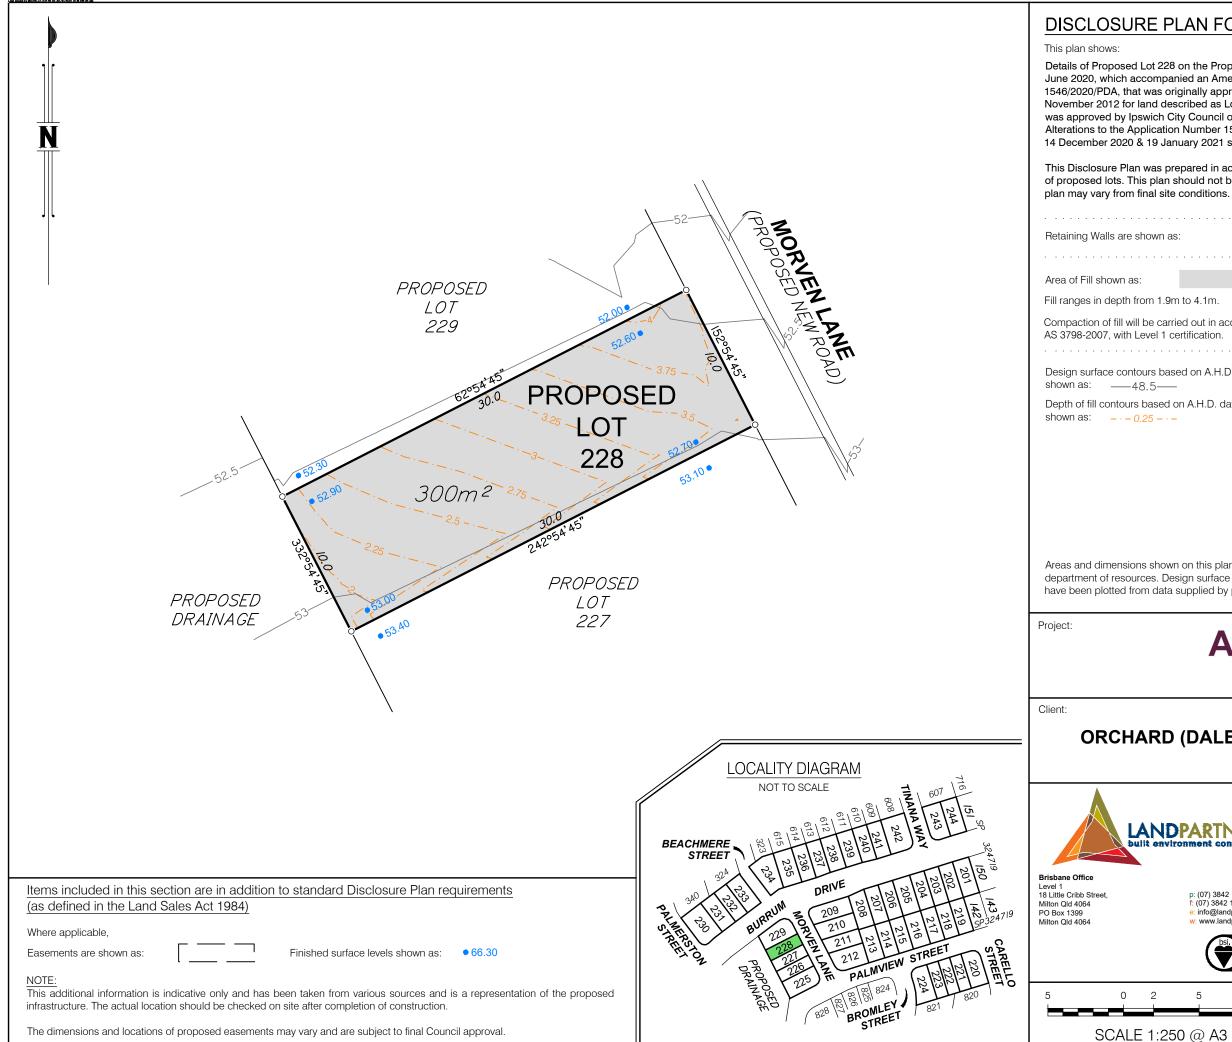

| 4 on the Proposed Reconfiguration Plan BRSS5365-ORC-8-10 dated 24    |
|----------------------------------------------------------------------|
| anied an Amendment Application Request for Application Number        |
| riginally approved by the Urban land Development Authority on 20     |
| scribed as Lots 3, 5 & 6 on RP180932. The Amendment Application      |
| City Council on 19 October 2020 subject to conditions. Further Minor |
| on Number 1546/2020/PDA were approved by Ipswich City Council on     |
| nuary 2021 subject to conditions.                                    |
|                                                                      |

This Disclosure Plan was prepared in accordance with the Land Sales Act 1984 to enable the sale of proposed lots. This plan should not be used for design purposes as the details shown on this plan may vary from final site conditions.

| S:                                                                |  |
|-------------------------------------------------------------------|--|
|                                                                   |  |
|                                                                   |  |
| m to 2.7m.                                                        |  |
| ried out in accordance with Australian Standard<br>certification. |  |
|                                                                   |  |
| sed on A.H.D. datum at an interval of 0.5m,<br>-                  |  |
| on A.H.D. datum at an interval of 0.25m,<br>-                     |  |

Areas and dimensions shown on this plan are subject to approval by council and registration with the department of resources. Design surface contours, retaining wall heights and fill areas shown hereon have been plotted from data supplied by peak urban on 21 September 2021.