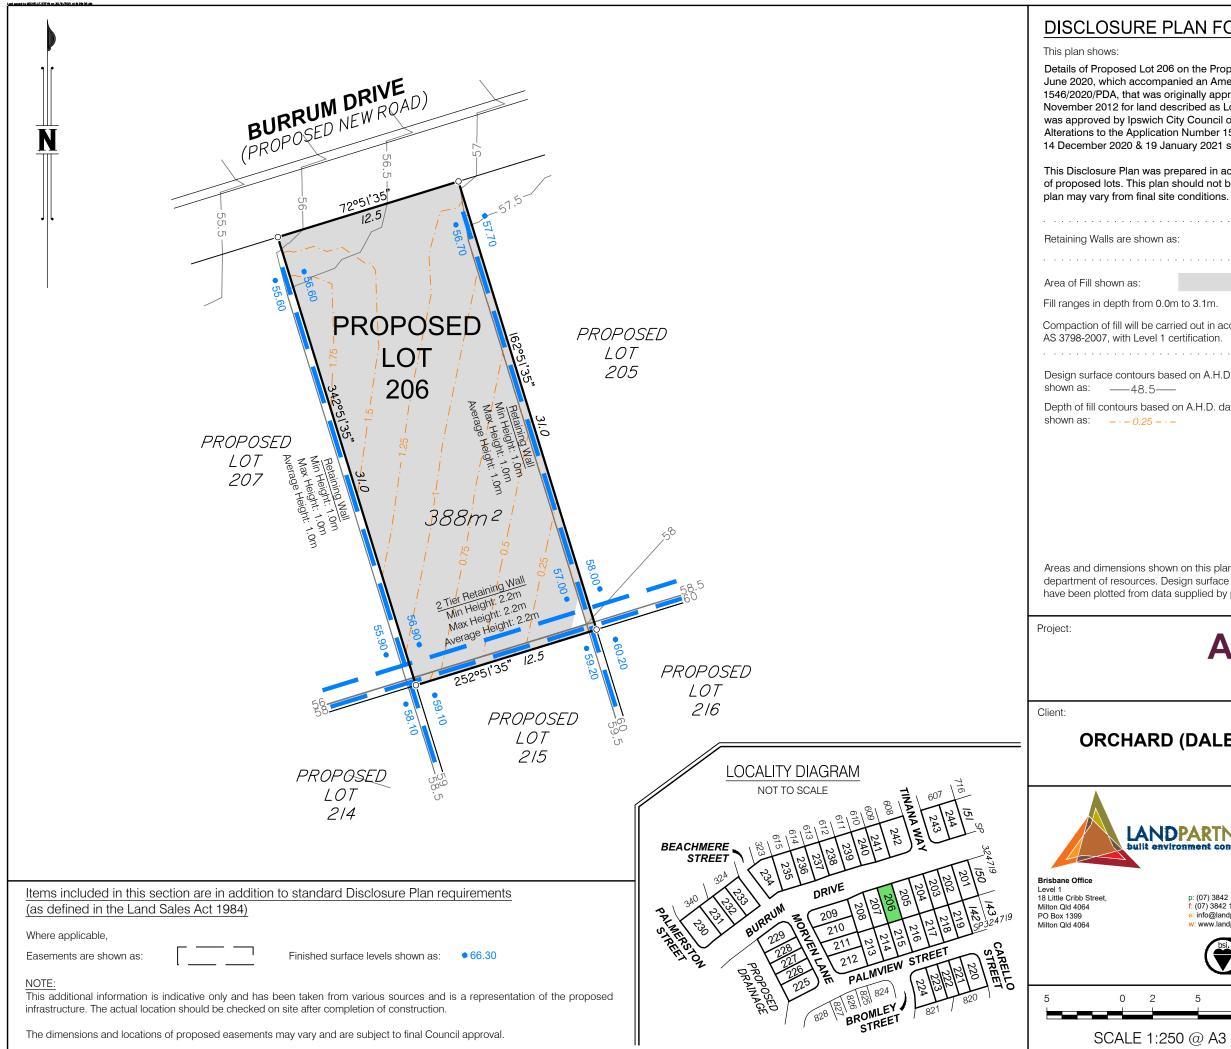

| 2 on the Proposed Reconfiguration Plan BRSS5365-ORC-8-10 dated 24    |
|----------------------------------------------------------------------|
| anied an Amendment Application Request for Application Number        |
|                                                                      |
| riginally approved by the Urban land Development Authority on 20     |
| scribed as Lots 3, 5 & 6 on RP180932. The Amendment Application      |
| City Council on 19 October 2020 subject to conditions. Further Minor |
| on Number 1546/2020/PDA were approved by Ipswich City Council on     |
| nuary 2021 subject to conditions.                                    |
|                                                                      |

This Disclosure Plan was prepared in accordance with the Land Sales Act 1984 to enable the sale of proposed lots. This plan should not be used for design purposes as the details shown on this plan may vary from final site conditions.

| m to 2.0m.                                                     |  |
|----------------------------------------------------------------|--|
| ried out in accordance with Australian Standard certification. |  |
|                                                                |  |
| sed on A.H.D. datum at an interval of 0.5m,<br>                |  |
| on A.H.D. datum at an interval of 0.25m,<br>-                  |  |
|                                                                |  |

Areas and dimensions shown on this plan are subject to approval by council and registration with the department of resources. Design surface contours, retaining wall heights and fill areas shown hereon have been plotted from data supplied by peak urban on 21 September 2021.