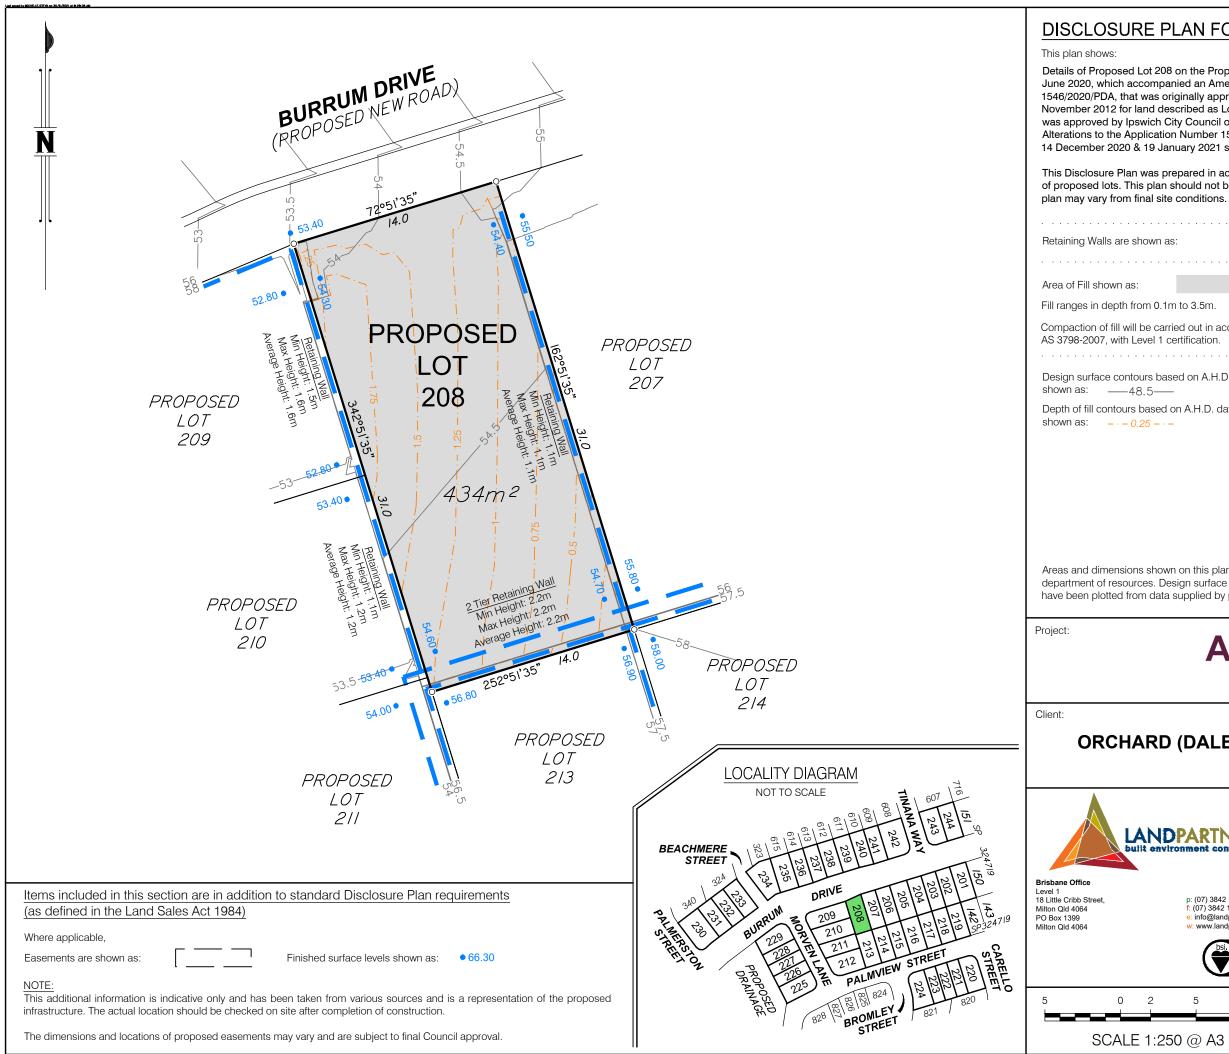

| 4 on the Proposed Reconfiguration Plan BRSS5365-ORC-8-10 dated 24    |
|----------------------------------------------------------------------|
| anied an Amendment Application Request for Application Number        |
| riginally approved by the Urban land Development Authority on 20     |
| scribed as Lots 3, 5 & 6 on RP180932. The Amendment Application      |
| City Council on 19 October 2020 subject to conditions. Further Minor |
| on Number 1546/2020/PDA were approved by Ipswich City Council on     |
| nuary 2021 subject to conditions.                                    |
|                                                                      |

This Disclosure Plan was prepared in accordance with the Land Sales Act 1984 to enable the sale of proposed lots. This plan should not be used for design purposes as the details shown on this plan may vary from final site conditions.

| S:                                                                |  |
|-------------------------------------------------------------------|--|
|                                                                   |  |
|                                                                   |  |
| m to 2.7m.                                                        |  |
| ried out in accordance with Australian Standard<br>certification. |  |
|                                                                   |  |
| sed on A.H.D. datum at an interval of 0.5m,<br>-                  |  |
| on A.H.D. datum at an interval of 0.25m,<br>-                     |  |

Areas and dimensions shown on this plan are subject to approval by council and registration with the department of resources. Design surface contours, retaining wall heights and fill areas shown hereon have been plotted from data supplied by peak urban on 21 September 2021.