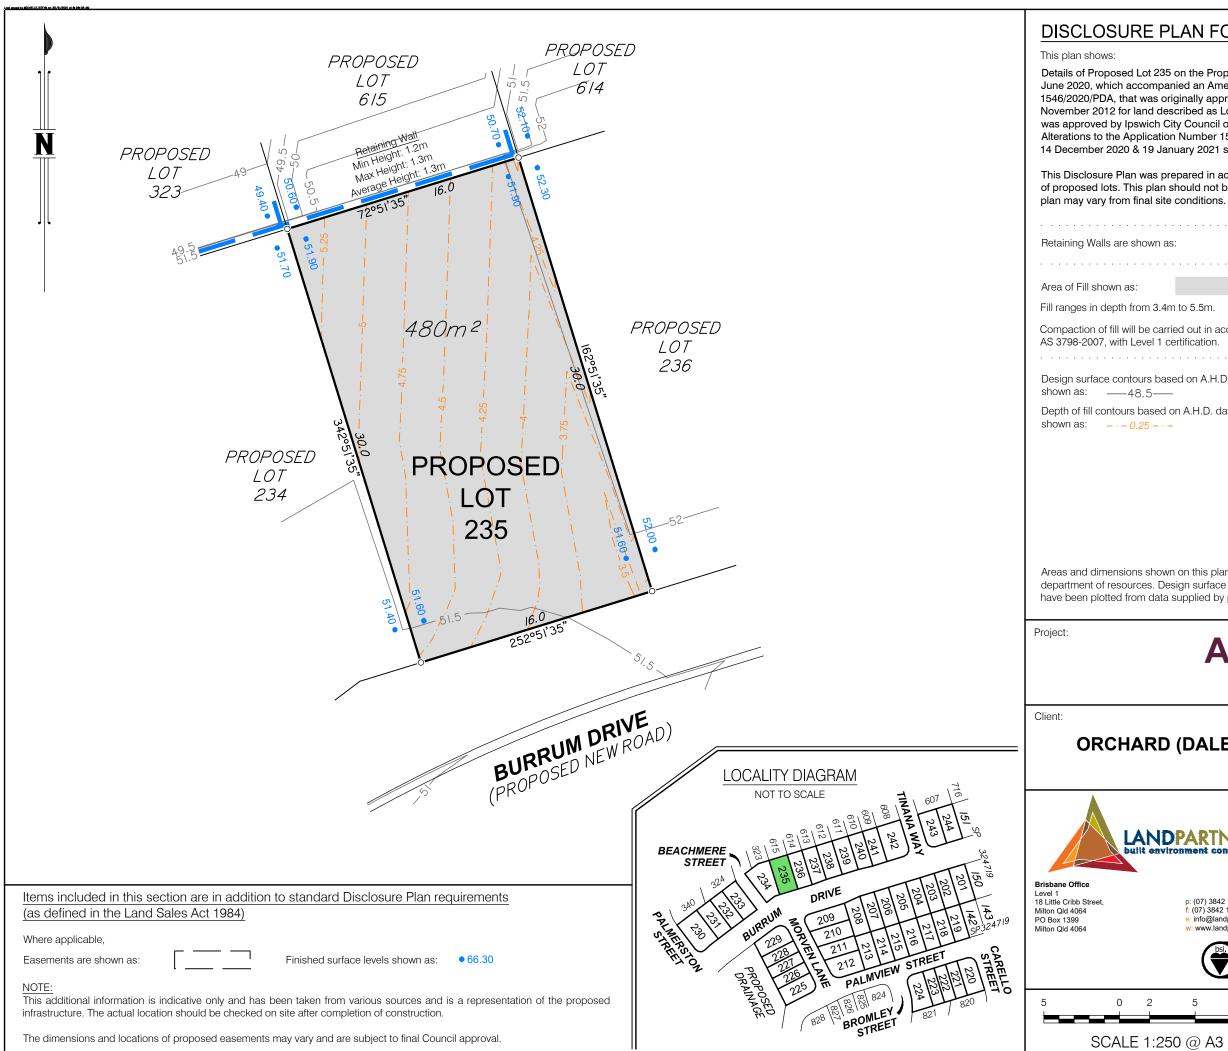

| 2 on the Proposed Reconfiguration Plan BRSS5365-ORC-8-10 dated 24    |
|----------------------------------------------------------------------|
| anied an Amendment Application Request for Application Number        |
|                                                                      |
| riginally approved by the Urban land Development Authority on 20     |
| scribed as Lots 3, 5 & 6 on RP180932. The Amendment Application      |
| City Council on 19 October 2020 subject to conditions. Further Minor |
| on Number 1546/2020/PDA were approved by Ipswich City Council on     |
| nuary 2021 subject to conditions.                                    |
|                                                                      |

This Disclosure Plan was prepared in accordance with the Land Sales Act 1984 to enable the sale of proposed lots. This plan should not be used for design purposes as the details shown on this plan may vary from final site conditions.

| m to 1.5m.                                                     |  |
|----------------------------------------------------------------|--|
| ried out in accordance with Australian Standard certification. |  |
|                                                                |  |
| sed on A.H.D. datum at an interval of 0.5m,<br>                |  |
| on A.H.D. datum at an interval of 0.25m,<br>-                  |  |
|                                                                |  |

Areas and dimensions shown on this plan are subject to approval by council and registration with the department of resources. Design surface contours, retaining wall heights and fill areas shown hereon have been plotted from data supplied by peak urban on 21 September 2021.