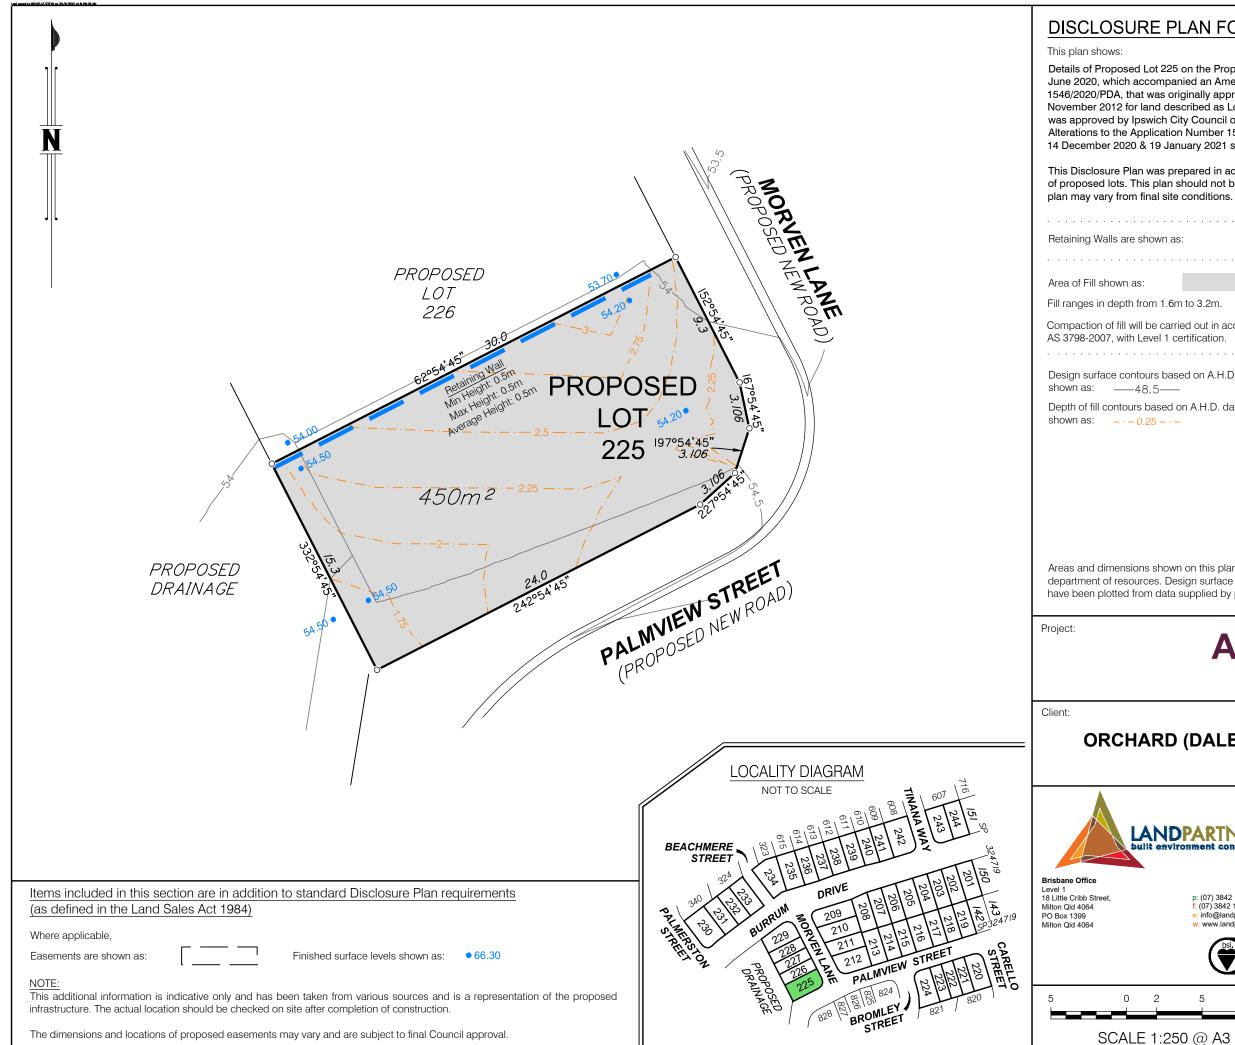

| 1 on the Proposed Reconfiguration Plan BRSS5365-ORC-8-10 dated 24    |
|----------------------------------------------------------------------|
| anied an Amendment Application Request for Application Number        |
| riginally approved by the Urban land Development Authority on 20     |
| scribed as Lots 3, 5 & 6 on RP180932. The Amendment Application      |
| City Council on 19 October 2020 subject to conditions. Further Minor |
| on Number 1546/2020/PDA were approved by Ipswich City Council on     |
| nuary 2021 subject to conditions.                                    |
|                                                                      |

This Disclosure Plan was prepared in accordance with the Land Sales Act 1984 to enable the sale of proposed lots. This plan should not be used for design purposes as the details shown on this plan may vary from final site conditions.

| m to 1.6m.                                                     |  |
|----------------------------------------------------------------|--|
| ried out in accordance with Australian Standard certification. |  |
|                                                                |  |
| sed on A.H.D. datum at an interval of 0.5m,<br>                |  |
| on A.H.D. datum at an interval of 0.25m,<br>-                  |  |
|                                                                |  |

Areas and dimensions shown on this plan are subject to approval by council and registration with the department of resources. Design surface contours, retaining wall heights and fill areas shown hereon have been plotted from data supplied by peak urban on 21 September 2021.