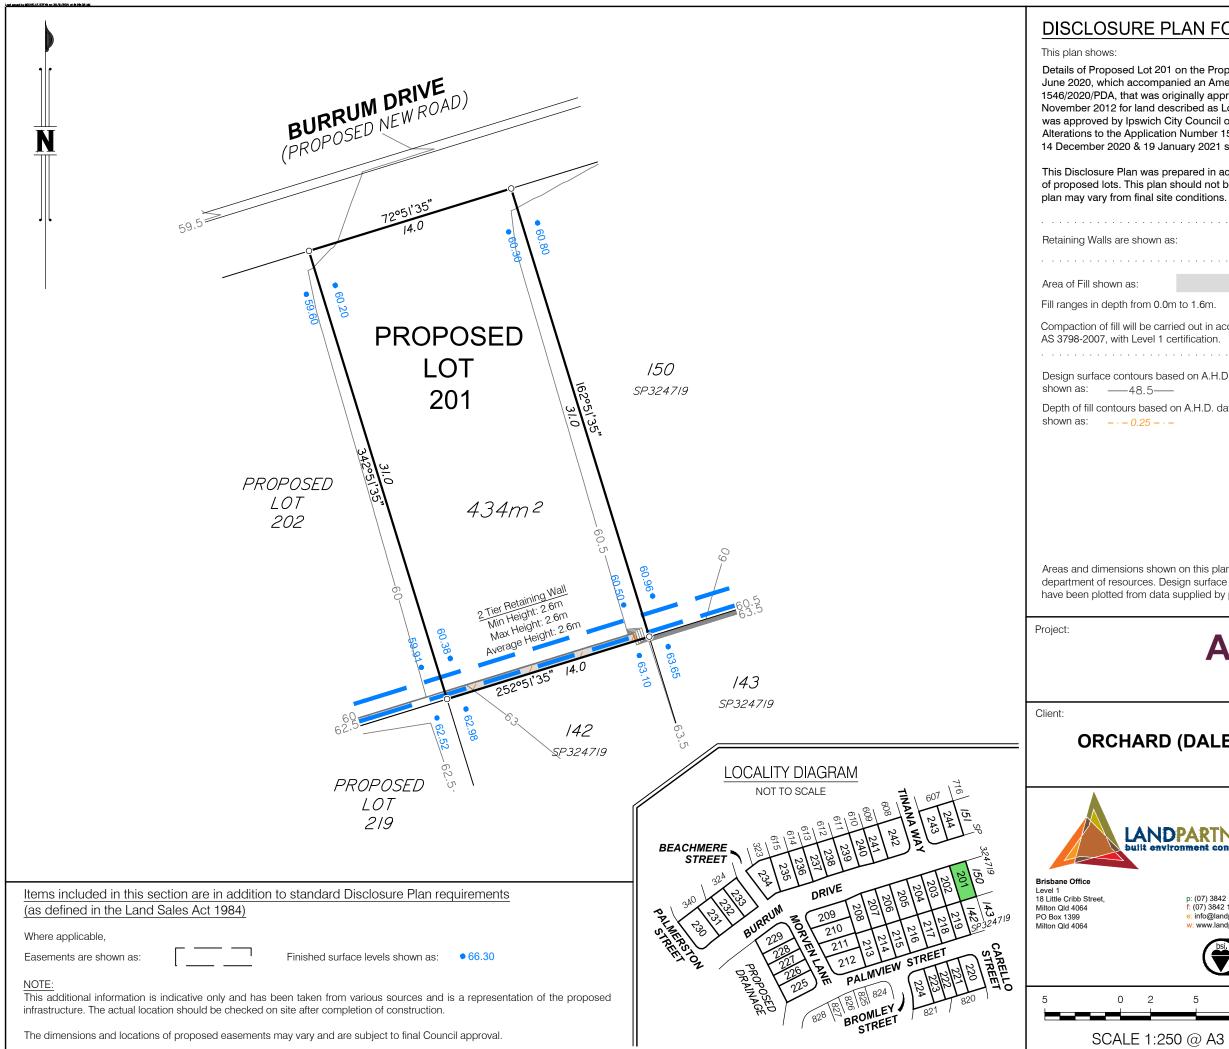

| 1 on the Proposed Reconfiguration Plan BRSS5365-ORC-8-10 dated 24    |
|----------------------------------------------------------------------|
| anied an Amendment Application Request for Application Number        |
| riginally approved by the Urban land Development Authority on 20     |
| scribed as Lots 3, 5 & 6 on RP180932. The Amendment Application      |
| City Council on 19 October 2020 subject to conditions. Further Minor |
| on Number 1546/2020/PDA were approved by Ipswich City Council on     |
| nuary 2021 subject to conditions.                                    |
|                                                                      |

This Disclosure Plan was prepared in accordance with the Land Sales Act 1984 to enable the sale of proposed lots. This plan should not be used for design purposes as the details shown on this plan may vary from final site conditions.

| m to 1.6m.                                                     |  |
|----------------------------------------------------------------|--|
| ried out in accordance with Australian Standard certification. |  |
|                                                                |  |
| sed on A.H.D. datum at an interval of 0.5m,<br>                |  |
| on A.H.D. datum at an interval of 0.25m,<br>-                  |  |
|                                                                |  |

Areas and dimensions shown on this plan are subject to approval by council and registration with the department of resources. Design surface contours, retaining wall heights and fill areas shown hereon have been plotted from data supplied by peak urban on 21 September 2021.