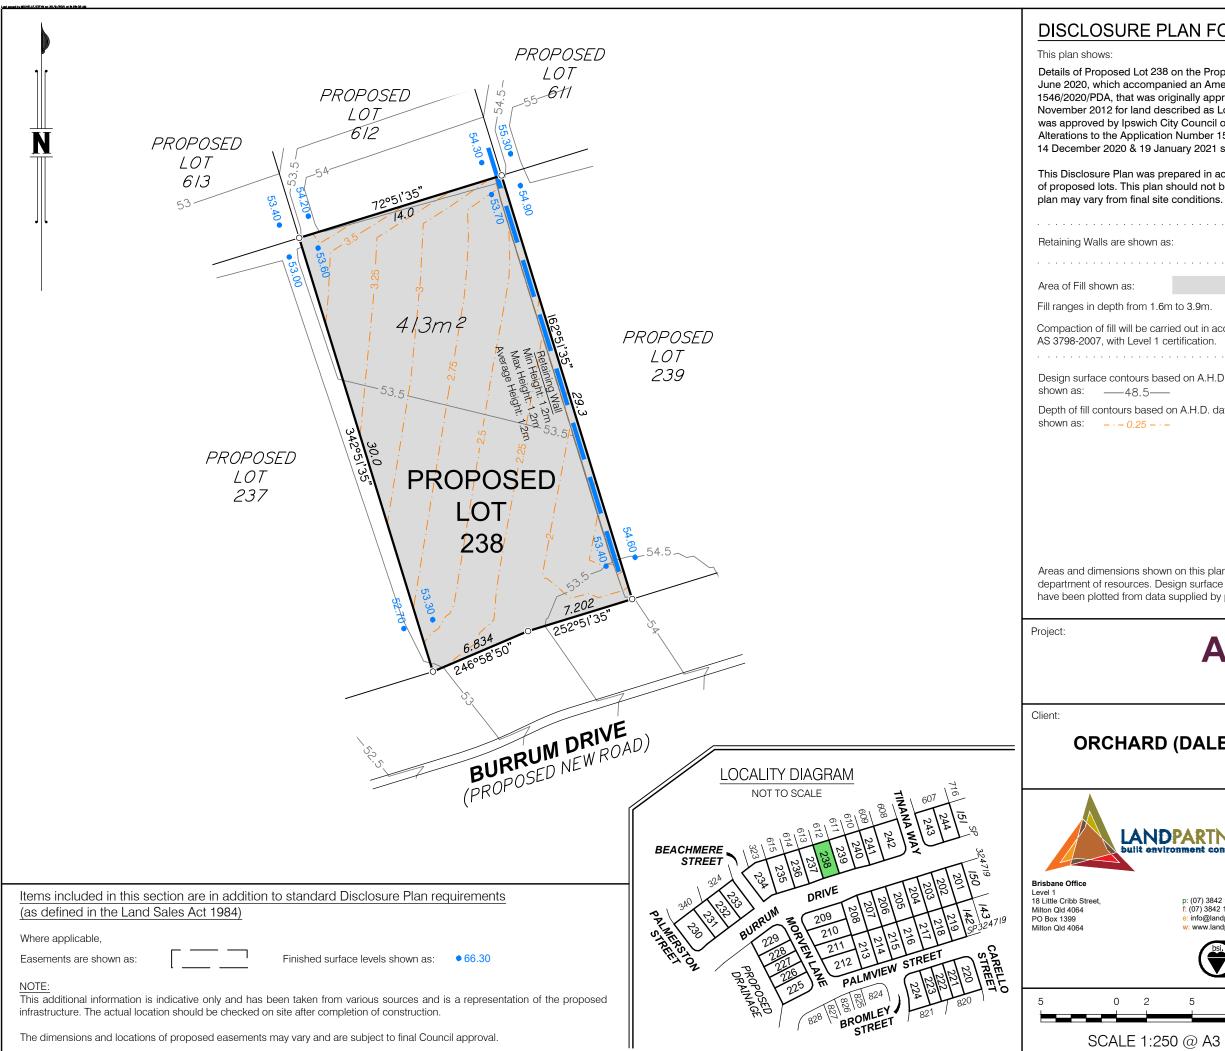

| 2 on the Proposed Reconfiguration Plan BRSS5365-ORC-8-10 dated 24    |
|----------------------------------------------------------------------|
| anied an Amendment Application Request for Application Number        |
|                                                                      |
| riginally approved by the Urban land Development Authority on 20     |
| scribed as Lots 3, 5 & 6 on RP180932. The Amendment Application      |
| City Council on 19 October 2020 subject to conditions. Further Minor |
| on Number 1546/2020/PDA were approved by Ipswich City Council on     |
| nuary 2021 subject to conditions.                                    |
|                                                                      |

This Disclosure Plan was prepared in accordance with the Land Sales Act 1984 to enable the sale of proposed lots. This plan should not be used for design purposes as the details shown on this plan may vary from final site conditions.

| m to 2.0m.                                                     |  |
|----------------------------------------------------------------|--|
| ried out in accordance with Australian Standard certification. |  |
|                                                                |  |
| sed on A.H.D. datum at an interval of 0.5m,<br>                |  |
| on A.H.D. datum at an interval of 0.25m,<br>-                  |  |
|                                                                |  |

Areas and dimensions shown on this plan are subject to approval by council and registration with the department of resources. Design surface contours, retaining wall heights and fill areas shown hereon have been plotted from data supplied by peak urban on 21 September 2021.