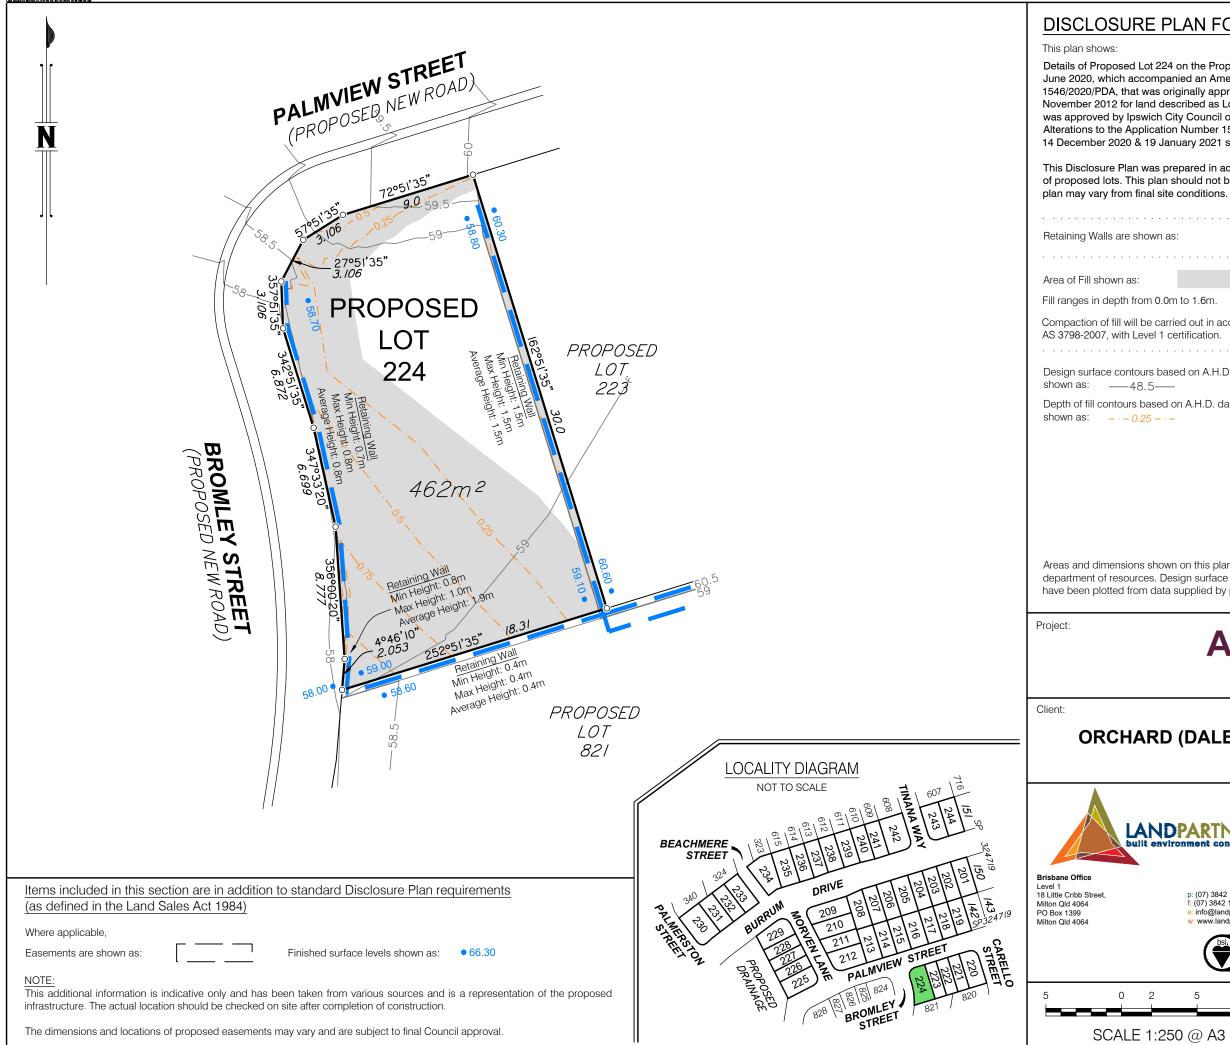

| 4 on the Proposed Reconfiguration Plan BRSS5365-ORC-8-10 dated 24    |
|----------------------------------------------------------------------|
| anied an Amendment Application Request for Application Number        |
| riginally approved by the Urban land Development Authority on 20     |
| scribed as Lots 3, 5 & 6 on RP180932. The Amendment Application      |
| City Council on 19 October 2020 subject to conditions. Further Minor |
| on Number 1546/2020/PDA were approved by Ipswich City Council on     |
| nuary 2021 subject to conditions.                                    |
|                                                                      |

This Disclosure Plan was prepared in accordance with the Land Sales Act 1984 to enable the sale of proposed lots. This plan should not be used for design purposes as the details shown on this plan may vary from final site conditions.

| m to 1.6m.                                                     |
|----------------------------------------------------------------|
| ried out in accordance with Australian Standard certification. |
|                                                                |
| sed on A.H.D. datum at an interval of 0.5m,<br>                |
| on A.H.D. datum at an interval of 0.25m,<br>–                  |
|                                                                |

Areas and dimensions shown on this plan are subject to approval by council and registration with the department of resources. Design surface contours, retaining wall heights and fill areas shown hereon have been plotted from data supplied by peak urban on 21 September 2021.