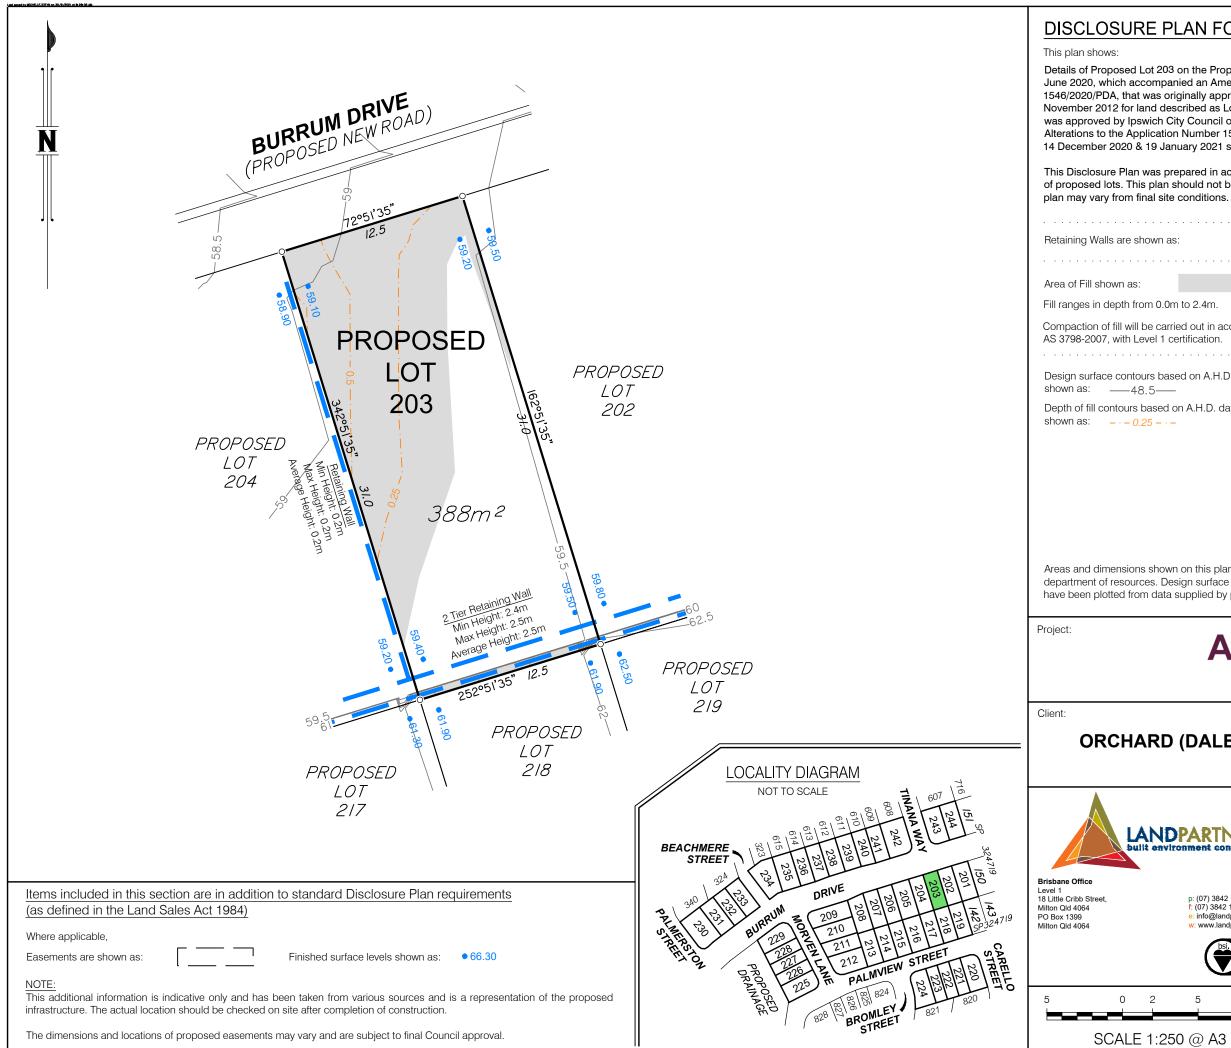

| 3 on the Proposed Reconfiguration Plan BRSS5365-ORC-8-10 dated 24    |
|----------------------------------------------------------------------|
| 1 0                                                                  |
| anied an Amendment Application Request for Application Number        |
| riginally approved by the Urban land Development Authority on 20     |
| scribed as Lots 3, 5 & 6 on RP180932. The Amendment Application      |
| City Council on 19 October 2020 subject to conditions. Further Minor |
| on Number 1546/2020/PDA were approved by Ipswich City Council on     |
| nuary 2021 subject to conditions.                                    |
|                                                                      |

This Disclosure Plan was prepared in accordance with the Land Sales Act 1984 to enable the sale of proposed lots. This plan should not be used for design purposes as the details shown on this plan may vary from final site conditions.

| m to 2.4m.                                                     |  |
|----------------------------------------------------------------|--|
| ried out in accordance with Australian Standard certification. |  |
|                                                                |  |
| sed on A.H.D. datum at an interval of 0.5m,<br>                |  |
| on A.H.D. datum at an interval of 0.25m,                       |  |
|                                                                |  |

Areas and dimensions shown on this plan are subject to approval by council and registration with the department of resources. Design surface contours, retaining wall heights and fill areas shown hereon have been plotted from data supplied by peak urban on 21 September 2021.