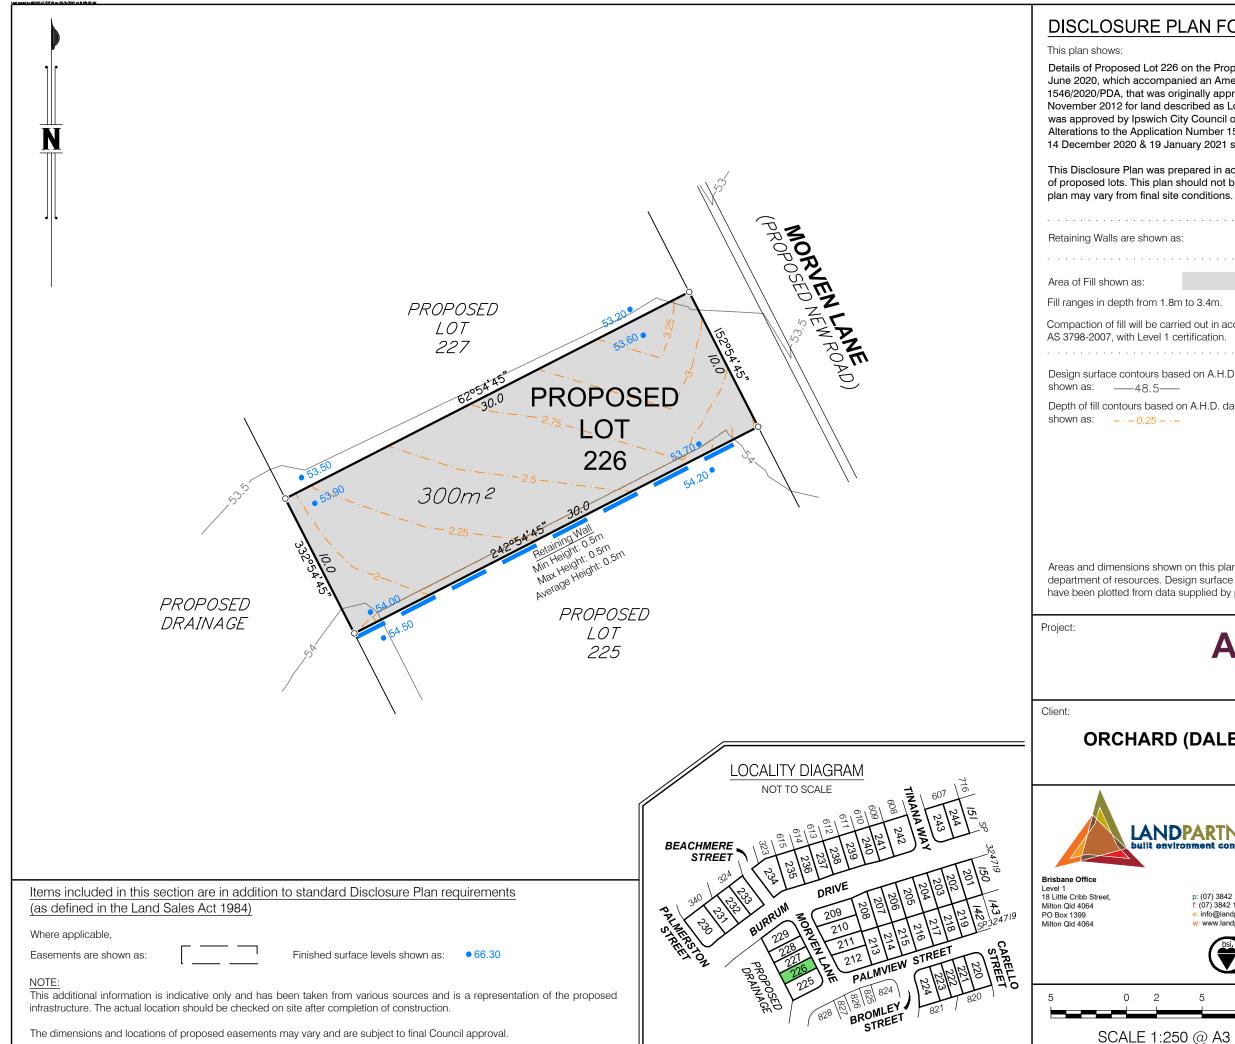

| 2 on the Proposed Reconfiguration Plan BRSS5365-ORC-8-10 dated 24    |
|----------------------------------------------------------------------|
| anied an Amendment Application Request for Application Number        |
|                                                                      |
| riginally approved by the Urban land Development Authority on 20     |
| scribed as Lots 3, 5 & 6 on RP180932. The Amendment Application      |
| City Council on 19 October 2020 subject to conditions. Further Minor |
| on Number 1546/2020/PDA were approved by Ipswich City Council on     |
| nuary 2021 subject to conditions.                                    |
|                                                                      |

This Disclosure Plan was prepared in accordance with the Land Sales Act 1984 to enable the sale of proposed lots. This plan should not be used for design purposes as the details shown on this plan may vary from final site conditions.

| m to 2.0m.                                                     |  |
|----------------------------------------------------------------|--|
| ried out in accordance with Australian Standard certification. |  |
|                                                                |  |
| sed on A.H.D. datum at an interval of 0.5m,<br>                |  |
| on A.H.D. datum at an interval of 0.25m,<br>-                  |  |
|                                                                |  |

Areas and dimensions shown on this plan are subject to approval by council and registration with the department of resources. Design surface contours, retaining wall heights and fill areas shown hereon have been plotted from data supplied by peak urban on 21 September 2021.