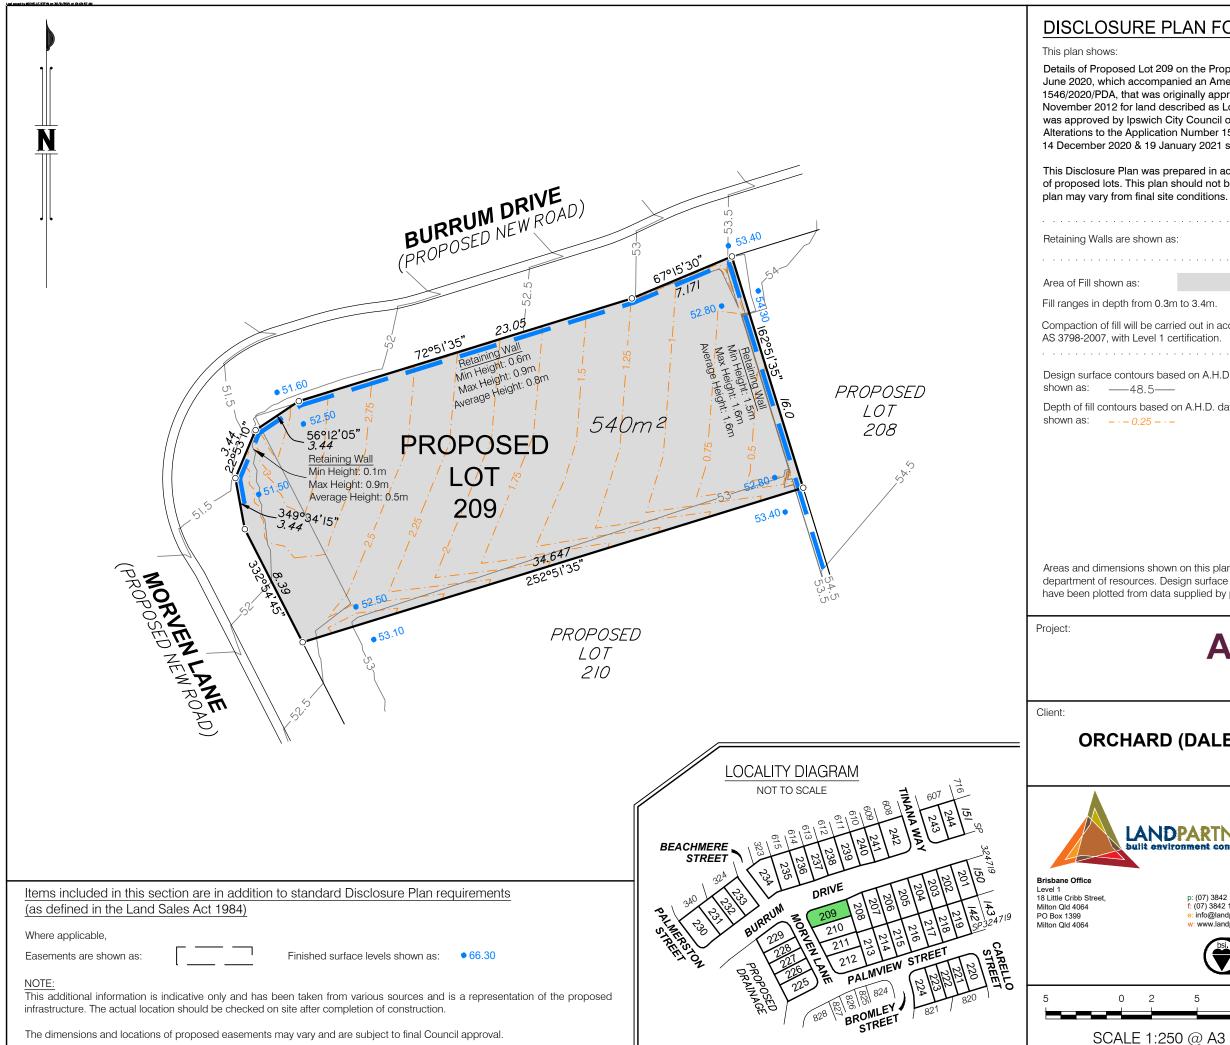

| 5 on the Proposed Reconfiguration Plan BRSS5365-ORC-8-10 dated 24    |
|----------------------------------------------------------------------|
| anied an Amendment Application Request for Application Number        |
| riginally approved by the Urban land Development Authority on 20     |
| scribed as Lots 3, 5 & 6 on RP180932. The Amendment Application      |
| City Council on 19 October 2020 subject to conditions. Further Minor |
| on Number 1546/2020/PDA were approved by Ipswich City Council on     |
| nuary 2021 subject to conditions.                                    |
|                                                                      |

This Disclosure Plan was prepared in accordance with the Land Sales Act 1984 to enable the sale of proposed lots. This plan should not be used for design purposes as the details shown on this plan may vary from final site conditions.

| m to 3.2m.                                                     |  |
|----------------------------------------------------------------|--|
| ried out in accordance with Australian Standard certification. |  |
|                                                                |  |
| sed on A.H.D. datum at an interval of 0.5m,<br>                |  |
| on A.H.D. datum at an interval of 0.25m,                       |  |
|                                                                |  |

Areas and dimensions shown on this plan are subject to approval by council and registration with the department of resources. Design surface contours, retaining wall heights and fill areas shown hereon have been plotted from data supplied by peak urban on 21 September 2021.