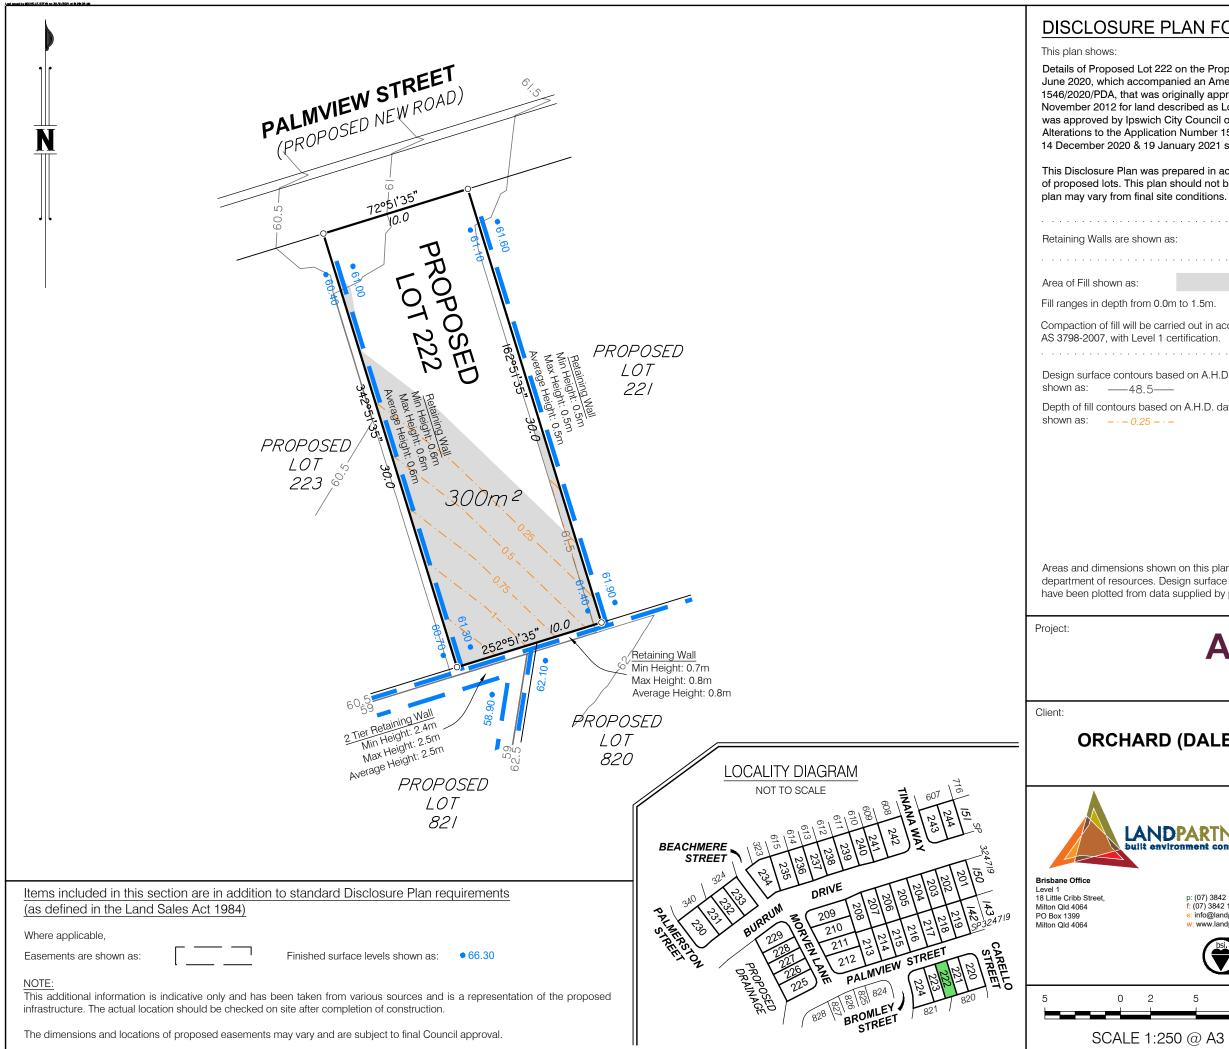

| 2 on the Proposed Reconfiguration Plan BRSS5365-ORC-8-10 dated 24    |
|----------------------------------------------------------------------|
| anied an Amendment Application Request for Application Number        |
|                                                                      |
| riginally approved by the Urban land Development Authority on 20     |
| scribed as Lots 3, 5 & 6 on RP180932. The Amendment Application      |
| City Council on 19 October 2020 subject to conditions. Further Minor |
| on Number 1546/2020/PDA were approved by Ipswich City Council on     |
| nuary 2021 subject to conditions.                                    |
|                                                                      |

This Disclosure Plan was prepared in accordance with the Land Sales Act 1984 to enable the sale of proposed lots. This plan should not be used for design purposes as the details shown on this plan may vary from final site conditions.

| m to 1.5m.                                                     |  |
|----------------------------------------------------------------|--|
| ried out in accordance with Australian Standard certification. |  |
|                                                                |  |
| sed on A.H.D. datum at an interval of 0.5m,<br>                |  |
| on A.H.D. datum at an interval of 0.25m,<br>-                  |  |
|                                                                |  |

Areas and dimensions shown on this plan are subject to approval by council and registration with the department of resources. Design surface contours, retaining wall heights and fill areas shown hereon have been plotted from data supplied by peak urban on 21 September 2021.