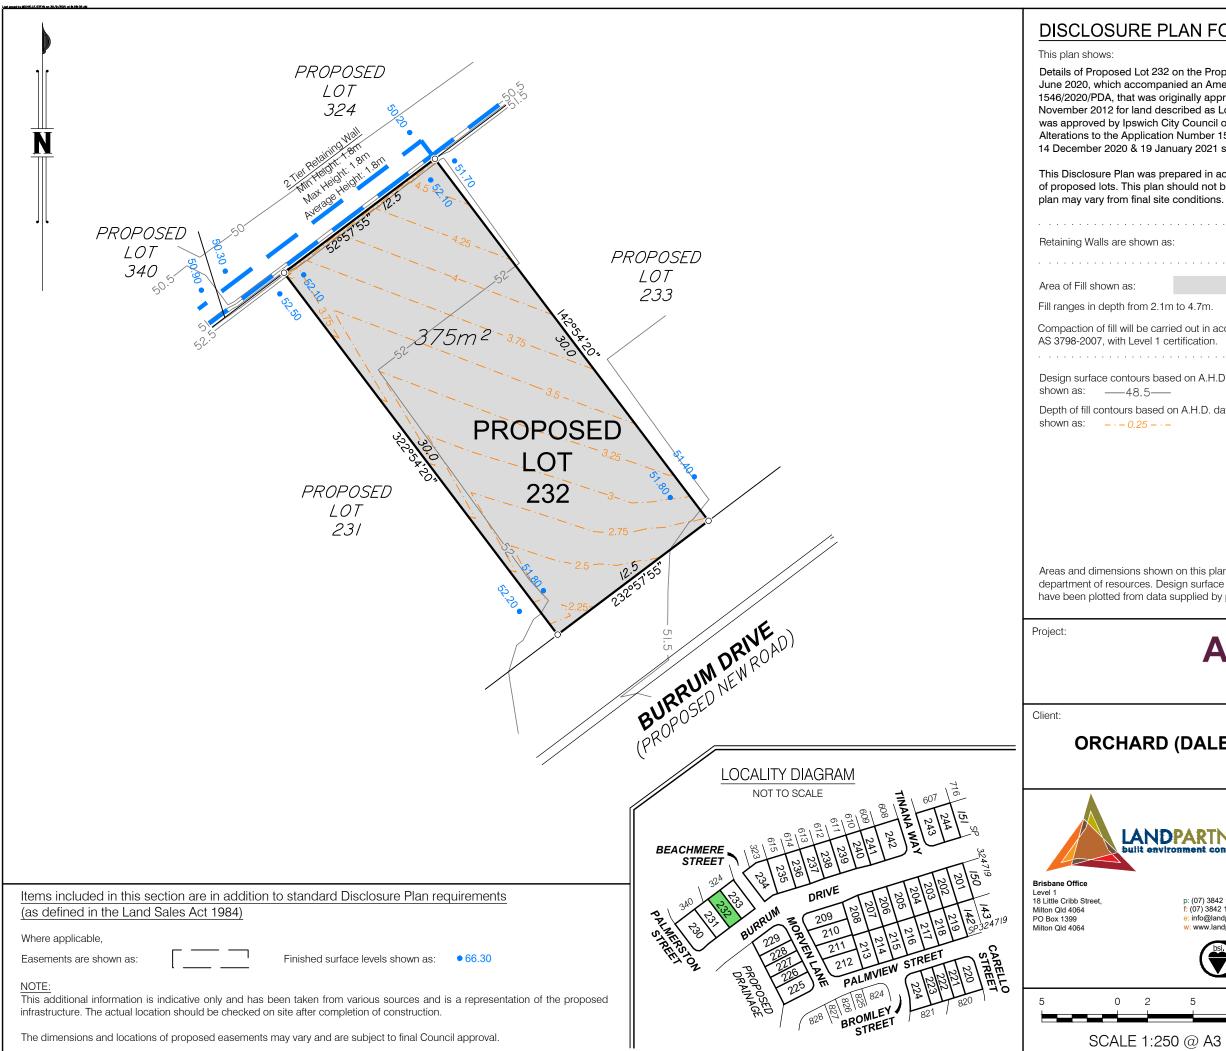

| 3 on the Proposed Reconfiguration Plan BRSS5365-ORC-8-10 dated 24    |
|----------------------------------------------------------------------|
| anied an Amendment Application Request for Application Number        |
| riginally approved by the Urban land Development Authority on 20     |
| scribed as Lots 3, 5 & 6 on RP180932. The Amendment Application      |
| City Council on 19 October 2020 subject to conditions. Further Minor |
| on Number 1546/2020/PDA were approved by Ipswich City Council on     |
| nuary 2021 subject to conditions.                                    |
|                                                                      |

This Disclosure Plan was prepared in accordance with the Land Sales Act 1984 to enable the sale of proposed lots. This plan should not be used for design purposes as the details shown on this plan may vary from final site conditions.

| m to 1.6m.                                                     |
|----------------------------------------------------------------|
| ried out in accordance with Australian Standard certification. |
|                                                                |
| sed on A.H.D. datum at an interval of 0.5m,<br>                |
| on A.H.D. datum at an interval of 0.25m,<br>–                  |
|                                                                |

Areas and dimensions shown on this plan are subject to approval by council and registration with the department of resources. Design surface contours, retaining wall heights and fill areas shown hereon have been plotted from data supplied by peak urban on 21 September 2021.