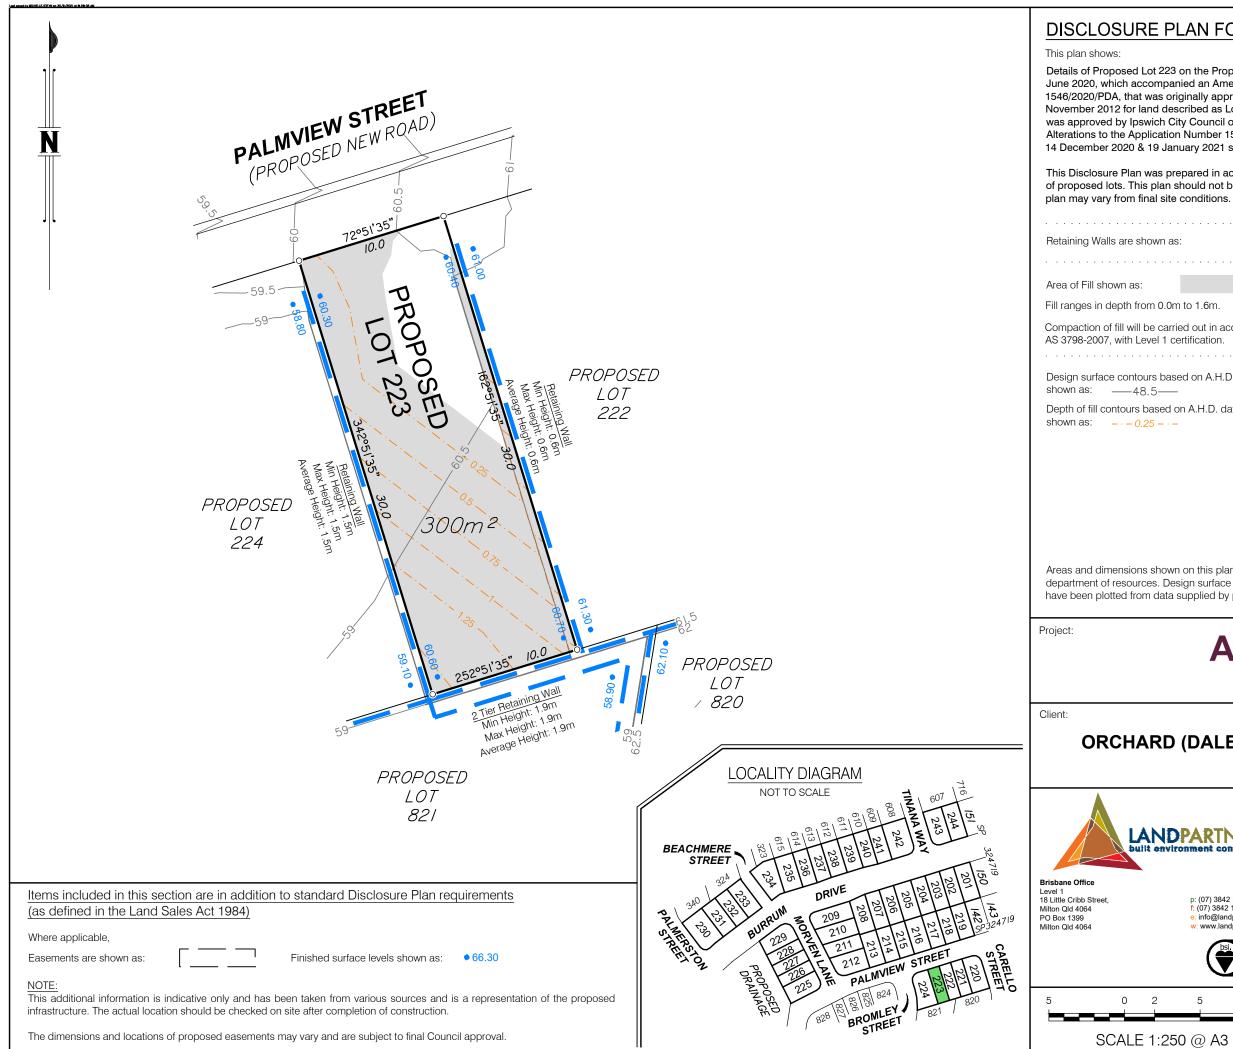

| 3 on the Proposed Reconfiguration Plan BRSS5365-ORC-8-10 dated 24    |
|----------------------------------------------------------------------|
| anied an Amendment Application Request for Application Number        |
| riginally approved by the Urban land Development Authority on 20     |
| scribed as Lots 3, 5 & 6 on RP180932. The Amendment Application      |
| City Council on 19 October 2020 subject to conditions. Further Minor |
| on Number 1546/2020/PDA were approved by Ipswich City Council on     |
| nuary 2021 subject to conditions.                                    |
|                                                                      |

This Disclosure Plan was prepared in accordance with the Land Sales Act 1984 to enable the sale of proposed lots. This plan should not be used for design purposes as the details shown on this plan may vary from final site conditions.

| m to 1.6m.                                                     |
|----------------------------------------------------------------|
| ried out in accordance with Australian Standard certification. |
|                                                                |
| sed on A.H.D. datum at an interval of 0.5m,<br>                |
| on A.H.D. datum at an interval of 0.25m,<br>–                  |
|                                                                |

Areas and dimensions shown on this plan are subject to approval by council and registration with the department of resources. Design surface contours, retaining wall heights and fill areas shown hereon have been plotted from data supplied by peak urban on 21 September 2021.