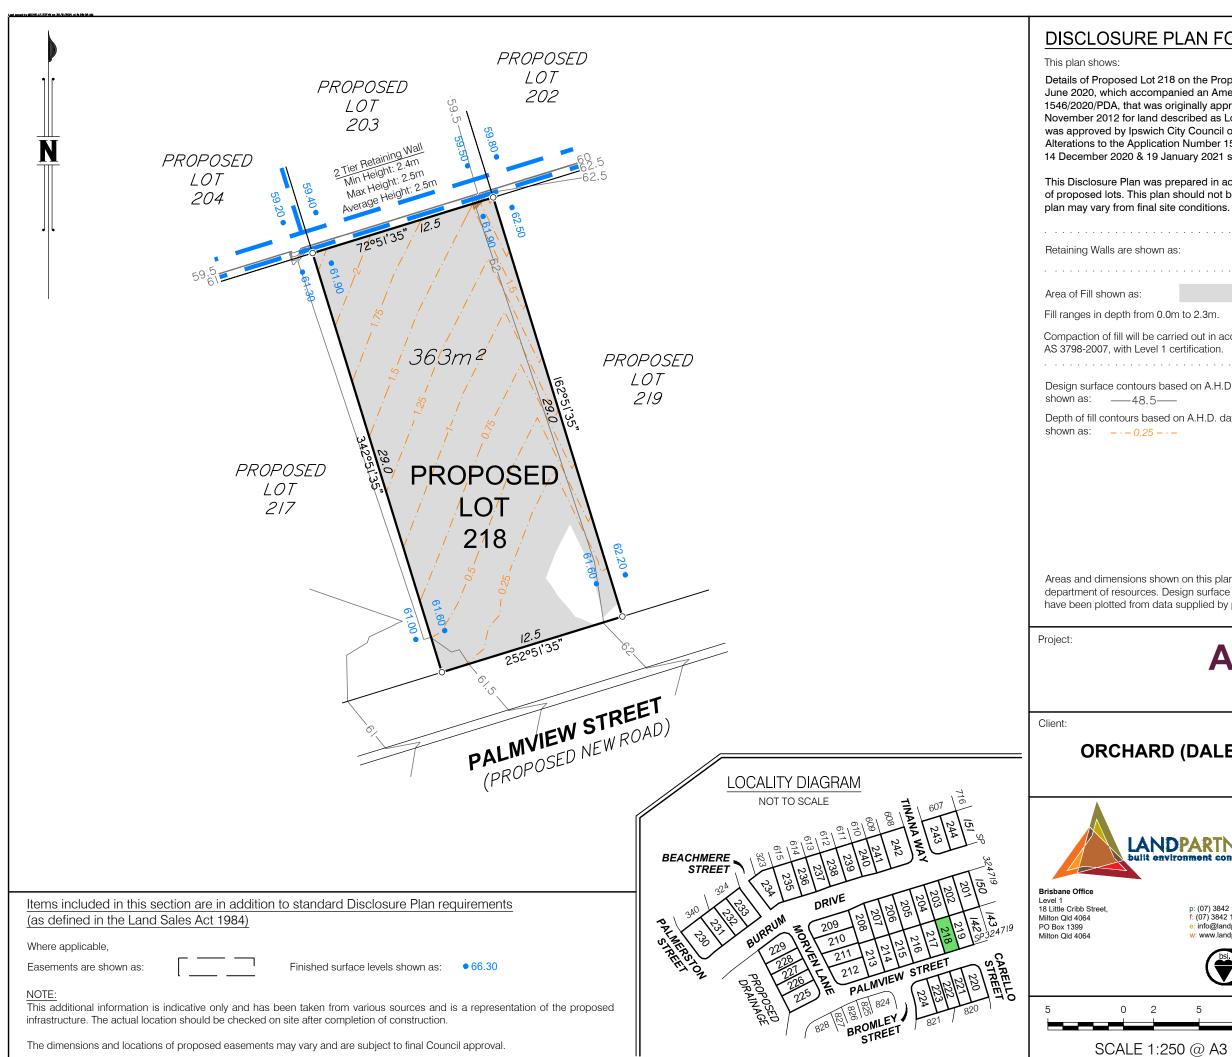

| 1 on the Proposed Reconfiguration Plan BRSS5365-ORC-8-10 dated 24    |
|----------------------------------------------------------------------|
| anied an Amendment Application Request for Application Number        |
| riginally approved by the Urban land Development Authority on 20     |
| scribed as Lots 3, 5 & 6 on RP180932. The Amendment Application      |
| City Council on 19 October 2020 subject to conditions. Further Minor |
| on Number 1546/2020/PDA were approved by Ipswich City Council on     |
| nuary 2021 subject to conditions.                                    |
|                                                                      |

This Disclosure Plan was prepared in accordance with the Land Sales Act 1984 to enable the sale of proposed lots. This plan should not be used for design purposes as the details shown on this plan may vary from final site conditions.

| m to 0.9m.                                                     |  |
|----------------------------------------------------------------|--|
| ried out in accordance with Australian Standard certification. |  |
|                                                                |  |
| sed on A.H.D. datum at an interval of 0.5m,<br>                |  |
| on A.H.D. datum at an interval of 0.25m,<br>-                  |  |
|                                                                |  |

Areas and dimensions shown on this plan are subject to approval by council and registration with the department of resources. Design surface contours, retaining wall heights and fill areas shown hereon have been plotted from data supplied by peak urban on 21 September 2021.