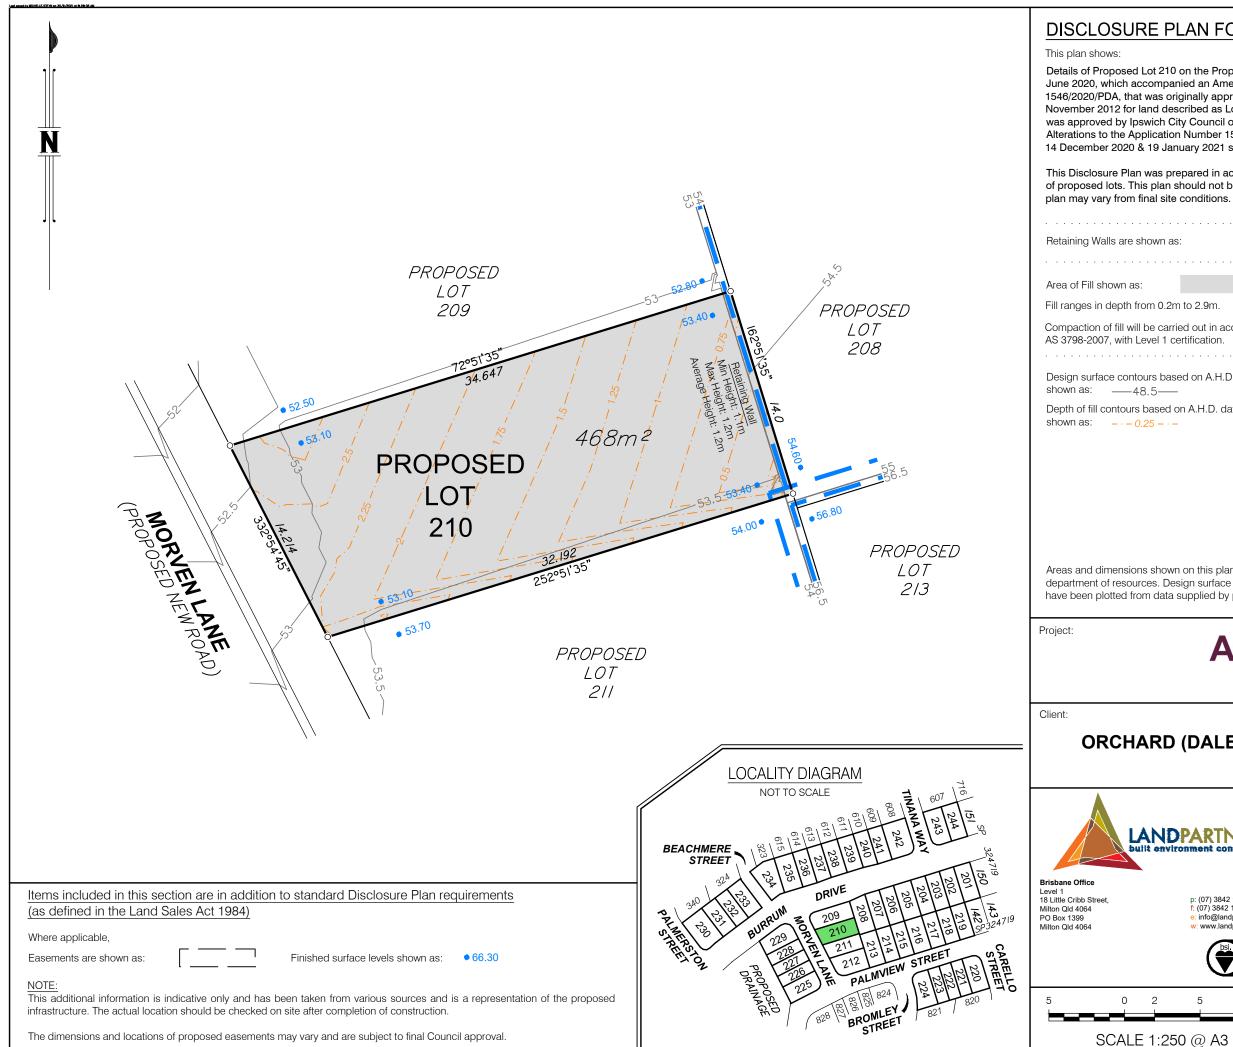

| 6 on the Proposed Reconfiguration Plan BRSS5365-ORC-8-10 dated 24    |
|----------------------------------------------------------------------|
| anied an Amendment Application Request for Application Number        |
| riginally approved by the Urban land Development Authority on 20     |
| scribed as Lots 3, 5 & 6 on RP180932. The Amendment Application      |
| City Council on 19 October 2020 subject to conditions. Further Minor |
| on Number 1546/2020/PDA were approved by Ipswich City Council on     |
| nuary 2021 subject to conditions.                                    |
|                                                                      |

This Disclosure Plan was prepared in accordance with the Land Sales Act 1984 to enable the sale of proposed lots. This plan should not be used for design purposes as the details shown on this plan may vary from final site conditions.

| m to 3.4m.                                                     |
|----------------------------------------------------------------|
| ried out in accordance with Australian Standard certification. |
|                                                                |
| sed on A.H.D. datum at an interval of 0.5m,<br>                |
| on A.H.D. datum at an interval of 0.25m,<br>-                  |
|                                                                |

Areas and dimensions shown on this plan are subject to approval by council and registration with the department of resources. Design surface contours, retaining wall heights and fill areas shown hereon have been plotted from data supplied by peak urban on 21 September 2021.