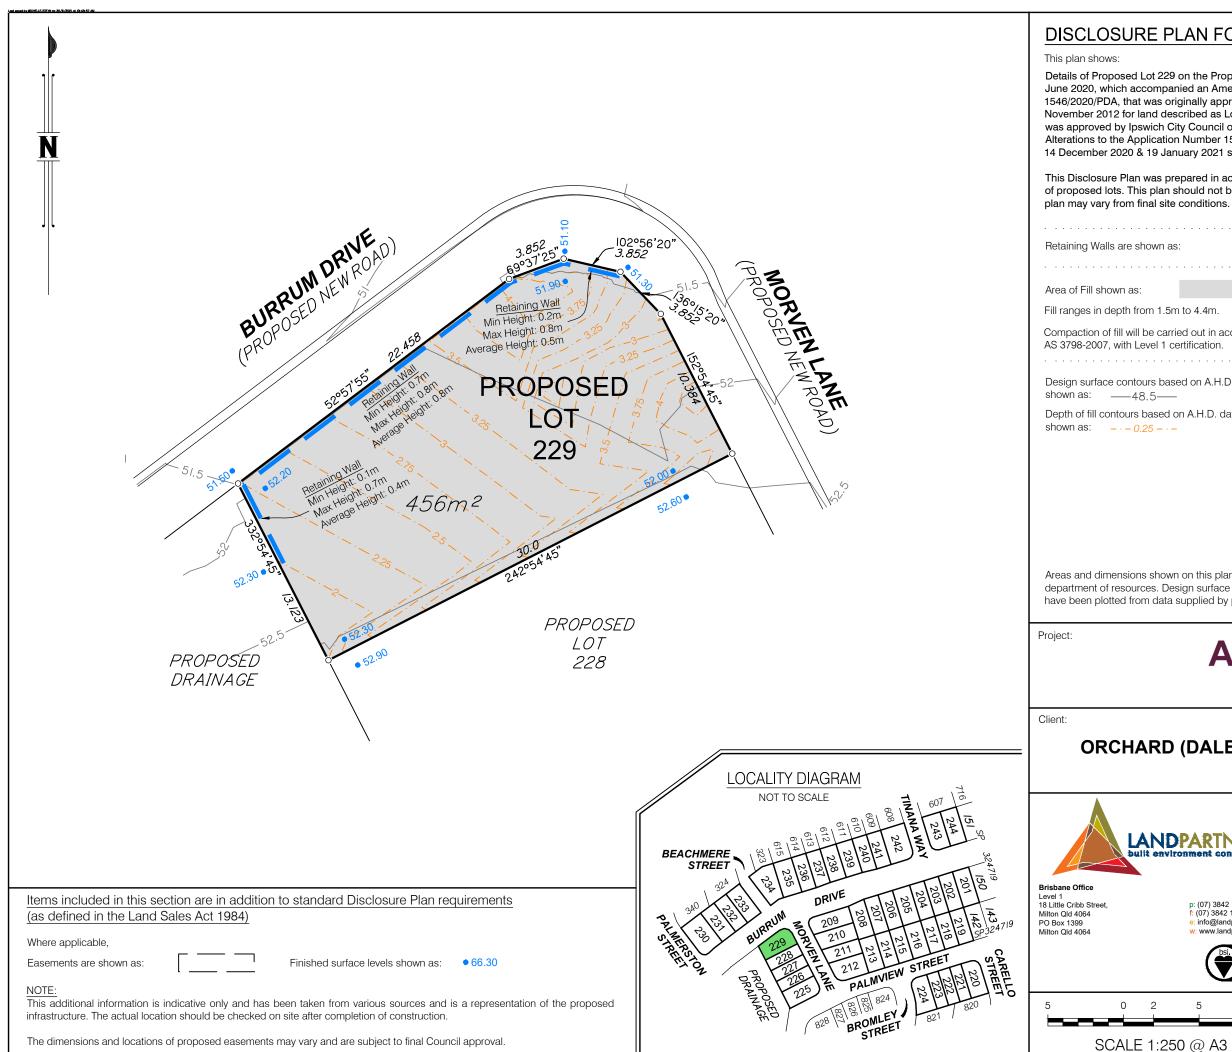

| on the Proposed Reconfiguration Plan BRSS5365-ORC-8-10 dated 24      |
|----------------------------------------------------------------------|
| 1 6                                                                  |
| anied an Amendment Application Request for Application Number        |
| riginally approved by the Urban land Development Authority on 20     |
| scribed as Lots 3, 5 & 6 on RP180932. The Amendment Application      |
| City Council on 19 October 2020 subject to conditions. Further Minor |
| on Number 1546/2020/PDA were approved by Ipswich City Council on     |
| nuary 2021 subject to conditions.                                    |
|                                                                      |

This Disclosure Plan was prepared in accordance with the Land Sales Act 1984 to enable the sale of proposed lots. This plan should not be used for design purposes as the details shown on this plan may vary from final site conditions.

| as:                                                            |
|----------------------------------------------------------------|
|                                                                |
|                                                                |
| m to 0.2m.                                                     |
| ried out in accordance with Australian Standard certification. |
|                                                                |
| sed on A.H.D. datum at an interval of 0.5m,<br>                |
| on A.H.D. datum at an interval of 0.25m,<br>–                  |
|                                                                |

Areas and dimensions shown on this plan are subject to approval by council and registration with the department of resources. Design surface contours, retaining wall heights and fill areas shown hereon have been plotted from data supplied by peak urban on 21 September 2021.