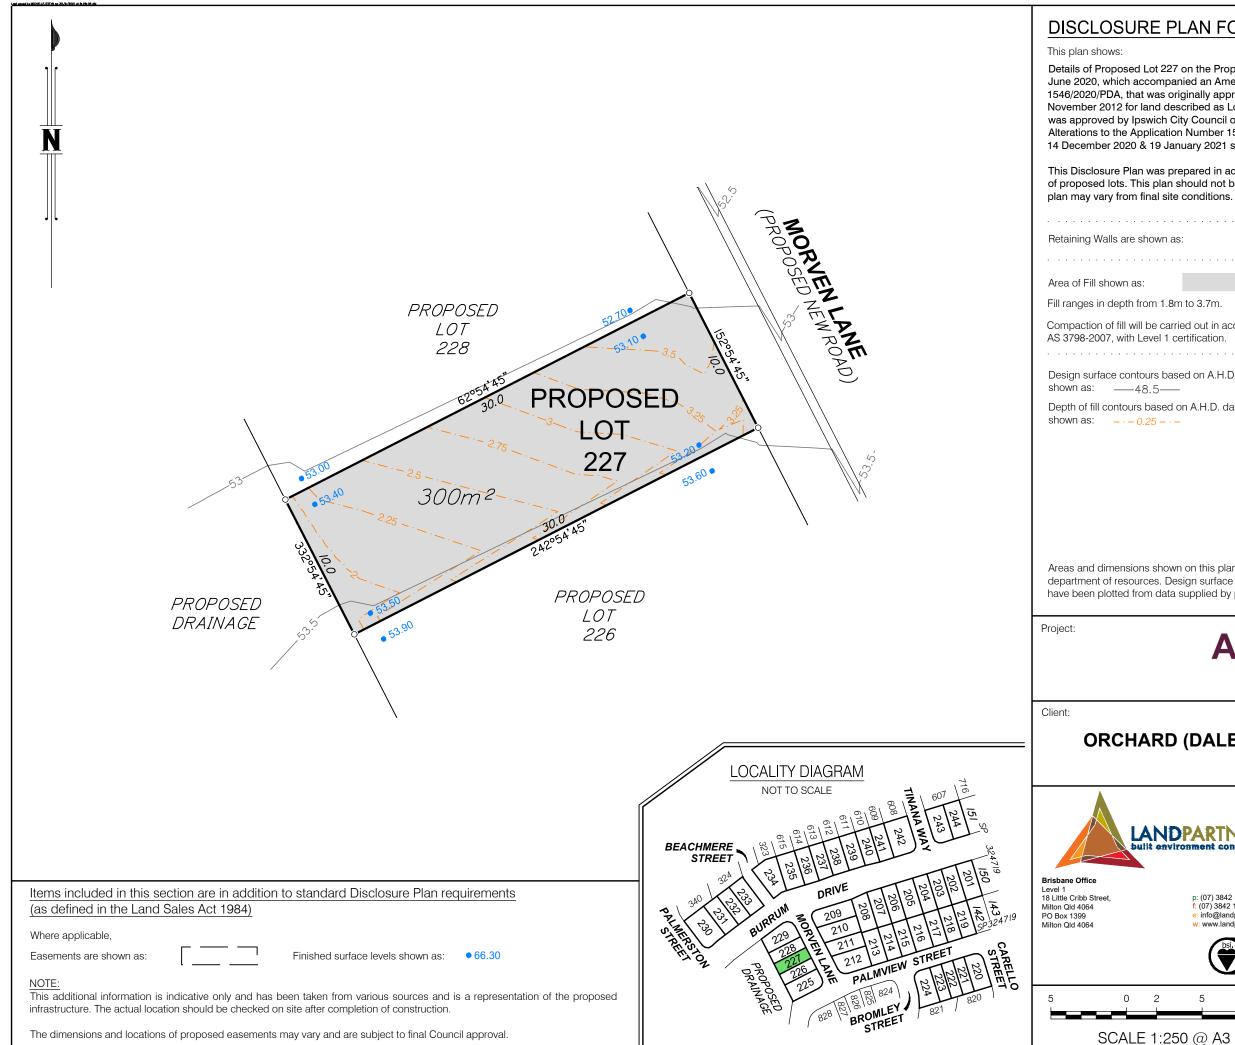

| 3 on the Proposed Reconfiguration Plan BRSS5365-ORC-8-10 dated 24    |
|----------------------------------------------------------------------|
| 1 0                                                                  |
| anied an Amendment Application Request for Application Number        |
| riginally approved by the Urban land Development Authority on 20     |
| scribed as Lots 3, 5 & 6 on RP180932. The Amendment Application      |
| City Council on 19 October 2020 subject to conditions. Further Minor |
| on Number 1546/2020/PDA were approved by Ipswich City Council on     |
| nuary 2021 subject to conditions.                                    |
|                                                                      |

This Disclosure Plan was prepared in accordance with the Land Sales Act 1984 to enable the sale of proposed lots. This plan should not be used for design purposes as the details shown on this plan may vary from final site conditions.

| m to 2.4m.                                                     |  |
|----------------------------------------------------------------|--|
| ried out in accordance with Australian Standard certification. |  |
|                                                                |  |
| sed on A.H.D. datum at an interval of 0.5m,<br>                |  |
| on A.H.D. datum at an interval of 0.25m,                       |  |
|                                                                |  |

Areas and dimensions shown on this plan are subject to approval by council and registration with the department of resources. Design surface contours, retaining wall heights and fill areas shown hereon have been plotted from data supplied by peak urban on 21 September 2021.