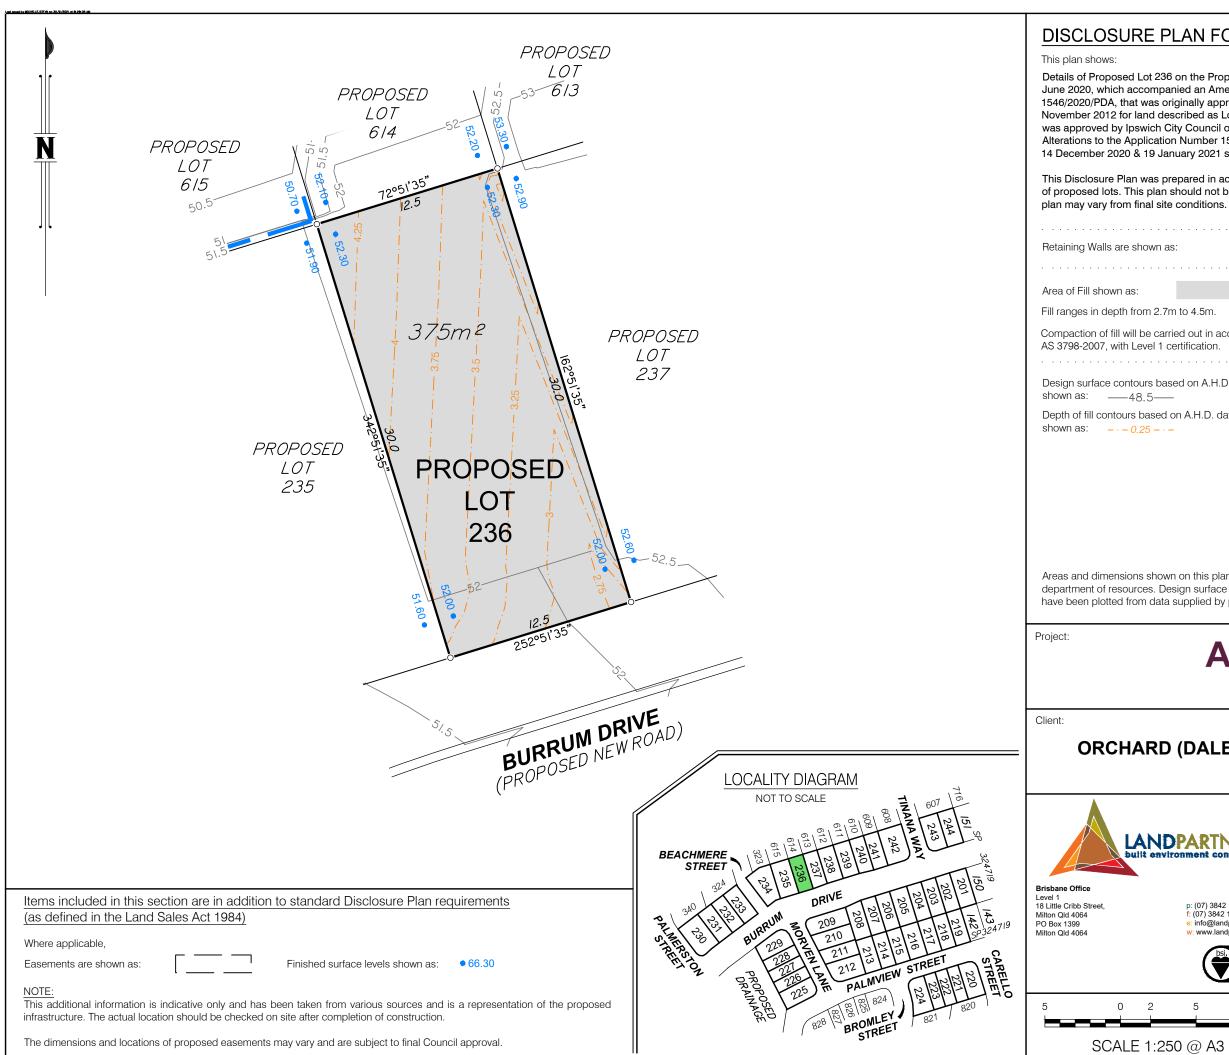

| 3 on the Proposed Reconfiguration Plan BRSS5365-ORC-8-10 dated 24    |
|----------------------------------------------------------------------|
| anied an Amendment Application Request for Application Number        |
| riginally approved by the Urban land Development Authority on 20     |
| scribed as Lots 3, 5 & 6 on RP180932. The Amendment Application      |
| City Council on 19 October 2020 subject to conditions. Further Minor |
| on Number 1546/2020/PDA were approved by Ipswich City Council on     |
| nuary 2021 subject to conditions.                                    |
|                                                                      |

This Disclosure Plan was prepared in accordance with the Land Sales Act 1984 to enable the sale of proposed lots. This plan should not be used for design purposes as the details shown on this plan may vary from final site conditions.

| m to 1.6m.                                                     |
|----------------------------------------------------------------|
| ried out in accordance with Australian Standard certification. |
|                                                                |
| sed on A.H.D. datum at an interval of 0.5m,<br>                |
| on A.H.D. datum at an interval of 0.25m,<br>–                  |
|                                                                |

Areas and dimensions shown on this plan are subject to approval by council and registration with the department of resources. Design surface contours, retaining wall heights and fill areas shown hereon have been plotted from data supplied by peak urban on 21 September 2021.