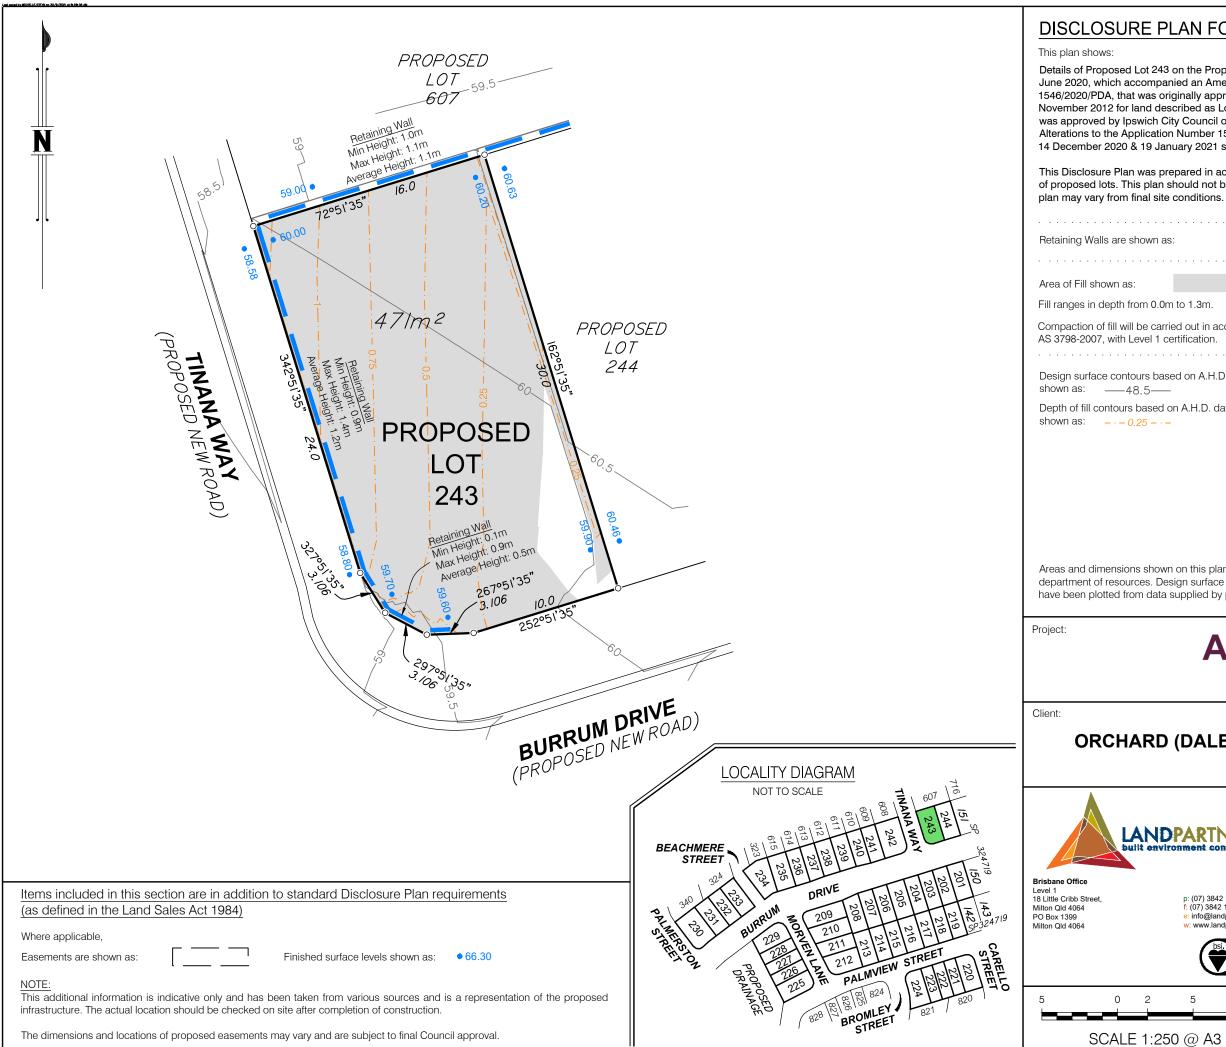

| 3 on the Proposed Reconfiguration Plan BRSS5365-ORC-8-10 dated 24    |
|----------------------------------------------------------------------|
| 1 0                                                                  |
| anied an Amendment Application Request for Application Number        |
| riginally approved by the Urban land Development Authority on 20     |
| scribed as Lots 3, 5 & 6 on RP180932. The Amendment Application      |
| City Council on 19 October 2020 subject to conditions. Further Minor |
| on Number 1546/2020/PDA were approved by Ipswich City Council on     |
| nuary 2021 subject to conditions.                                    |
|                                                                      |

This Disclosure Plan was prepared in accordance with the Land Sales Act 1984 to enable the sale of proposed lots. This plan should not be used for design purposes as the details shown on this plan may vary from final site conditions.

| m to 2.4m.                                                     |  |
|----------------------------------------------------------------|--|
| ried out in accordance with Australian Standard certification. |  |
|                                                                |  |
| sed on A.H.D. datum at an interval of 0.5m,<br>                |  |
| on A.H.D. datum at an interval of 0.25m,                       |  |
|                                                                |  |

Areas and dimensions shown on this plan are subject to approval by council and registration with the department of resources. Design surface contours, retaining wall heights and fill areas shown hereon have been plotted from data supplied by peak urban on 21 September 2021.