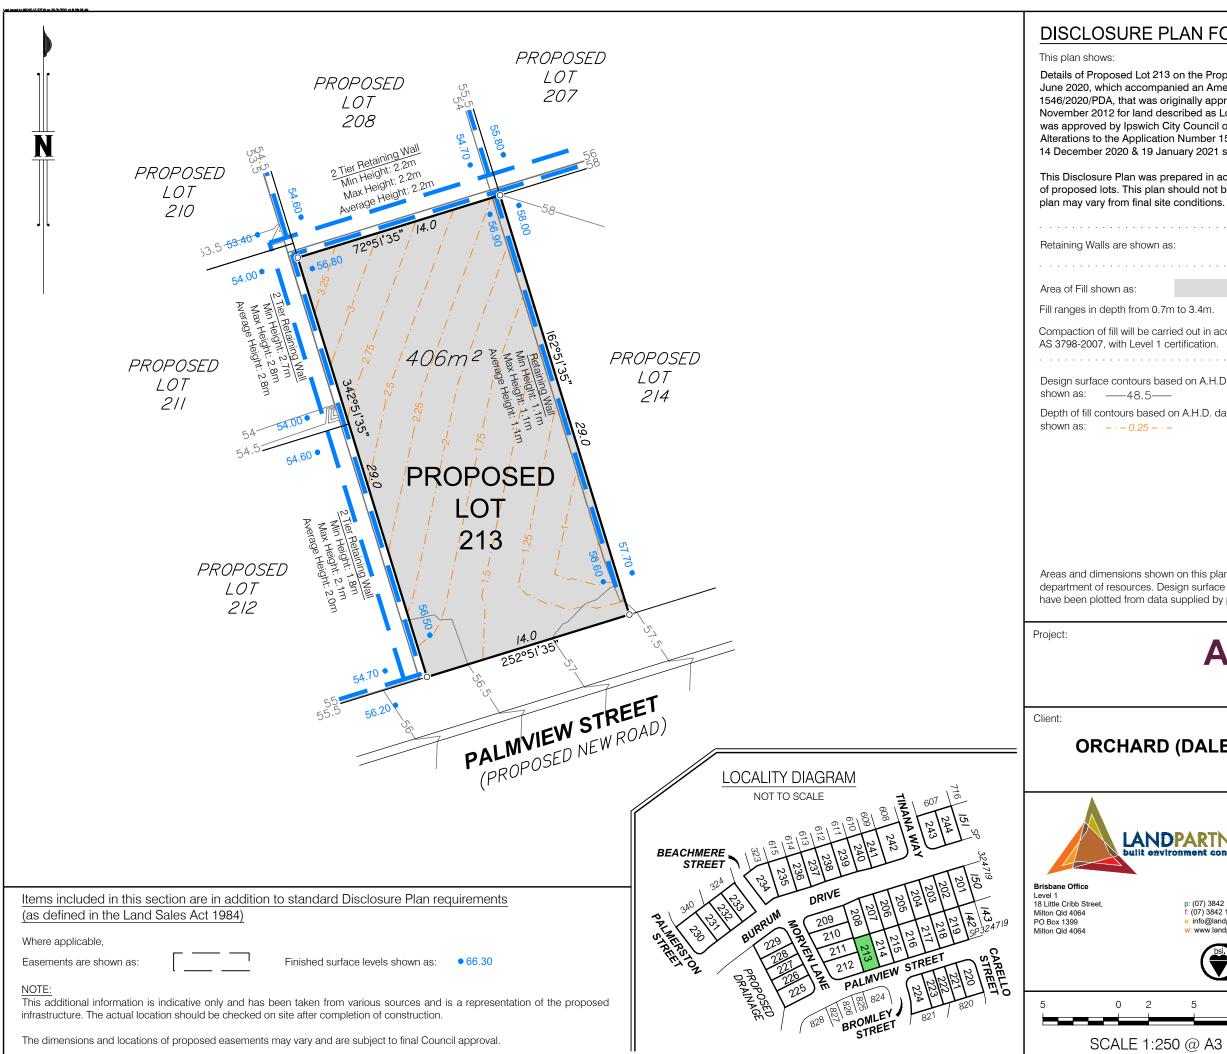

| 1 on the Proposed Reconfiguration Plan BRSS5365-ORC-8-10 dated 24    |
|----------------------------------------------------------------------|
| anied an Amendment Application Request for Application Number        |
| riginally approved by the Urban land Development Authority on 20     |
| scribed as Lots 3, 5 & 6 on RP180932. The Amendment Application      |
| City Council on 19 October 2020 subject to conditions. Further Minor |
| on Number 1546/2020/PDA were approved by Ipswich City Council on     |
| nuary 2021 subject to conditions.                                    |
|                                                                      |

This Disclosure Plan was prepared in accordance with the Land Sales Act 1984 to enable the sale of proposed lots. This plan should not be used for design purposes as the details shown on this plan may vary from final site conditions.

| m to 1.6m.                                                     |  |
|----------------------------------------------------------------|--|
| ried out in accordance with Australian Standard certification. |  |
|                                                                |  |
| sed on A.H.D. datum at an interval of 0.5m,<br>                |  |
| on A.H.D. datum at an interval of 0.25m,<br>-                  |  |
|                                                                |  |

Areas and dimensions shown on this plan are subject to approval by council and registration with the department of resources. Design surface contours, retaining wall heights and fill areas shown hereon have been plotted from data supplied by peak urban on 21 September 2021.