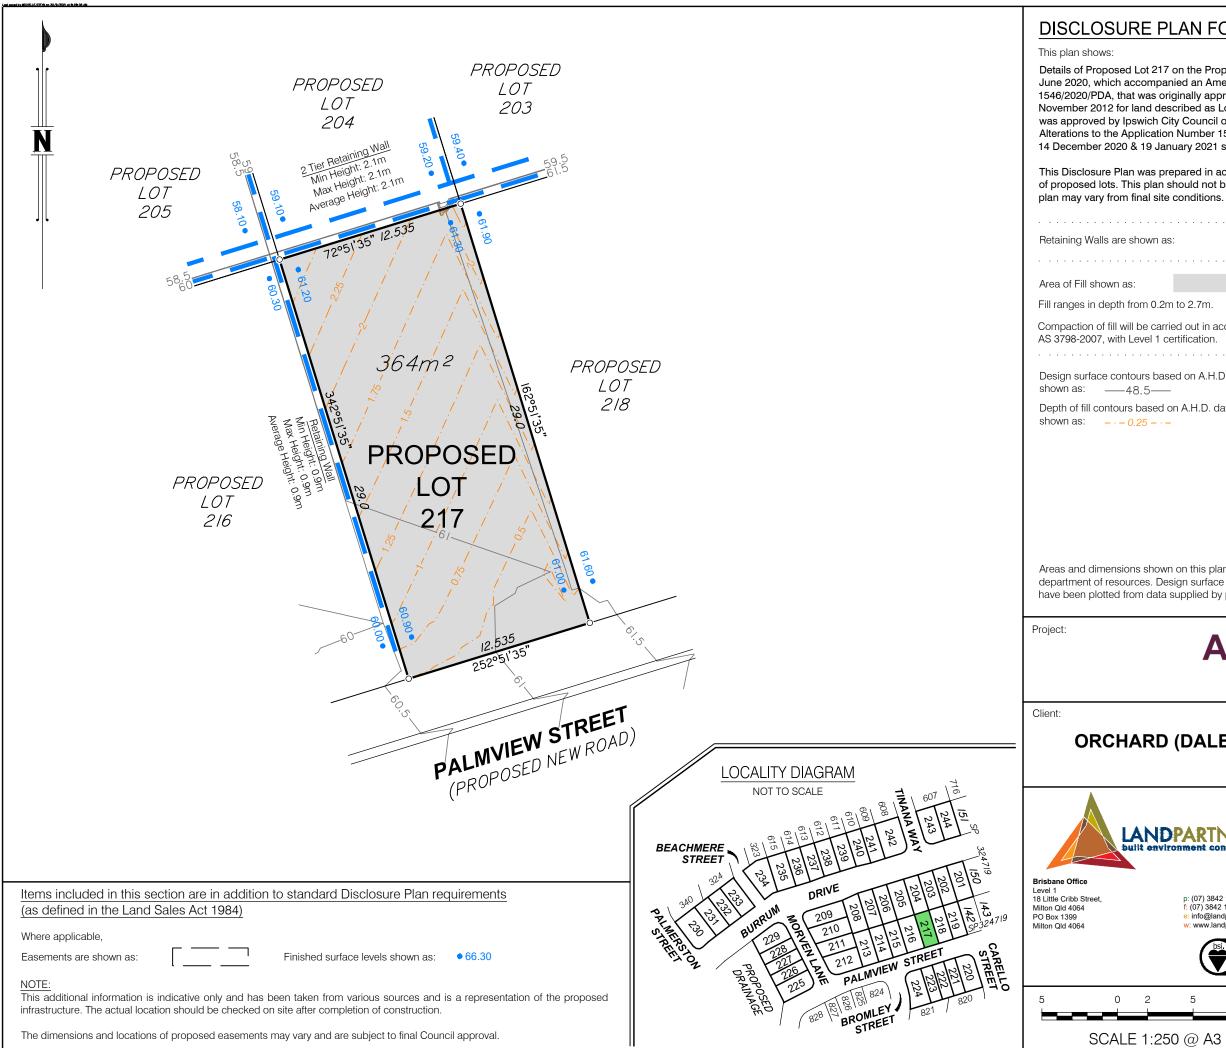

| on the Proposed Reconfiguration Plan BRSS5365-ORC-8-10 dated 24      |
|----------------------------------------------------------------------|
| 1 6                                                                  |
| anied an Amendment Application Request for Application Number        |
| riginally approved by the Urban land Development Authority on 20     |
| scribed as Lots 3, 5 & 6 on RP180932. The Amendment Application      |
| City Council on 19 October 2020 subject to conditions. Further Minor |
| on Number 1546/2020/PDA were approved by Ipswich City Council on     |
| nuary 2021 subject to conditions.                                    |
|                                                                      |

This Disclosure Plan was prepared in accordance with the Land Sales Act 1984 to enable the sale of proposed lots. This plan should not be used for design purposes as the details shown on this plan may vary from final site conditions.

| as:                                                            |
|----------------------------------------------------------------|
|                                                                |
|                                                                |
| m to 0.2m.                                                     |
| ried out in accordance with Australian Standard certification. |
|                                                                |
| sed on A.H.D. datum at an interval of 0.5m,<br>                |
| on A.H.D. datum at an interval of 0.25m,<br>–                  |
|                                                                |

Areas and dimensions shown on this plan are subject to approval by council and registration with the department of resources. Design surface contours, retaining wall heights and fill areas shown hereon have been plotted from data supplied by peak urban on 21 September 2021.