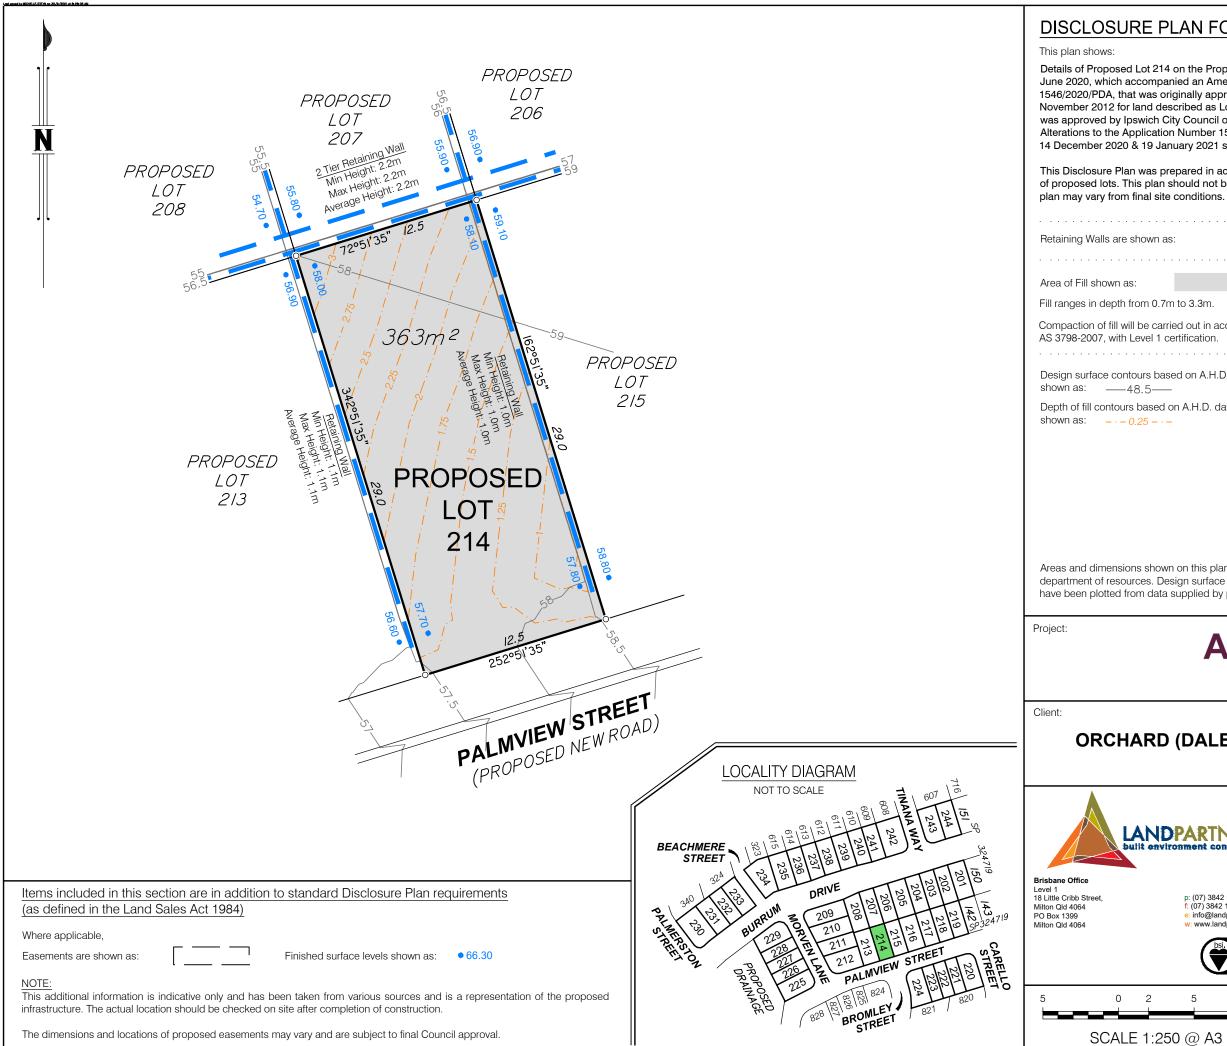

| 2 on the Proposed Reconfiguration Plan BRSS5365-ORC-8-10 dated 24    |
|----------------------------------------------------------------------|
| anied an Amendment Application Request for Application Number        |
|                                                                      |
| riginally approved by the Urban land Development Authority on 20     |
| scribed as Lots 3, 5 & 6 on RP180932. The Amendment Application      |
| City Council on 19 October 2020 subject to conditions. Further Minor |
| on Number 1546/2020/PDA were approved by Ipswich City Council on     |
| nuary 2021 subject to conditions.                                    |
|                                                                      |

This Disclosure Plan was prepared in accordance with the Land Sales Act 1984 to enable the sale of proposed lots. This plan should not be used for design purposes as the details shown on this plan may vary from final site conditions.

| m to 2.0m.                                                     |  |
|----------------------------------------------------------------|--|
| ried out in accordance with Australian Standard certification. |  |
|                                                                |  |
| sed on A.H.D. datum at an interval of 0.5m,<br>                |  |
| on A.H.D. datum at an interval of 0.25m,<br>-                  |  |
|                                                                |  |

Areas and dimensions shown on this plan are subject to approval by council and registration with the department of resources. Design surface contours, retaining wall heights and fill areas shown hereon have been plotted from data supplied by peak urban on 21 September 2021.