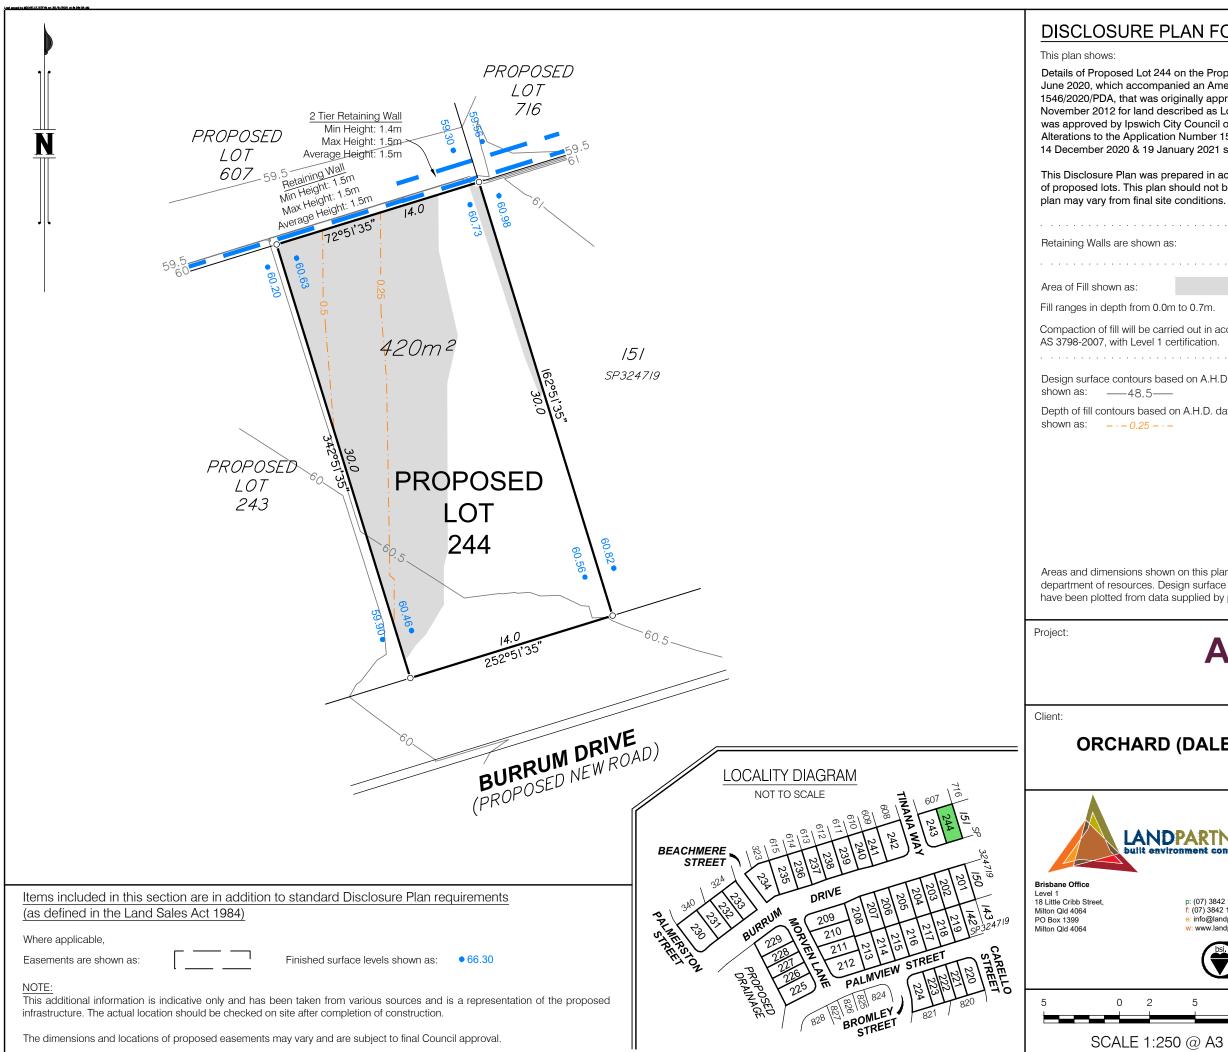

| 4 on the Proposed Reconfiguration Plan BRSS5365-ORC-8-10 dated 24    |
|----------------------------------------------------------------------|
| anied an Amendment Application Request for Application Number        |
| riginally approved by the Urban land Development Authority on 20     |
| scribed as Lots 3, 5 & 6 on RP180932. The Amendment Application      |
| City Council on 19 October 2020 subject to conditions. Further Minor |
| on Number 1546/2020/PDA were approved by Ipswich City Council on     |
| nuary 2021 subject to conditions.                                    |
|                                                                      |

This Disclosure Plan was prepared in accordance with the Land Sales Act 1984 to enable the sale of proposed lots. This plan should not be used for design purposes as the details shown on this plan may vary from final site conditions.

| S:                                                                |  |
|-------------------------------------------------------------------|--|
|                                                                   |  |
|                                                                   |  |
| m to 2.7m.                                                        |  |
| ried out in accordance with Australian Standard<br>certification. |  |
|                                                                   |  |
| sed on A.H.D. datum at an interval of 0.5m,<br>-                  |  |
| on A.H.D. datum at an interval of 0.25m,<br>-                     |  |

Areas and dimensions shown on this plan are subject to approval by council and registration with the department of resources. Design surface contours, retaining wall heights and fill areas shown hereon have been plotted from data supplied by peak urban on 21 September 2021.