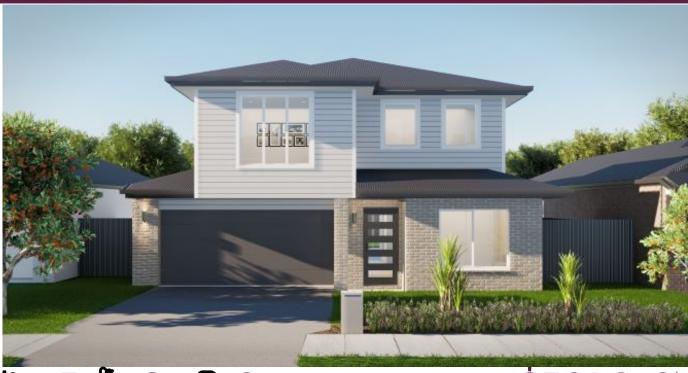

## Somerville 30 Metro Facade

Builder: Omni Land Only Price \$222,000 Lot 447

Land Size 455m<sup>2</sup>

## Package inclusions:

- "H1" Class Waffle Pod Slab Included
- Colorbond Roof
- 2440mm Ceiling Height
- 20mm Stone Benchtops to Kitchen Island and Rear Benchtops
- Stainless Steel Appliances (900mm Freestanding Cooker, 900mm Canopy Rangehood)
- Soft Close Drawers to Kitchen
- Split System Air Conditioning (1 x 7Kw to Living & 1 x 2.5Kw to Master Suite)
- Floor coverings throughout
- Plus much more ...