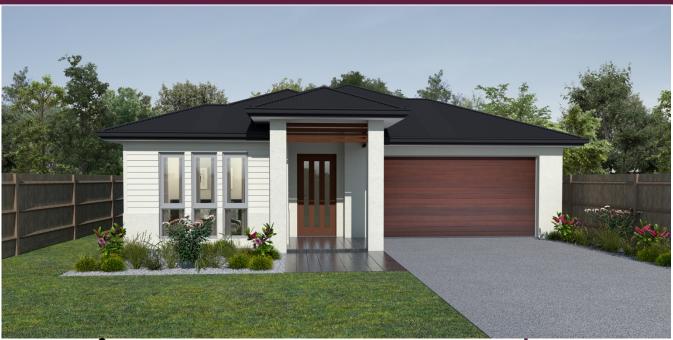

🛰 4 🚔 2 😭 2

\$476,999\*

## The Eclipse

Builder: House & Land Investments

Land Only Price \$215,000

Lot 415 Land Size 396m<sup>2</sup>

## Package inclusions:

- Ceiling height to be nominal 2570mm.
- Render to front façade
- LED Down lights in brushed chrome
- Stone Benchtops, Overhead Cupboards
- Bench tops with 20mm with arise edge Smart Stone to kitchen, Bathroom,
- Wired for music speakers to lounge/kitchen/alfresco for future ipod dock
- Daikin ducted air conditioning reverse cycle with 6 zones
- Security alarm system with sensors and key pad
- Fly-screens to sliding windows and sliding doors
- NBN Ready
- Plus much more ...