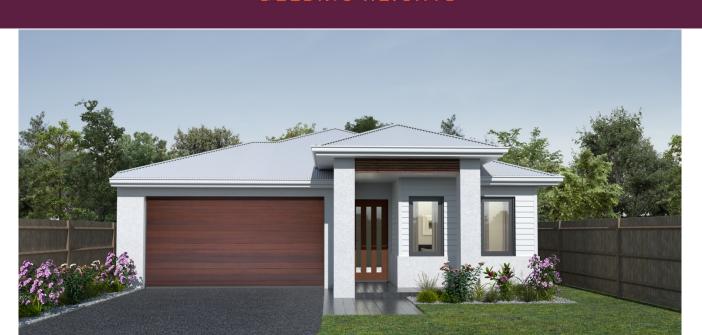

## The Daydream

Builder: House & Land Investments

Land Only Price \$222,000

Lot 415 Land Size 468m<sup>2</sup>

## Package inclusions:

- Ceiling height to be nominal 2570mm.
- Render to front façade
- LED Down lights in brushed chrome
- Stone Benchtops, Overhead Cupboards
- Bench tops with 20mm with arise edge Smart Stone to kitchen, Bathroom,
- Wired for music speakers to lounge/kitchen/alfresco for future ipod dock
- Daikin ducted air conditioning reverse cycle with 6 zones
- Security alarm system with sensors and key pad.
- Fly-screens to sliding windows and sliding doors
- NBN Ready
- Plus much more ...