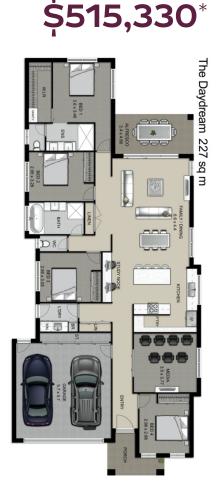

## The Daydream

Builder: House & Land Investments

Land Only Price \$222,000

Lot 415 Land Size 468m<sup>2</sup>

Floorplan

\*House & Land Investments reserve the right to alter any price without notice. Subject to developer design approval. \*Terms and conditions apply. Build price of \$293,330 correct at time of printing.