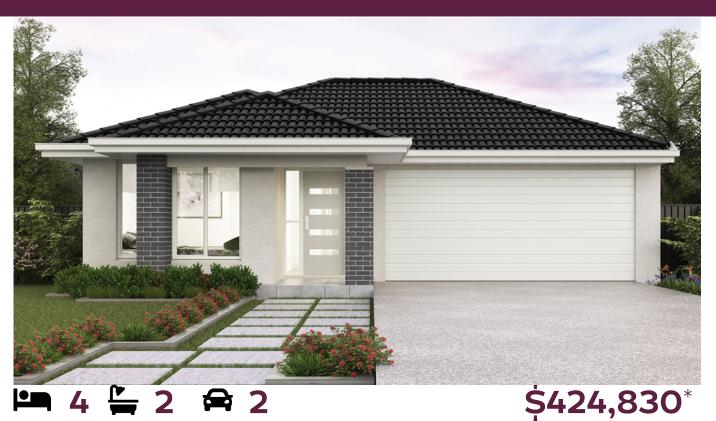

## **DEEBING HEIGHTS**

Clifton 19 Vogue Facade

Builder: Metricon Land Only Price \$193,000

Lot 424 Land Size 375m<sup>2</sup>

## Package inclusions:

- European Designed Kitchen Appliances
- Exposed aggregate driveway & path
- Ducted Air Conditioning
- Floor coverings throughout
- Fencing allowance, turf to front, letterbox
- Outdoor Room
- H2F termite resistant frame
- Fixed Site Costs, BAL upgrades included
- Council & Water application fees All included
- Plus much more ...