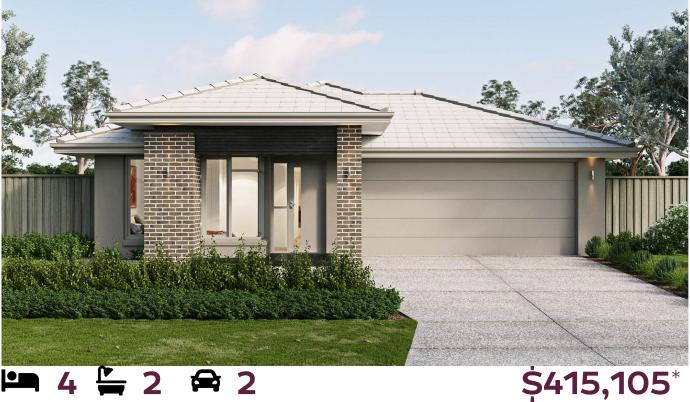

## 🍋 4 🖕 2 🚔 2

## Clara 20 Maine Facade

| Builder:<br>Land Only Price | Metricon<br>\$193,000 |
|-----------------------------|-----------------------|
| Lot                         | 4 <sup>24</sup>       |
| Land Size                   | 375m <sup>2</sup>     |