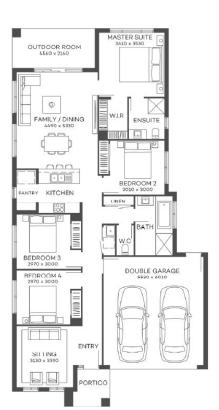

Floorplan

## Package inclusions:

- H2F Blue Treated Pine Timber framing •
- European Designed Kitchen Appliances
- Ducted Air Conditioning
- Retaining walls included where required •
- Floor coverings throughout •
- Feature Front Door •
- Outdoor Room (see floorplan)
- Fixed Site Costs, BAL upgrades included
- NBN Ready, Council & Water application fees . All included
- Plus much more ...