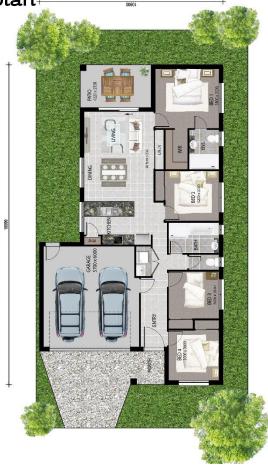

DEEBING HEIGHTS



Wharf

Builder: Bella Qld Properties

\$193,000 Land Only Price

423 Lot 375m<sup>2</sup> Land Size

## Package inclusions:

- Fully engineered home and 50 year structural warranty
- Guaranteed site start date
- Smart Stone bench tops to modern kitchen & splashback
- Overhead Cupboards with Dual colours to Kitchen Cabinetry
- 900 Omega Stainless Steel Oven, Rangehood
- Includes flooring Silver grade Carpet, Tiles, Timber look flooring, Tiles to Wet areas
- Custom made vanity cabinets to bathroom & ensuite, mirrors
- 2590mm ceiling height upgrade
- 1200mm stained entry door or Upgrade Feature 820mm Door
- split system a/c
- Plus much more ...

\$394,900

Floorplan+