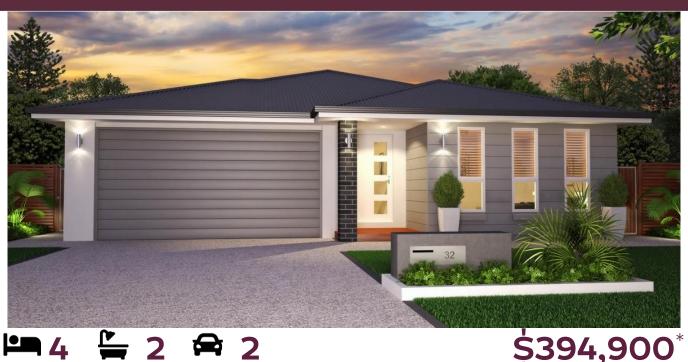

DEEBING HEIGHTS

Wharf

Builder: Bella Qld Properties

\$193,000 Land Only Price

423 Lot 375m<sup>2</sup> Land Size

\$394,900

Floorplan+