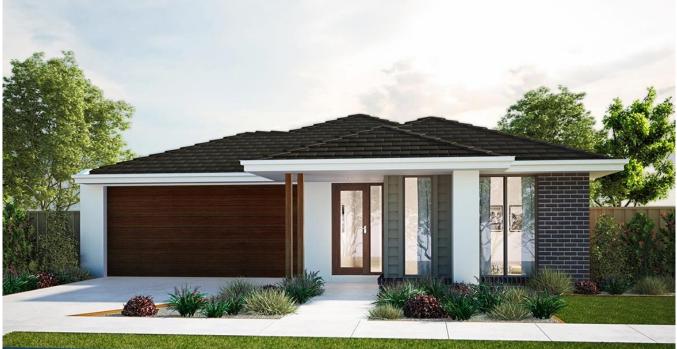

## Surrey 197 Delta Facade

| Builder:        | Burbank           |
|-----------------|-------------------|
| Land Only Price | \$193,000         |
| Lot             | 421               |
| Land Size       | 375m <sup>2</sup> |

## **\$399,090**\*

\*Burbank reserve the right to alter any price without notice. Subject to developer design approval. Conditions apply. All photos and illustrations are representative only. Images may contain internal or external upgrade items like feature renders and timber look garage doors, or items not supplied by Burbank, which include furniture, landscaping, decking, fencing and external lighting. All designs are the property of Burbank and must not be used, reproduced, copied or varied, wholly or in part without written permission from an authorised Burbank representative. Copyright, Burbank Australia (QLD) Pty Ltd. ABN 77 102 014 615, Subject to Burbank's preferred sitting, QBCC in imber 1046544 Printerd On 23/07/2020 Created On 23/07/2020