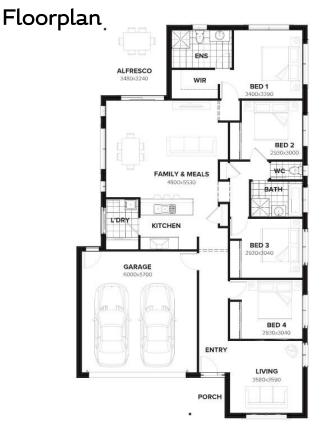

## Surrey 197 Delta Facade

| Builder:        | Burbank           |
|-----------------|-------------------|
| Land Only Price | \$193,000         |
| Lot             | 421               |
| Land Size       | 375m <sup>2</sup> |

## Package inclusions:

- 90mm timber frames on all Burbank homes
- Allowances for all site costs (H1 slab & piering)
- Full carpet and tiles; concrete and fan to Alfresco
- LED lighting; Stone benchtops and overheads to Kitchen
- Letterbox; NBN Ready; Council Fees all included
- Driveway; Landscaping; Top soil and instant turf
- 30 Year Structural Guarantee!
- Plus much more ...