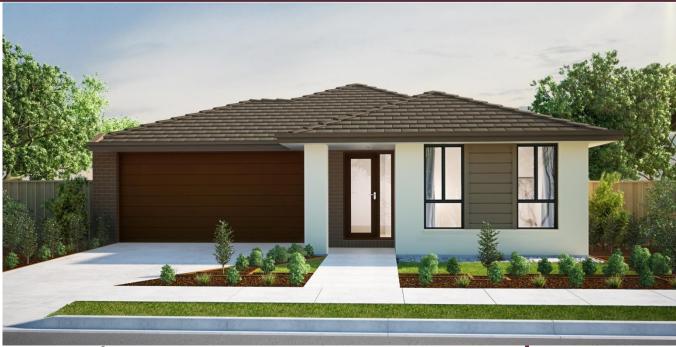

## Balmoral 204 Nouveau Facade

Builder: Burbank Land Only Price \$193,000

Lot 437 Land Size 375m<sup>2</sup>

## Package inclusions:

- 90mm timber frames on all Burbank homes
- Allowances for all site costs (H1 slab & piering)
- Full carpet and tiles; concrete and fan to Alfresco
- LED lighting; Stone benchtops and overheads to Kitchen
- Letterbox; NBN Ready; Council Fees all included
- Driveway; Landscaping; Top soil and instant turf
- 30 Year Structural Guarantee!
- Plus much more ...