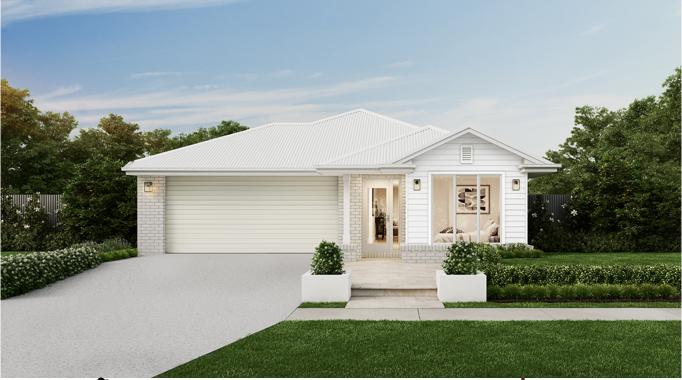

## Montrose 20 MKII Southampton

Facade

Builder: Coral Homes Land Only Price \$201,000

Lot 405 Land Size 406m<sup>2</sup>

## Package inclusions:

- Fixed price site works
- Truecore® steel frame and trusses and Colorbond® Roof
- Stained timber feature front entry door
- Full carpet and tiles; Integrated slab to outdoor living area
- Exposed aggregate driveway and path to entry
- Ceasarstone bench tops to kitchen, bathroom and ensuite.
- Letterbox and turf to the front of home, NBN Ready; all included
- Panelift automatic garage door with 3 remotes
- \$2,500 fencing allowance
- Plus much more ...