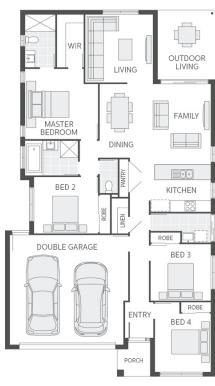

## Floorplan

\*Price shown is based on Coral Homes' 22-07-20 price list. Land price and availability is subject to change at any time and without notice. Land price at the time of printing is \$196,000. Price shown does not include additional amounts payable in respect of variations to the house design requested by the buyer. House siting is to be determined by Coral Homes. 1Plan is subject to approval by the Principal Developer and Local Authorities. Coral Homes reserves the right to withdraw this package at any time without notice. QBCC 50792/1014053, OFT NSW 62084C, BLD260339.