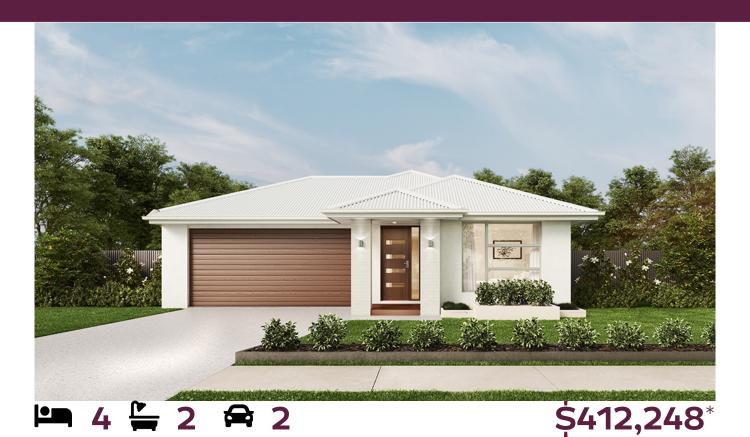

Eston 21 Mornington Facade

Builder: Coral Homes Land Only Price \$201,000

Lot 405 Land Size 406m<sup>2</sup>

## Package inclusions:

- Fixed price site works
- Truecore® steel frame and trusses and Colorbond® Roof
- Full carpet and tiles; Integrated slab to outdoor living area
- Exposed aggregate driveway and path to entry
- Ceasarstone bench tops to kitchen, bathroom and ensuite.
- Letterbox and turf to the front of home
- NBN Ready; all included
- Panelift automatic garage door with 3 remotes
- \$2,500 fencing allowance
- Plus much more ...

Floorplan

\*Price shown is based on Coral Homes' 22-07-20 price list. Land price and availability is subject to change at any time and without notice. Land price at the time of printing is \$196,000. Price shown does not include additional amounts payable in respect of variations to the house design requested by the buyer. House siting is to be determined by Coral Homes. 1Plan is subject to approval by the Principal Developer and Local Authorities. Coral Homes reserves the right to withdraw this package at any time without notice. QBCC 50792/1014053, OFT NSW 62084C, BLD260339.