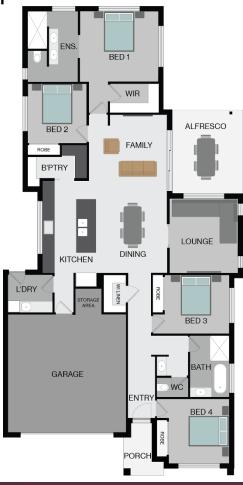

ilders

Land Only Price \$215,000

Lot 452 Land Size 480m<sup>2</sup>

## Package inclusions:

- The "Essence" façade from the Sapphire façade range
- "Icon" Features and Finishes
- 20mm Caesarstone to Kitchen, Bathroom & Ensuite Benchtops
- Colorbond roof as standard
- 8'6 Ft ceiling height (2590mm)
- Floor coverings throughout
- 'M' soil classification (BAL12.5 rating included)
- Allowance of up to 1m cut/fill
- 900mm stainless steel cooking appliances
- 600mm stainless steel dishwasher
- Clothesline, NBN provision & letterbox
- Flyscreens to all windows & sliding doors
- Exposed aggregate concrete driveway and porch

   up to 60m²
- All council fees and applications included
- Plus much more ...

\*Terms and conditions apply. Price valid until 31 August 2020. QBCC: 22485

## Floorplan