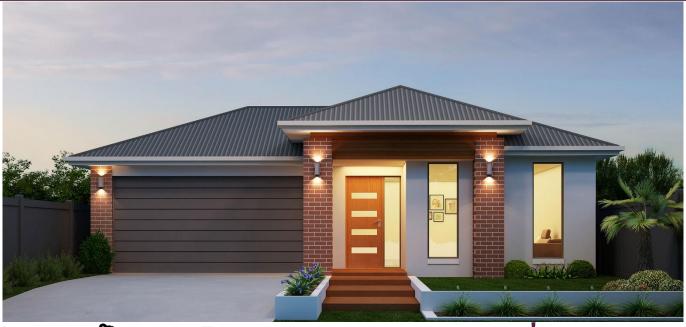

## The Athens Essence Facade

Builder: G & P Builders

Land Only Price \$215,000

Lot 452 Land Size 480m<sup>2</sup>

## Package inclusions:

- The "Essence" façade from the Sapphire façade range
- "Icon" Features and Finishes
- 20mm Caesarstone to Kitchen, Bathroom & Ensuite Benchtops
- Colorbond roof as standard
- 8'6 Ft ceiling height (2590mm)
- Floor coverings throughout
- 'M' soil classification (BAL12.5 rating included)
- Allowance of up to 1m cut/fill
- 900mm stainless steel cooking appliances
- 600mm stainless steel dishwasher
- Clothesline, NBN provision & letterbox
- Flyscreens to all windows & sliding doors
- Exposed aggregate concrete driveway and porch