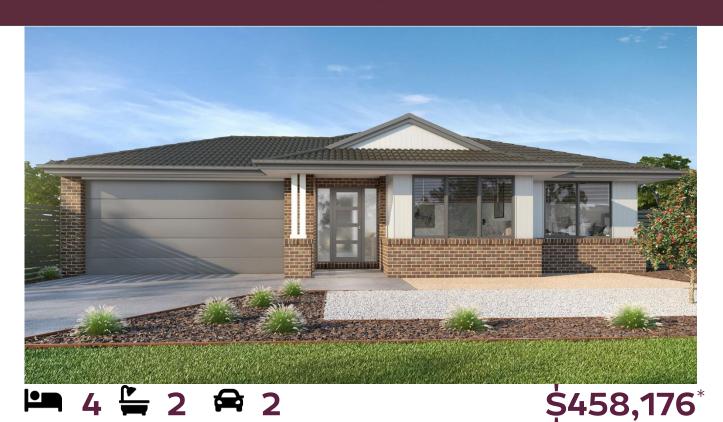

## Riversleigh 23 Howitt Facade

Builder: Simonds Land Only Price \$215,000

Lot 430 Land Size 480m<sup>2</sup>

## Package inclusions:

- Fixed Site Costs
- Developer and Council Requirements
- Lifetime Structural Guarantee\*\*
- Timber Laminate to Entry, Kitchen and Living
- Carpet to remainder of home including Stairs
- 900mm Appliances
- 20mm Caesarstone Benchtop to Kitchen
- Overhead Cupboards to Kitchen
- 20 Downlights
- Exposed Aggregate Driveway 40m2
- Concrete to Porch and Alfresco
- Plus much more ...