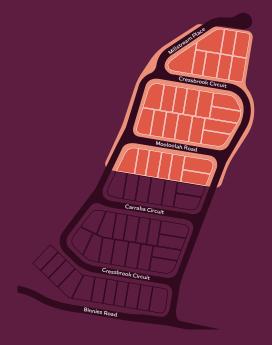

## **Possibilities?** Endless.

| Wilstream       |                                          | 460 8<br>600m <sup>2</sup><br>28.5 | 401%<br>396m²                                 | 402 %<br>450m²                         | - Part |
|-----------------|------------------------------------------|------------------------------------|-----------------------------------------------|----------------------------------------|--------|
| 459 EE<br>454m² | <b>458</b> m <sup>2</sup> <sup>225</sup> | <b>457</b> 8<br>453m <sup>2</sup>  | <b>456</b><br>396m <sup>2</sup> <sup>80</sup> | 16<br>455 m <sup>2</sup> <sup>20</sup> |        |

Cressbrook Circuit

FUTURE RESERVE

|                   | 1 | 448                       | 3 <sub>e</sub> 44               | 49 <sub>8</sub> 4               | 12.5<br>50 <sub>0</sub> | <sup>14</sup><br>451      | <sup>16</sup><br>ج 452                |    | φ <b>453</b><br>454m²<br>33.9        |  |
|-------------------|---|---------------------------|---------------------------------|---------------------------------|-------------------------|---------------------------|---------------------------------------|----|--------------------------------------|--|
| FUTURE<br>RESERVE |   | 20.1<br>13.5              | 2 420                           | 0m² 37                          | 75m²                    | 420m²                     | 480m                                  | 14 | ₹ 454<br>472m²<br>326<br>37.7<br>441 |  |
| 4                 |   | 447 <sub>R</sub><br>455m² | <b>446</b><br>420m <sup>2</sup> | <b>445</b><br>420m <sup>2</sup> | ос<br>4                 | 444 <sub>200</sub><br>216 | 443<br>420m <sup>2</sup> <sup>M</sup> | 16 | 488m²<br>32<br><b>442</b><br>452m²   |  |

Mooloolah Road

| 434 9                     | 12.5<br>435 o     | <sup>14</sup>     | 12.5<br>437 o     | <sup>14</sup><br>438 g | 9  | 27.2<br>439<br>521m <sup>2</sup>                |     |
|---------------------------|-------------------|-------------------|-------------------|------------------------|----|-------------------------------------------------|-----|
| 489m <sup>2</sup><br>21,3 | 375m <sup>2</sup> | 420m <sup>2</sup> | 375m <sup>2</sup> | 420m <sup>2</sup>      | 14 | 31.9<br><b>440</b><br>427m <sup>2</sup><br>29.1 | E.H |

Carraba Street

At Aurora, we have a range of homesites of varying shapes and sizes, so you're sure to find the perfect lot to suit your lifestyle and build your dream.