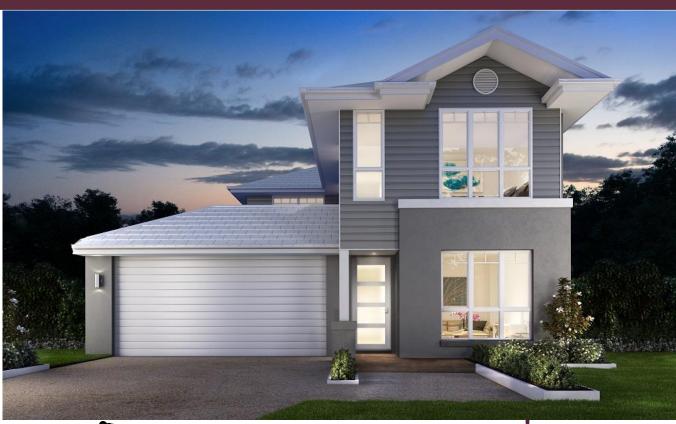

**DEEBING HEIGHTS** 

**-** 5 🔓 3 👄 2

\$542,029

## **Armstrong 32** Salamander Facade

Builder: Simonds Land Only Price \$203,000

Lot 443 Land Size 420m<sup>2</sup>